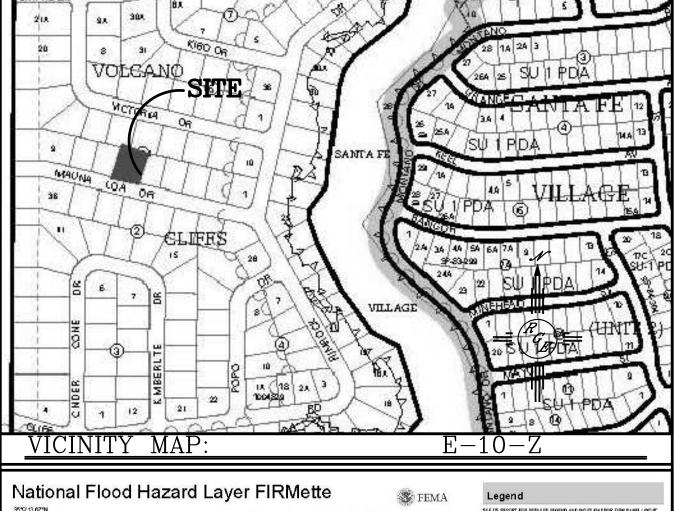

MAUNA LOA DR NWS

NEW 20' DRIVEPAD

PER COA STD DWG #2425

2-4" PVC INV

OUT=5330.00

LOT OVERFALL=5331.18—

IN = 5330.25

BUILD FIRST FLUSH POND

PROPOSED VOLUME=208 CU. FT.

TOP=5330.75 BOTTOM=5329.75 TOP=5329.50\_ BOTTOM=5328.50

FF=5331.85

FF=5332.10 FP=5331.60

- 1. CONTRACTOR IS RESPONSIBLE FOR OBTAINING A TOPSOIL DISTURBANCE PERMIT PRIOR TO BEGINNING WORK.
- 2. CONTRACTOR IS RESPONSIBLE FOR MAINTAINING RUN-OFF ON SITE DURING CONSTRUCTION.
- 3. CONTRACTOR IS RESPONSIBLE FOR CLEANING ALL SEDIMENT THAT GETS
- 4. REPAIR OF DAMAGED FACILITIES AND CLEANUP OF SEDIMENT ACCUMULATIONS ON ADJACENT PROPERTIES AND IN PUBLIC FACILITIES IS THE RESPONSIBILITY OF THE CONTRACTOR.
- 5. ALL EXPOSED EARTH SURFACES MUST BE PROTECTED FROM WIND AND WATER EROSION PRIOR TO FINAL ACCEPTANCE OF ANY PROJECT.





## LEGAL DESCRIPTION:

LOT 6, BLOCK 5, UNIT 2, VOLCANO CLIFFS SUBD

# NOTES:

1. ALL SPOT ELEVATIONS REPRESENT FLOWLINE ELEVATION UNLESS OTHERWISE NOTED.

2. ALL SLOPES SHALL BE 3:1 MAX. AND GRAVEL OR NATIVE SEEDING PRIOR TO CO.

# LEGEND

PROPOSED CMU SCREEN WALL





DAVID SOULE P.E. #14522 GRADING AND
DRAINAGE PLAN

Rio Crande

Engineering

BY WCWU

DATE
8-21-19

SHEET #

DRAWN

JOB #

2109068

1606 CENTRAL AVENUE SE SUITE 201 ALBUQUERQUE, NM 87106 (505) 872-0999

7919 MAUNA LOA