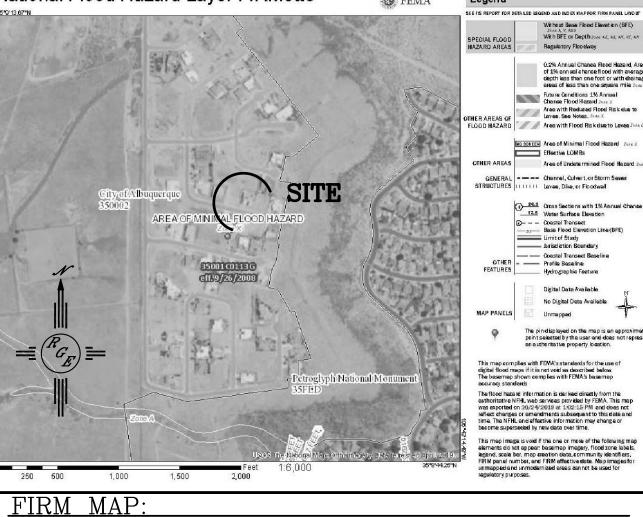

### Narrative

This site is within the SAD 226 Master Drainage plan boundaries. The site is to maintain existing patterns and as much as practical to the adjacent roadway lot to south per the master drainage plan. We are ponding the water harvest volume generated by the site there is not measurable upland flow. This plan exceeds the allowed impervious area therefore we are required to retain the overage. This plan is in conformance to the master drainage plan