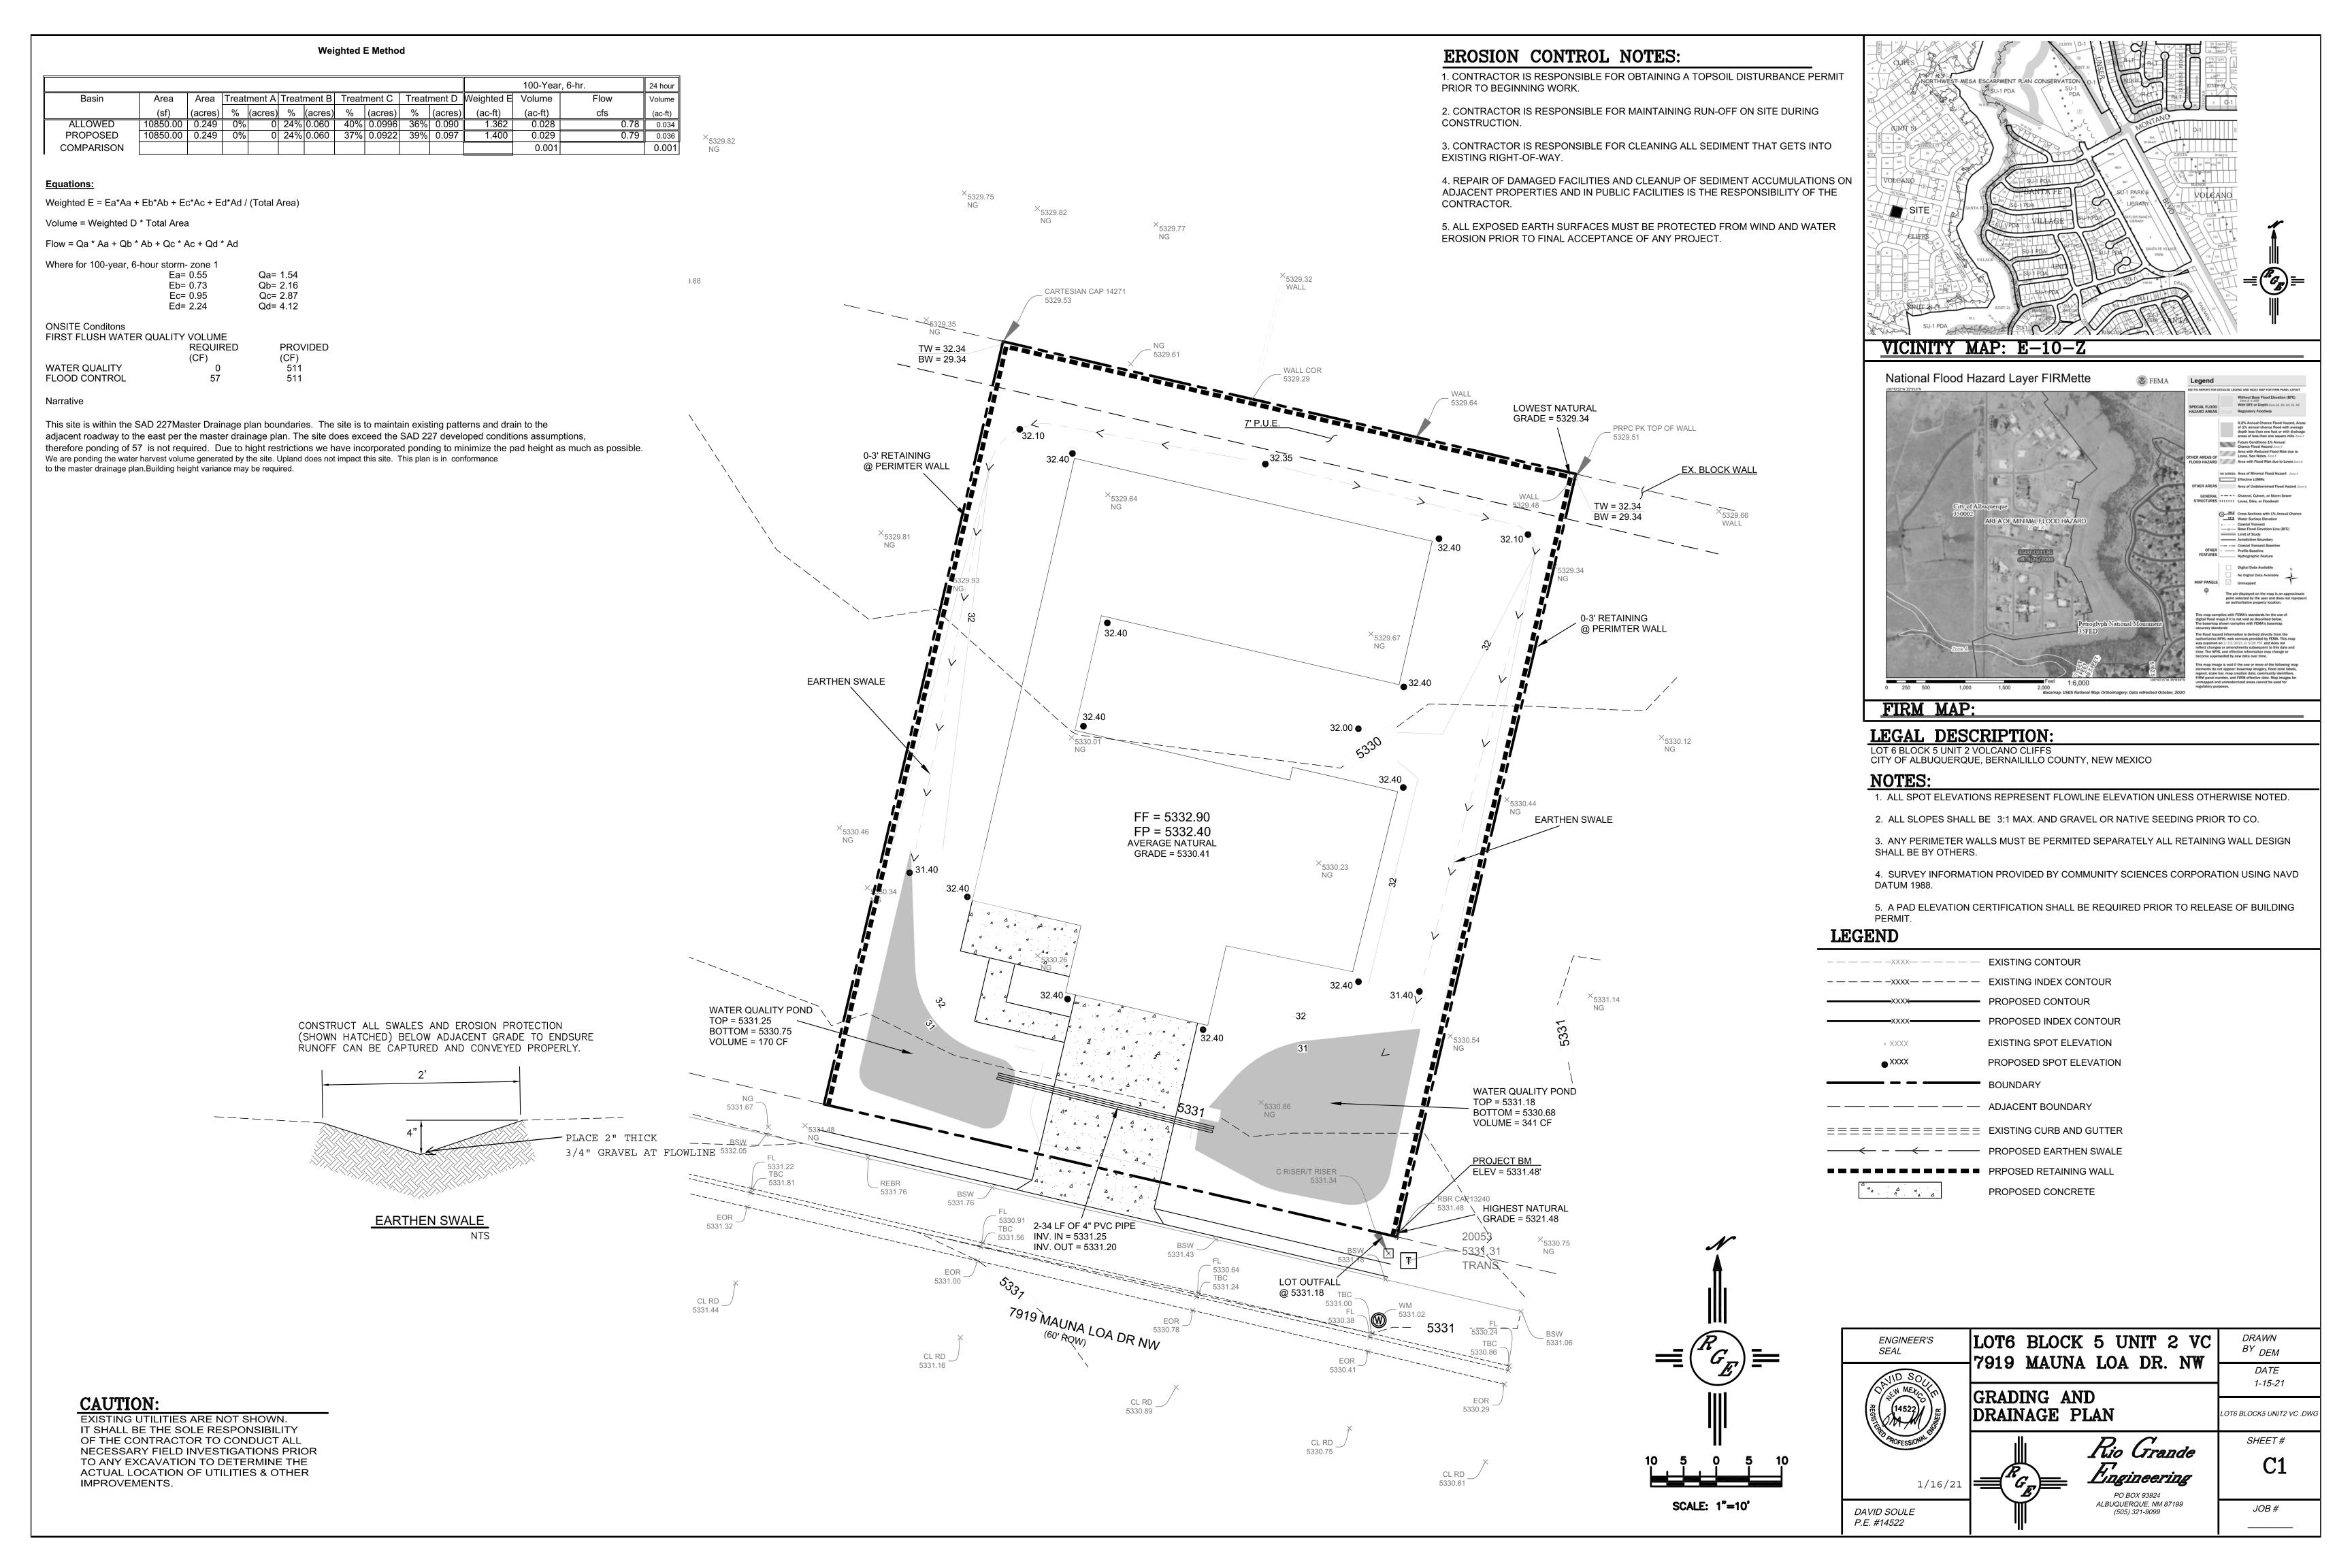

## CITY OF ALBUQUERQUE

Planning Department
Brennon Williams, Director

January 20, 2021

David Soule, P.E. Rio Grande Engineering PO Box 93924 Albuquerque, New Mexico 87199

RE: Lot 6 Block 5 S.A.D. 227 Unit 2
7919 Mauna Loa Dr. NW
Grading and Drainage Plan
Engineers Stamp Date 1/16/2021 (E10D068)

PO Box 1293

Reiterate to the Owner/Contractor that a separate permit for any garden/retaining wall must be obtained, with the approved G&D plan. Advise the owner contractor not to use dirt as a ramp to climb the curb, use lumber or crusher fines for this purpose.

Albuquerque

Also, let the owner/contractor know that if a pool is to be added in the future the G&D plan will need to be modified showing the location of the pool and the land treatment differences.

NM 87103

Prior to Building Permit approval, a **Pad Certification** will be required. Inform the contractor/owner not to pile dirt in the street as a ramp to climb the curb. If dirt is found in the street the pad cert. will be denied.

www.cabq.gov

Prior to **Certificate of Occupancy release**, Engineer Certification per the DPM checklist of this plan will be required.

If you have any questions, please contact me at 924-3986 or Rudy Rael at 924-3977.