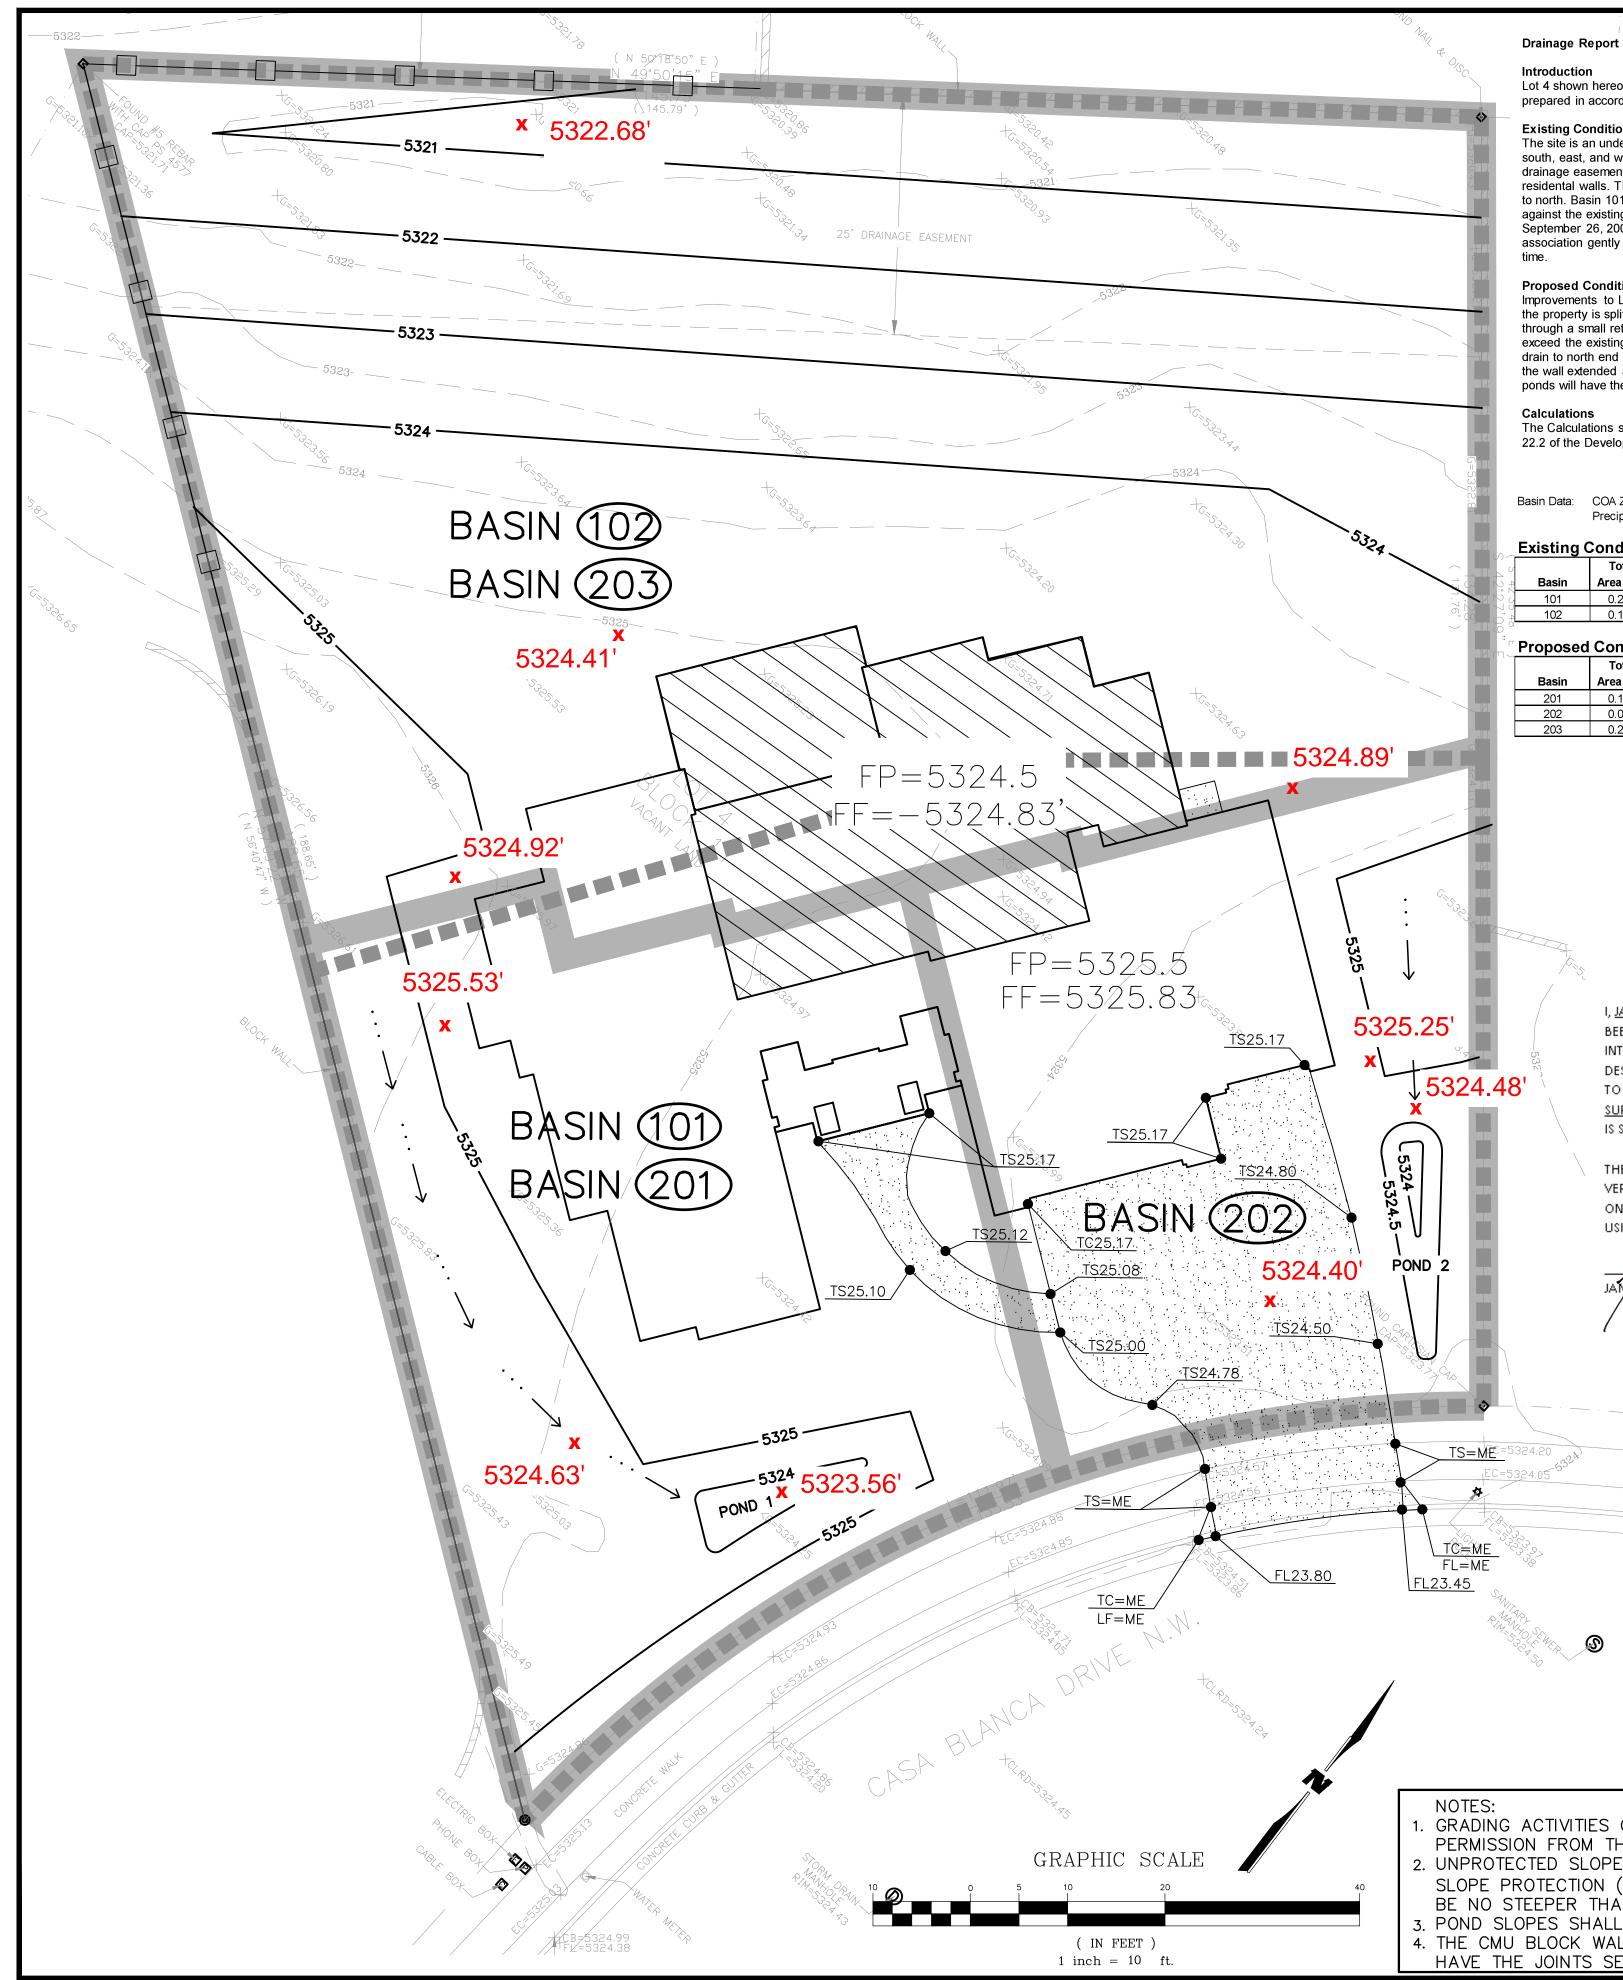

# CITY OF ALBUQUERQUE

*Planning Department* Brennon Williams, Director

Mayor Timothy M. Keller

December 18, 2017

James Lopez, P.E. Wilson & CO 4401 Masthead St. NE Albuquerque, New Mexico 87121

RE: Lot 4 Block 11 Unit 5 Volcano Cliffs SAD 227 6301 Casa Blanca NW Grading and Drainage Plan Engineers Stamp Date 12/10/19 (E10D070) Pad Certification Date: None provided CO date: 12/16/2020

Dear Mr. Lopez,

PO Box 1293

Based upon the information provided in your submittal received 12/17/2020, this plan cannot be approved for CO until the following comments are addressed.

Albuquerque

NM 87103

- Provide the size of pond in the rear yard.
- Adjust the land treatment values.
- Have the gravel swales in place.
- Have the drive pad in place.
- Provide the correct date in the CO language for the approved plan.
- Make sure all landscaping is in place which controls the drainage for this site.