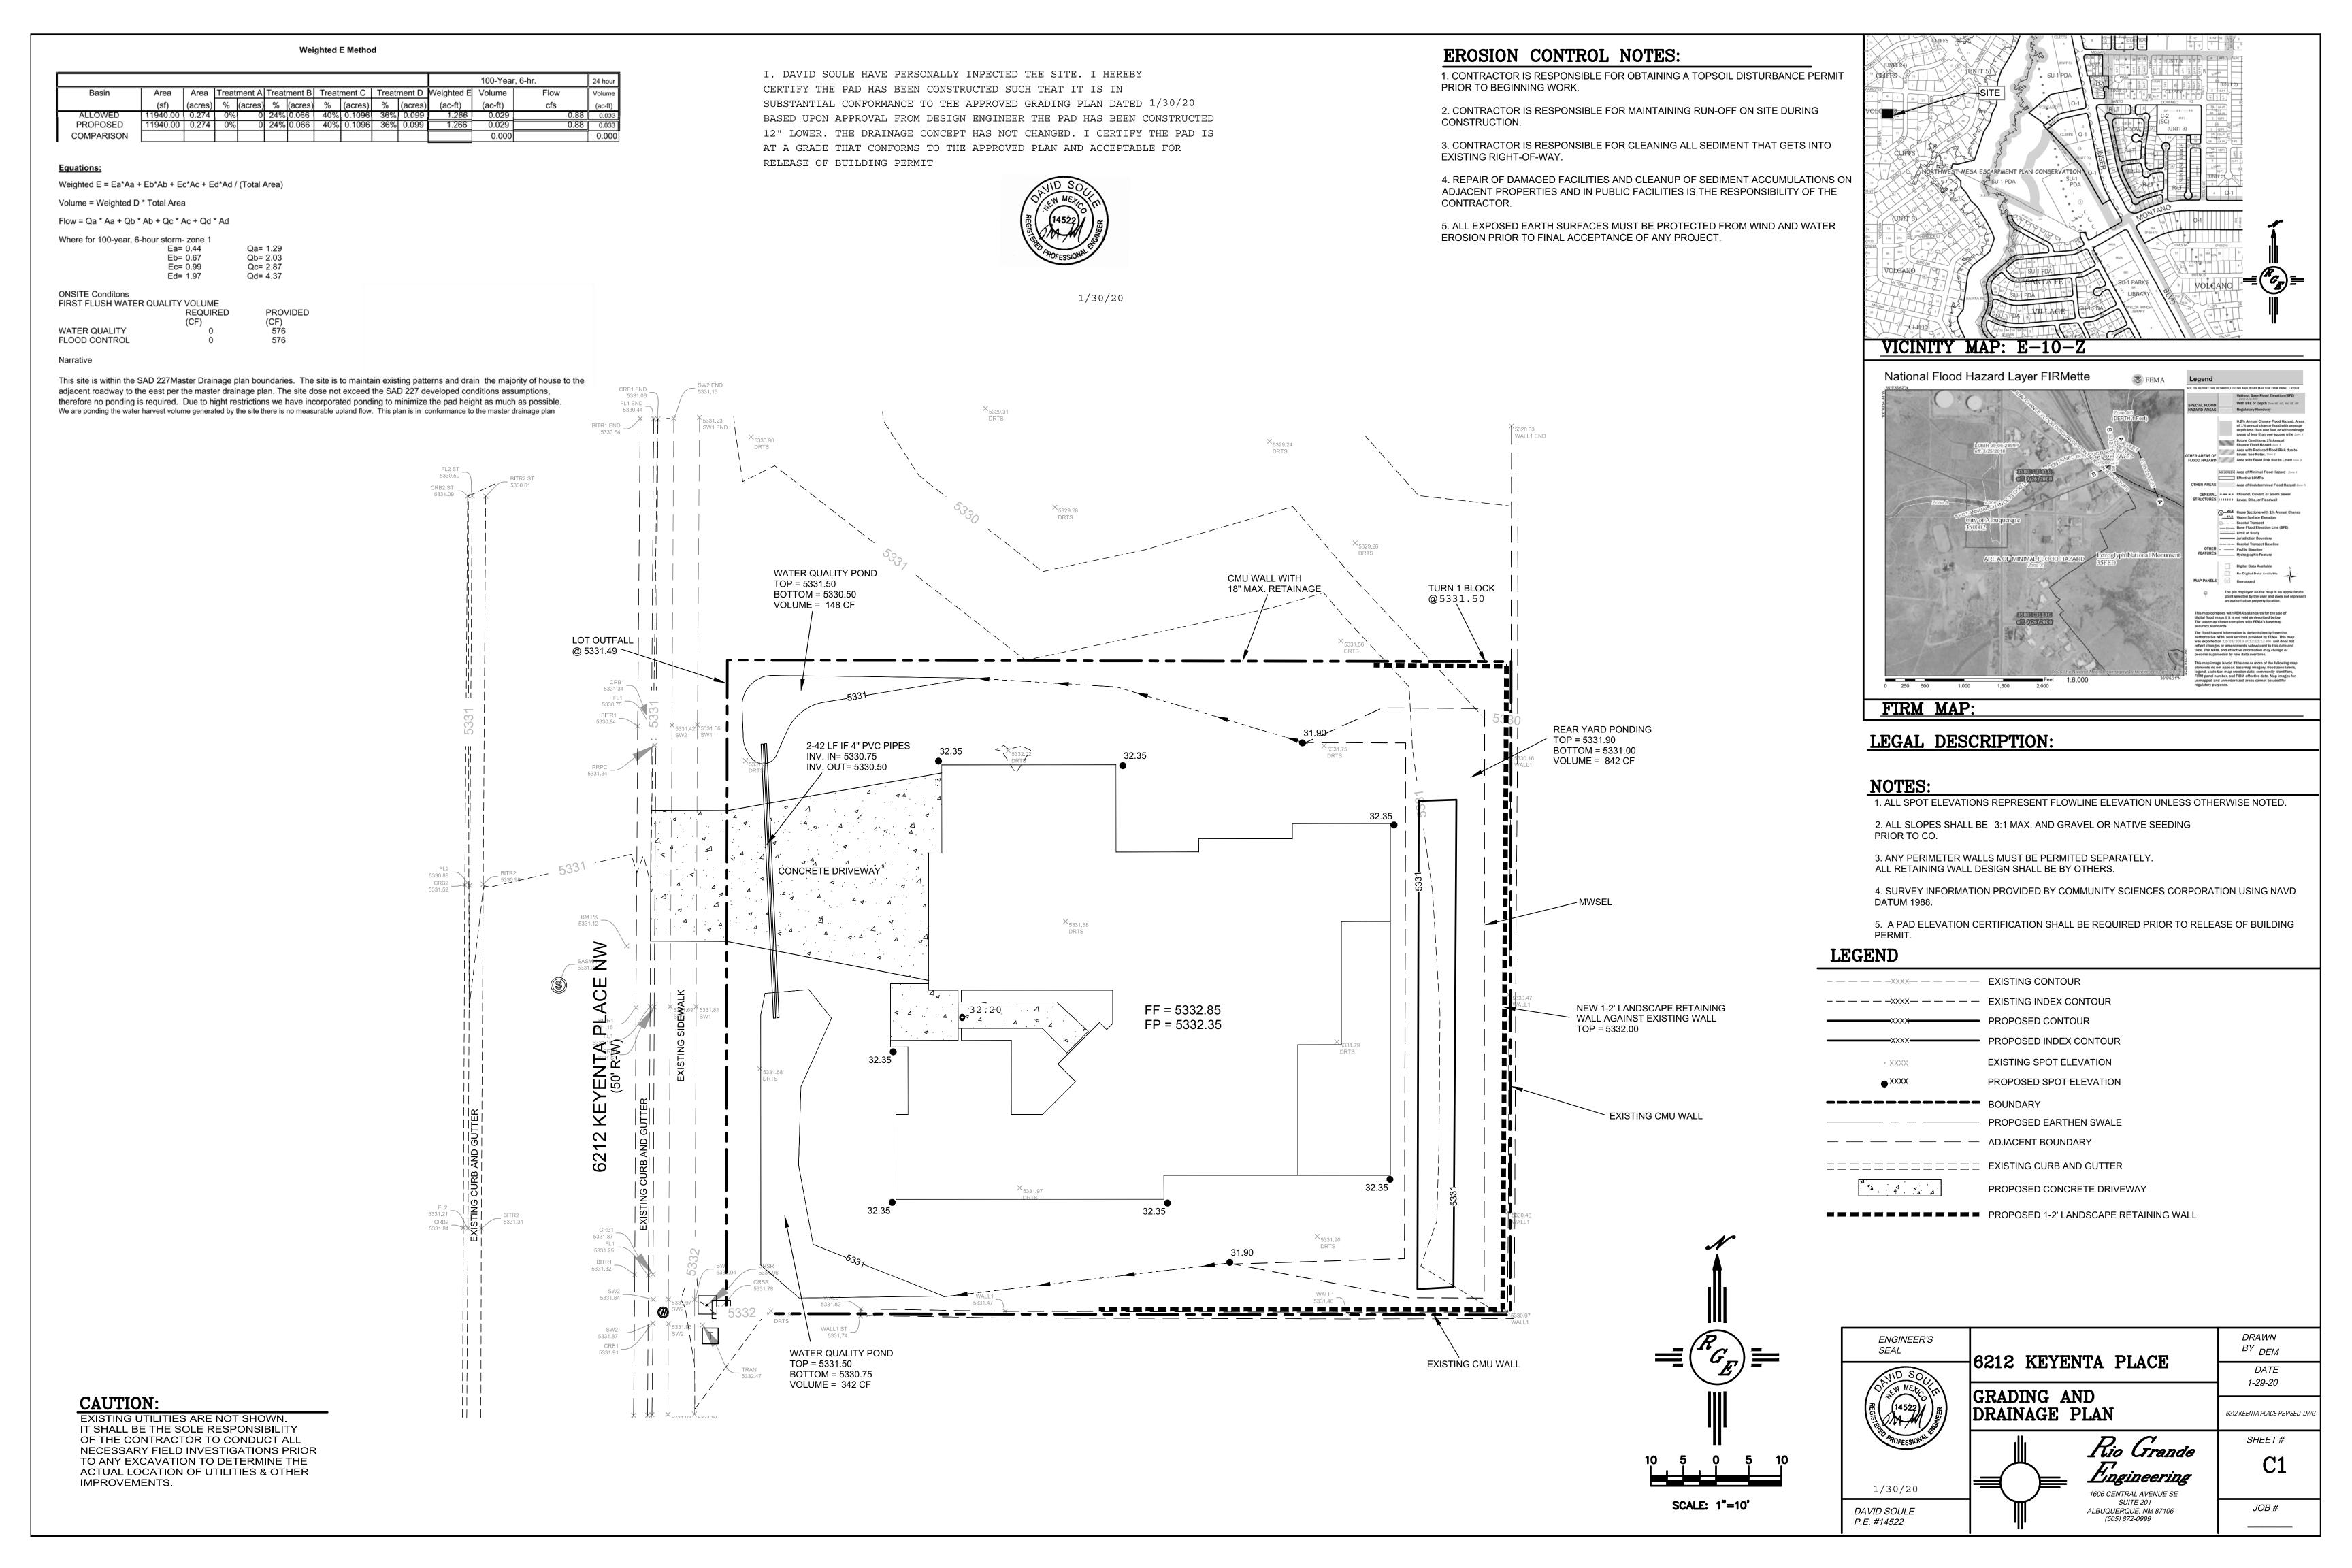

# CITY OF ALBUQUERQUE

Planning Department
Brennon Williams, Director

February 3, 2020

David Soule, P.E. Rio Grande Engineering PO Box 93924 Albuquerque, New Mexico 87199

RE: Lot 3 Block 9 SAD 227
6212 Kayenta Dr. NW
Grading and Drainage Plan
Engineers Stamp Date 1/30/20 (E10D074)
Pad Certification Dated 1/30/20

Dear Mr. Soule,

Based upon the information provided in your submittal received 1/30/20, this plan cannot be approved for Pad Certification until the following comments are addressed.

PO Box 1293

 Remove the dirt and debris from the street and sidewalk. Make sure that it is swept clean.

Albuquerque

Prior to Certificate of Occupancy release, Engineer Certification per the DPM checklist of this plan will be required.

NM 87103

If you have any questions, please contact me at 924-3986 or Rudy Rael at 924-3977.

Sincerely,

www.cabq.gov

Ernest Armijo, P.E.

Principal Engineer, Hydrology

Planning Department

RR/EA

C: File D10E074