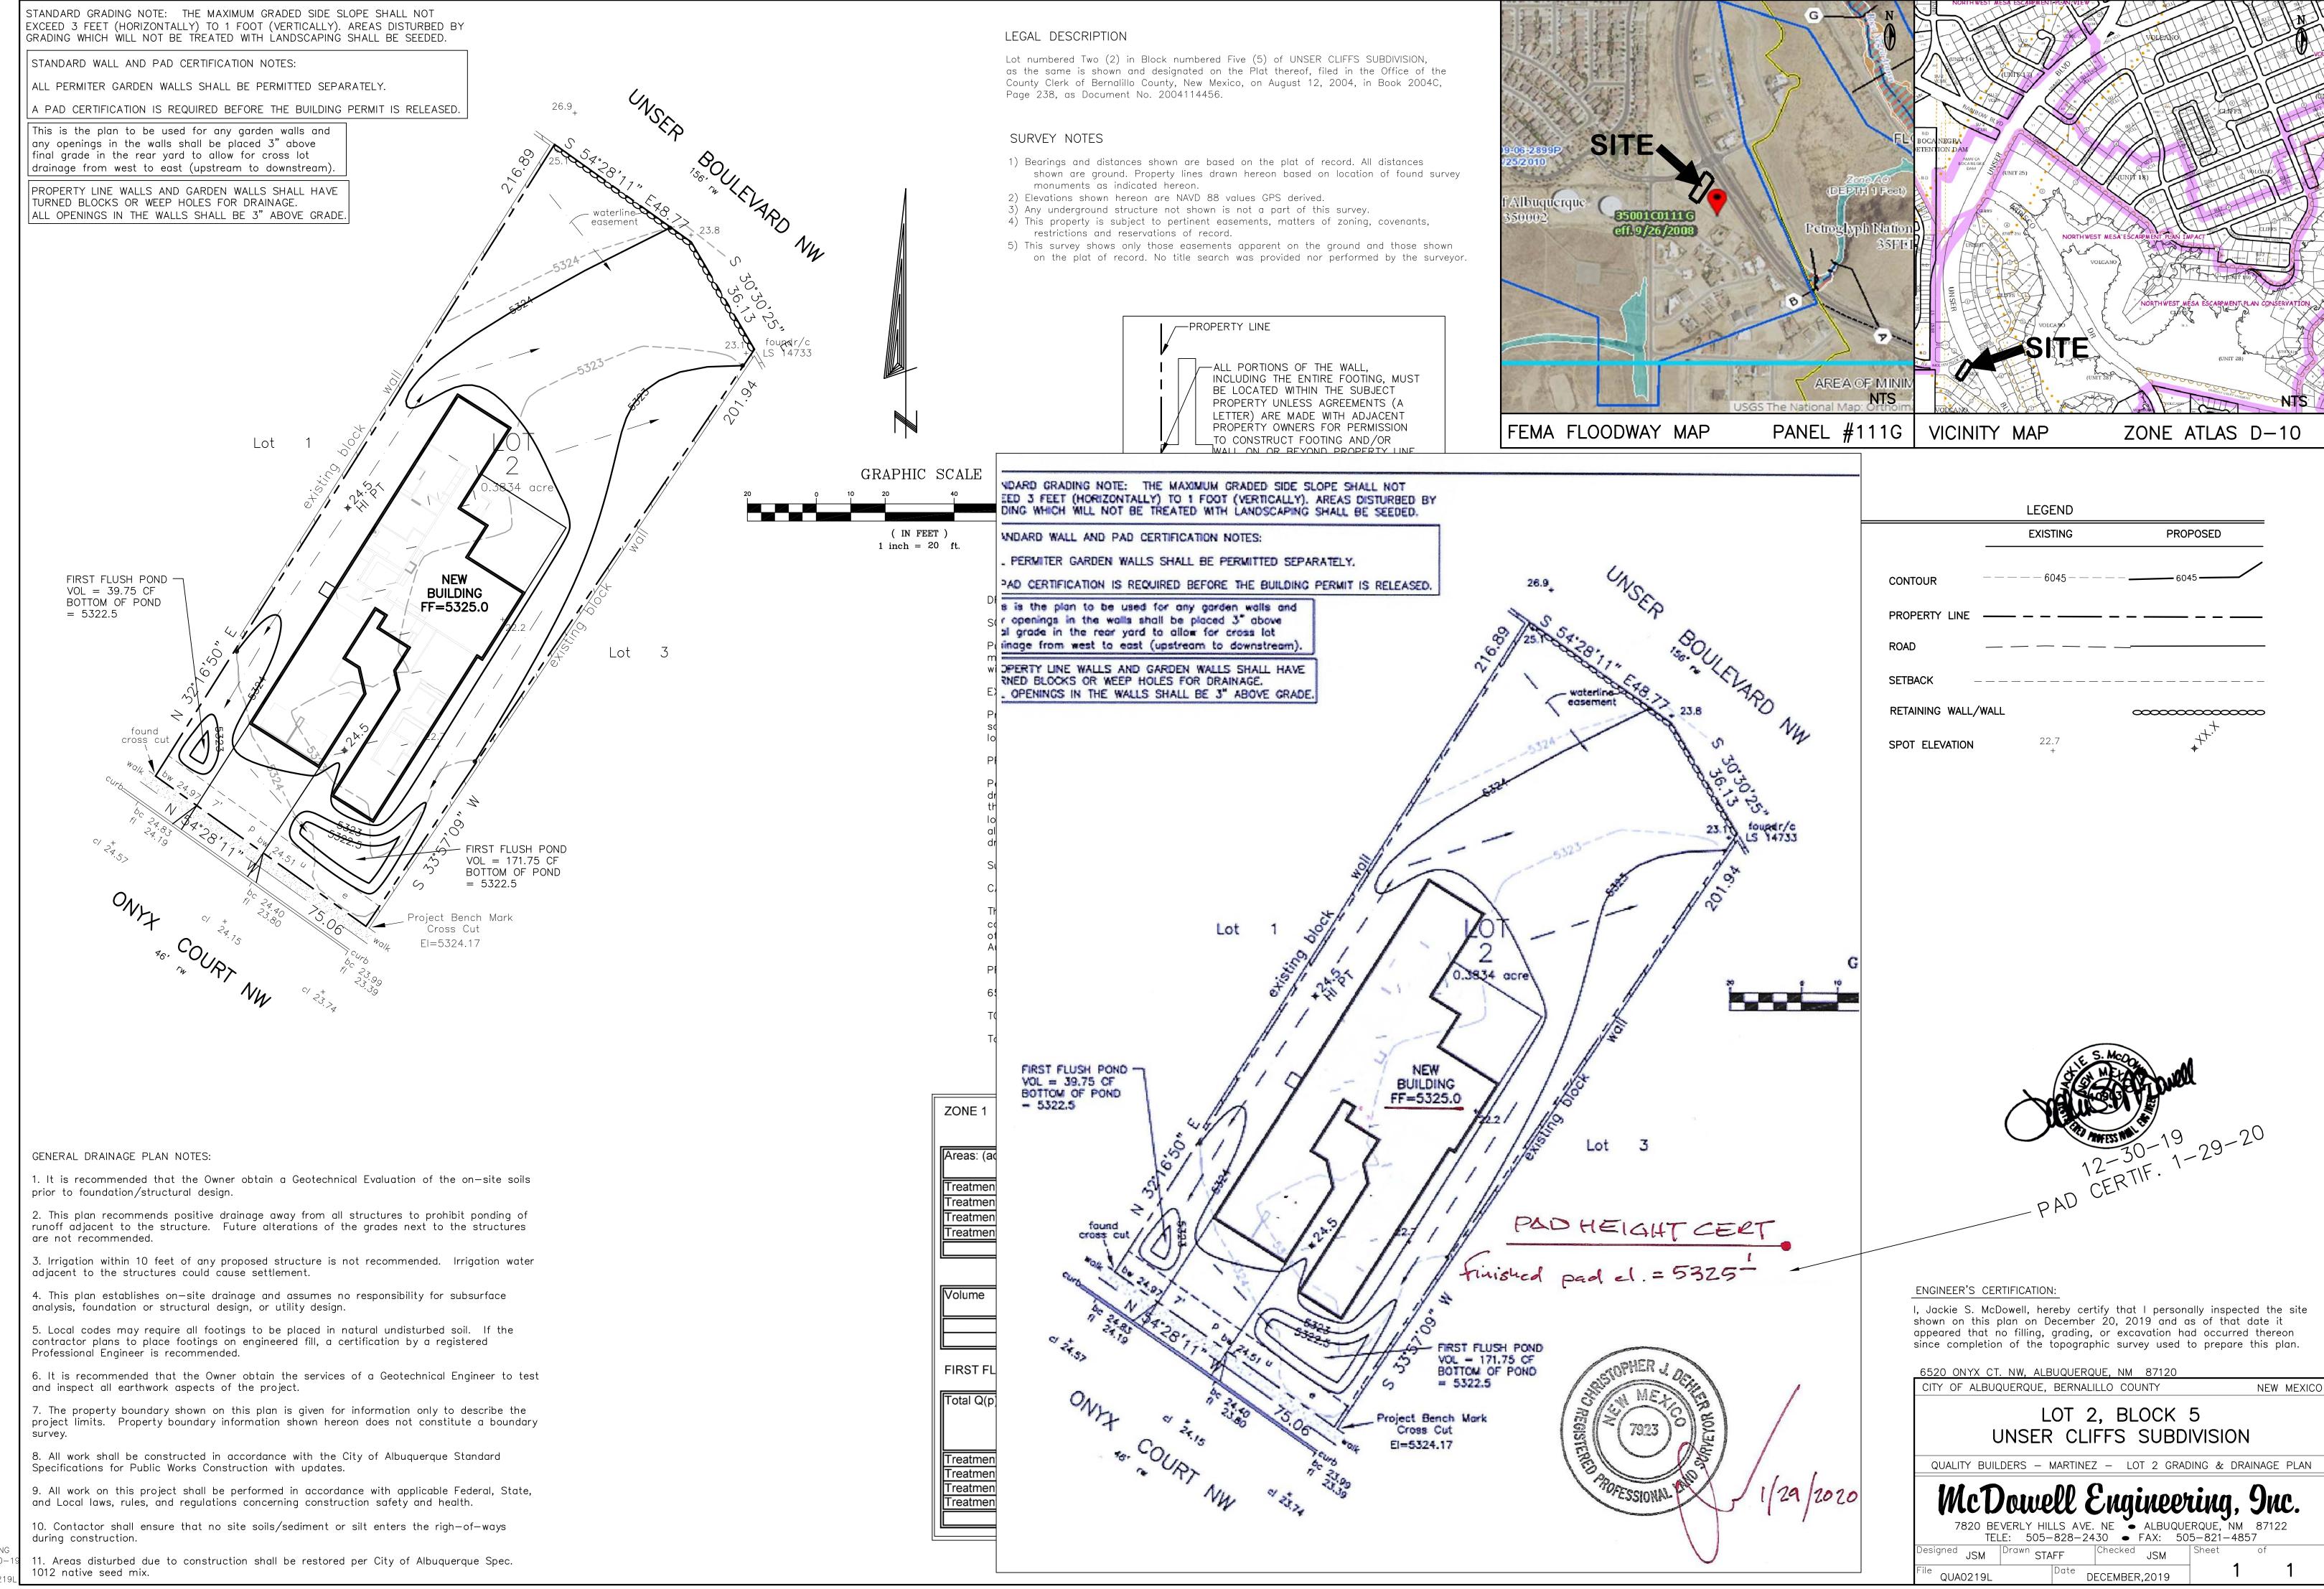

RE: Lot 2 Block 5, Unit 5, S.A.D. 227

Volcano Cliffs Subdivision

6520 Onyx Ct. NW

**Grading and Drainage Plan** 

Engineers Stamp Date: 12/30/19 (E10D072)

Pad Certification Date: 1/29/20

Dear Ms. McDowell,

Based upon the information provided in your submittal received 2/7/20, this plan is approved for Building Permit.

PO Box 1293

Please have the owner/builder attach a copy of this approved plan, to the construction sets in the permitting process prior to sign-off by Hydrology.

Albuquerque

Reiterate to the Owner/Contractor that a separate permit for any garden/retaining wall must be obtained, with the approved G&D plan dated 12/4/18.

NM 87103

Prior to Certificate of Occupancy release, Engineer Certification per the DPM checklist of this plan will be required. A fee of \$75.00 will be charged for this certification. If an additional resubmittal is required a \$75.00 fee for each resubmittal will be charged.