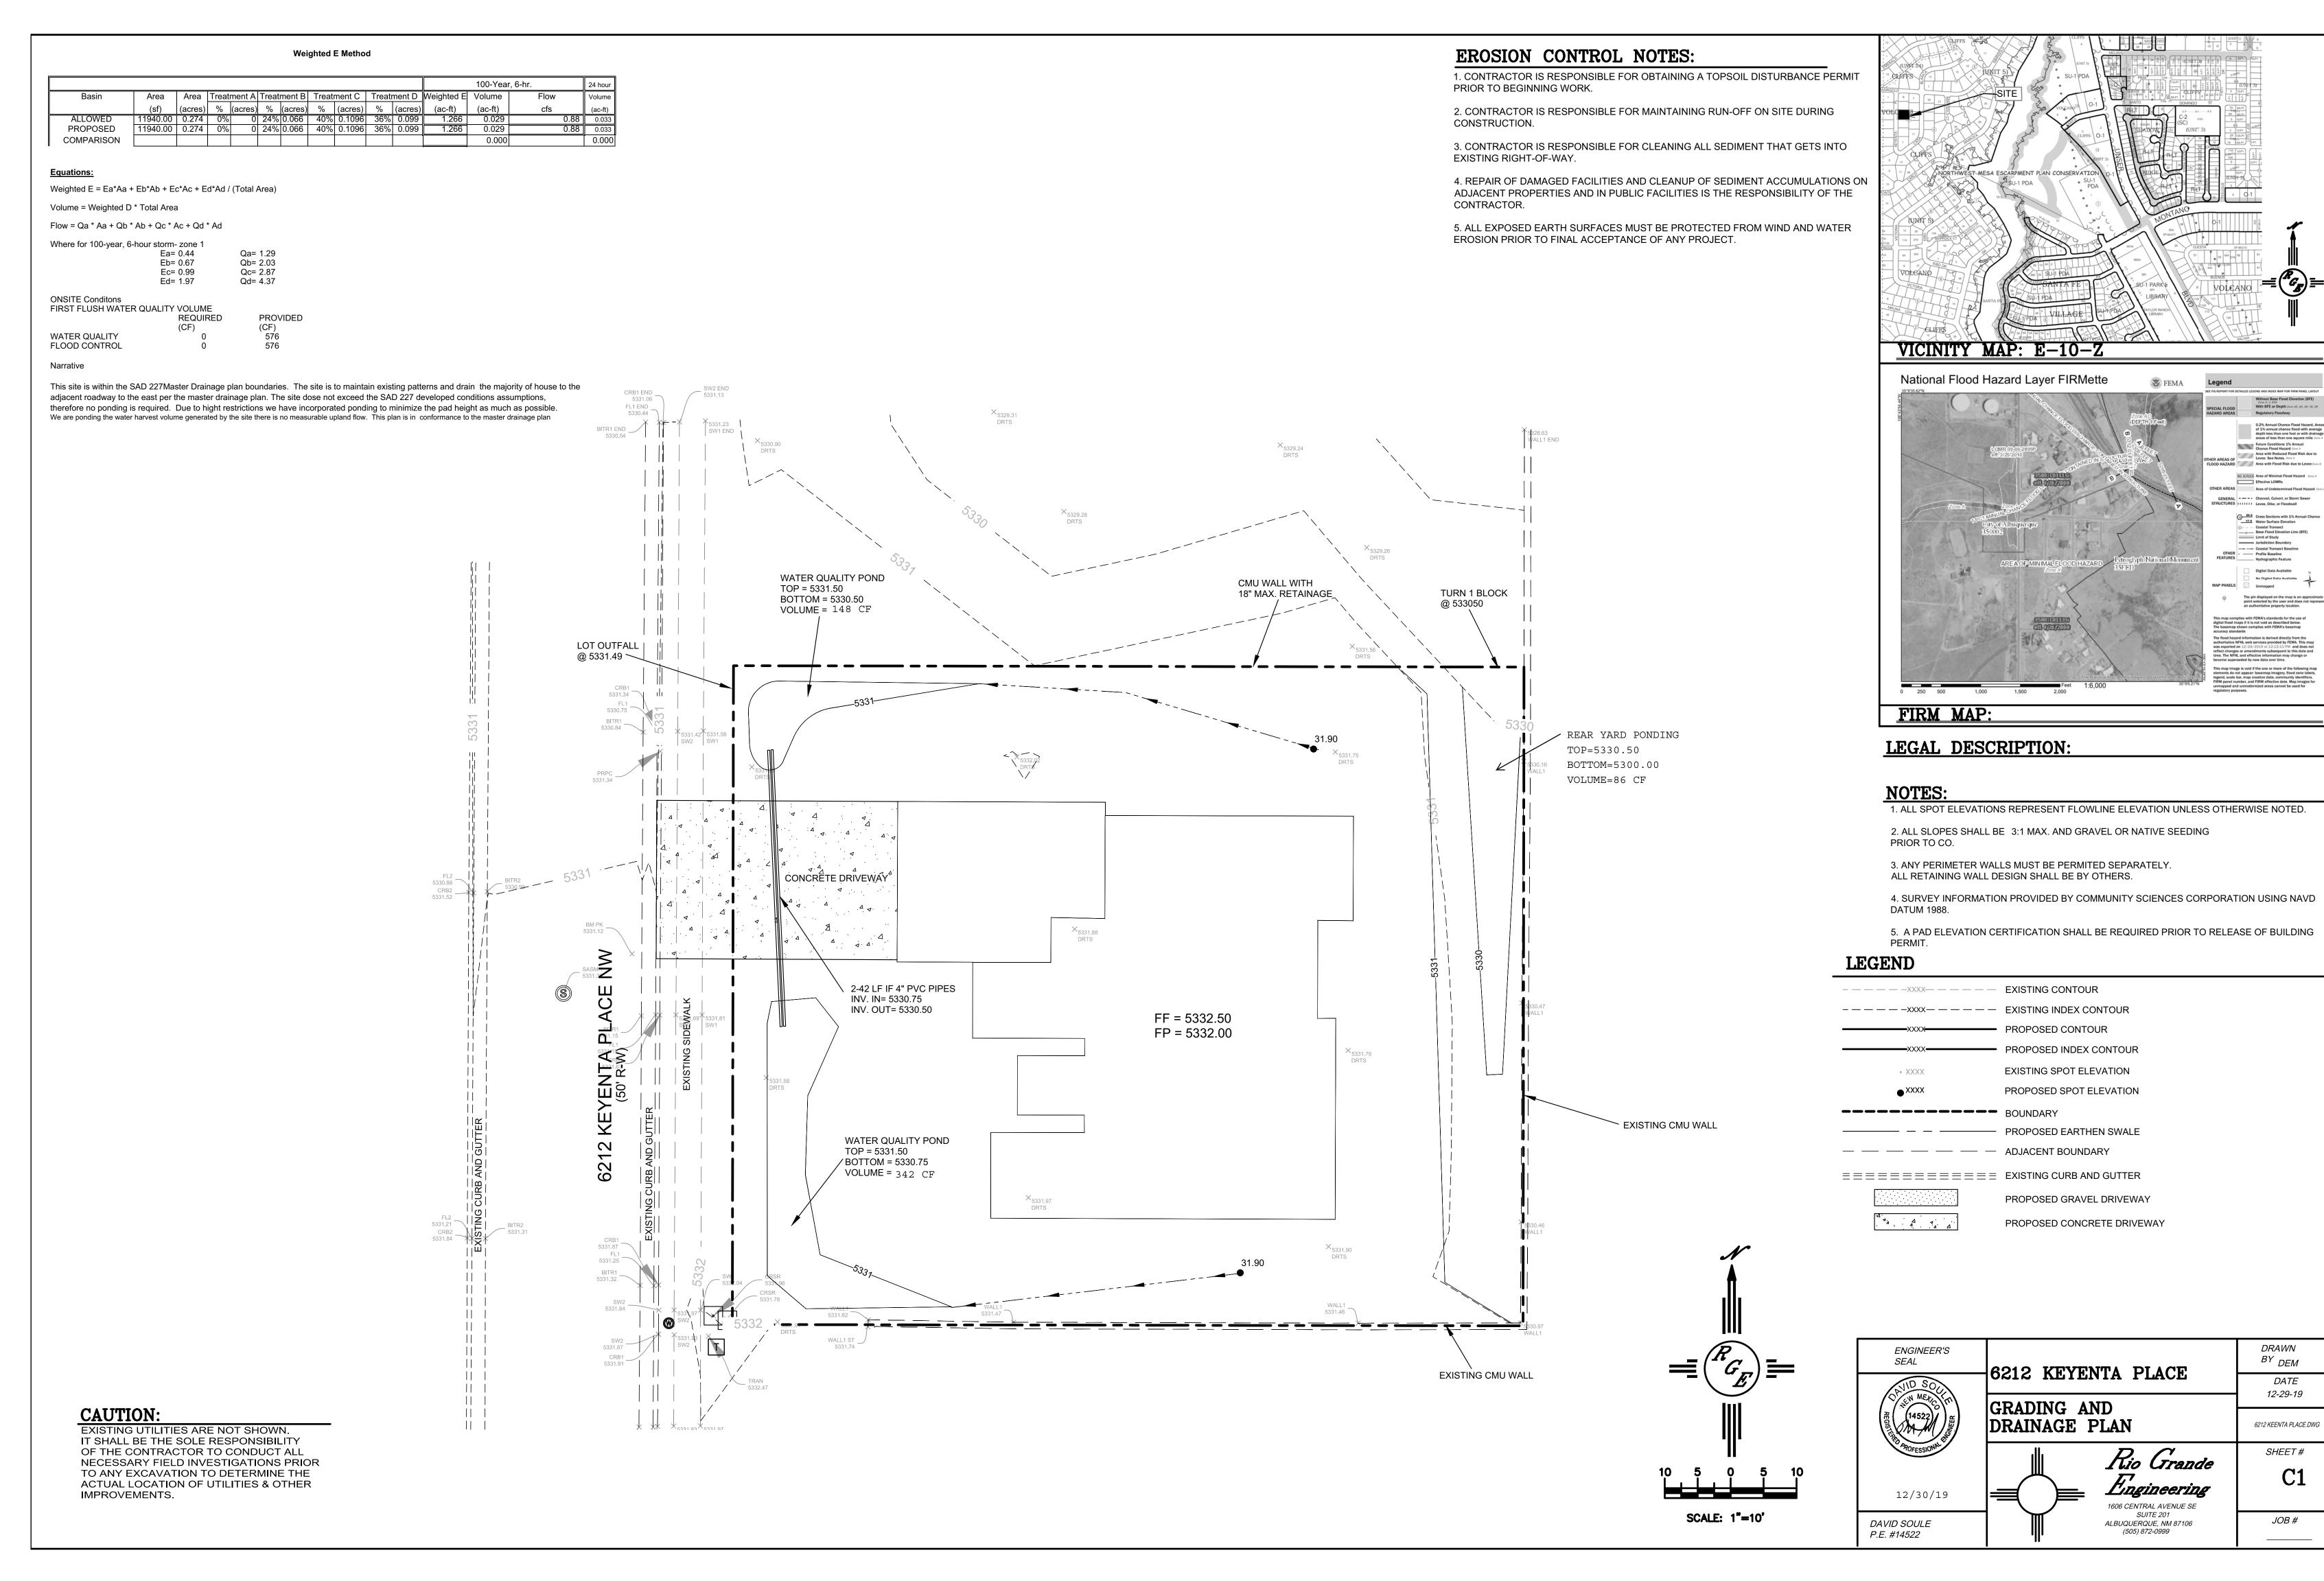

# CITY OF ALBUQUERQUE

Planning Department
Brennon Williams, Director

January 3, 2020

David Soule, P.E. Rio Grande Engineering PO Box 93924 Albuquerque, New Mexico 87199

RE: Lot 3 Block 9 Unit 5 SAD 227 Unser Cliffs 6212 Kayenta Dr. NW Grading and Drainage Plan Engineers Stamp Date 12/30/19 (E10D647)

Dear Mr. Soule,

Based upon the information provided in your submittal received 12/30/19, this plan cannot be approved for Grading Permit until the following comments are addressed.

- Make all flows exit out onto Kayenta Dr.
- Inform Owner/Contractor not to use dirt as a ramp to climb curbing or drive over the sidewalk. Only crusher fines or lumber may be used for this process.

Prior to building permit release, a pad certification is required.

Prior to Certificate of Occupancy release, Engineer Certification per the DPM checklist of this plan will be required.

If you have any questions, please contact me at 924-3986 or Rudy Rael at 924-3977.