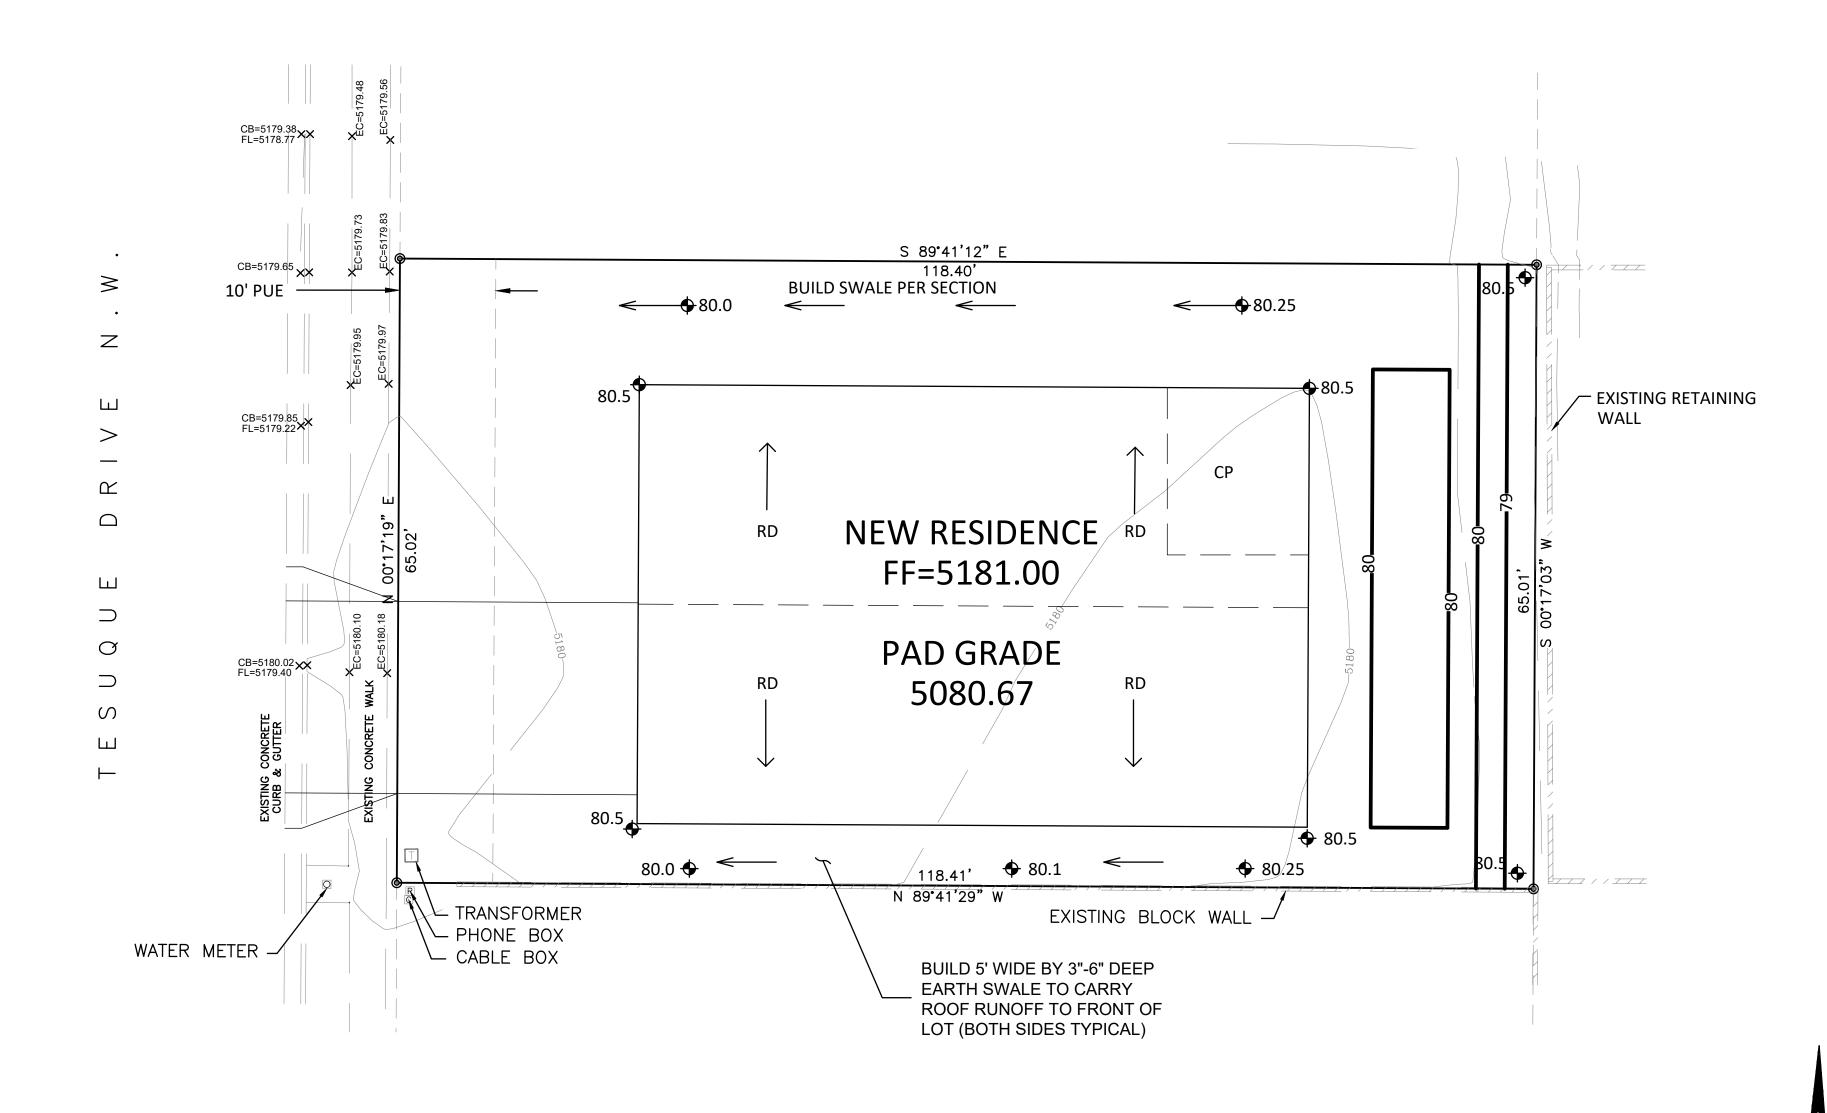

# **GRADING AND DRAINAGE PLAN**

EXISTING BLOCK WALL

NOTE:
SOUTH

NORTH

NOR

# SIDEYARD SWALES

### **LEGEND**

EXISTING CONTOURNEW CONTOUR

FF=5181.00 PROPOSED BUILDING FINISH FLOOR ELEV

+36.5 NEW SPOT ELEVATION

NEW CONSTRUCTION

ROOF DRAIN

TC TOP OF CURB
CP COVERED PORCH

## **DRAINAGE ANALYSIS**

LEGAL: Lot 4, Block 8B Volcano Cliffs Subdivision Unit 3, Albuquerque, NM ADDRESS: 6316 Tesuque Drive NW AREA: 0.1767 acres (7,697 sf)

FLOOD HAZARD: From FEMA Panel 35001C0112G (9/26/08), this site is shown as being within Zone 'X' an area of minimal flood hazard which is located outside the 0.2% annual chance floodplain

EXISTING CONDITIONS: The undeveloped site is a relatively flat residential lot bounded by existing houses to the south and east and a vacant lot to the north. Tesuque Drive is a paved public street running along the west side of the site.

OFFSITE FLOW: No offsite flows enter the site.

PROPOSED IMPROVEMENTS: The proposed improvements include a residence and associated landscaping. A concrete drive is proposed between the street and the building. Developed roof runoff will be directed to the west with roof drains located as shown on the building.

DRAINAGE APPROACH: The proposed drainage plan will direct flow to the west to discharge to the street. Runoff will be carried overland on surface swales created in the landscaping.

DRAINAGE CALCULATIONS: Based on hydrologic Zone 1
Existing land treatment: 100% compacted dirt land treatment 'C'
Q100= (0.177)(2.87) = 0.5 CFS

Proposed land treatment: 7% turf, 45% xeric and 48% impervious Q = [(0.07)(2.03)+(0.45)(2.87)+(.48)(4.37)](0.177) = 0.6 CFS

With the proposed development, this minor runoff is accounted for and the impact to downstream drainage facilities has already been addressed.