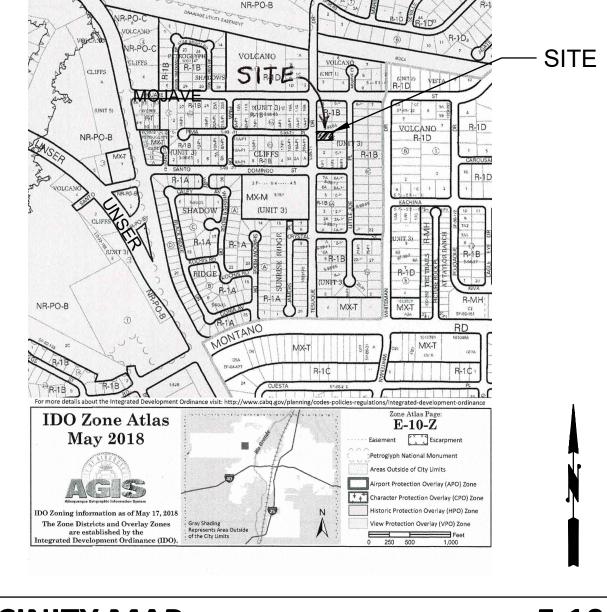

| By:              |                                                                                                                                                                                                                                                                                                                                                                                                                    |                   |            |

FEE PAID:\_\_\_



DEPTH GRAVEL SURFACING

# **GRADING AND DRAINAGE PLAN**

EXISTING BLOCK WALL

NOTE:
SOUTH

NORTH

NOR

# SIDEYARD SWALES

# SOUTT M. MCGER NEN MEXICO 10519 PROFESSION



VICINITY MAP

E-10

### **LEGEND**

EXISTING CONTOURNEW CONTOUR

FF=5181.00 PROPOSED BUILDING FINISH FLOOR ELEV

+36.5 NEW SPOT ELEVATION

NEW CONSTRUCTION

ROOF DRAIN

TC TOP OF CURB
CP COVERED PORCH

## **DRAINAGE ANALYSIS**

LEGAL: Lot 4, Block 8B Volcano Cliffs Subdivision Unit 3, Albuquerque, NM ADDRESS: 6316 Tesuque Drive NW AREA: 0.1767 acres (7,697 sf)

FLOOD HAZARD: From FEMA Panel 35001C0112G (9/26/08), this site is shown as being within Zone 'X' an area of minimal flood hazard which is located outside the 0.2% annual chance floodplain

EXISTING CONDITIONS: The undeveloped site is a relatively flat residential lot bounded by existing houses to the south and east and a vacant lot to the north. Tesuque Drive is a paved public street running along the west side of the site.

OFFSI