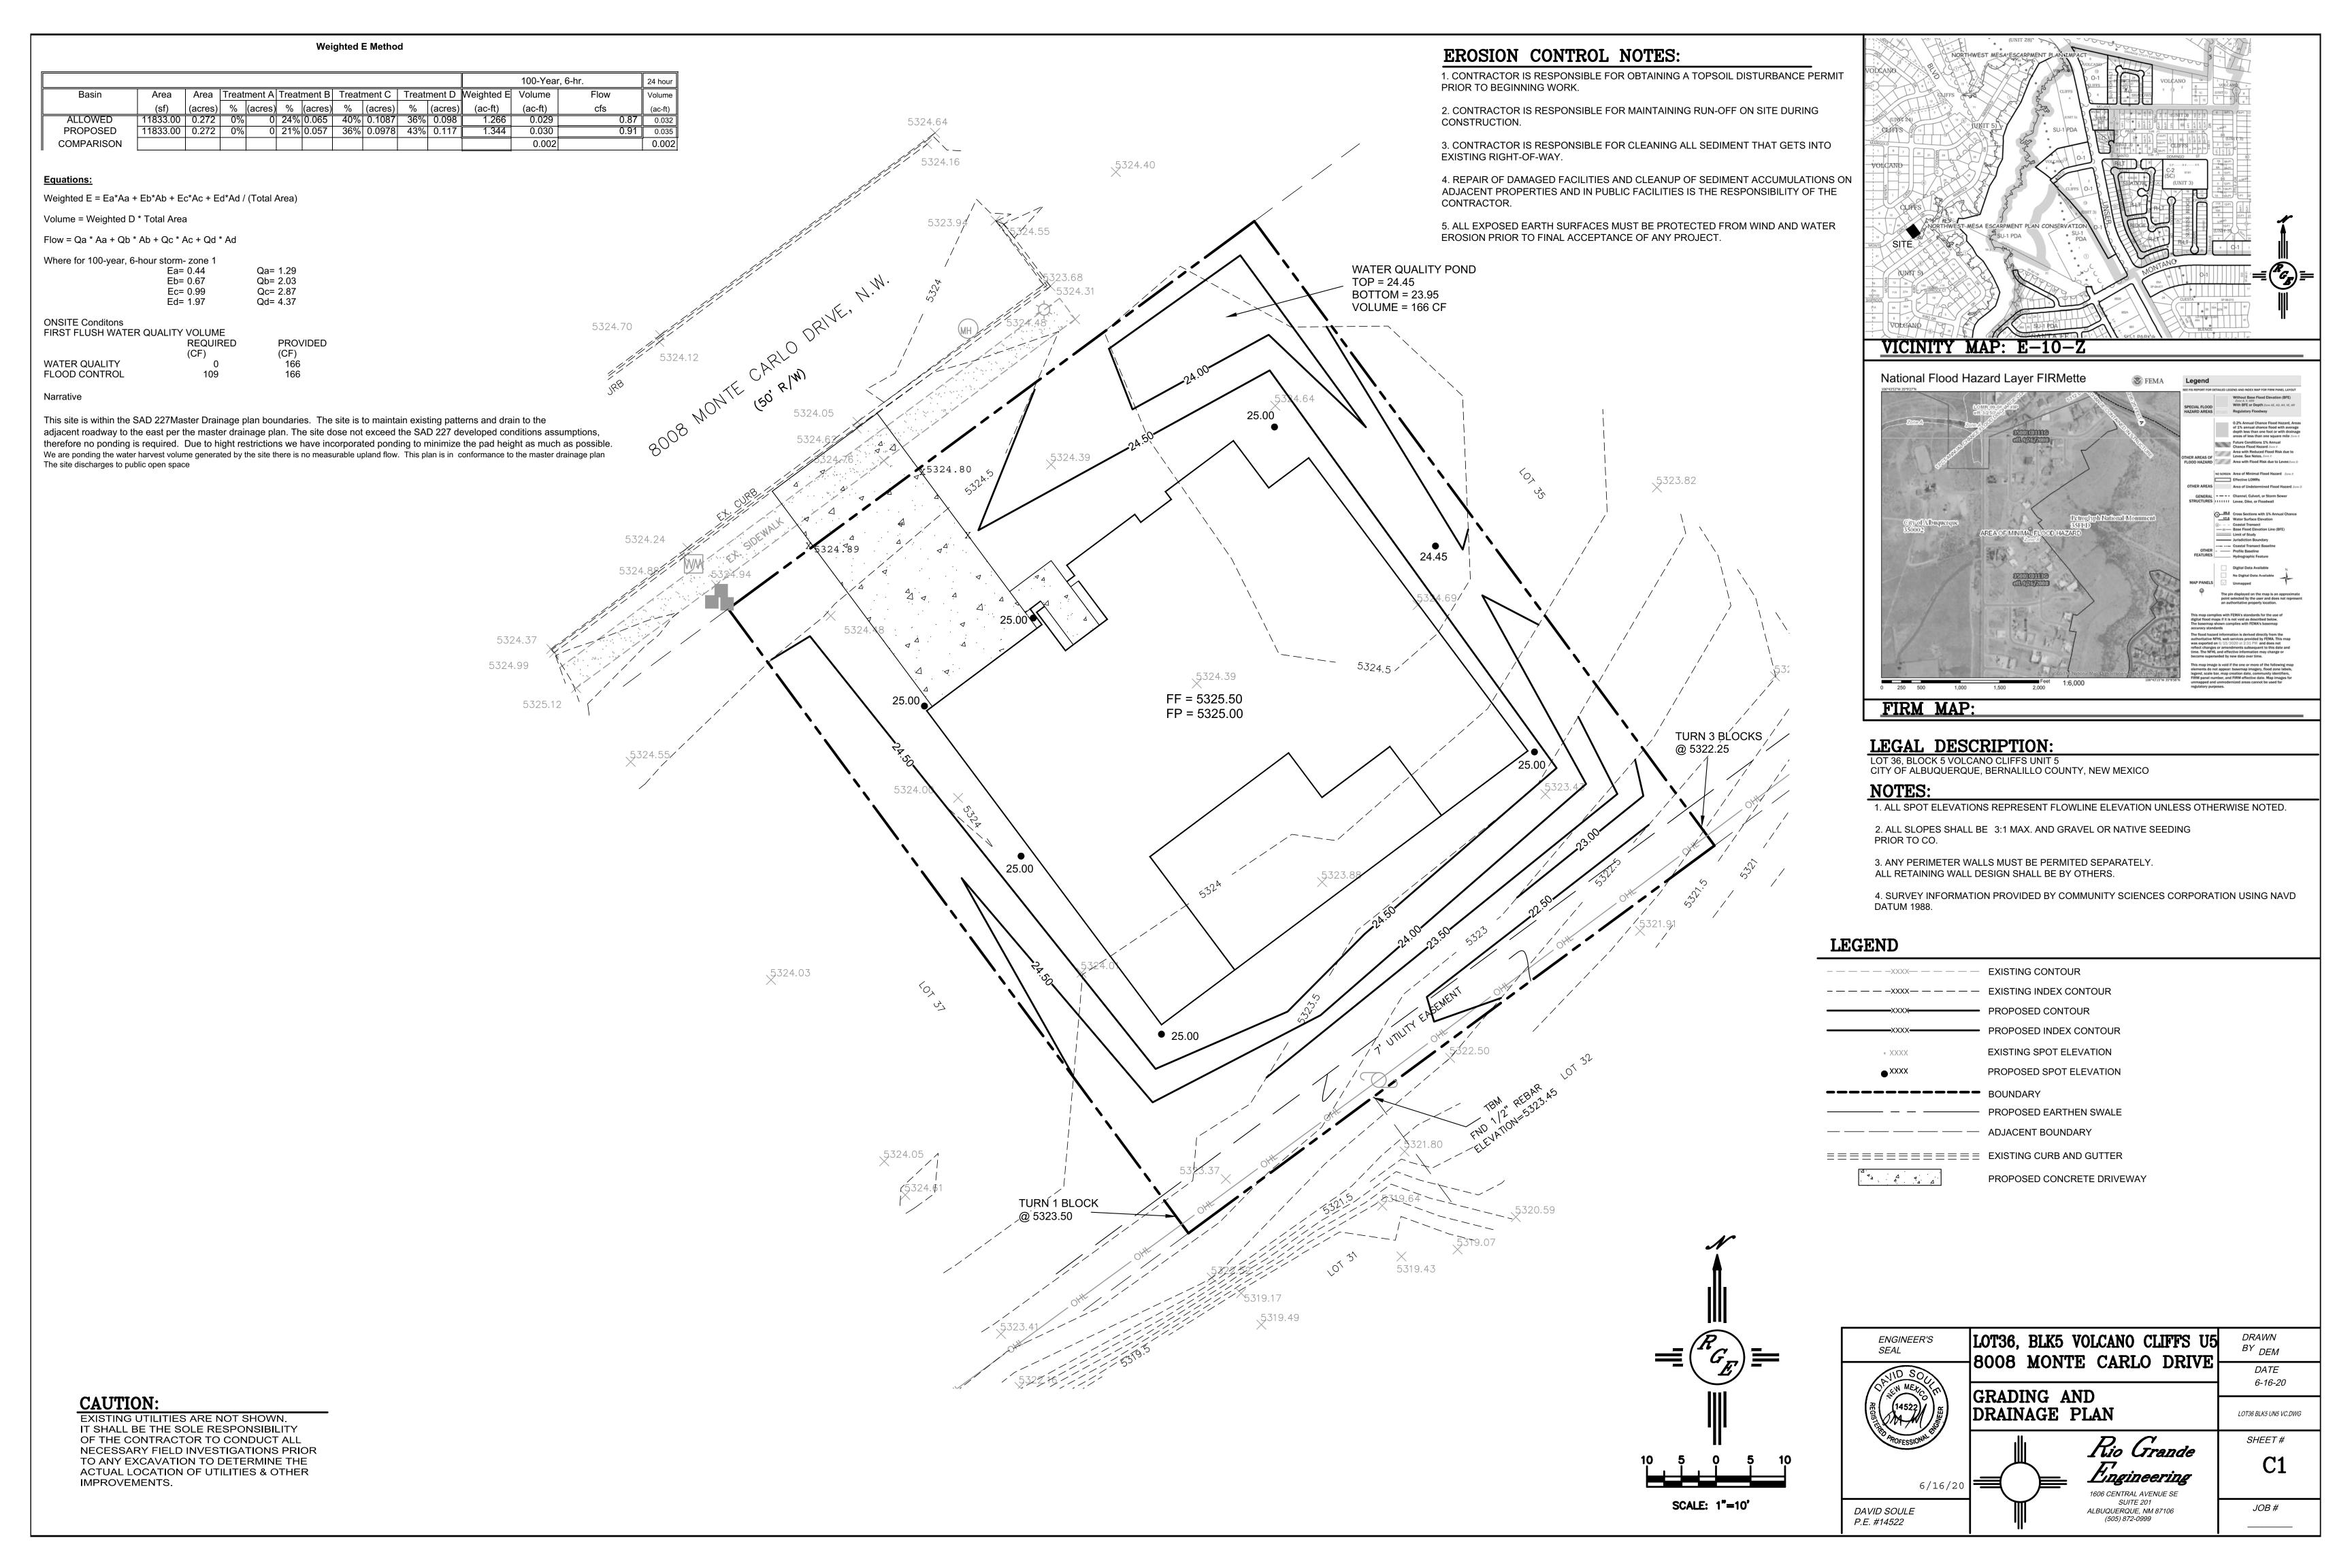

# CITY OF ALBUQUERQUE

Planning Department Brennon Williams, Director

June 24, 2020

David Soule, P.E. Rio Grande Engineering PO Box 93924 Albuquerque, New Mexico 87199

RE: Lot 36 Block 5 S.A.D. 227 Unit 28 8008 Monte Carlo NW Grading and Drainage Plan Engineers Stamp Date 6/16/2020 (E10D080)

Dear Mr. Soule,

PO Box 1293

Albuquerque

NM 87103

www.cabq.gov

Based upon the information provided in your submittal received 6/24/2020, this plan is approved for Grading Permit. Please inform the builder/owner to attach a copy of this approved plan and letter into the construction sets in the permitting process prior to sign-off by Hydrology.

Reiterate to the Owner/Contractor that a separate permit for any garden/retaining wall must be obtained, with the approved G&D plan.

Prior to Building Permit approval, a **Pad Certification** will be required. Inform the contractor/owner not to pile dirt in the street as a ramp to climb the curb. If dirt is found in the street the pad cert. will be denied.

Prior to **Certificate of Occupancy release**, Engineer Certification per the DPM checklist of this plan will be required.

If you have any questions, please contact me at 924-3986 or Rudy Rael at 924-3977.