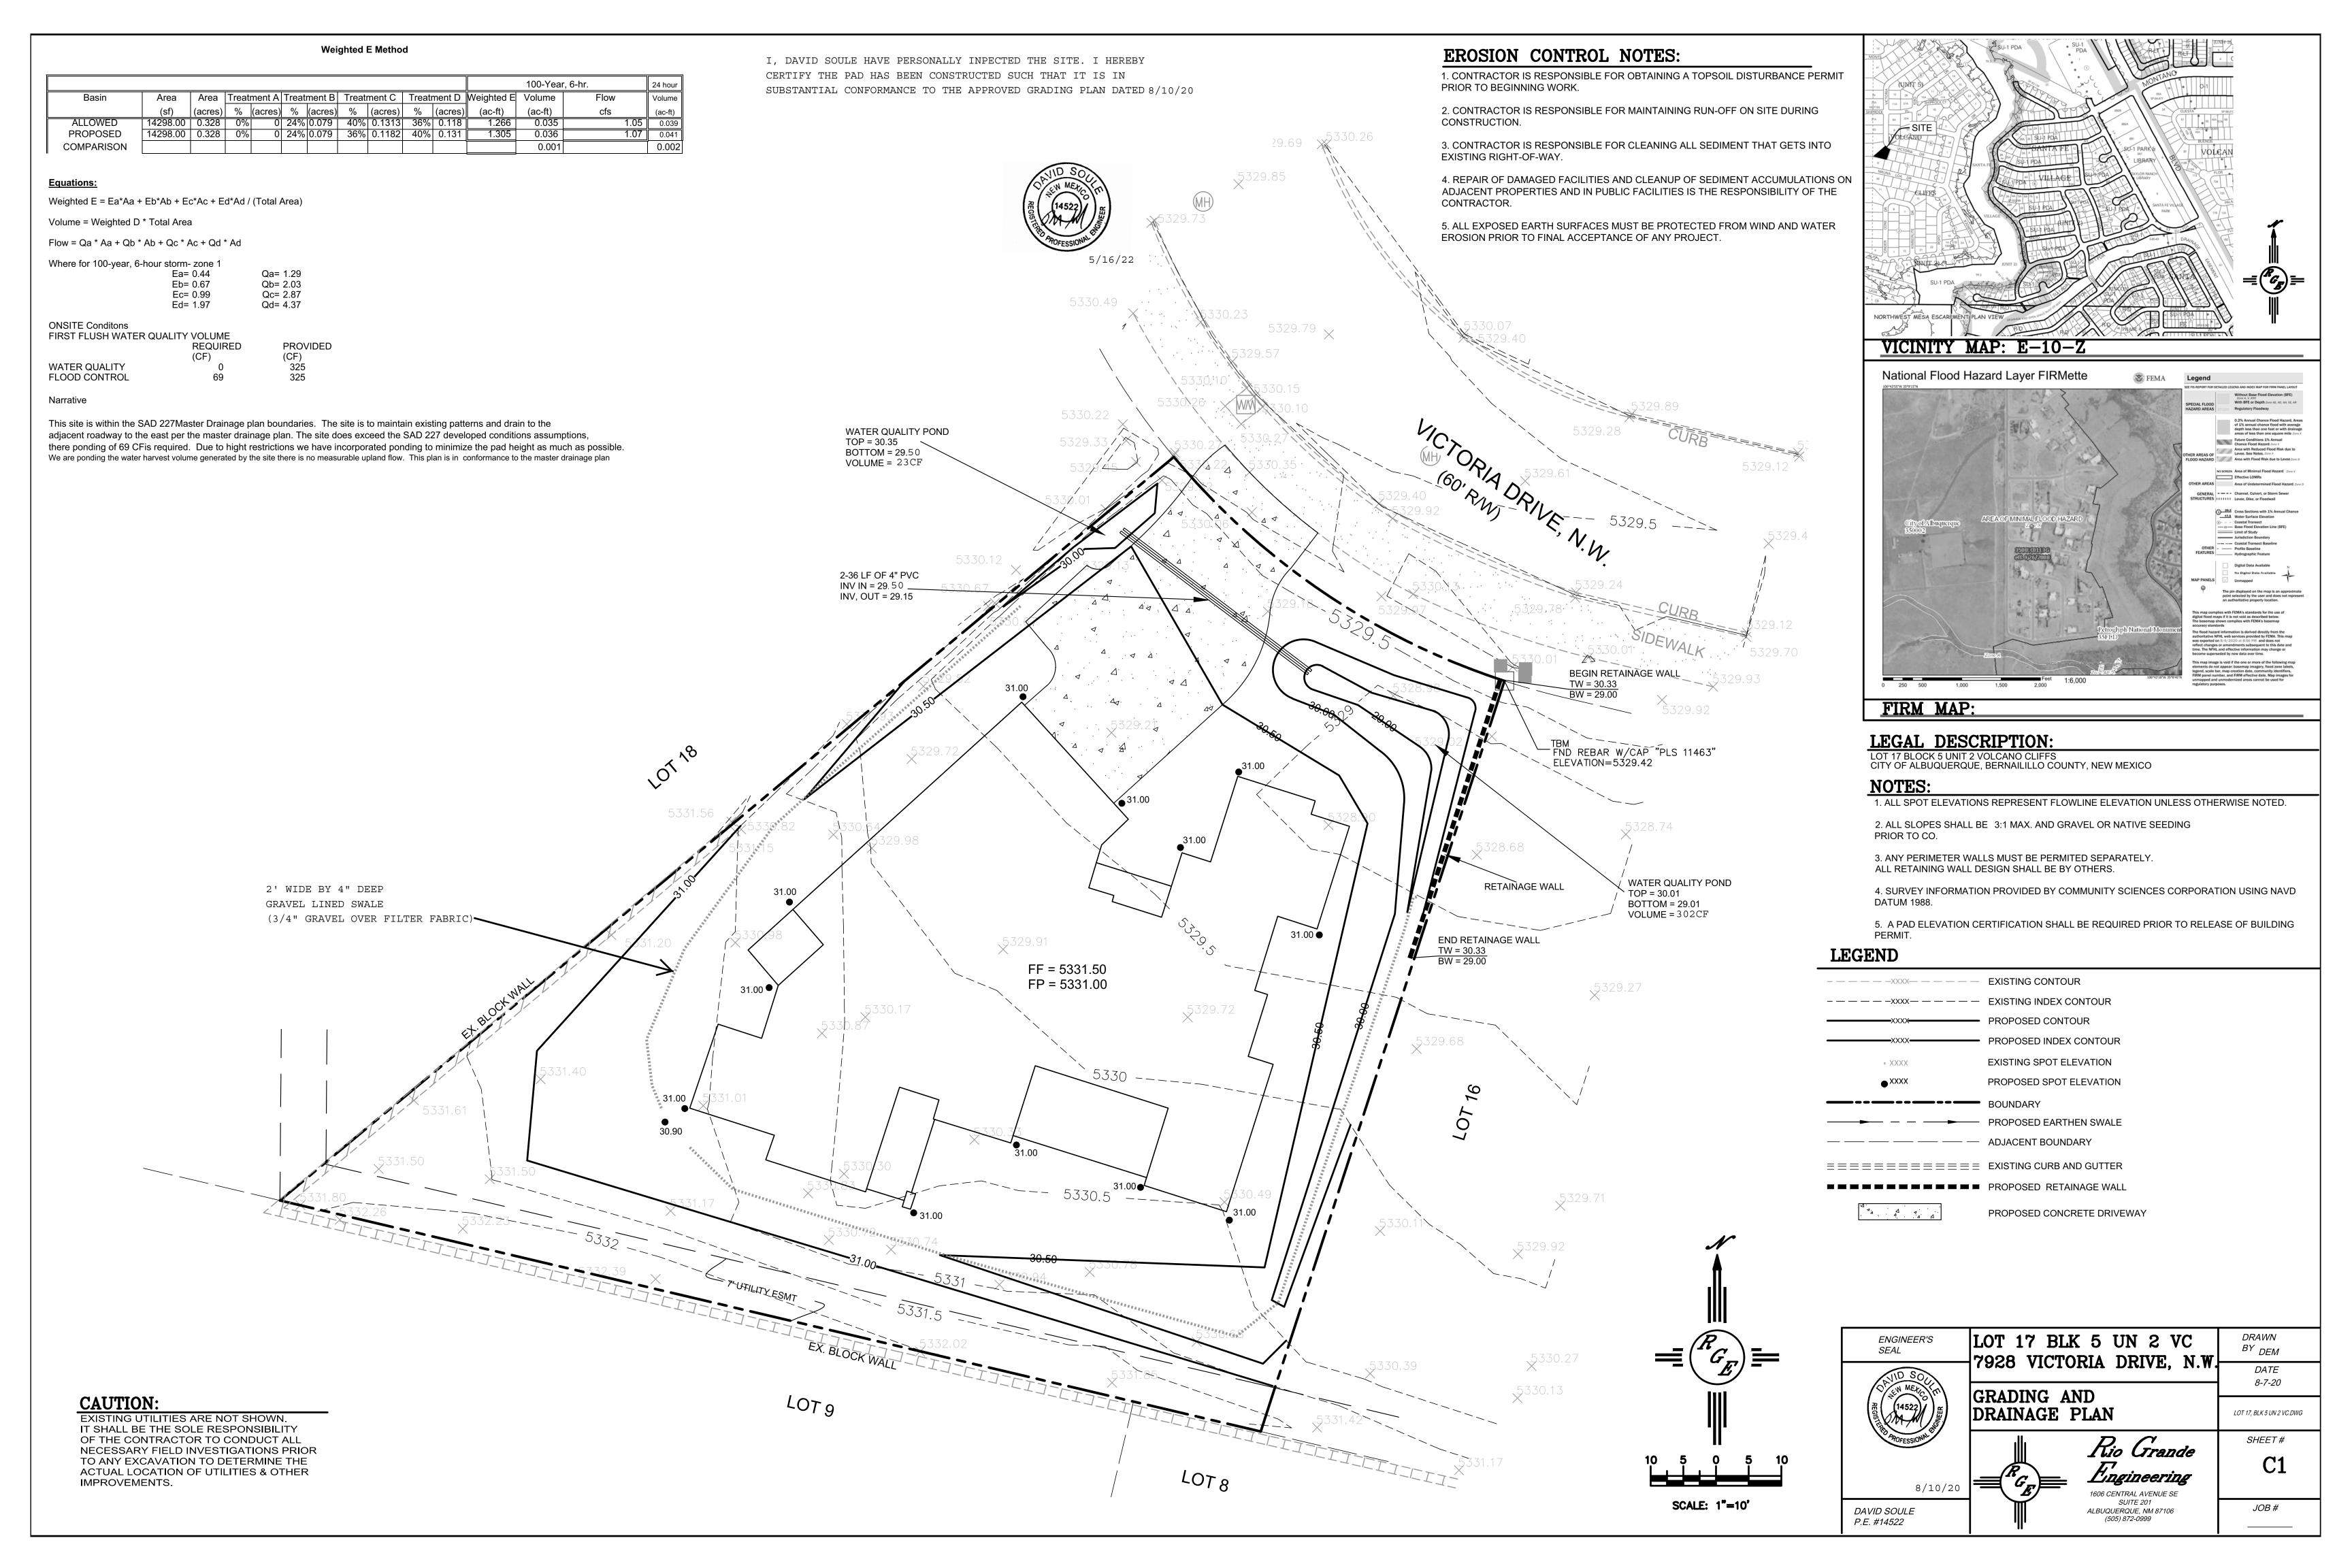

## CITY OF ALBUQUERQUE

Planning Department Alan Varela, Director

November 22, 2022

David Soule, P.E. Rio Grande Engineering PO Box 93924 Albuquerque, New Mexico 87199

RE: Lot 17 Block 5 Volcano Cliffs Unit 2 SAD 227

7928 Victoria Dr. NW Grading and Drainage Plan

**Engineers Stamp Date: 8/10/2020 (E10D081)** 

Pad Certification Date: 5/16/2022

Mr. Soule,

Based upon the information provided in your submittal received 10/14/2022, this plan is approved for building permit.

Please inform the builder/owner to attach a copy of this approved plan and this letter to the

construction sets in the permitting process prior to sign-off by Hydrology.

Reiterate to the Owner/Contractor that a separate permit for a garden/retaining wall must be obtained, with the approved G&D plan and Pad Certification. Inform the owner & Contractor that dirt is not allowed in the public right of way to climb the curb. Crusher fines or lumber is allowed. If dirt is used this will delay going forward with the construction

of the home.

Prior to Certificate of Occupancy release, Engineer Certification per the DPM checklist of this plan will be required.

If y

Albuquerque

NM 87103

www.cabq.gov

If you have any questions, please contact me at 924-3695 or Rudy Rael at 924-3977.

Sincerely,

Tiequan Chen, P.E.

Principal Engineer, Hydrology

Tieque Che

Planning Department, Development Review Services

RR/TC File E10D081

### DRAINAGE AND TRANSPORTATION INFORMATION SHEET (REV 6/2018)

| Project Title: 7928 VICTORIA DR NW Building Permit #:       |                 |                                 | Hydrology File #: |                                   |  |
|-------------------------------------------------------------|-----------------|---------------------------------|-------------------|-----------------------------------|--|
| DRB#: I                                                     | EPC#:           |                                 | Work C            | Order#:                           |  |
| Legal Description: LOT 17 BLOCK 5                           | VOLCANO CI      | LIFFS UNIT 5                    |                   |                                   |  |
| City Address: 7928 VICTORIA DR N                            | W<br>           | ·                               |                   |                                   |  |
| Applicant:                                                  |                 |                                 | Contact:          |                                   |  |
| Address:                                                    |                 |                                 | <u></u>           |                                   |  |
| Phone#:I                                                    | Fax#:           |                                 | _E-mail: _        |                                   |  |
| Other Contact: RIO GRANDE ENGINEE                           | ERING           |                                 | Contact:          | DAVID SOULE                       |  |
| Address: PO BOX 93924 ALB NM 8                              | No.             |                                 |                   |                                   |  |
| Phone#: 505.321.9099 I                                      | Fax#:           | 0999<br>————————                | _E-mail: da       | avid@riograndeengineering.com<br> |  |
| TYPE OF DEVELOPMENT: PLAT                                   | X RESIDEN       | ICE DRB                         | SITE              | ADMIN SITE                        |  |
| Check all that Apply:                                       |                 |                                 |                   |                                   |  |
| DEPARTMENT:  X HYDROLOGY/ DRAINAGE  TRAFFIC/ TRANSPORTATION | -               | TYPE OF APPROVA  X BUILDING PER | MIT APPR          | OVAL                              |  |
| TYPE OF SUBMITTAL:                                          |                 | CERTIFICATE (                   |                   |                                   |  |
| ENGINEER/ARCHITECT CERTIFICATION  A PAD CERTIFICATION       | _               | SITE PLAN FO                    |                   | - · - <del></del>                 |  |
| CONCEPTUAL G & D PLAN                                       | _               |                                 |                   | ERMIT APPROVAL                    |  |
| GRADING PLAN                                                | <del>-</del>    | FINAL PLAT A                    |                   |                                   |  |
| DRAINAGE REPORT                                             |                 |                                 |                   |                                   |  |
| DRAINAGE MASTER PLAN                                        | ·               | SIA/ RELEASE                    | OF FINAN          | CIAL GUARANTEE                    |  |
| FLOODPLAIN DEVELOPMENT PERMIT AP                            | PLIC _          | FOUNDATION PERMIT APPROVAL      |                   |                                   |  |
| ELEVATION CERTIFICATE                                       |                 | GRADING PERMIT APPROVAL         |                   |                                   |  |
| CLOMR/LOMR                                                  | -               | SO-19 APPROV                    | 'AL               |                                   |  |
| TRAFFIC CIRCULATION LAYOUT (TCL)                            |                 | PAVING PERMIT APPROVAL          |                   |                                   |  |
| TRAFFIC IMPACT STUDY (TIS)                                  |                 | GRADING/ PAD CERTIFICATION      |                   |                                   |  |
| STREET LIGHT LAYOUT                                         | -               | WORK ORDER A                    |                   |                                   |  |
| OTHER (SPECIFY)                                             |                 | CLOMR/LOMR                      |                   |                                   |  |
| PRE-DESIGN MEETING?                                         | -               | FLOODPLAIN I                    |                   |                                   |  |
| IS THIS A RESUBMITTAL?: X Yes No                            | -               | OTHER (SPECI                    | F1)               |                                   |  |
| DATE SUBMITTED:                                             |                 |                                 |                   |                                   |  |
| COA STAFF:                                                  | ELECTRONIC SUBM | AITTAL RECEIVED:                |                   |                                   |  |
|                                                             | FEE PAID:       |                                 |                   |                                   |  |