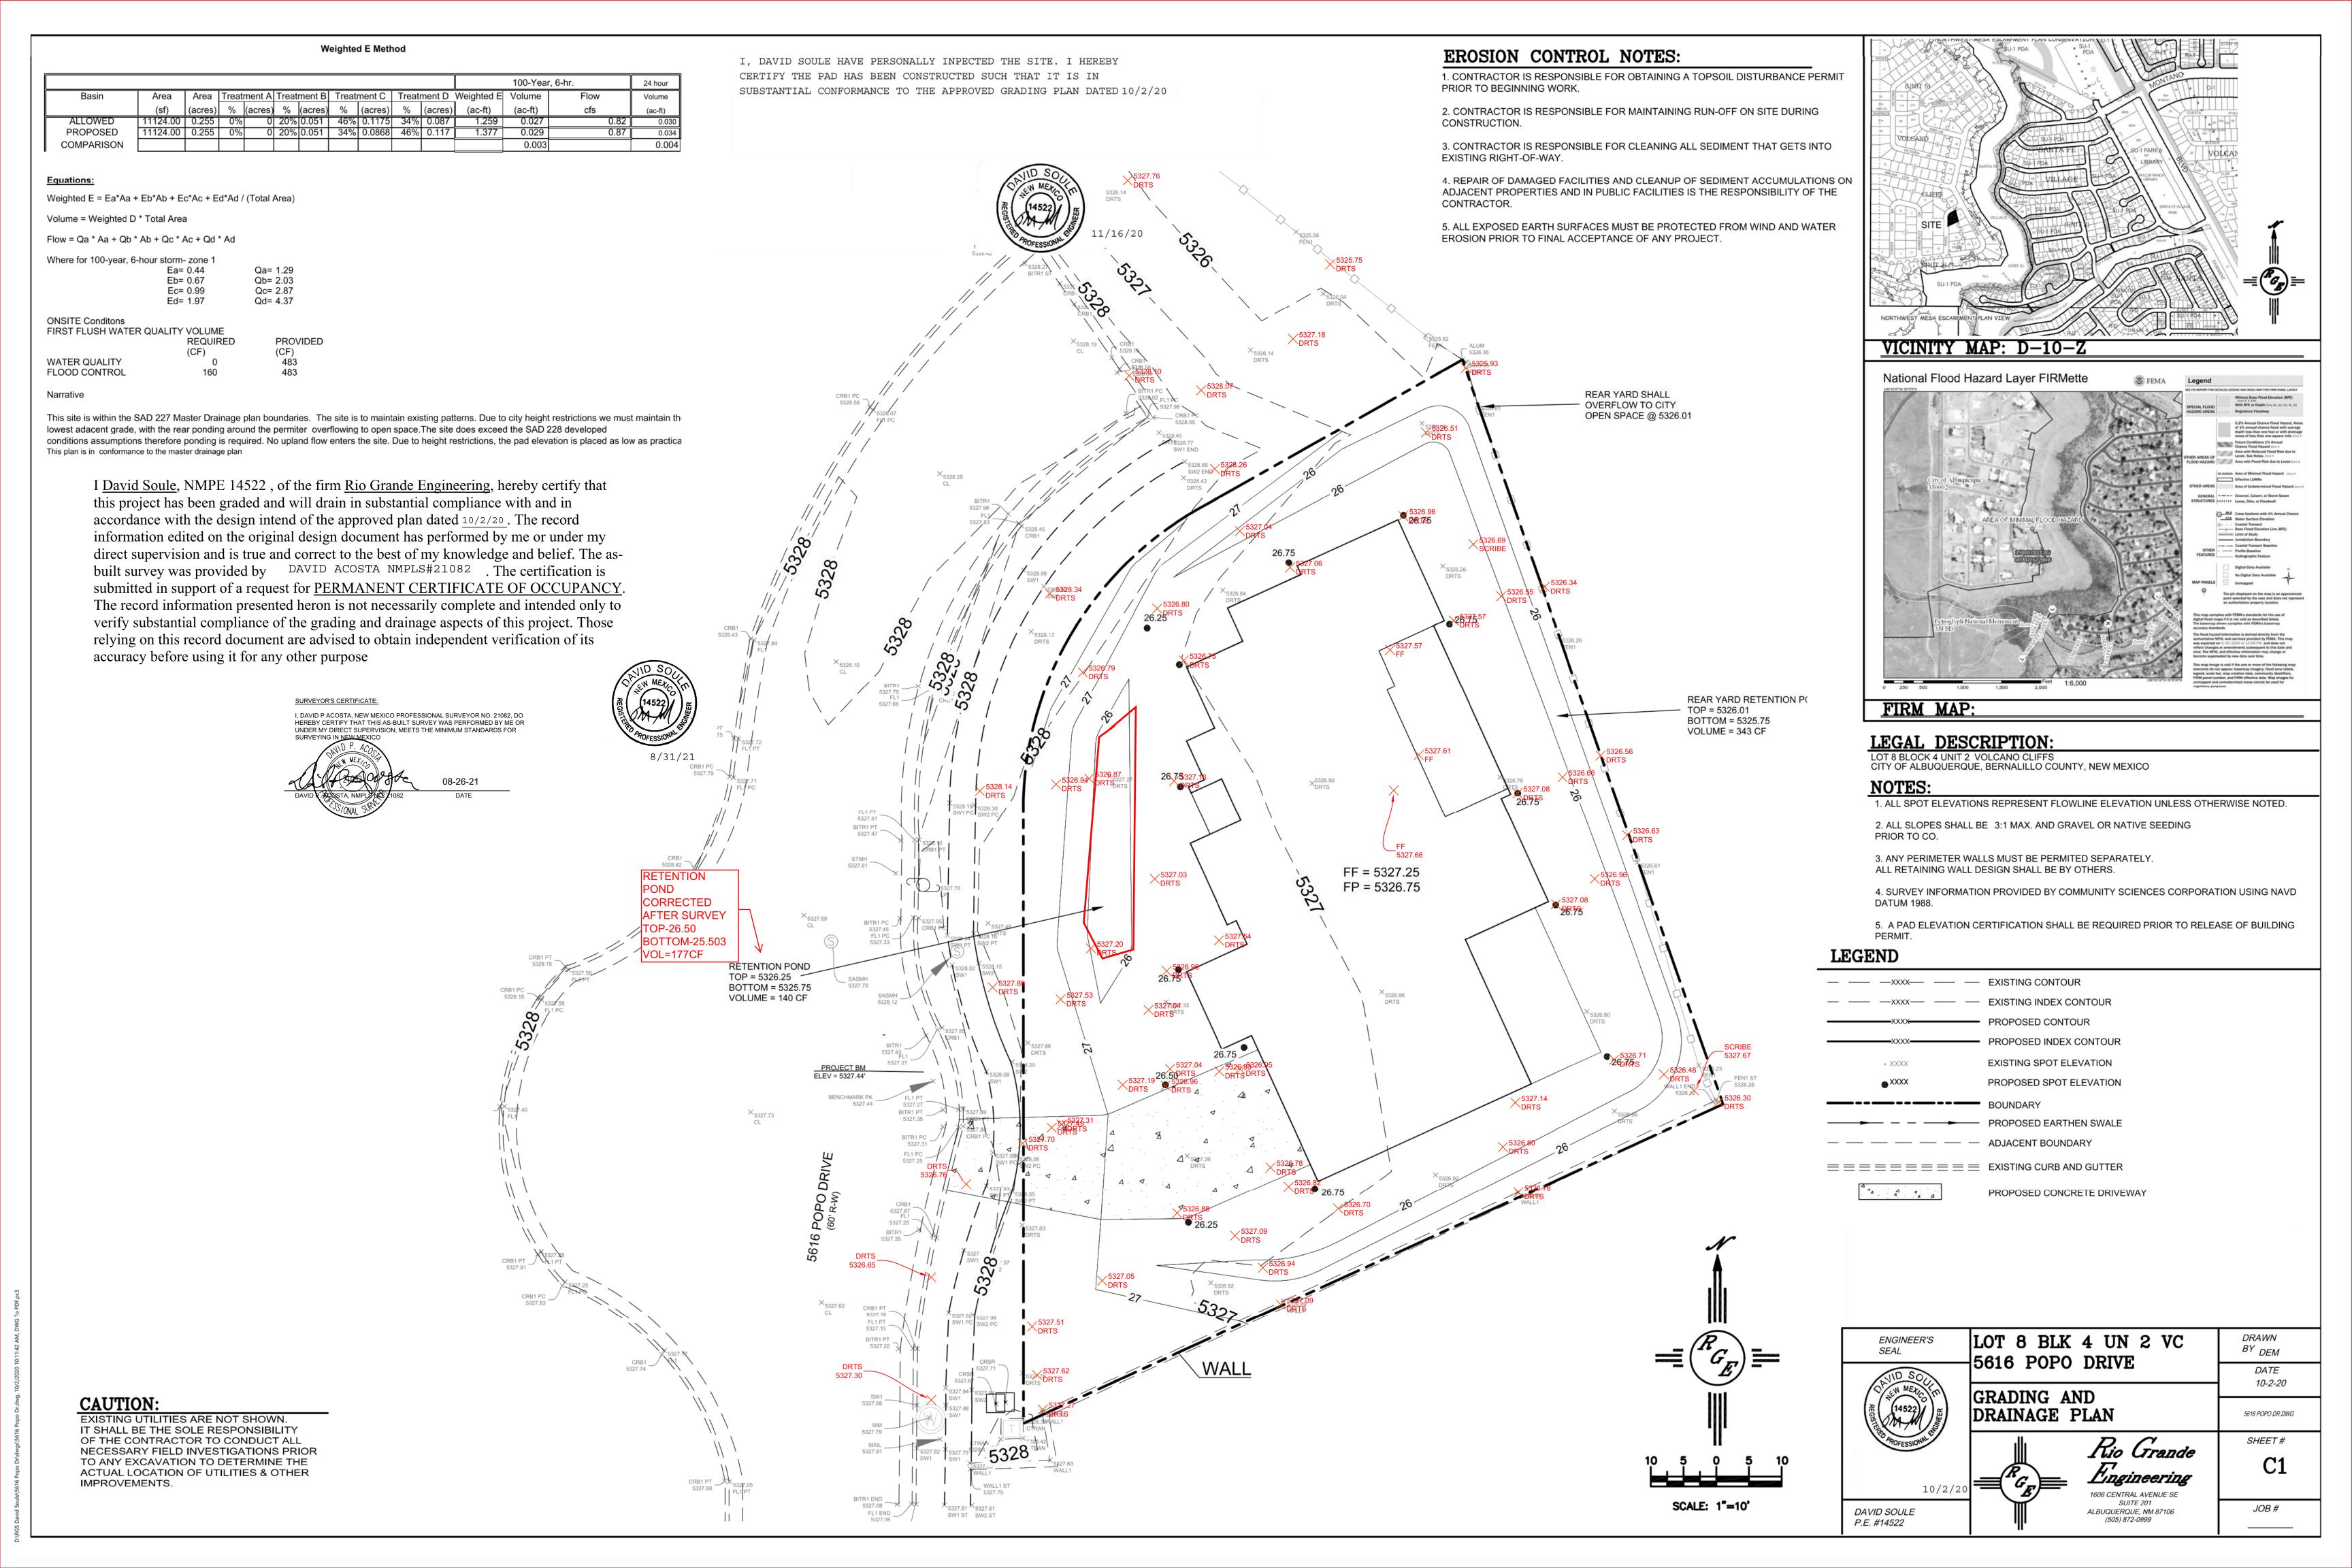

5616 Popo Dr. NW

**Grading and Drainage Plan** 

**Engineers Stamp Date 10/2/2020 (E10D087)** 

Pad Certification Date 11/16/2020 CO Certification Dated: 8/31/2021

PO Box 1293

Mr. Soule

Albuquerque

Based on the Certification received on 8/31/2021, the site is acceptable for release of Certificate of Occupancy by Hydrology.