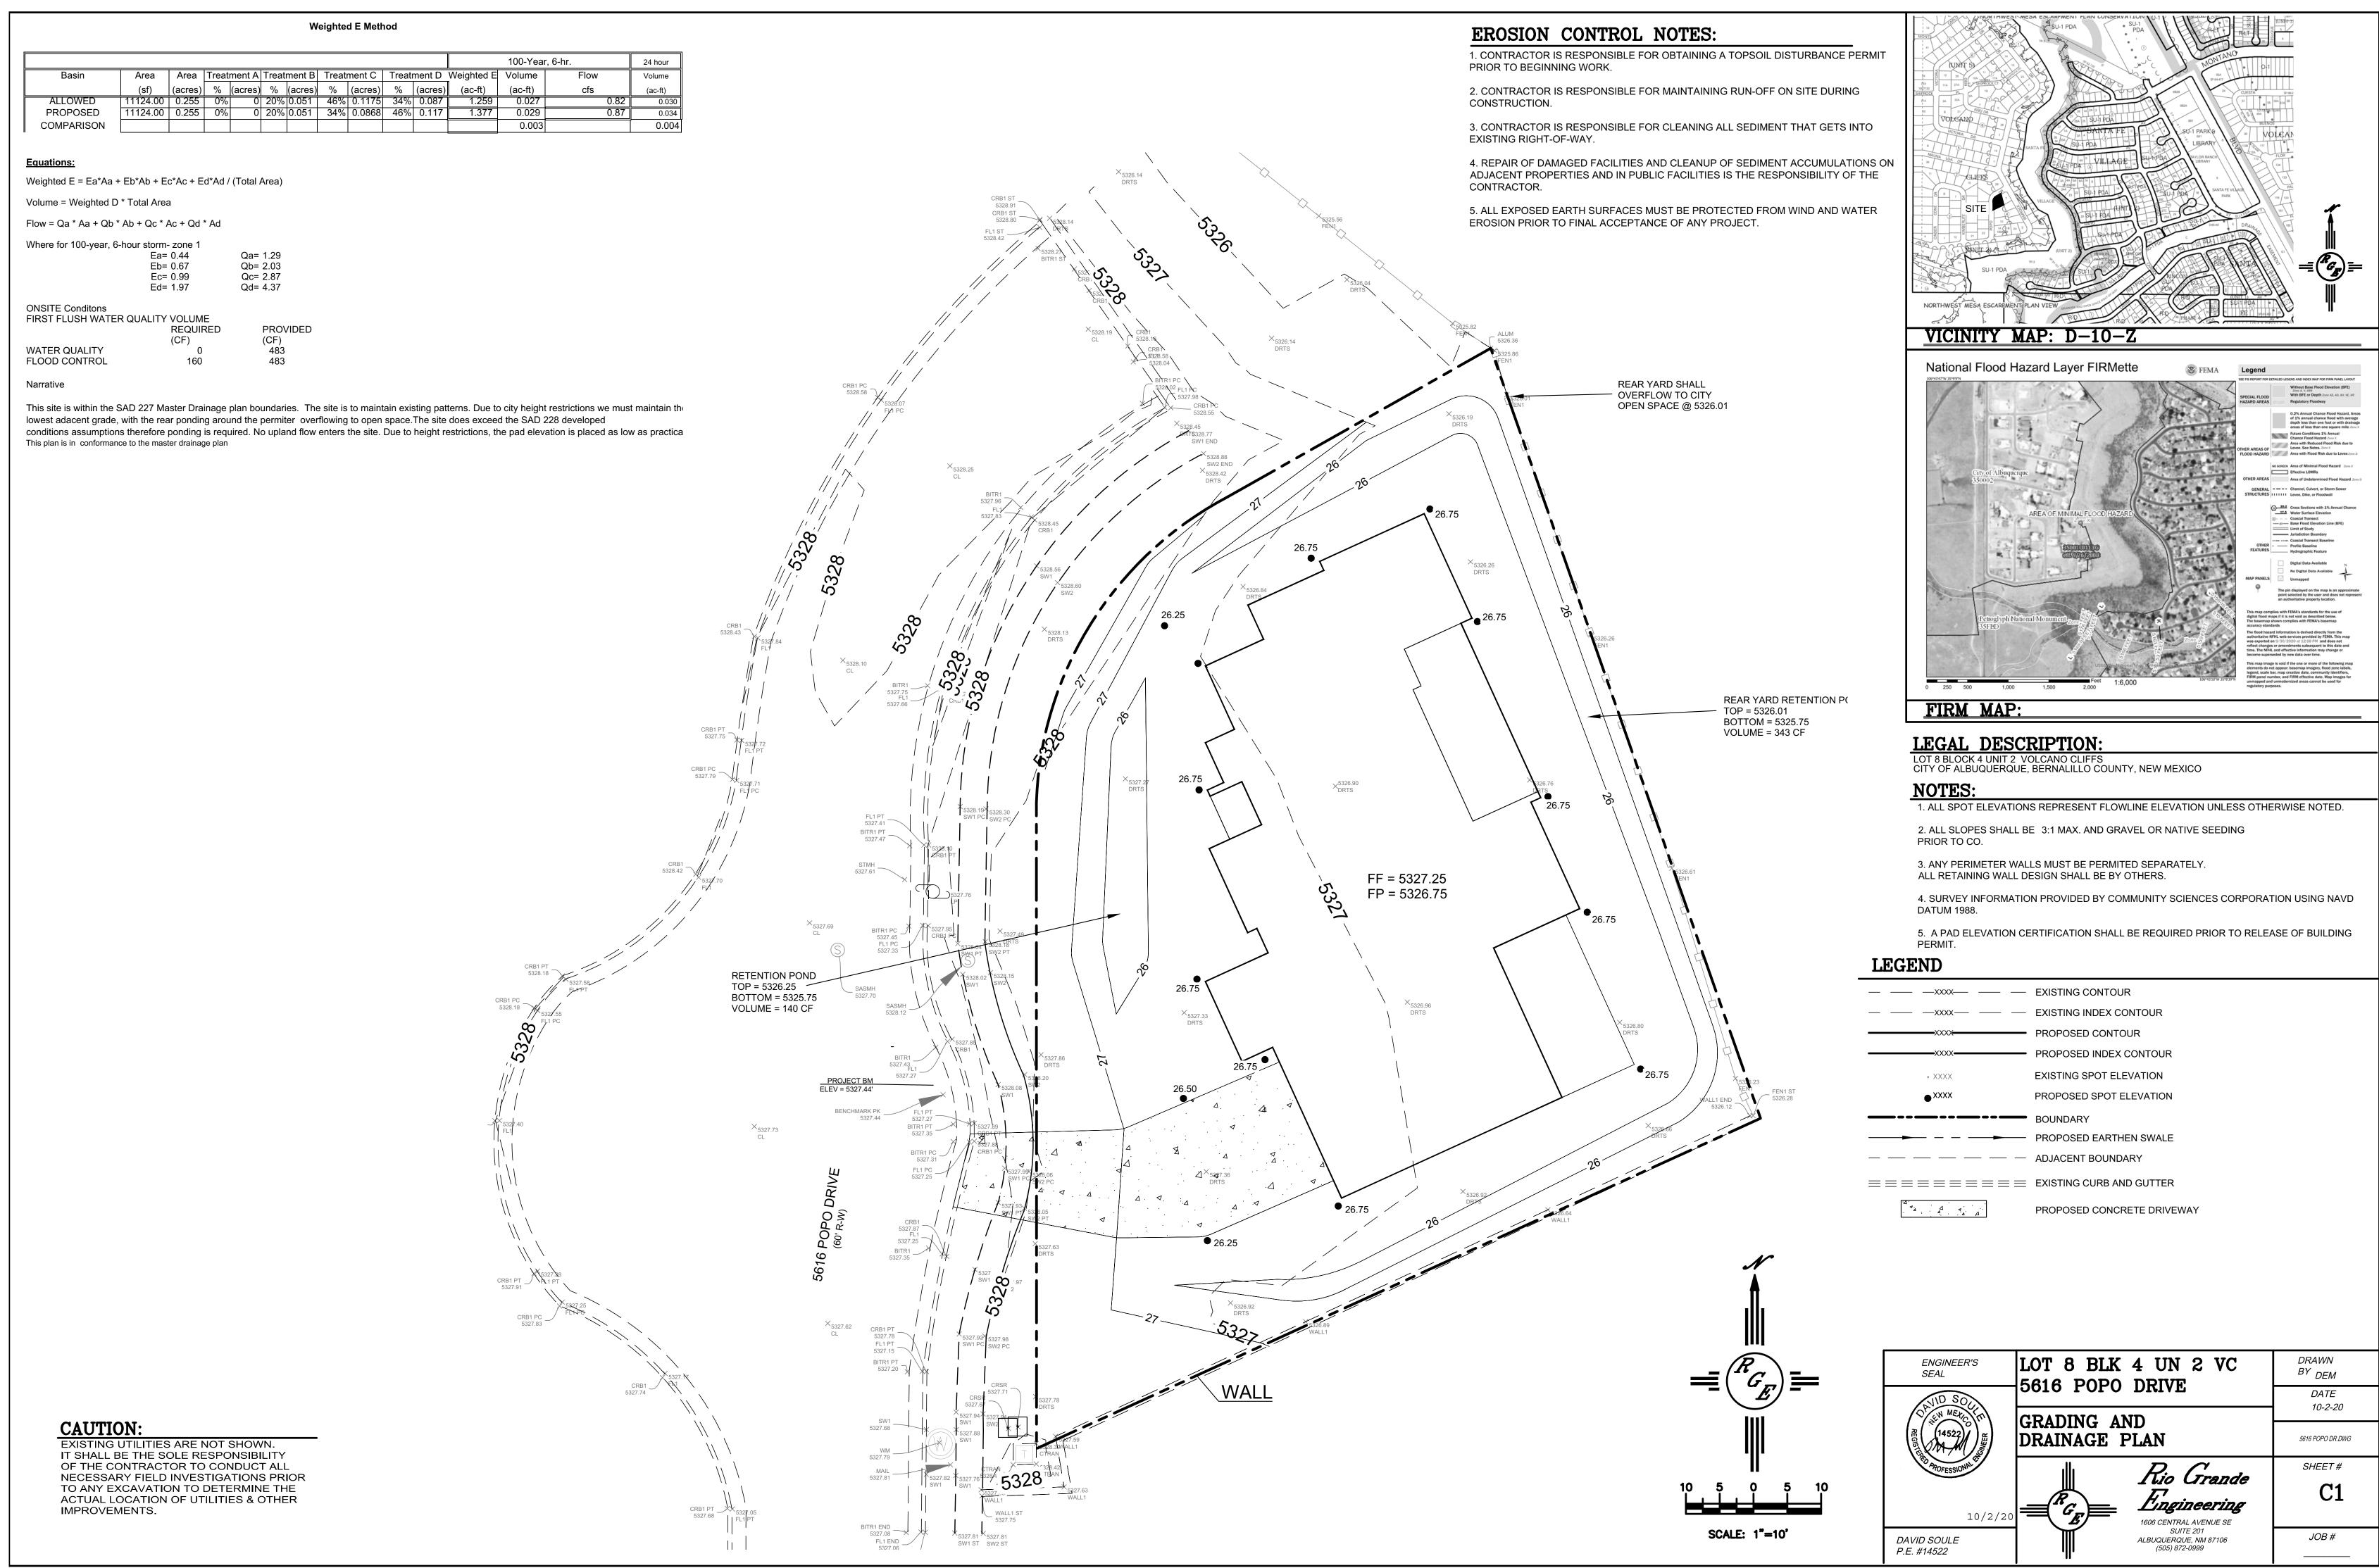

# CITY OF ALBUQUERQUE

Planning Department
Brennon Williams, Director

October 5, 2020

David Soule, P.E. Rio Grande Engineering PO Box 93924 Albuquerque, New Mexico 87199

RE: Lot 8 Block 4 S.A.D. 227 Unit 2 5616 Popo NW Grading and Drainage Plan Engineers Stamp Date 10/2/2020 (E10D087)

Dear Mr. Soule,

PO Box 1293

Albuquerque

NM 87103

www.cabq.gov

Based upon the information provided in your submittal received 10/2/2020, this plan is approved for Grading Permit. Please inform the builder/owner to attach a copy of this approved plan and letter into the construction sets in the permitting process prior to sign-off by Hydrology.

Reiterate to the Owner/Contractor that a separate permit for any garden/retaining wall must be obtained, with the approved G&D plan.

Prior to Building Permit approval, a **Pad Certification** will be required. Inform the contractor/owner not to pile dirt in the street as a ramp to climb the curb. If dirt is found in the street the pad cert. will be denied.

Prior to **Certificate of Occupancy release**, Engineer Certification per the DPM checklist of this plan will be required.

If you have any questions, please contact me at 924-3986 or Rudy Rael at 924-3977.