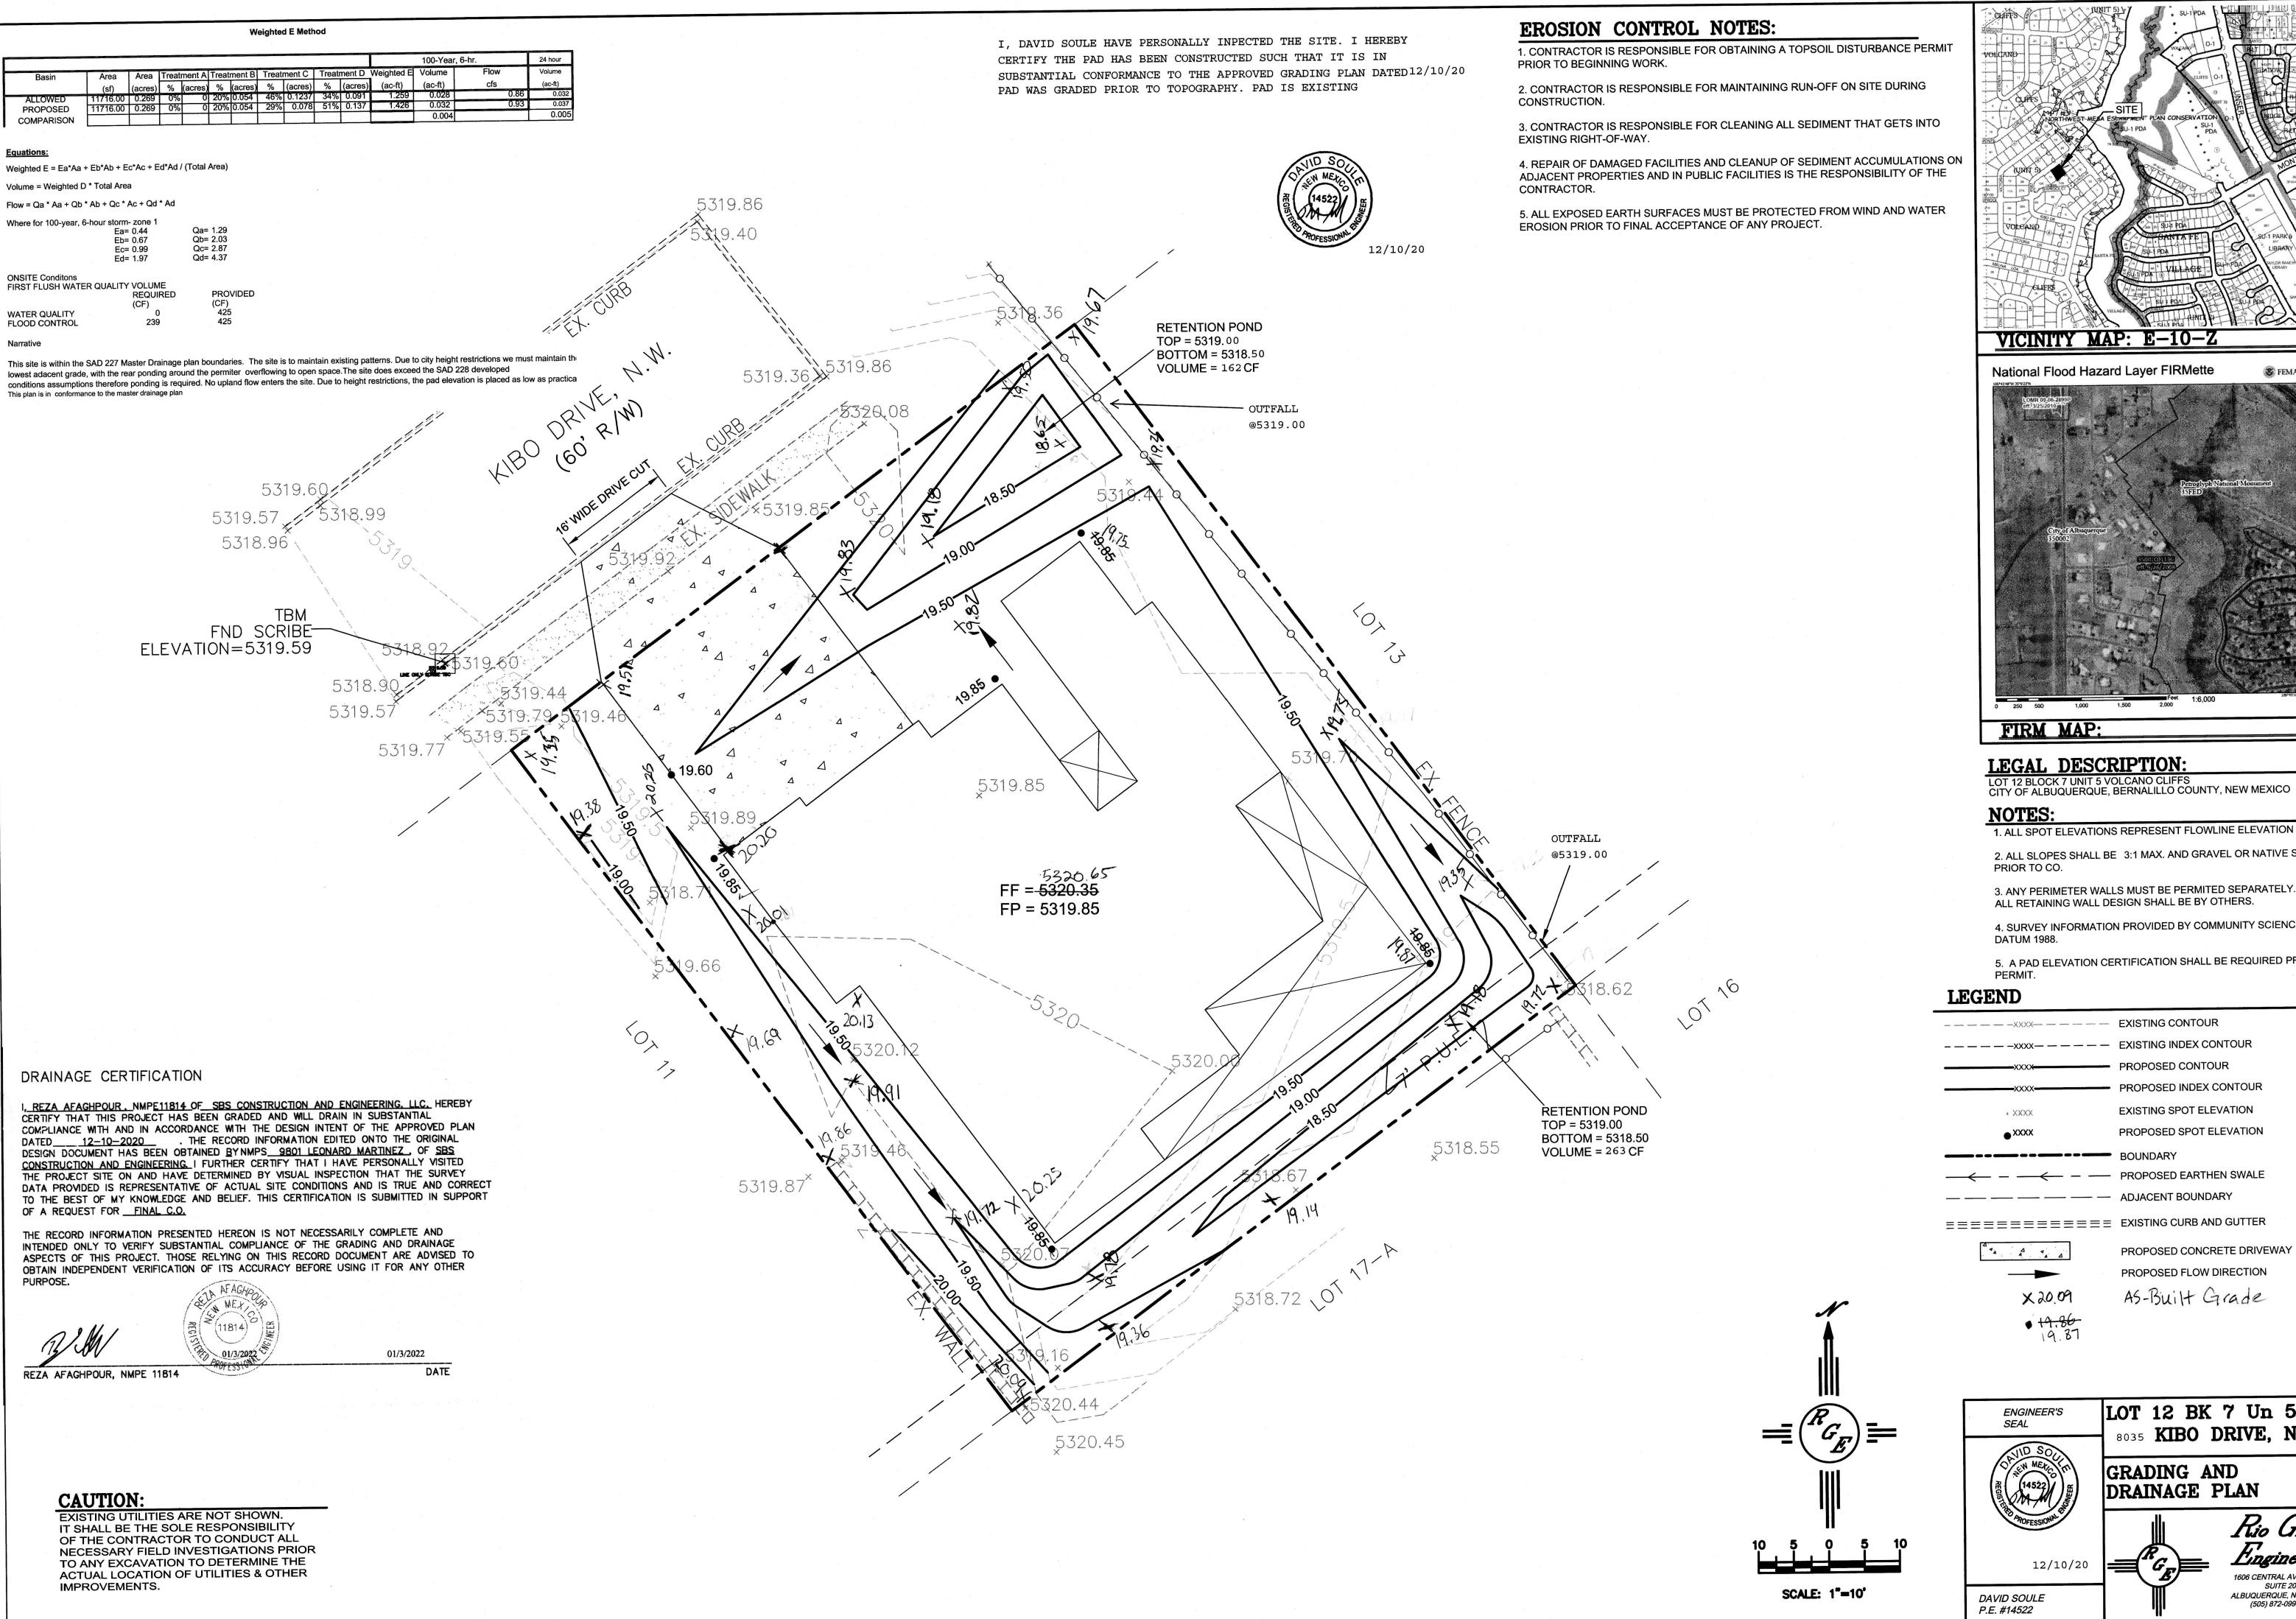

## VICINITY MAP: E-10-Z

Effective LOMRs

### **LEGAL DESCRIPTION:**

1. ALL SPOT ELEVATIONS REPRESENT FLOWLINE ELEVATION UNLESS OTHERWISE NOTED.

2. ALL SLOPES SHALL BE 3:1 MAX. AND GRAVEL OR NATIVE SEEDING

3. ANY PERIMETER WALLS MUST BE PERMITED SEPARATELY.

ALL RETAINING WALL DESIGN SHALL BE BY OTHERS.

4. SURVEY INFORMATION PROVIDED BY COMMUNITY SCIENCES CORPORATION USING NAVD

5. A PAD ELEVATION CERTIFICATION SHALL BE REQUIRED PRIOR TO RELEASE OF BUILDING

EXISTING CONTOUR \_ \_ \_ \_ \_ \_ \_ \_ \_ EXISTING INDEX CONTOUR PROPOSED CONTOUR PROPOSED INDEX CONTOUR EXISTING SPOT ELEVATION PROPOSED SPOT ELEVATION BOUNDARY PROPOSED EARTHEN SWALE — — — — ADJACENT BOUNDARY PROPOSED CONCRETE DRIVEWAY 4 4 4 PROPOSED FLOW DIRECTION AS-Built Grade

8035 KIBO DRIVE, N.W. GRADING AND DRAINAGE PLAN

Rio Grande 1606 CENTRAL AVENUE SE SUITE 201

Lingineering ALBUQUERQUE, NM 87106

JOB#

BY DEM

DATE 12-10-20

LOT 12 BK 7 Un 5 VC.dwg

SHEET#