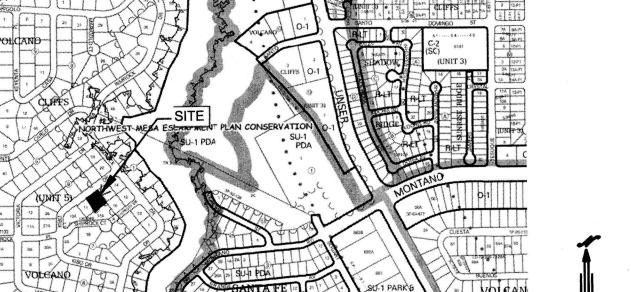

|

FEE PAID:\_\_\_\_\_





## VICINITY MAP: E-10-Z



Effective LOMRs

### **LEGAL DESCRIPTION:**

1. ALL SPOT ELEVATIONS REPRESENT FLOWLINE ELEVATION UNLESS OTHERWISE NOTED.

2. ALL SLOPES SHALL BE 3:1 MAX. AND GRAVEL OR NATIVE SEEDING

3. ANY PERIMETER WALLS MUST BE PERMITED SEPARATELY.

ALL RETAINING WALL DESIGN SHALL BE BY OTHERS.

4. SURVEY INFORMATION PROVIDED BY COMMUNITY SCIENCES CORPORATION USING NAVD

5. A PAD ELEVATION CERTIFICATION SHALL BE REQUIRED PRIOR TO RELEASE OF BUILDING

EXISTING CONTOUR \_ \_ \_ \_ \_ \_ \_ \_ \_ EXISTING INDEX CONTOUR PROPOSED CONTOUR PROPOSED INDEX CONTOUR EXISTING SPOT ELEVATION PROPOSED SPOT ELEVATION BOUNDARY PROPOSED EARTHEN SWALE — — — — ADJACENT BOUNDARY PROPOSED CONCRETE DRIVEWAY 4 4 4 PROPOSED FLOW DIRECTION AS-Built Grade



8035 KIBO DRIVE, N.W. GRADING AND DRAINAG