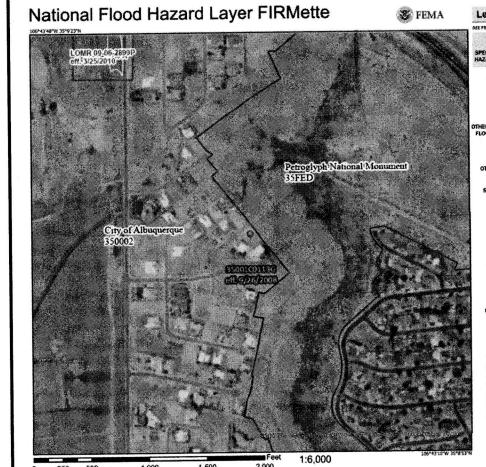

|

FEE PAID:\_\_\_\_\_





## VICINITY MAP: E-10-Z



Effective LOMRs

### **LEGAL DESCRIPTION:**

1. ALL SPOT ELEVATIONS REPRESENT FLOWLINE ELEVATION UNLESS OTHERWISE NOTED.

2. ALL SLOPES SHALL BE 3:1 MAX. AND GRAVEL OR NATIVE SEEDING

3. ANY PERIMETER WALLS MUST BE PERMITED SEPARATELY.

ALL RETAINING WALL DESIGN SHALL BE BY OTHERS.

4. SURVEY INFORMATION PROVIDED BY COMMUNITY SCIENCES CORPORATION USING NAVD

5. A PAD ELEVATION CERTIFICATION SHALL BE REQUIRED PRIOR TO RELEASE OF BUILDING

EXISTING CONTOUR \_ \_ \_ \_ \_ \_ \_ \_ \_ EXISTING INDEX CONTOUR PROPOSED CONTOUR PROPOSED INDEX CONTOUR EXISTING SPOT ELEVATION PROPOSED SPOT ELEVATION BOUNDARY PROPOSED EARTHEN SWALE — — — — ADJACENT BOUNDARY PROPOSED CONCRETE DRIVEWAY 4 4 4 PROPOSED FLOW DIRECTION AS-Built Grade



8035 KIBO DRIVE, N.W. GRADING AND DRAINAGE PLAN

Rio Grande 1606 CEN