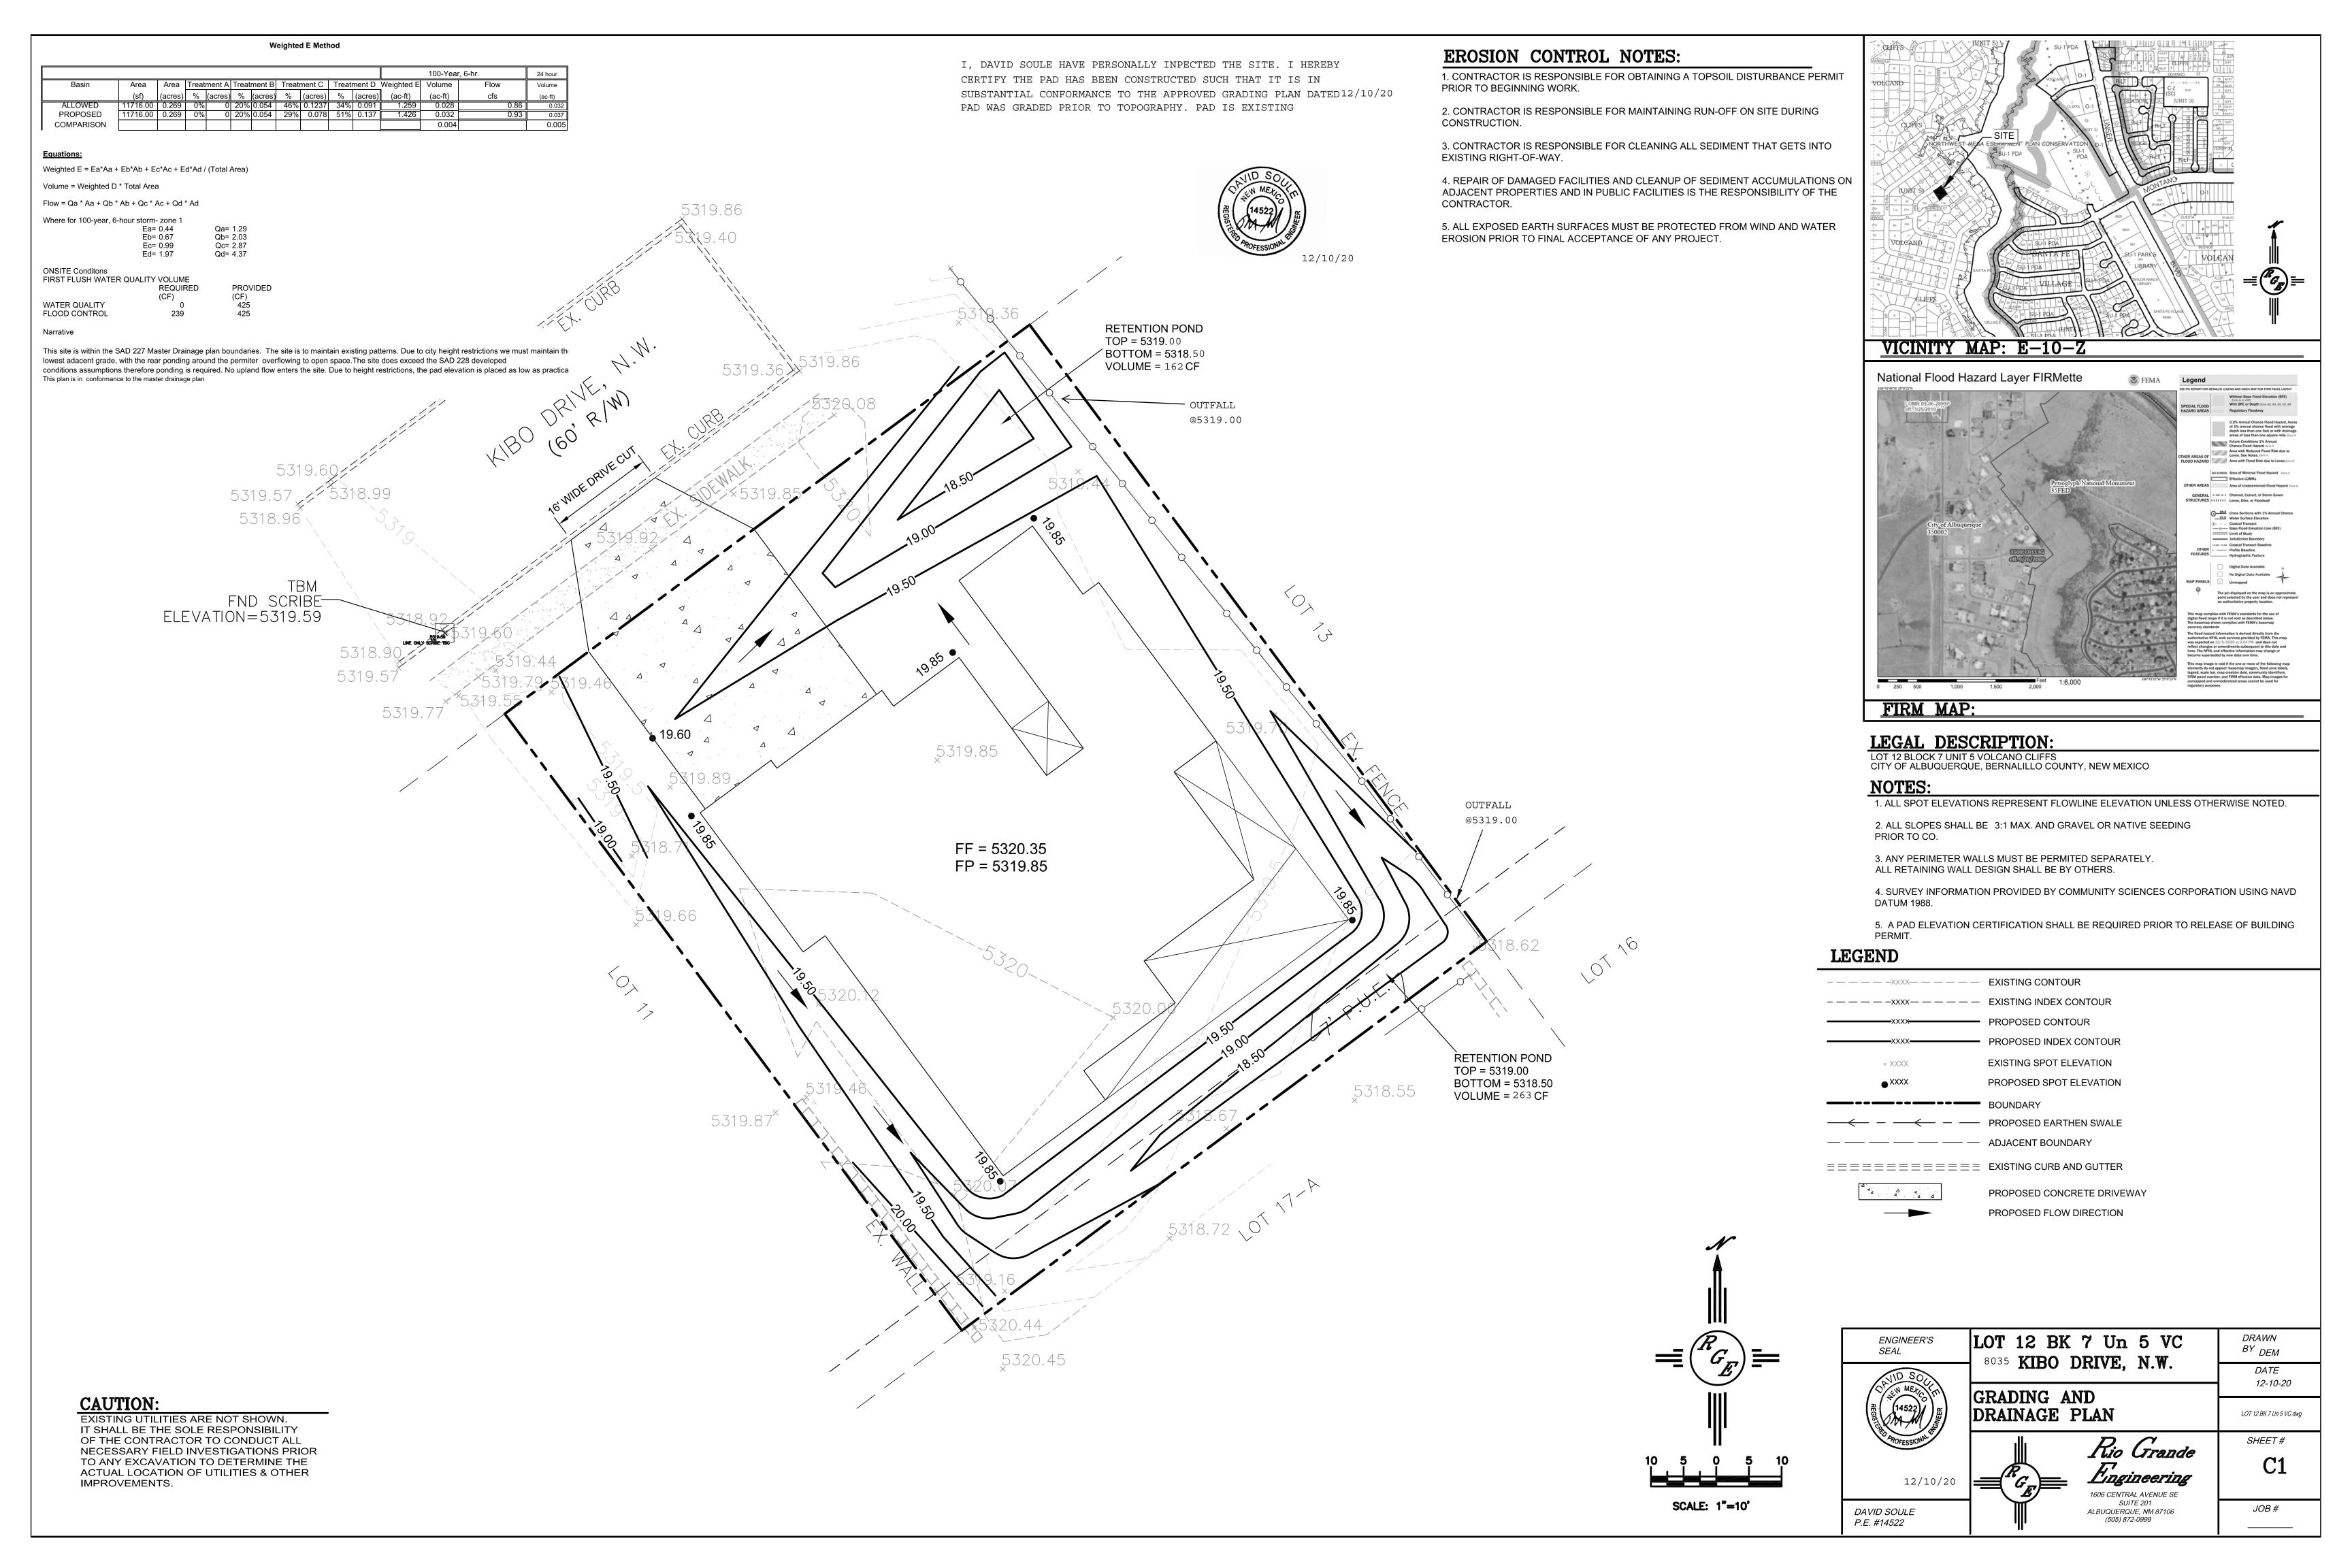

## CITY OF ALBUQUERQU

Planning Department Brennon Williams, Director

December 11, 2020

David Soule, P.E. Rio Grande Engineering PO Box 93924 Albuquerque, New Mexico 87199

Lot 12 Block 7 Unit 5 SAD 227 RE: 8035 Kibo NW **Grading and Drainage Plan Engineers Stamp Date 12/10/2020 (E10D090)** Pad Certification Date 12/10/2020

Dear Mr. Soule.

Based upon the information provided in your submittal received 12/10/2020, this plan is approved for Building Permit.

PO Box 1293 Please inform the builder/owner to attach a copy of this approved plan and this letter to the construction sets in the permitting process prior to sign-off by Hydrology.

> Reiterate to the Owner/Contractor that a separate permit for a garden/retaining wall must be obtained, with the approved G&D plan and Pad Certification. Also, let the owner/contractor know that if a pool is to be added in the future the G&D plan will need to be modified showing the location of the pool and the land treatment differences.

Prior to Certificate of Occupancy release, Engineer Certification per the DPM checklist of this plan will be required.

If you have any questions, please contact me at 924-3986 or Rudy Rael at 924-3977.