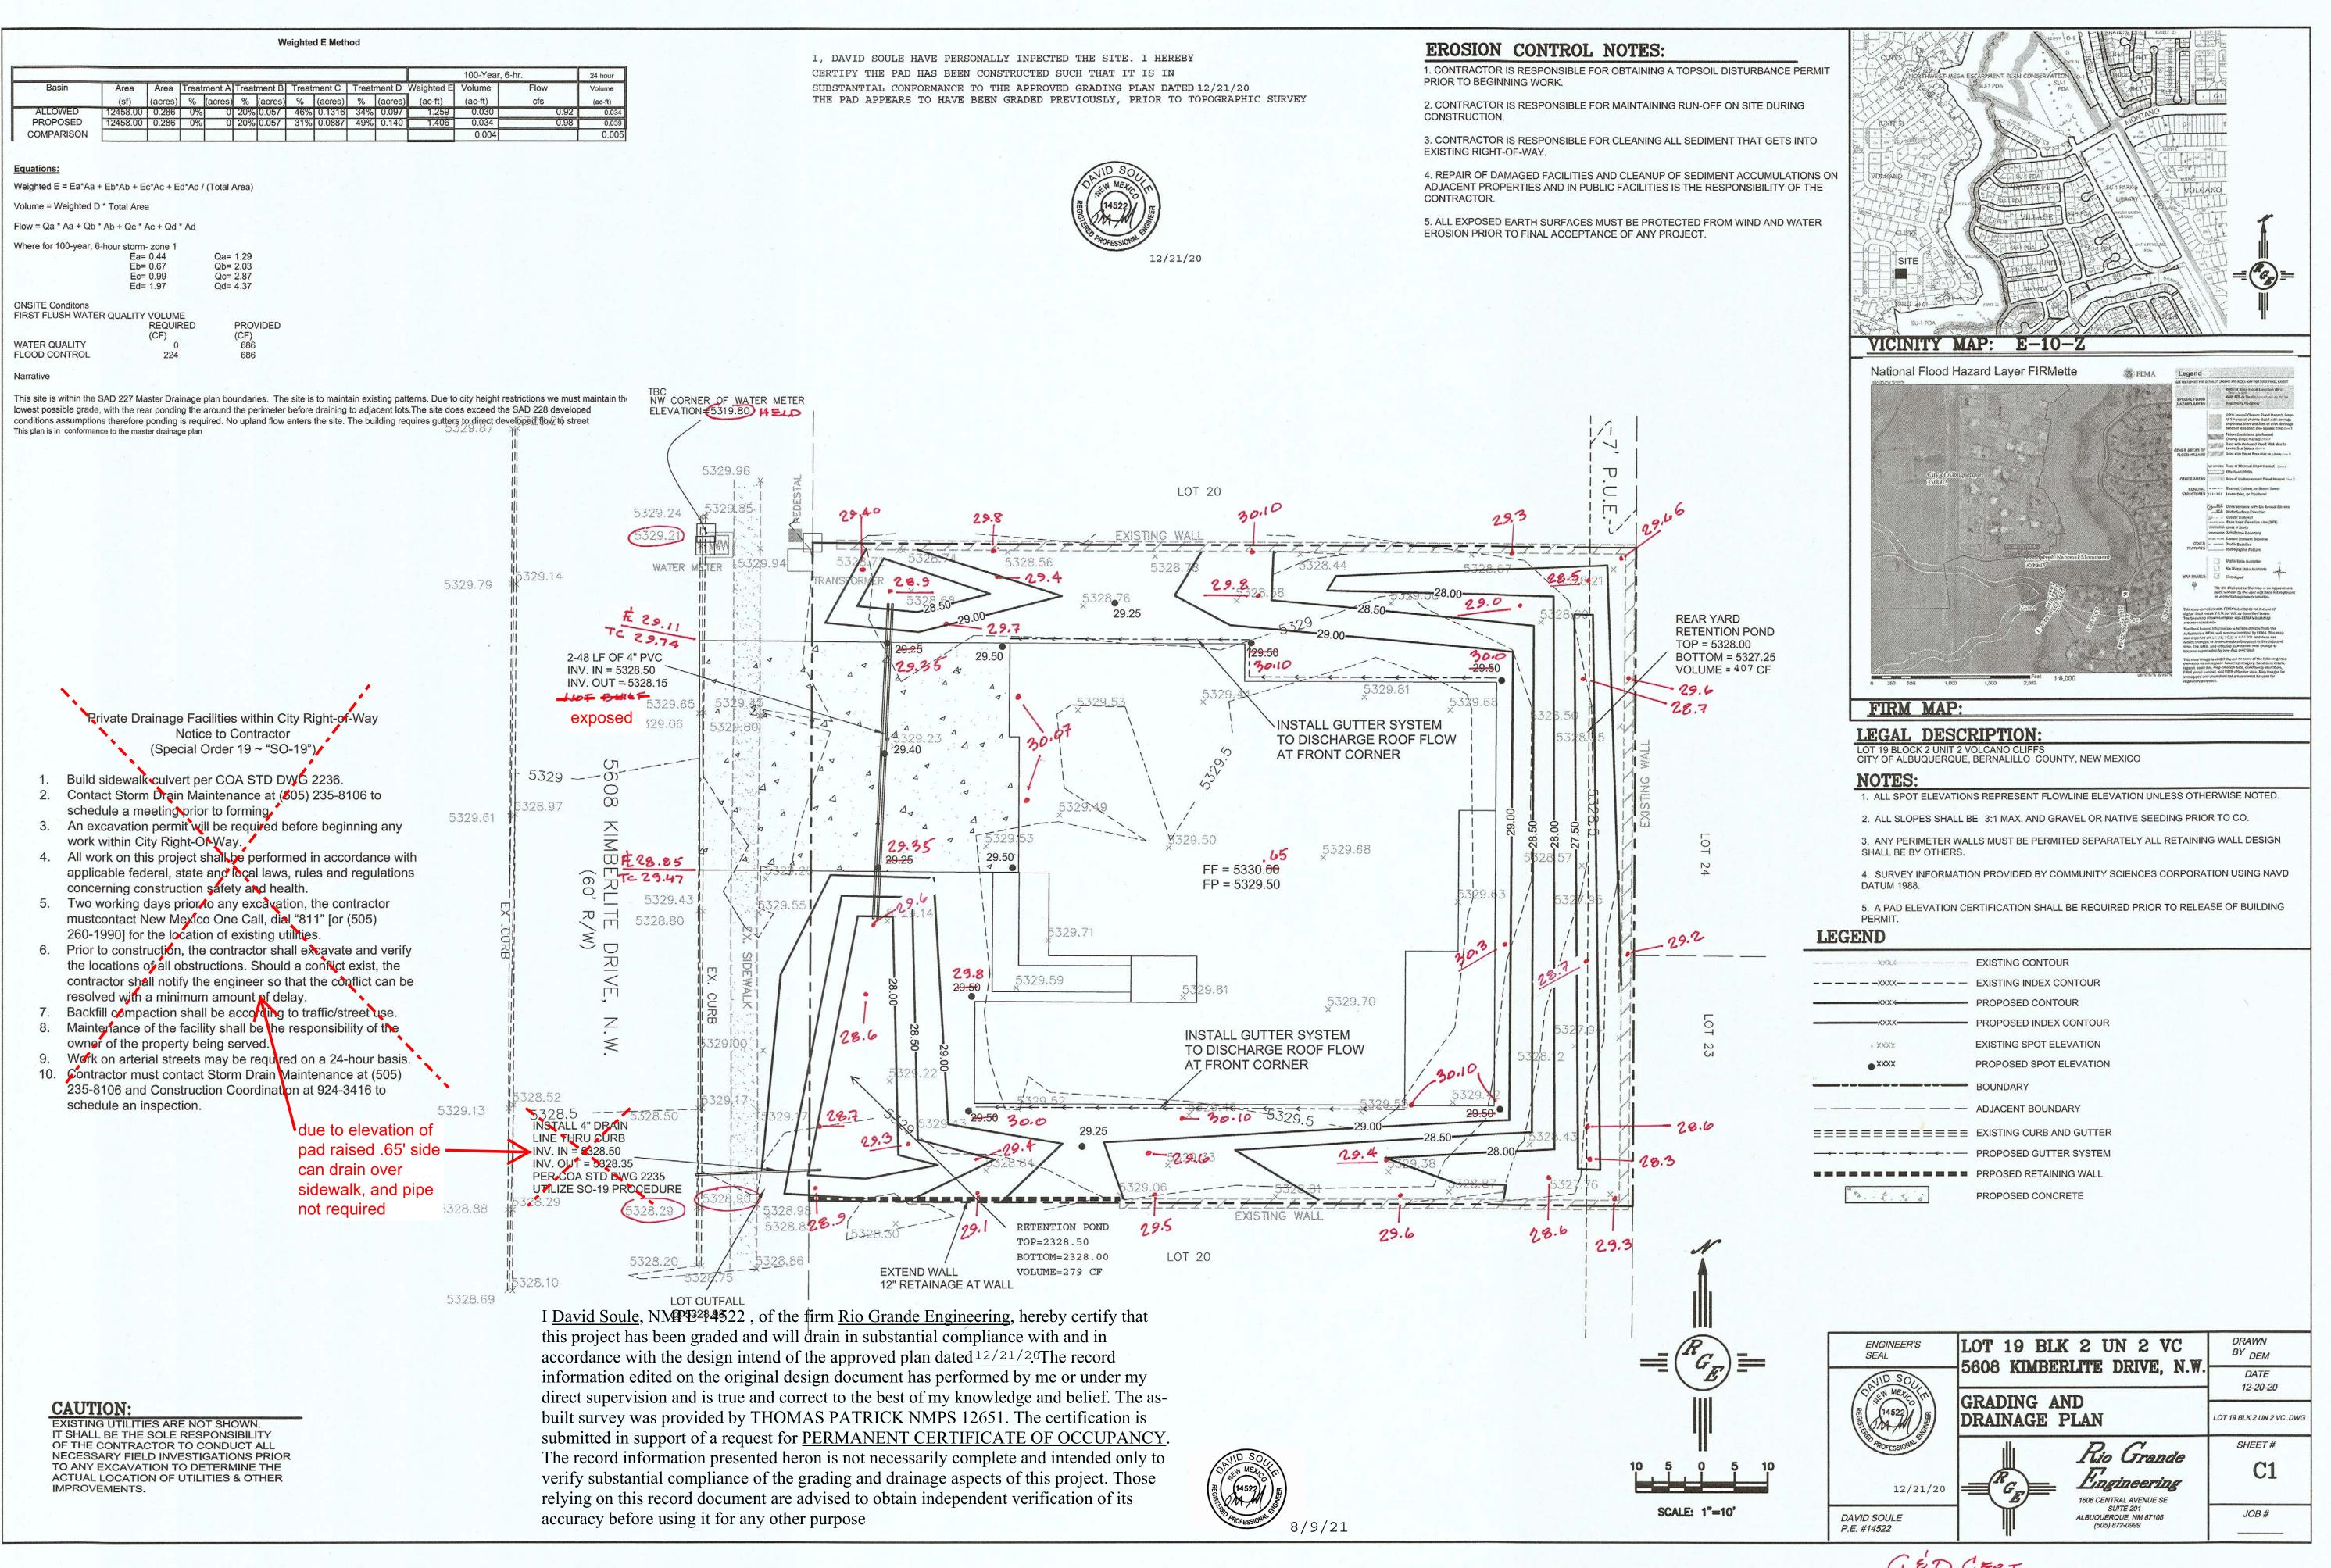

5608 Kimberlite Dr. NW Grading and Drainage Plan

**Engineers Stamp Date 12/21/2020 (E10D091)** 

Pad Certification Date 12/21/2020 CO Certification Dated: 8/9/2021

PO Box 1293

Mr. Soule

Albuquerque

Based on the Certification received on 8/10/2021, the site is acceptable for release of Certificate of Occupancy by Hydrology.

G & D CERT FIELD CREW: R.G.R./N.W.M. DRAFT: TCY