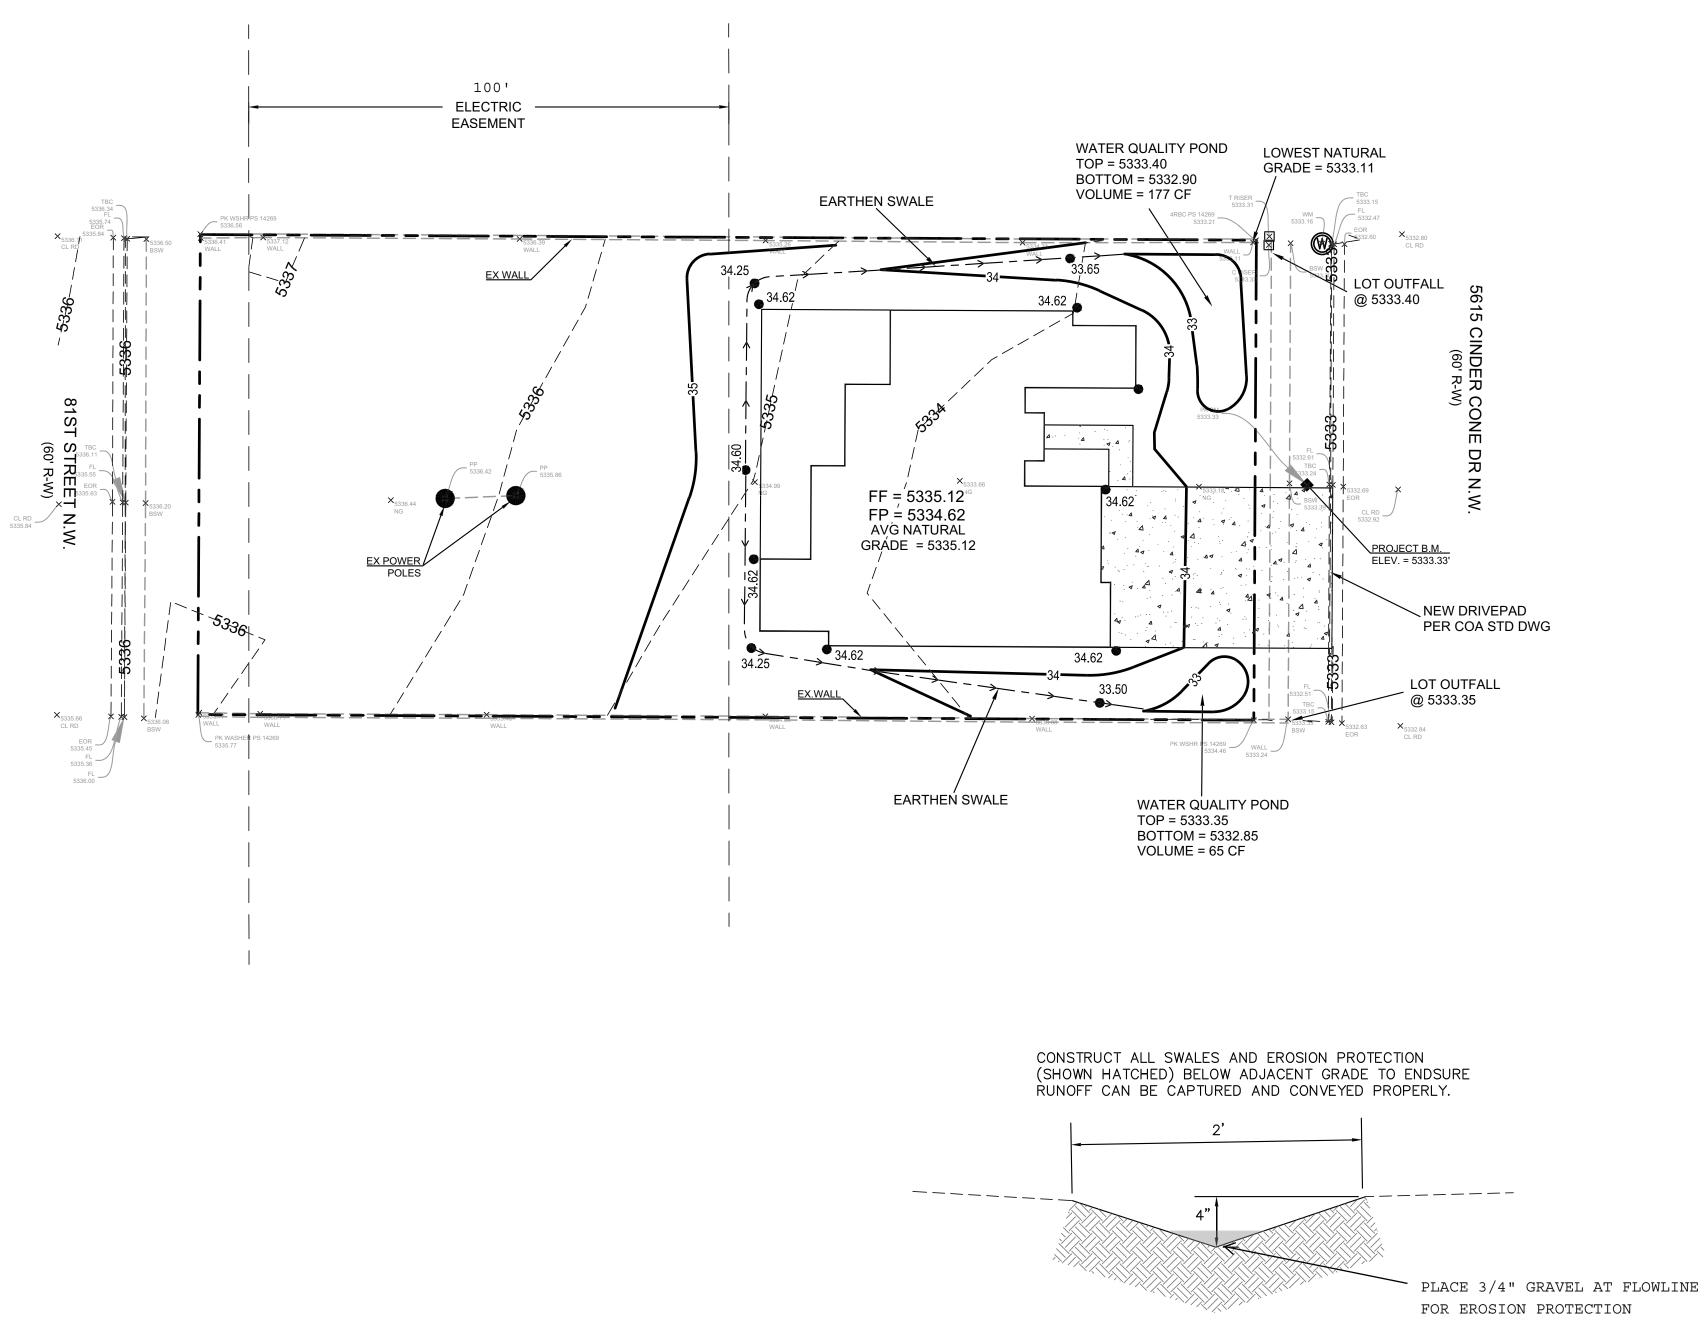

#### Narrative

FLOOD CONTROL

This site is within the SAD 227 Master Drainage plan boundaries. The site is to maintain existing patterns and

drain to the the adjacent roadway per the master drainage plan. We are ponding the water harvest volume generated by the site The site is not impacted by upland flow. This plan has a shallow water harvest pond in excess of the drainage regulations.

242

This plan generates flow less than the developed condition assumptions of the master drainage plan.

Ponding and low slopes are utilized to maintain as low of pad as possible due to height restrictions

5. ALL EXPOSED EARTH SURFACES MUST BE PROTECTED FROM WIND AND WATER EROSION PRIOR TO FINAL ACCEPTANCE OF ANY PROJECT.

EARTHEN SWALE NTS

1/26/21

DAVID SOULE P.E. #14522

PO BOX 93924 ALBUQUERQUE, NM 87199 (505) 321-9099