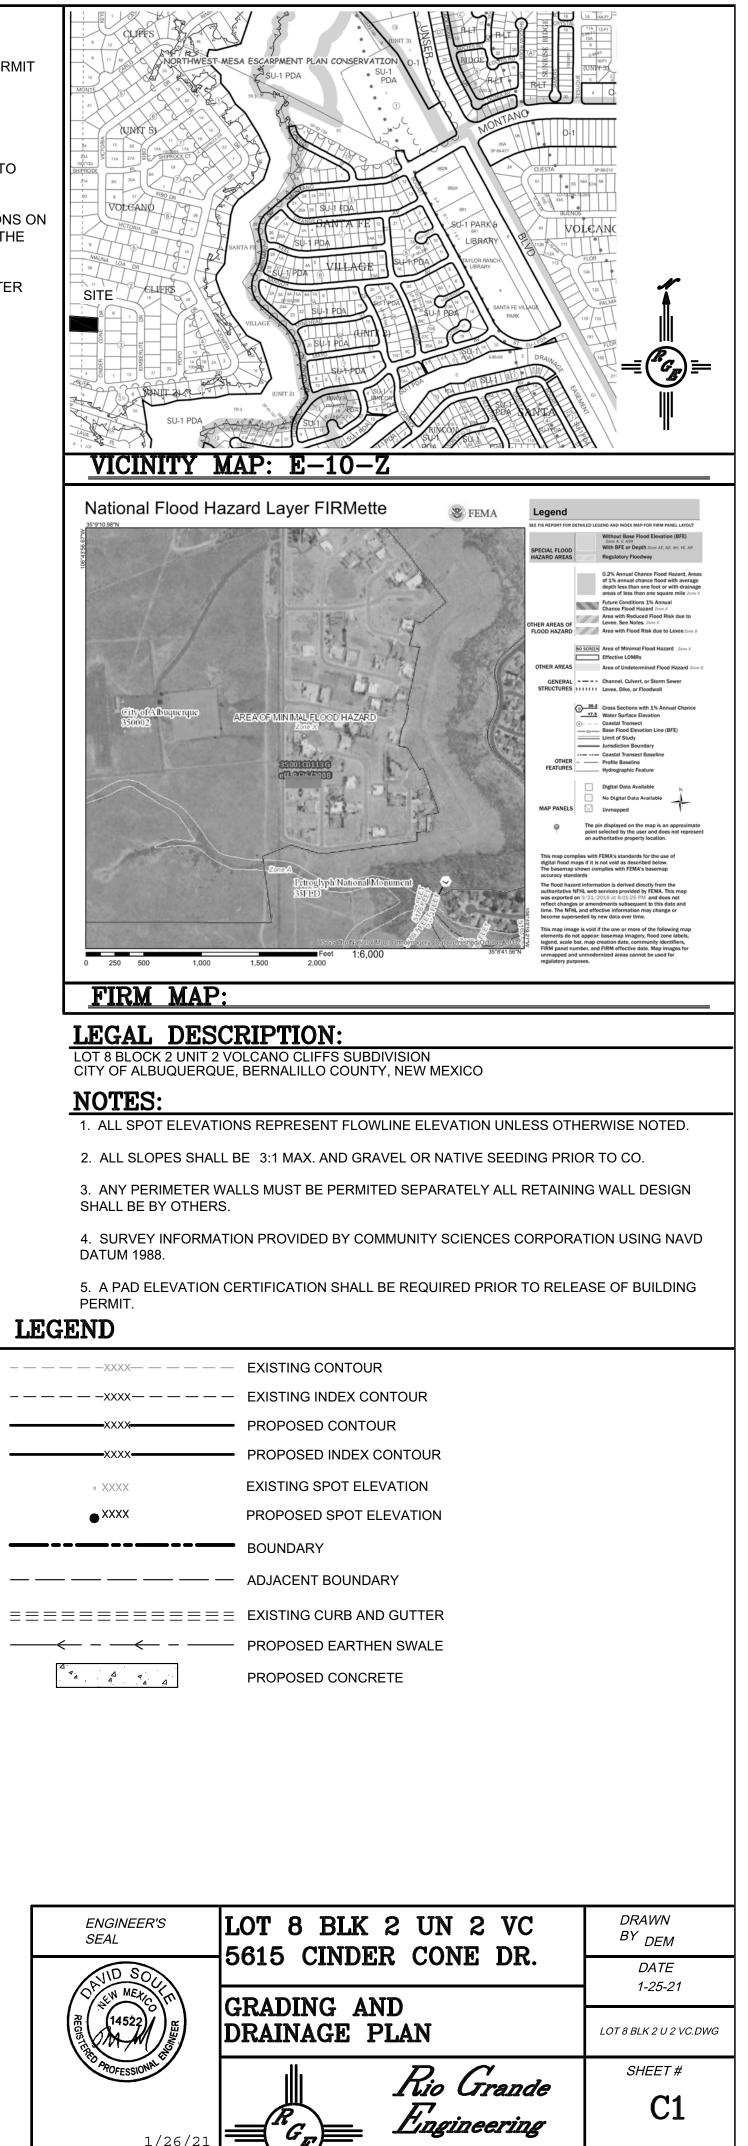

#### Narrative

FLOOD CONTROL

This site is within the SAD 227 Master Drainage plan boundaries. The site is to maintain existing patterns and

drain to the the adjacent roadway per the master drainage plan. We are ponding the water harvest volume generated by the site The site is not impacted by upland flow. This plan has a shallow water harvest pond in excess of the drainage regulations.