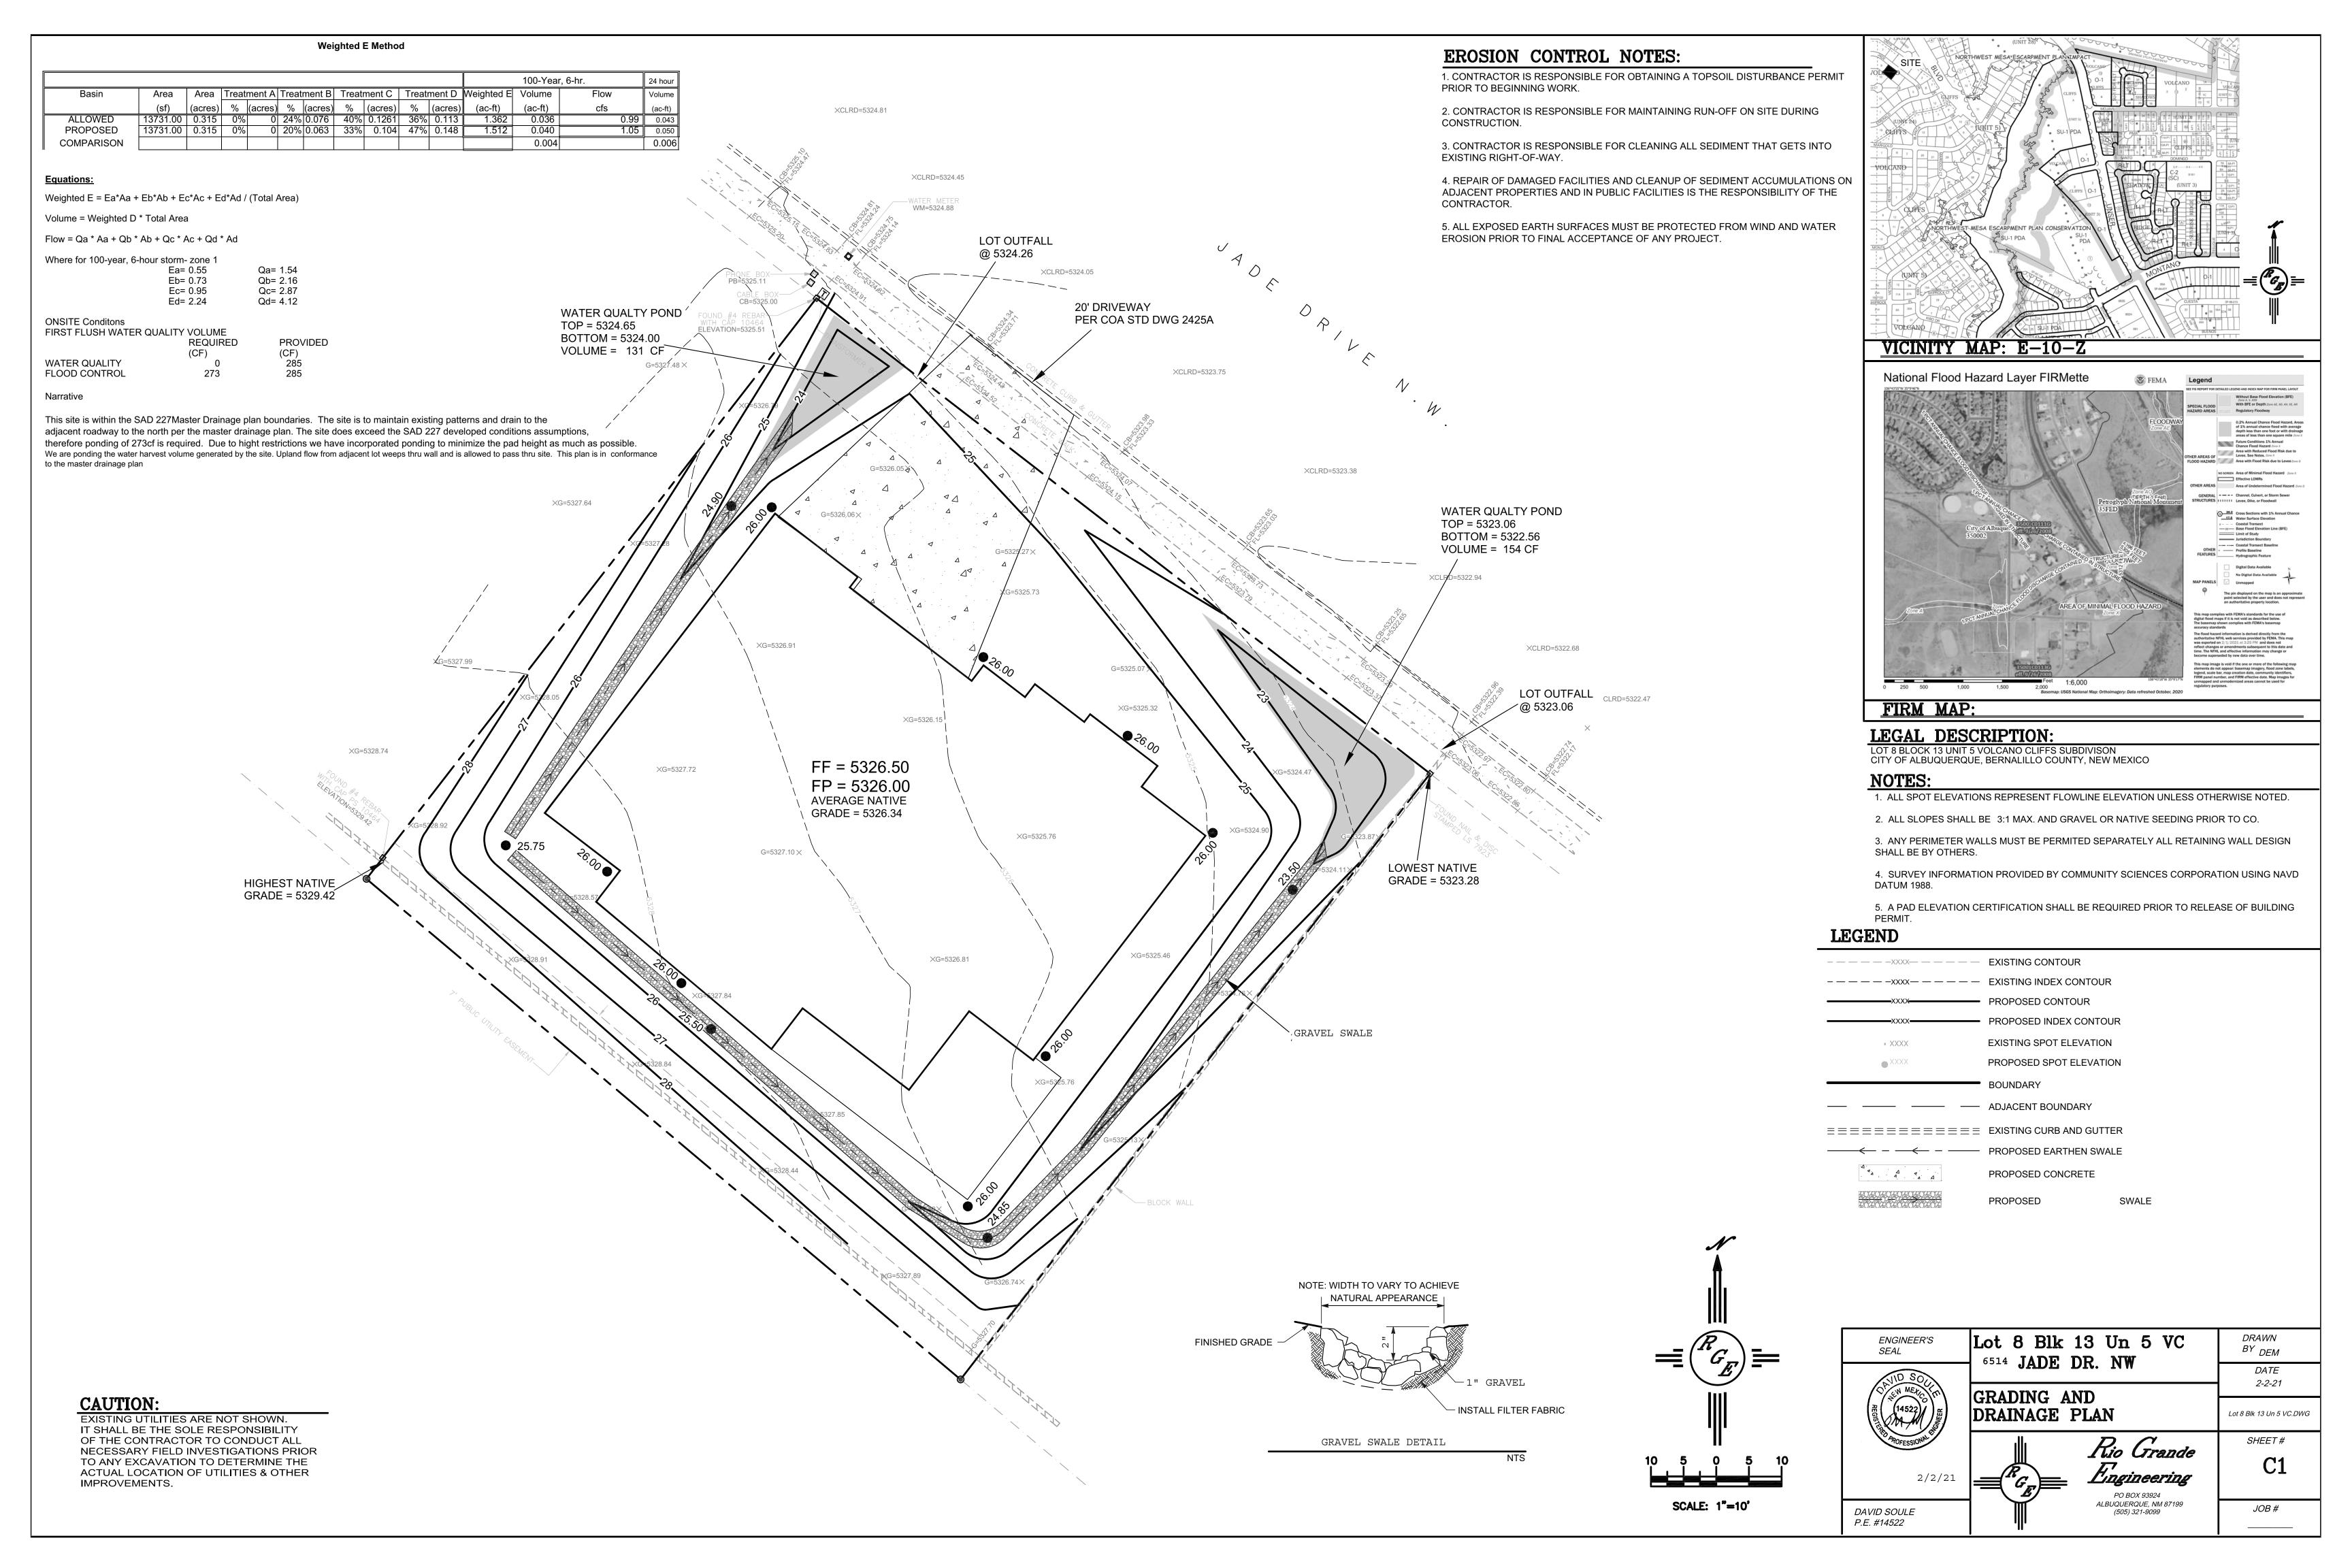

## CITY OF ALBUQUERQUE

Planning Department
Brennon Williams, Director

February 8, 2021

David Soule, P.E. Rio Grande Engineering PO Box 93924 Albuquerque, New Mexico 87199

RE: Lot 8 Block 13 S.A.D. 227 Unit 5 6514 Jade Dr. NW Grading and Drainage Plan Engineers Stamp Date 2/2/2021 (E10D097)

Dear Mr. Soule,

Based upon the information provided in your submittal received 2/3/2021, this plan is approved for Grading Permit. Please inform the builder/owner to attach a copy of this approved plan and letter into the construction sets in the permitting process prior to sign-off by Hydrology.

PO Box 1293

Reiterate to the Owner/Contractor that a separate permit for any garden/retaining wall must be obtained, with the approved G&D plan. Advise the owner contractor not to use dirt as a ramp to climb the curb, use lumber or crusher fines for this purpose.

Albuquerque

Also, let the owner/contractor know that if a pool is to be added in the future the G&D plan will need to be modified showing the location of the pool and the land treatment differences.

NM 87103

Prior to Building Permit approval, a **Pad Certification** will be required. Inform the contractor/owner not to pile dirt in the street as a ramp to climb the curb. If dirt is found in the street the pad cert. will be denied.

www.cabq.gov

Prior to **Certificate of Occupancy release**, Engineer Certification per the DPM checklist of this plan will be required.

If you have any questions, please contact me at 924-3986 or Rudy Rael at 924-3977.