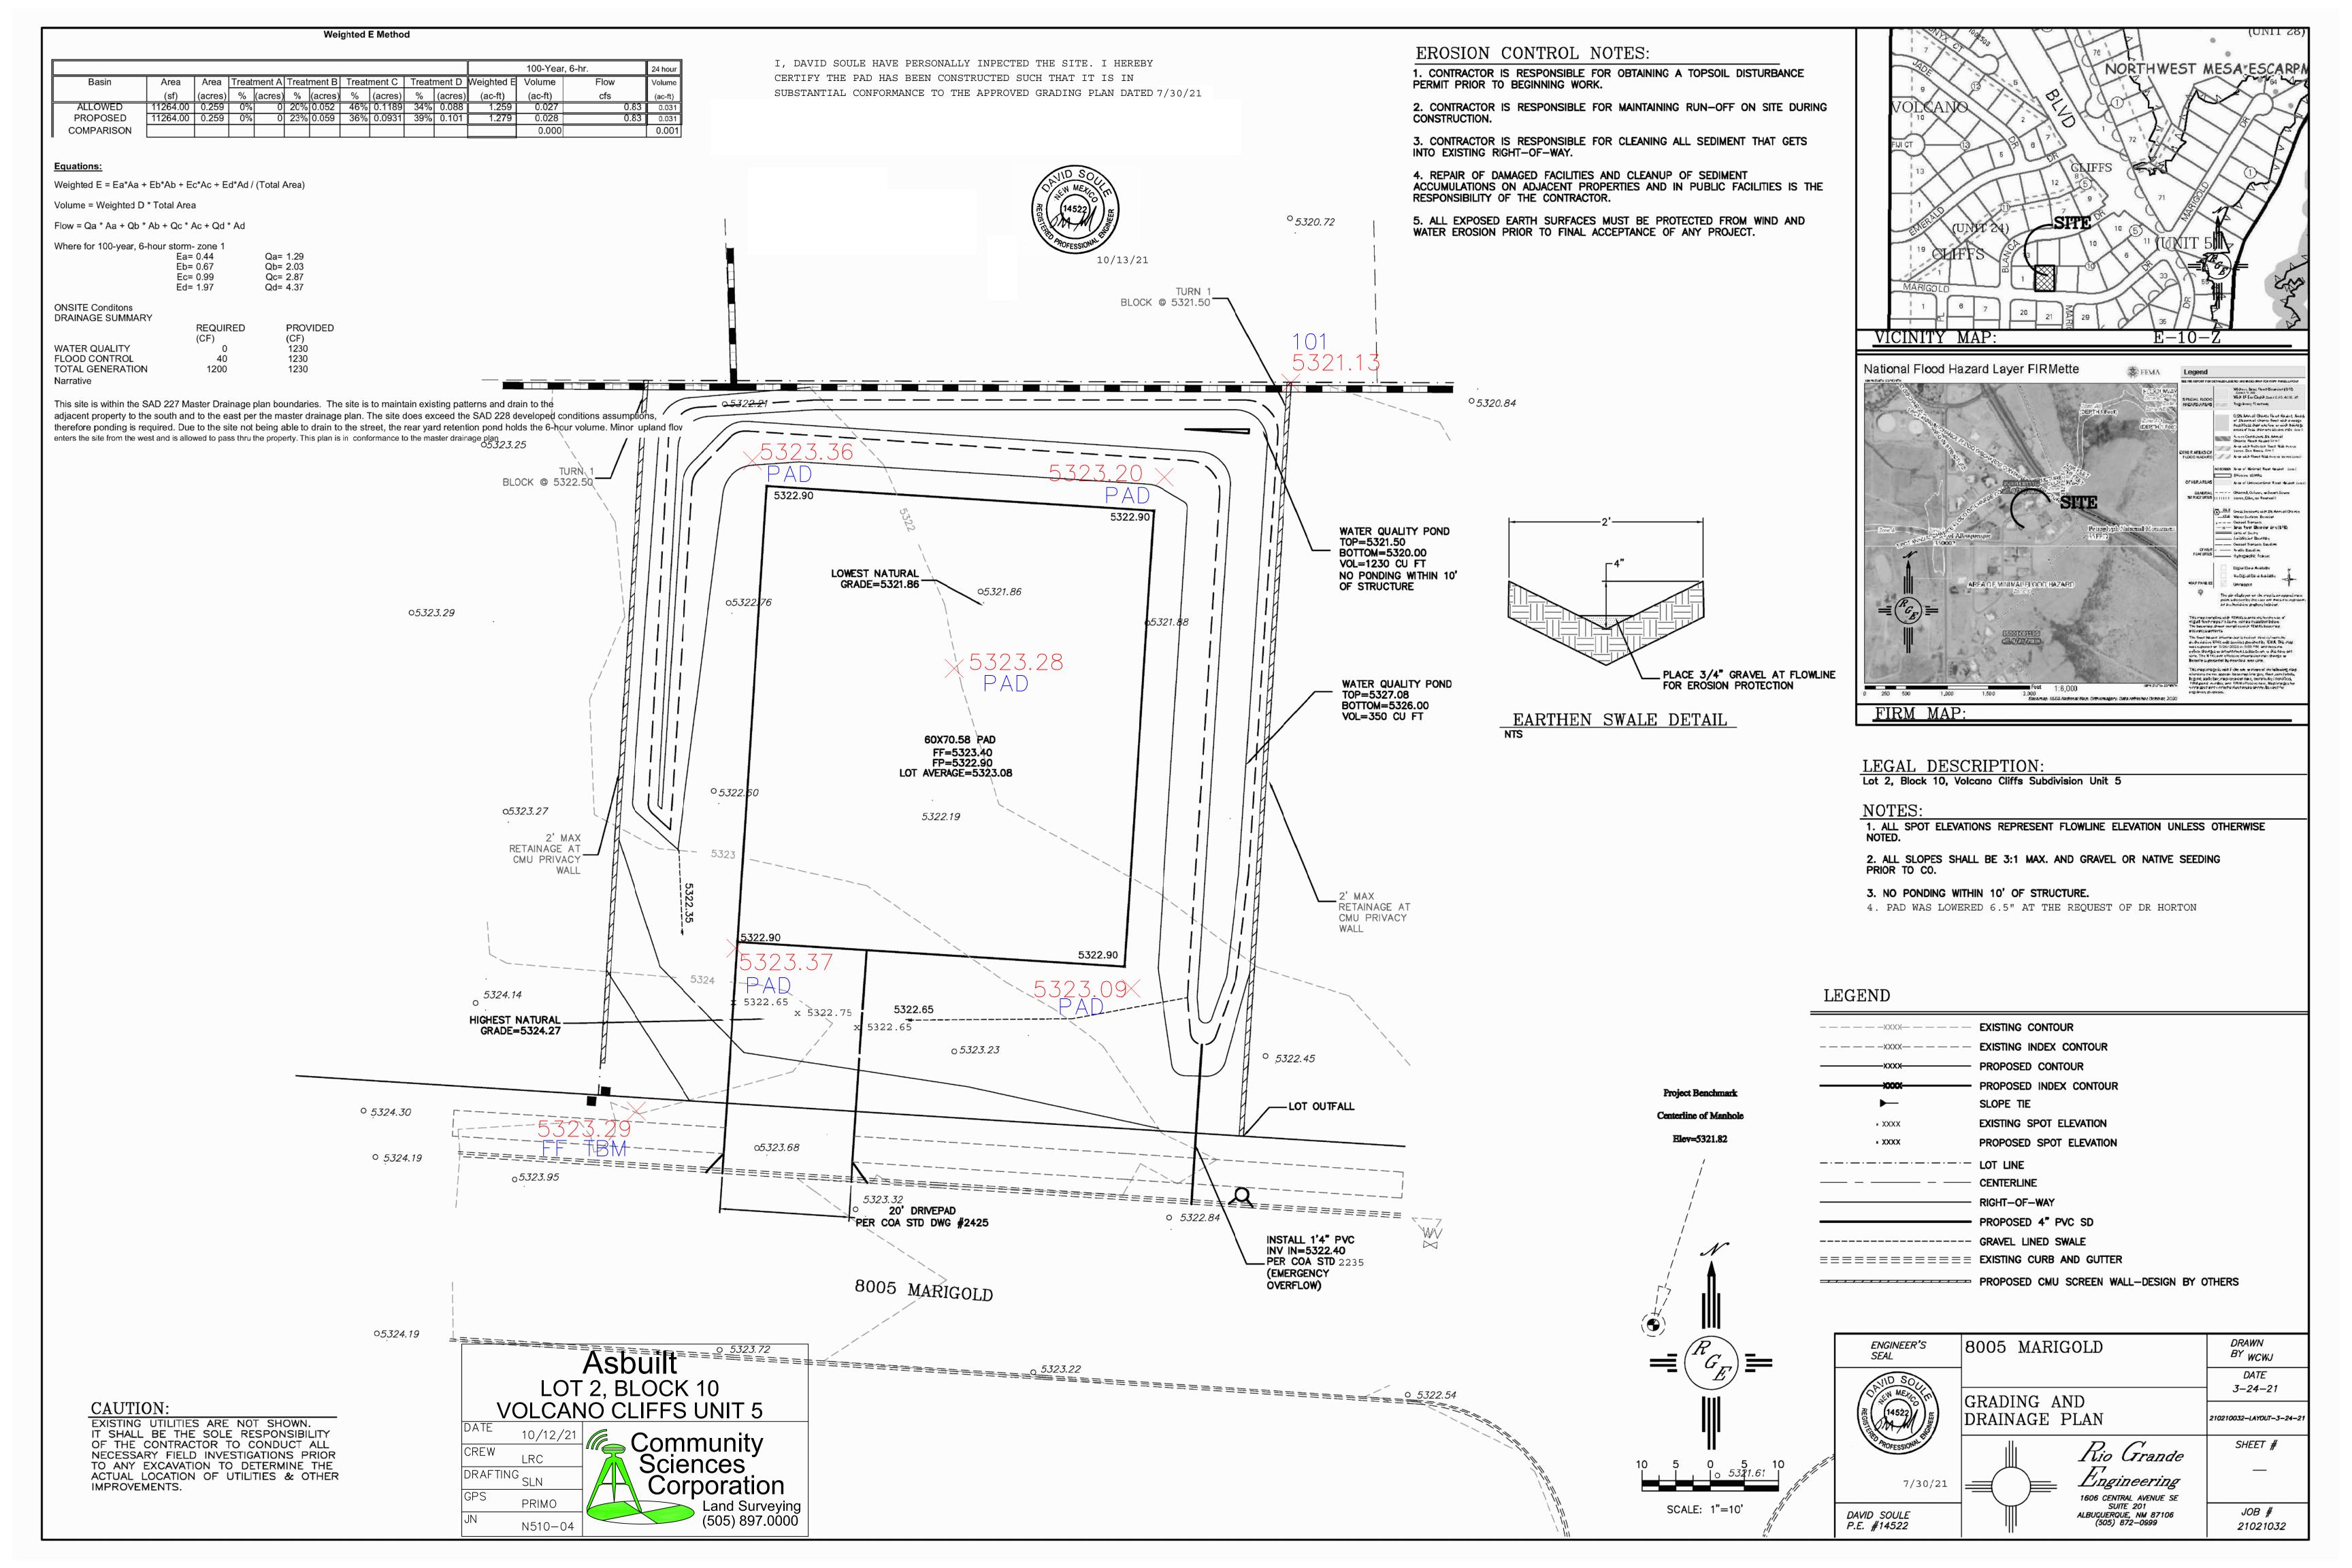

## CITY OF ALBUQUERQUE

Planning Department
Alan Varela, Interim Director

October 13, 2021

David Soule, P.E. Rio Grande Engineering PO Box 93924 Albuquerque, New Mexico 87199

RE: Lot 8 Block 4 Unit 2 SAD 227 8005 Marigold Rd. NW Grading and Drainage Plan Engineers Stamp Date 10/13/2021 (E10D103) Pad Certification Date 7/30/2021

Reiterate to the Owner/Contractor that a separate permit for a garden/retaining wall must be obtained, with the approved G&D plan. Also, advise the owner/contractor not to use dirt as a ramp to climb the curb. If dirt is used it will cause a delay in permitting.

Prior to Certificate of Occupancy release, Engineer Certification per the DPM checklist of this plan will be required.

If you have any questions, please contact me at 924-3986 or Rudy Rael at 924-3977.