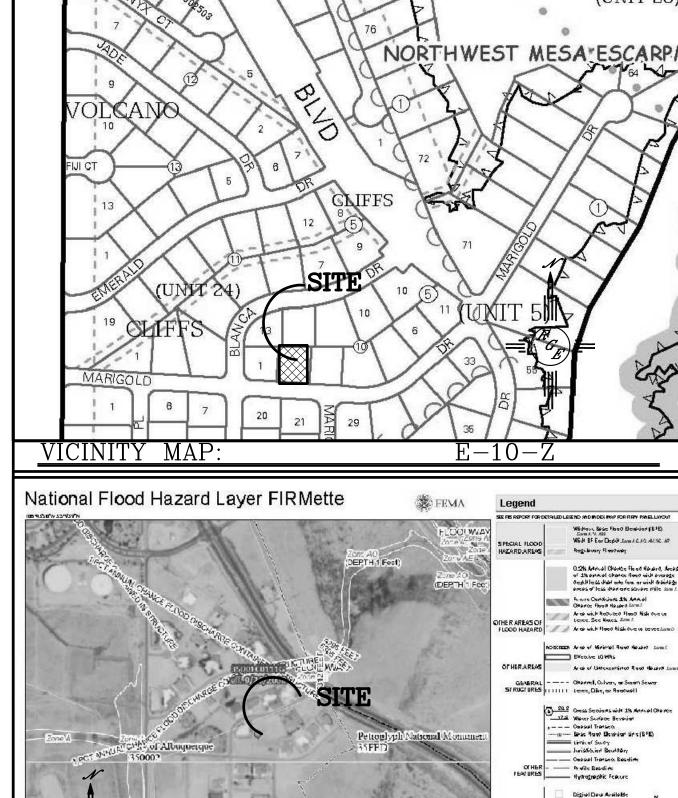

### RE: Lot 2 Block 10 S.A.D. 227 Unit 5 8005 Marigold NW Grading and Drainage Plan Engineers Stamp Date 3/26/2021 (E10D103)

Dear Mr. Soule,

PO Box 1293Based upon the information provided in your submittal received 3/29/2021, this plan is approved<br/>for Grading Permit. Please inform the builder/owner to attach a copy of this approved plan and<br/>letter into the construction sets in the permitting process prior to sign-off by Hydrology.PO Box 1293Reiterate to the Owner/Contractor that a separate permit for any garden/retaining wall<br/>must be obtained, with the approved G&D plan. Advise the owner contractor not to use<br/>dirt as a ramp to climb the curb, use lumber or crusher fines for this purpose.<br/>Also, let the owner/contractor know that if a pool is to be added in the future the G&D plan<br/>will need to be modified showing the location of the pool and the land treatment<br/>differences.NM 87103Prior to Building Permit approval, a Pad Certification will be required. Inform the