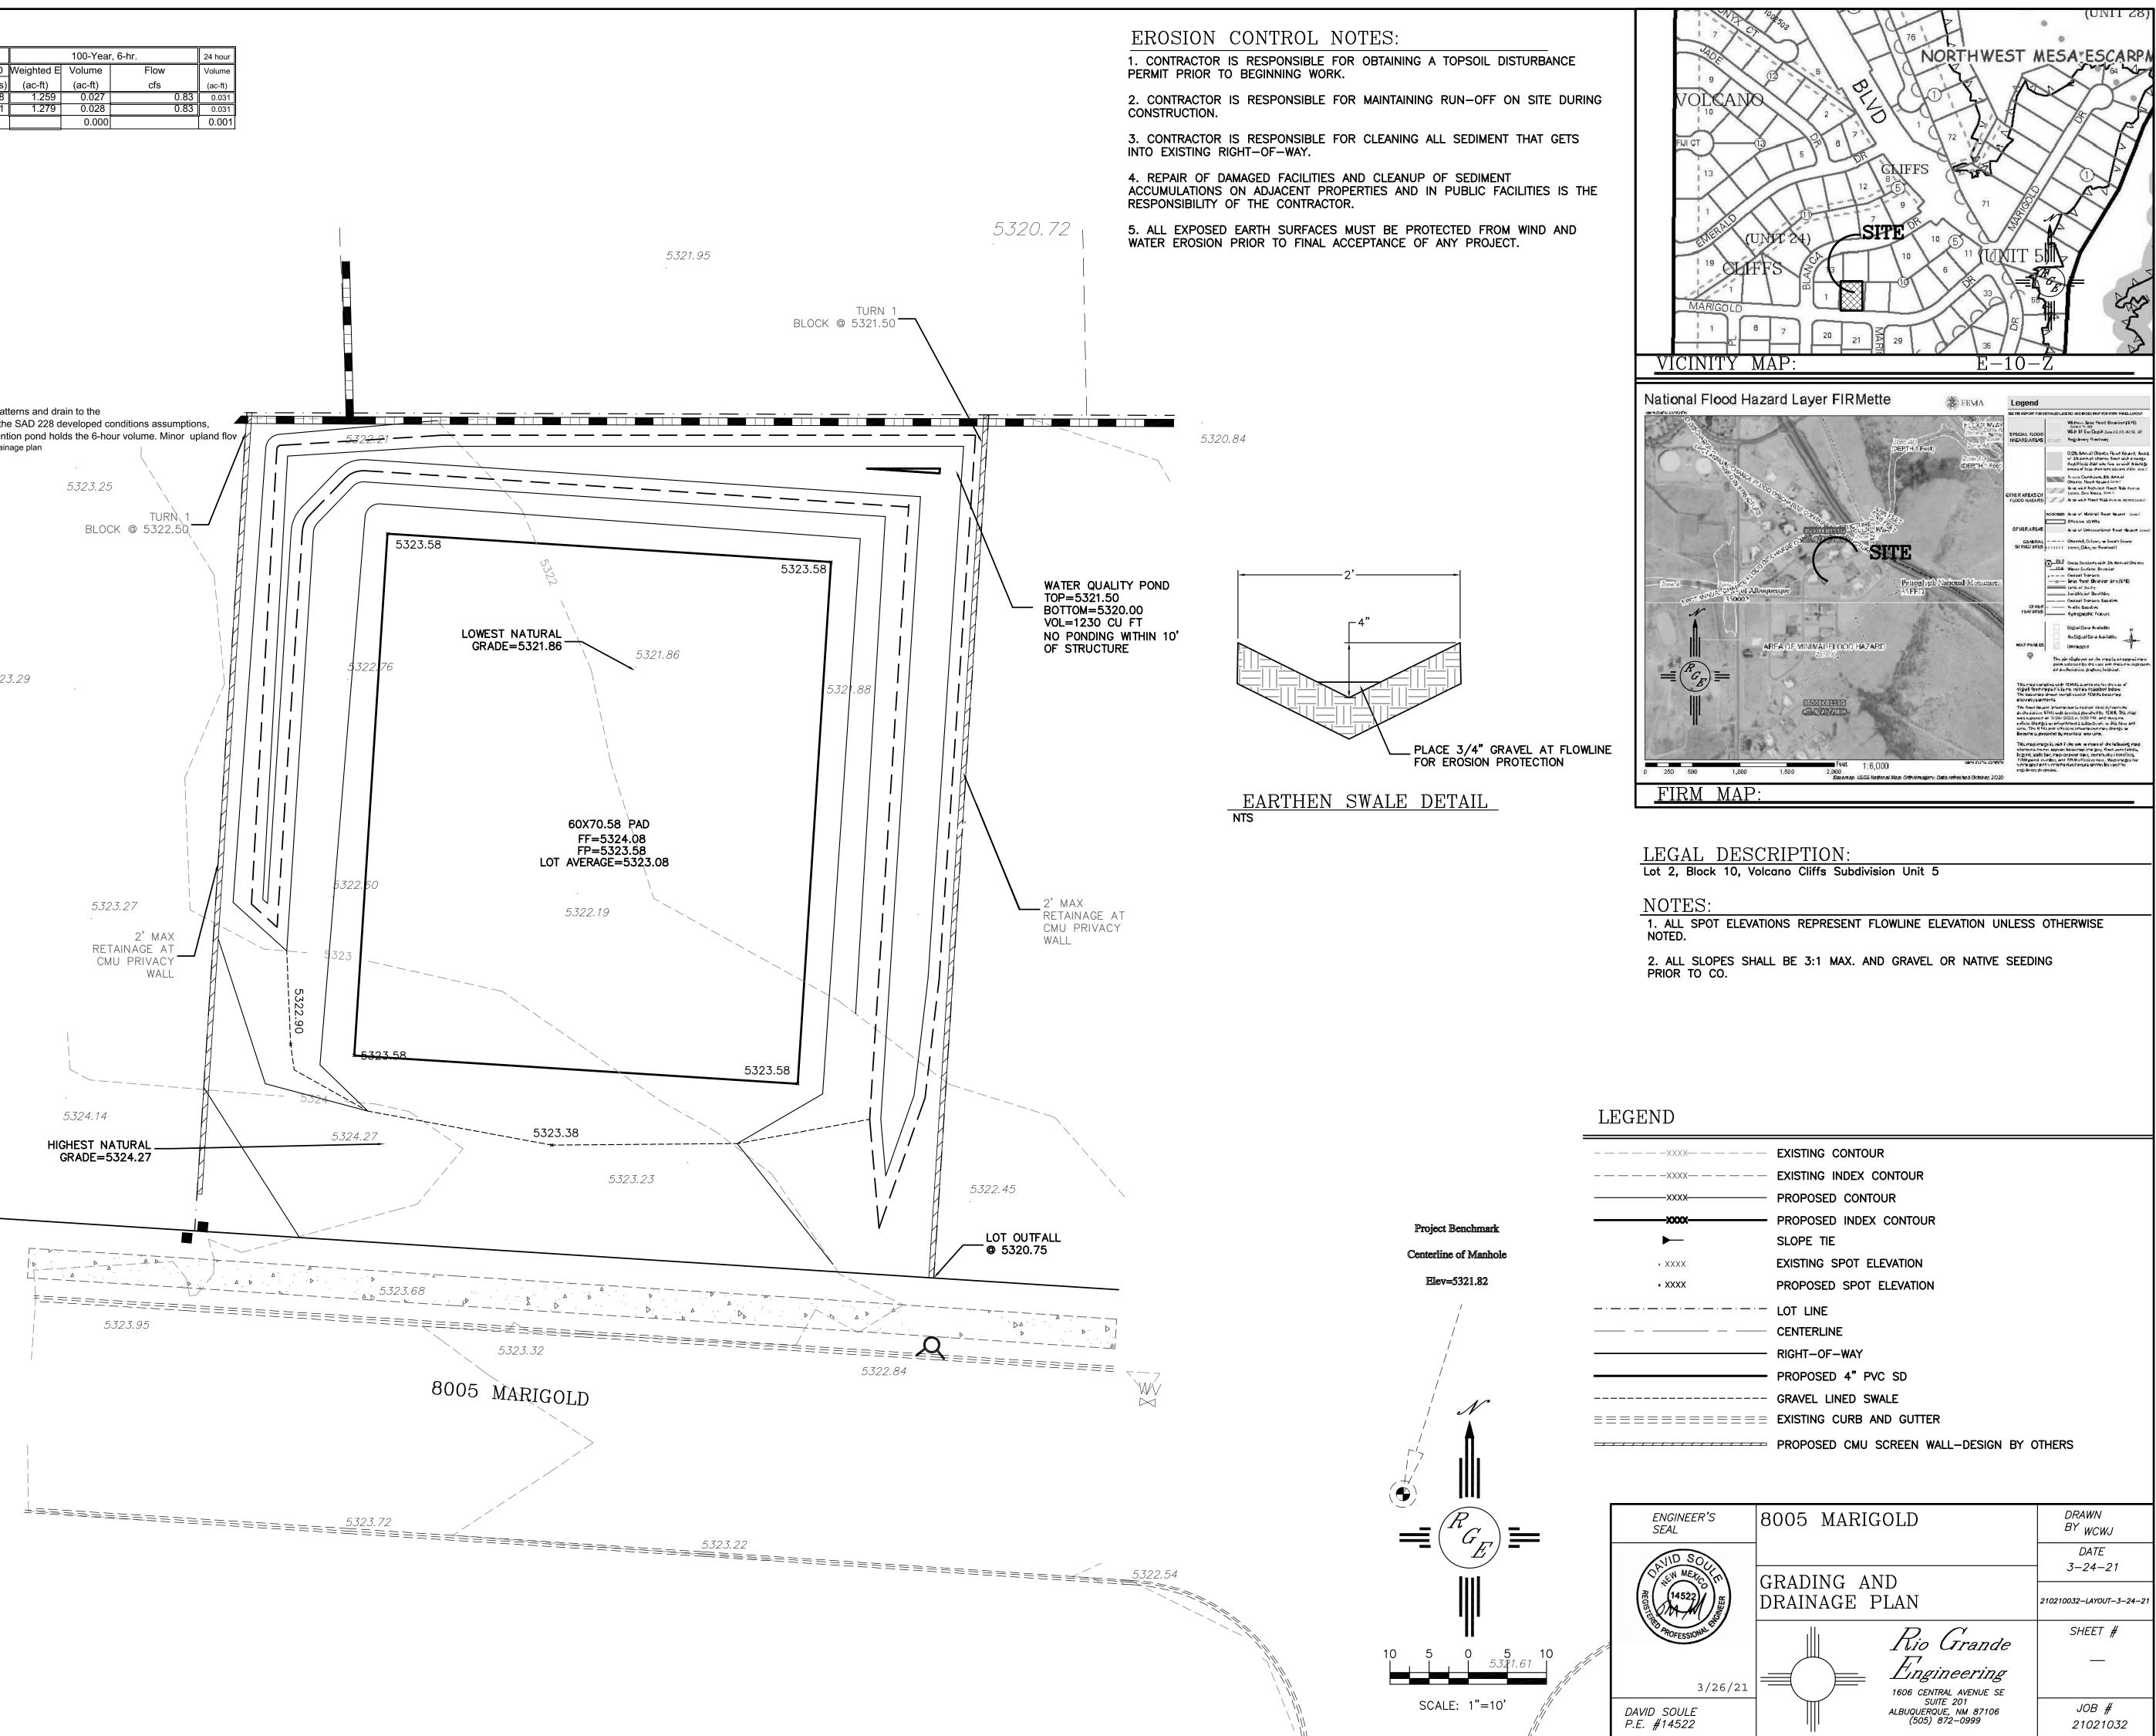

### RE: Lot 2 Block 10 S.A.D. 227 Unit 5 8005 Marigold NW Grading and Drainage Plan Engineers Stamp Date 3/26/2021 (E10D103)

Dear Mr. Soule,

PO Box 1293Based upon the information provided in your submittal received 3/29/2021, this plan is approved<br/>for Grading Permit. Please inform the builder/owner to attach a copy of this approved plan and<br/>letter into the construction sets in the permitting process prior to sign-off by Hydrology.PO Box 1293Reiterate to the Owner/Contractor that a separate permit for any garden/retaining wall<br/>must be obtained, with the approved G&D plan. Advise the owner contractor not to use<br/>dirt as a ramp to climb the curb, use lumber or crusher fines for this purpose.<br/>Also, let the owner/contractor know that if a pool is to be added in the future the G&D plan<br/>will need to be modified showing the location of the pool and the land treatment<br/>differences.NM 87103Prior to Building Permit approval, a Pad Certification will be required. Inform the

contractor/owner not to pile dirt in the street as a ramp to climb the curb. If dirt is found in the street the pad cert. will be denied.

Prior to **Certificate of Occupancy release**, Engineer Certification per the DPM checklist of this plan will be required.

5324.30

CAUTION:

EXISTING UTILITIES ARE NOT SHOWN. IT SHALL BE THE SOLE RESPONSIBILITY OF THE CONTRACTOR TO CONDUCT ALL NECESSARY FIELD INVESTIGATIONS PRIOR TO ANY EXCAVATION TO DETERMINE THE ACTUAL LOCATION OF UTILITIES & OTHER IMPROVEMENTS.