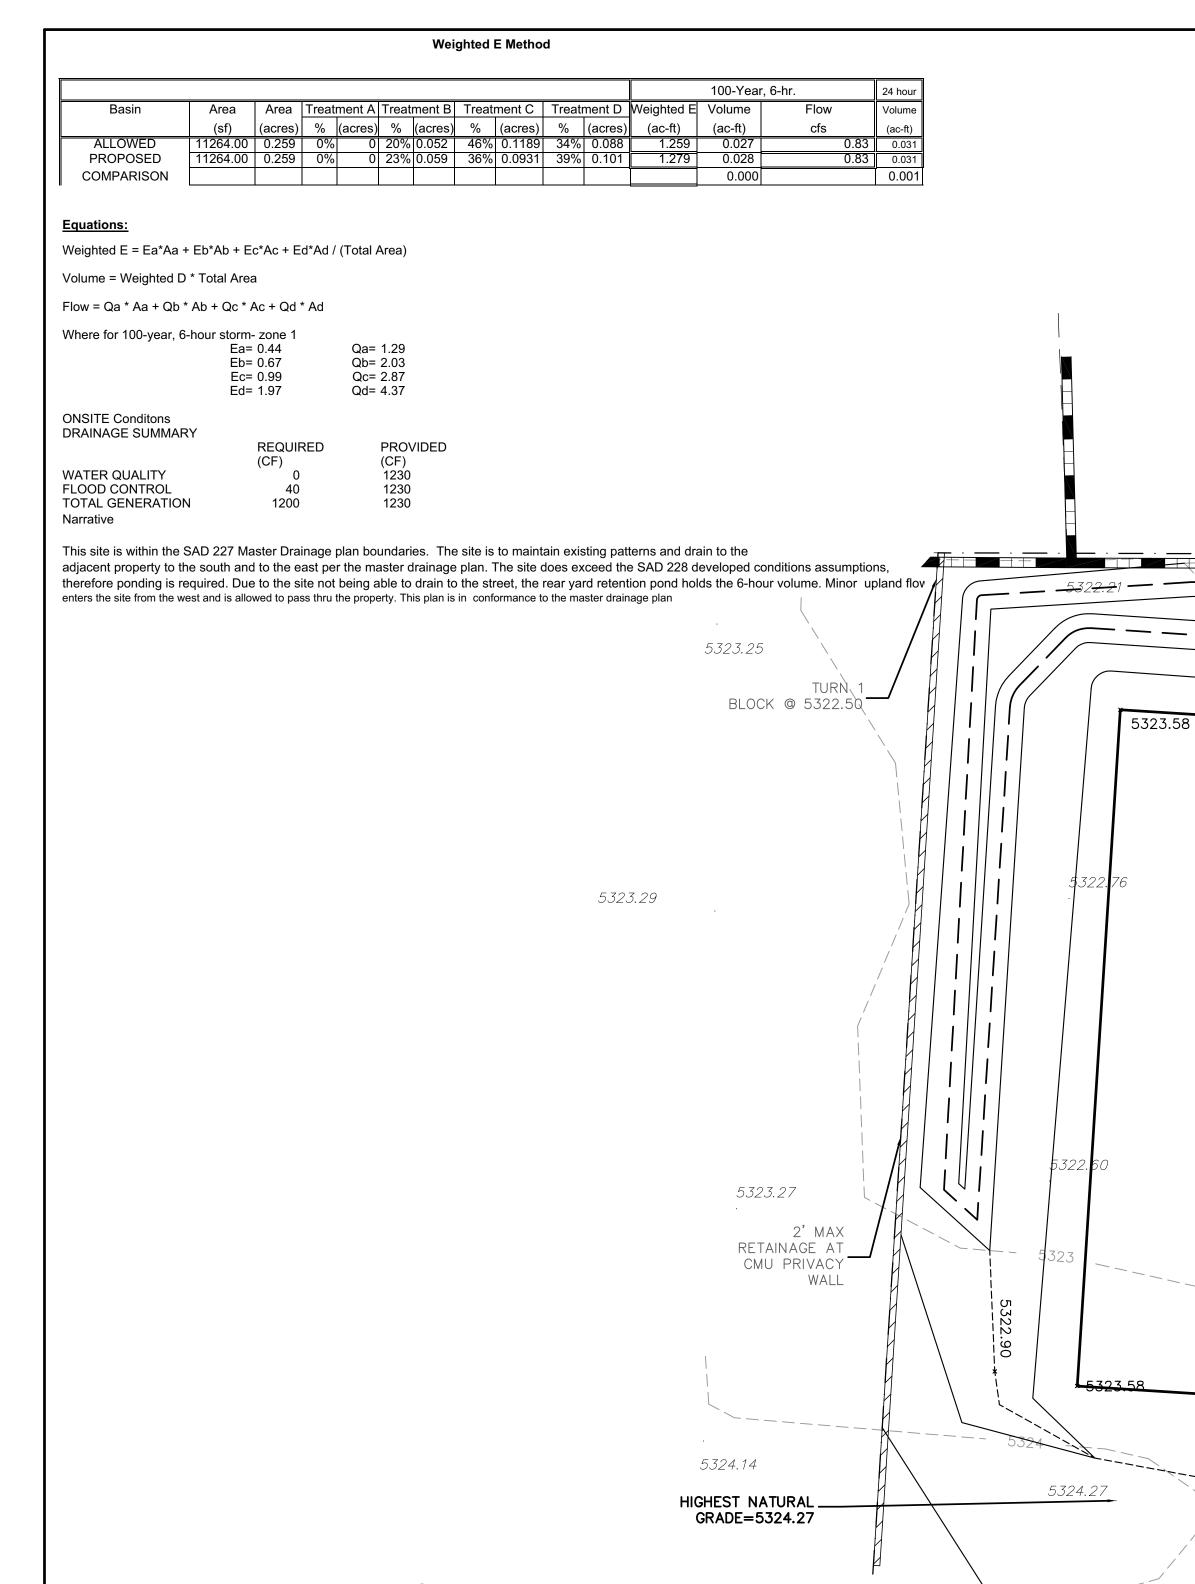

### RE: Lot 2 Block 10 S.A.D. 227 Unit 5 8005 Marigold NW Grading and Drainage Plan Engineers Stamp Date 3/26/2021 (E10D103)

Dear Mr. Soule,

PO Box 1293Based upon the information provided in your submittal received 3/29/2021, this plan is approved<br/>for Grading Permit. Please inform the builder/owner to attach a copy of this approved plan and<br/>letter into the construction sets in the permitting process prior to sign-off by Hydrology.PO Box 1293Reiterate to the Owner/Contractor that a separate permit for any garden/retaining wall<br/>must be obtained, with the approved G&D plan. Advise the owner contractor not to use<br/>dirt as a ramp to climb the curb, use lumber or crusher fines for this purpose.<br/>Also, let the owner/contractor know that if a pool is to be added in the future the G&D plan<br/>will need to be modified showing the location of the pool and the land treatment<br/>differences.NM 87103Prior to Building Permit approval, a Pad Certification will be required. Inform the

contractor/owner not to pile dirt in the street as a ramp to climb the curb. If dirt is found in the street the pad cert. will be denied.

Prior to **Certificate of Occupancy release**, Engineer Certification per the DPM checklist of this plan will be required.