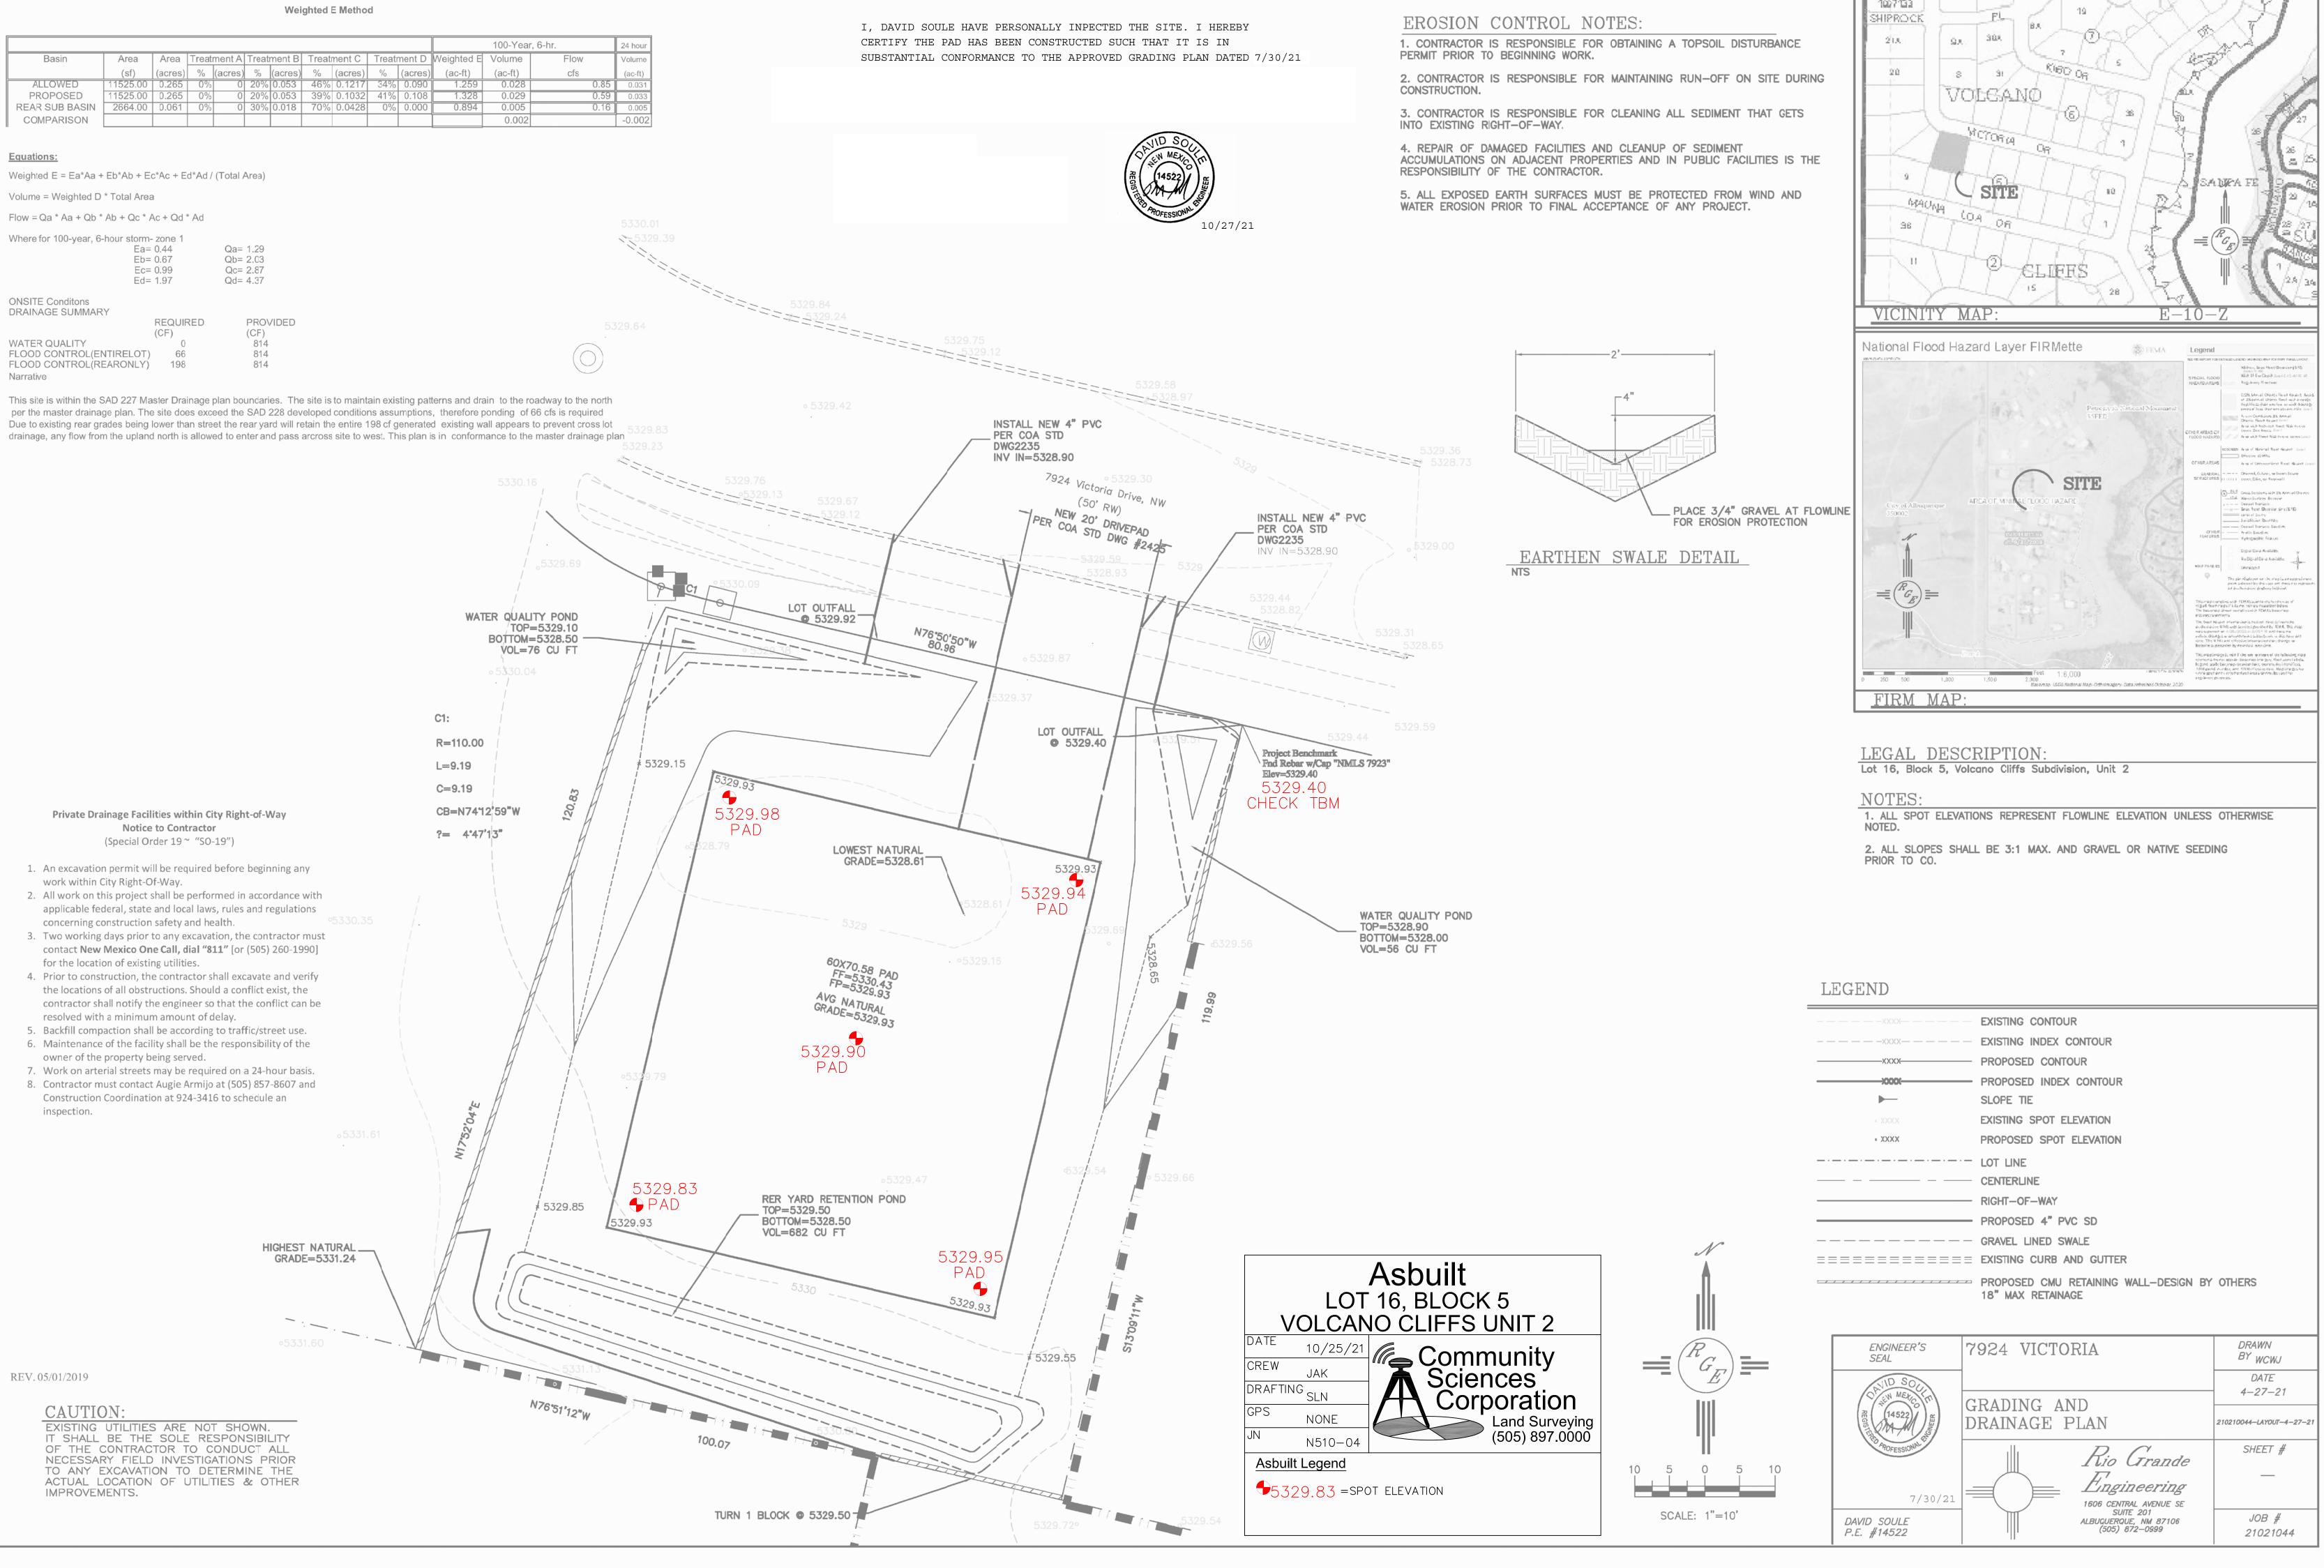

| Weighted E Method |          |         |       |                         |     |                     |     |         |                 |         |         |         |      |         |
|-------------------|----------|---------|-------|-------------------------|-----|---------------------|-----|---------|-----------------|---------|---------|---------|------|---------|
|                   |          |         |       |                         |     |                     |     |         |                 |         |         |         |      |         |
|                   |          |         |       |                         |     |                     |     |         | 100-Year, 6-hr. |         |         | 24 hour |      |         |
| Basin             | Area     | Area    | Treat | Treatment A Treatment B |     | Treatment C Treatme |     | nent D  | Weighted E      | Volume  | Flow    | Volume  |      |         |
|                   | (sf)     | (acres) | %     | (acres)                 | %   | (acres)             | %   | (acres) | %               | (acres) | (ac-ft) | (ac-ft) | cfs  | (ac-ft) |
| ALLOWED           | 11525.00 | 0.265   | 0%    | 0                       | 20% | 0.053               | 46% | 0.1217  | 34%             | 0.090   | 1.259   | 0.028   | 0.85 | 0.031   |
| PROPOSED          | 11525.00 | 0.265   | 0%    | 0                       | 20% | 0.053               | 39% | 0.1032  | 41%             | 0.108   | 1.328   | 0.029   | 0.59 | 0.033   |
| REAR SUB BASIN    | 2664.00  | 0.061   | 0%    | 0                       | 30% | 0.018               | 70% | 0.0428  | 0%              | 0.000   | 0.894   | 0.005   | 0.16 | 0.005   |
| COMPARISON        |          |         |       |                         |     |                     |     |         |                 |         |         | 0.002   |      | -0.002  |
|                   |          |         |       |                         |     |                     |     |         |                 |         |         |         |      |         |
|                   |          |         |       |                         |     |                     |     |         |                 |         |         |         |      |         |