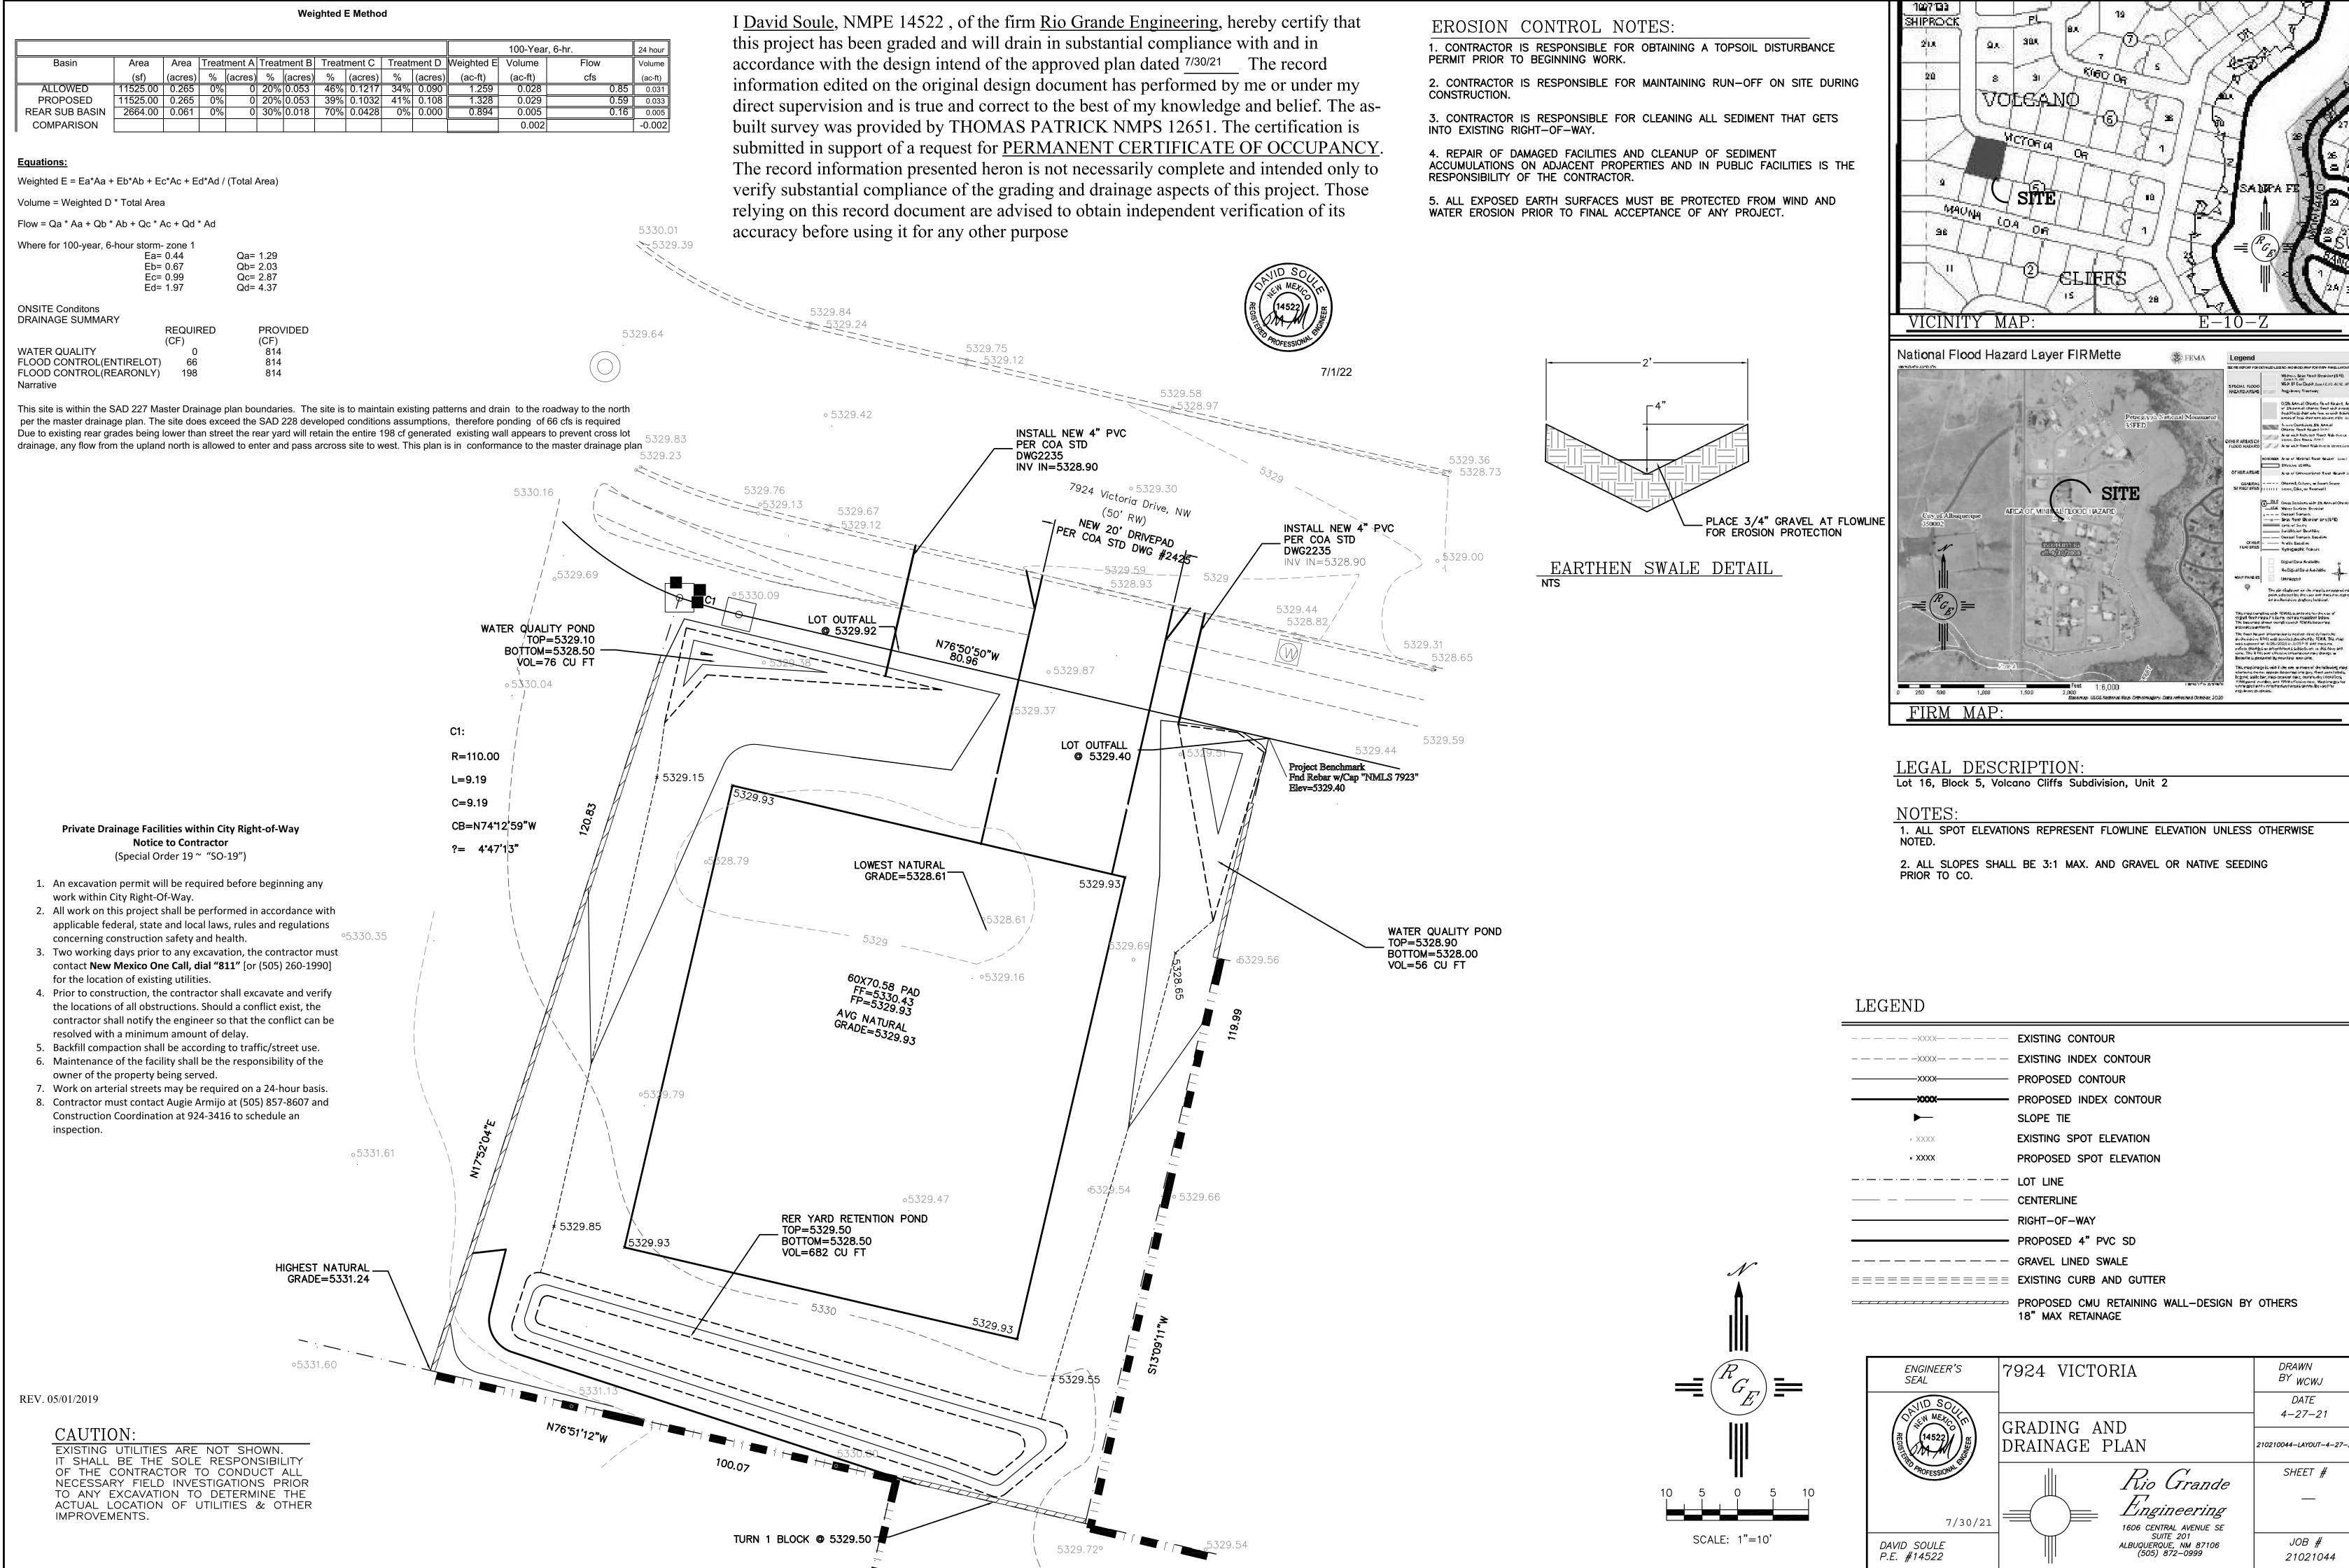

1. ALL SPOT ELEVATIONS REPRESENT FLOWLINE ELEVATION UNLESS OTHERWISE

Regulatory Floodway

| - — — — — — — — — — — — — — — — — — — —                                                                                                 | - EXISTING CONTOUR                                           |                             |  |  |  |
|-----------------------------------------------------------------------------------------------------------------------------------------|--------------------------------------------------------------|-----------------------------|--|--|--|
| - — — — — — — — — — — — — — — — — — — —                                                                                                 | — EXISTING INDEX CONTOUR                                     |                             |  |  |  |
| XXXX                                                                                                                                    | - PROPOSED CONTOUR                                           |                             |  |  |  |
|                                                                                                                                         | - PROPOSED INDEX CONTOUR                                     |                             |  |  |  |
| ►                                                                                                                                       | SLOPE TIE                                                    |                             |  |  |  |
| × XXXX                                                                                                                                  | EXISTING SPOT ELEVATION                                      |                             |  |  |  |
| × XXXX                                                                                                                                  | PROPOSED SPOT ELEVATION                                      |                             |  |  |  |
|                                                                                                                                         | - LOT LINE                                                   |                             |  |  |  |
|                                                                                                                                         |                                                              |                             |  |  |  |
| RIGHT-OF-WAY                                                                                                                            |                                                              |                             |  |  |  |
|                                                                                                                                         |                                                              |                             |  |  |  |
|                                                                                                                                         | GRAVEL LINED SWALE                                           |                             |  |  |  |
| $\equiv \equiv $ |                                                              |                             |  |  |  |
|                                                                                                                                         | ✓ PROPOSED CMU RETAINING WALL-DESIGN BY<br>18" MAX RETAINAGE | OTHERS                      |  |  |  |
| ENGINEER'S<br>SEAL                                                                                                                      | 7924 VICTORIA                                                | DRAWN<br>BY <sub>WCWJ</sub> |  |  |  |
| VIID SOL                                                                                                                                |                                                              | DATE                        |  |  |  |
| OP. W MEXIC IM                                                                                                                          | GRADING AND                                                  | 4-27-21                     |  |  |  |
| RG (14522)<br>High AROFESSION                                                                                                           | DRAINAGE PLAN                                                | 210210044–LAYOUT–4–27–21    |  |  |  |
| TO AROFESSIONAL                                                                                                                         | Rio Grande                                                   | SHEET #                     |  |  |  |
|                                                                                                                                         |                                                              | _                           |  |  |  |
| 7/30/21                                                                                                                                 | Engineering                                                  |                             |  |  |  |
|                                                                                                                                         | 1606 CENTRAL AVENUE SE<br>SUITE 201                          | JOB #                       |  |  |  |
| DAVID SOULE<br>P.E. #14522                                                                                                              | ALBUQUERQUE, NM 87106<br>(505) 872–0999                      | 21021044                    |  |  |  |
| [ F.E. # 14322 ]                                                                                                                        |                                                              | 21021044                    |  |  |  |