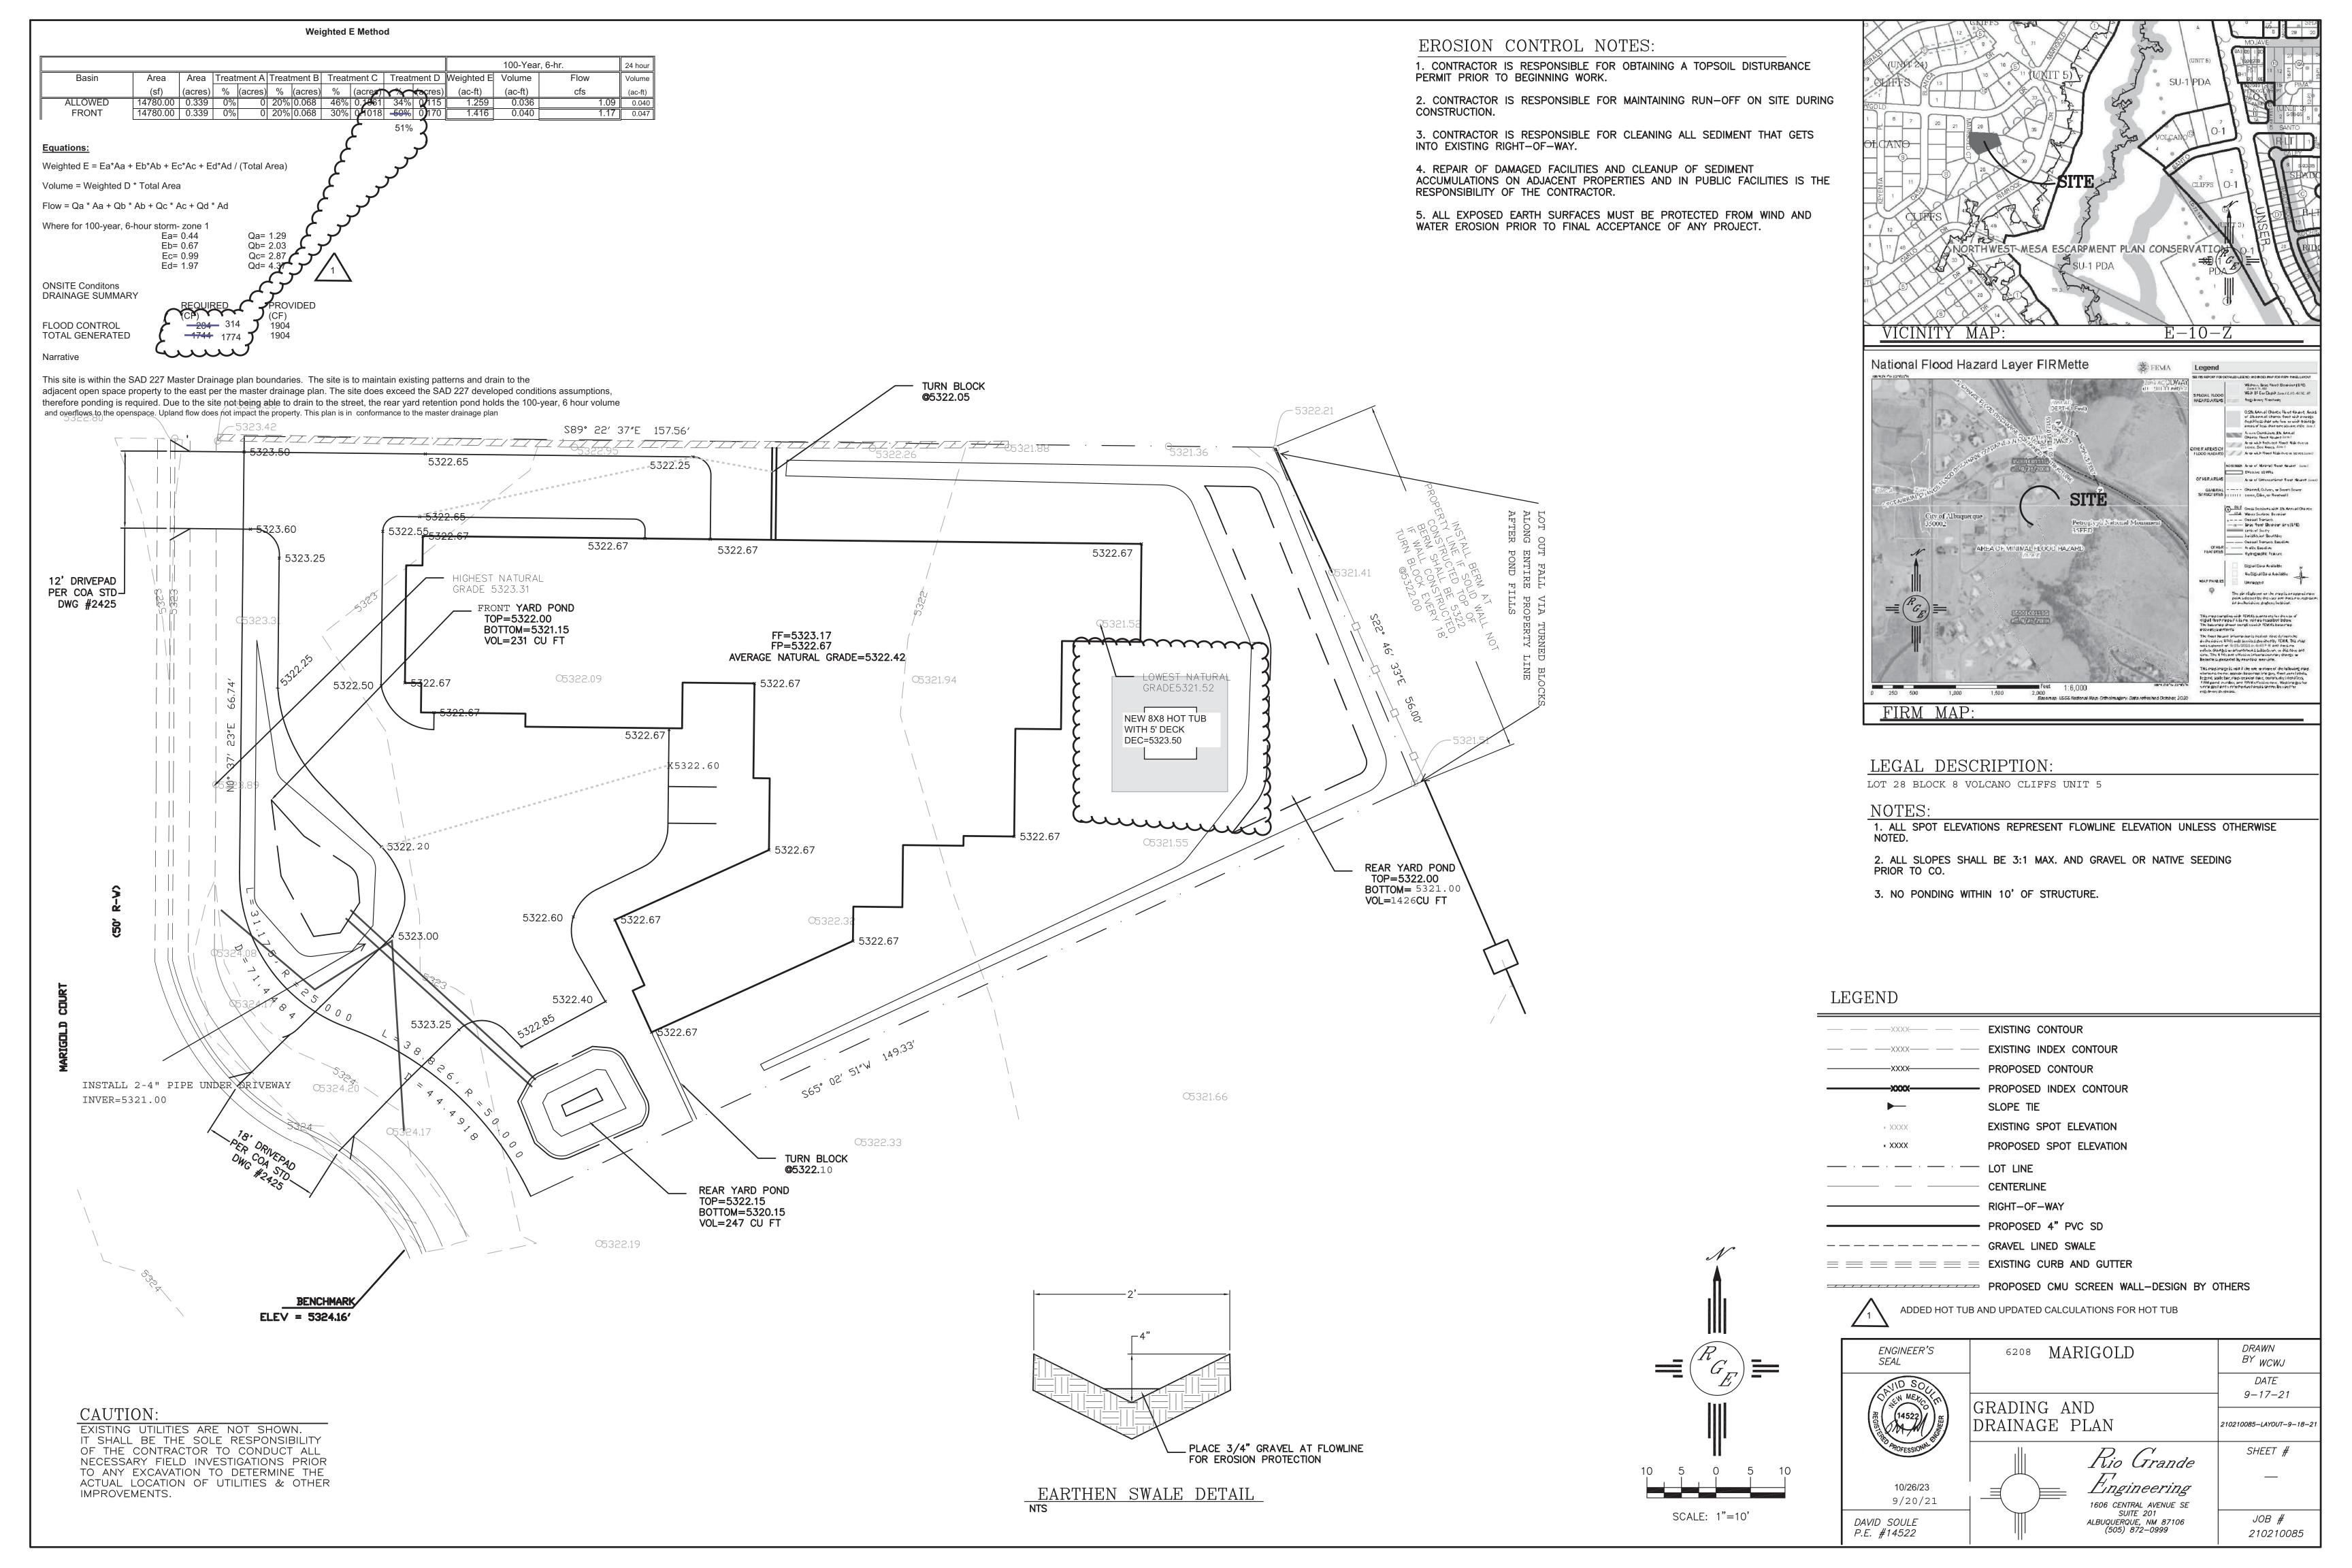

## CITY OF ALBUQUERQUE

Planning Department Alan Varela, Director

October 27, 2023

David Soule, P.E. Rio Grande Engineering PO Box 93924 Albuquerque, New Mexico 87199

RE: 6208 Marigold Dr. NW

Lot 28, Block 8, Unit 5 Unser Cliffs

Grading and Drainage Date: 9/20/2021(E10D111) Revised Grading and Drainage Plan Date: 10/26/2023

Mr. Soule,

Based upon the information provided in your resubmittal received 10/27/20223, this plan is approved for Building Permit.