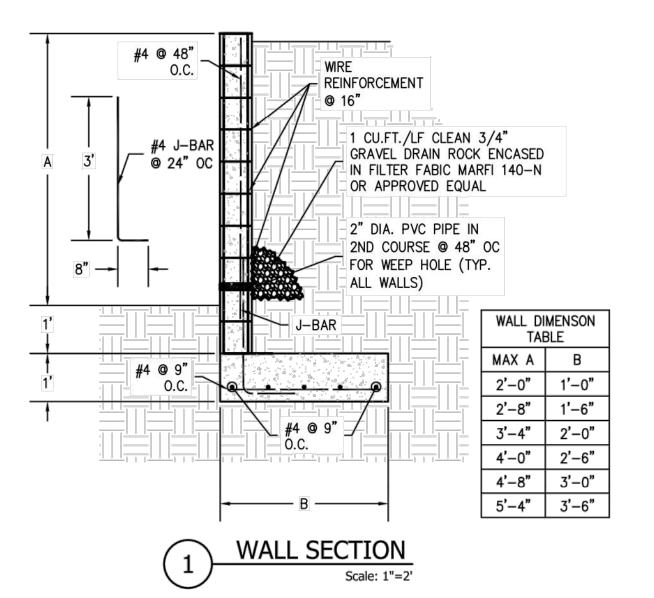

# **LEGEND**

FLOW ARROW SLOPE ARROW EL=11.28 PROPOSED ELEVATION

66.33 EXISTING ELEVATION GRADE BREAK —— PROPOSED CONTOUR

EXISTING CONTOUR PROPOSED EASEMENT 4.00% PROPOSED GRADE

EXISTING WALL PROPOSED WALL