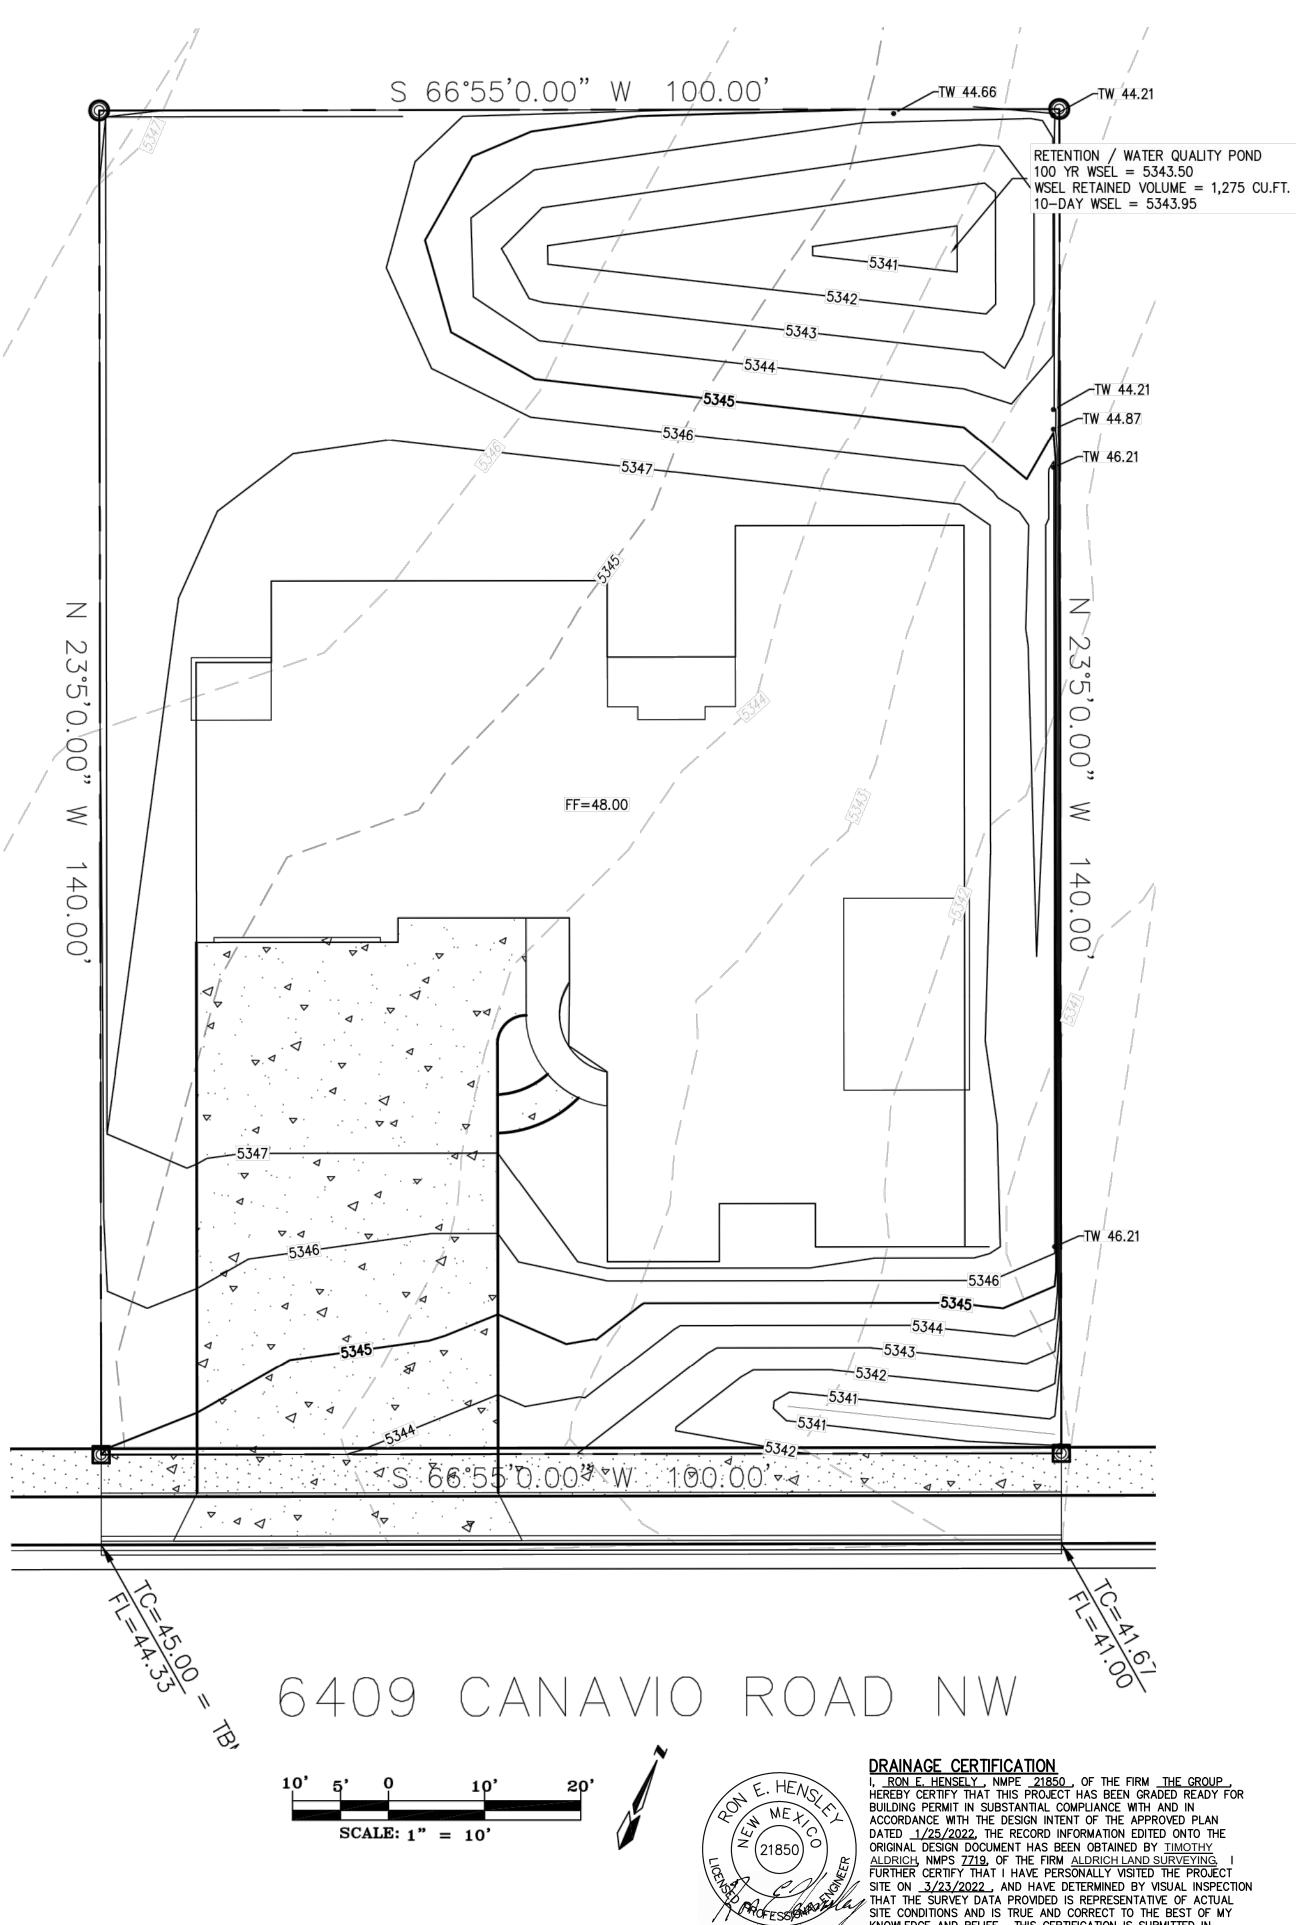

## REQUIRED WATER QUALITY VOLUME

LOT DRAINAGE AS DEPICTED ON THIS PLAN SHALL BE MAINTAINED.

LOT DEPICTED HEREON SHALL BE RESPONSIBLE FOR MAINTAINING WATER QUALITY RETENTION ON THE LOT IMMEDIATELY PRIOR TO DISCHARGE. THE VOLUME SHALL BE EQUAL TO: IMPERVIOUS AREA \* 0.42/12 IN CUBIC FEET.

DRAINAGE INFORMATION

IMPERVIOUS AREA = 5.354 SQ.FT.

REQUIRED VOLUME = 5.147 \* 0.42/12 = 187 CU.FT. VOLUME PROVIDED = 1,275 CU.FT.

FIRM MAP NO. 35001C0112G

THE PROPOSED SITE IS 0.32 ACRES LOCATED ON THE NORTH SIDE OF CANAVIO ROAD EAST OF CANONCITO ROAD. AS SEEN ON THE VICINITY MAP.

THE SITE IS WITHIN THE NORTHWEST MESA AREA OF ALBUQUERQUE. THE SITE IS TO MAINTAIN HISTORIC DRAINAGE PATTERNS. THERE ARE NO FLOWS THAT ENTER THE SITE. THE HISTORIC DRAINAGE IS TO THE SE

### DEVELOPED CONDITION

THIS SITE WILL BE DEVELOPED AS A SINGLE FAMILY HOME WITH DEVELOPED RUNOFF ROUTED TO A RETENTION POND. THE RETENTION POND WITH A REQUIRED VOLUME OF 1,859 CU.FT. OR 100% OF 10-DAY