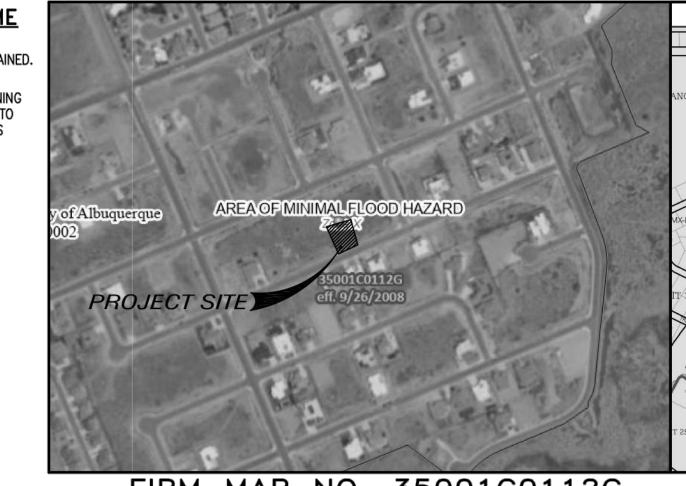

DRAINAGE INFORMATION

IMPERVIOUS AREA = 5.354 SQ.FT.

REQUIRED VOLUME = 5.147 \* 0.42/12 = 187 CU.FT. VOLUME PROVIDED = 1,275 CU.FT.

FIRM MAP NO. 35001C0112G

THE PROPOSED SITE IS 0.32 ACRES LOCATED ON THE NORTH SIDE OF CANAVIO ROAD EAST OF CANONCITO ROAD. AS SEEN ON THE VICINITY MAP.

#### FLOODPLAIN STATUS

LOCATION & DESCRIPTION

THE CONSTRUCTION OF THIS PROJECT, AS SHOWN ON FEMA'S FLOOD INSURANCE RATE MAP 35001C0112GH, DATED SEPTEMBER 26, 2008 IS NOT WITHIN FLOODPLAIN ZONE X WITH MINIMAL FLOOD HAZARD. AN EXHIBIT WITH THE SITE SHOWN ON THE FIRM PANEL IS INCLUDED ON THIS SHEET. THE SITE IS NOT WITHIN A FLOOD ZONE.