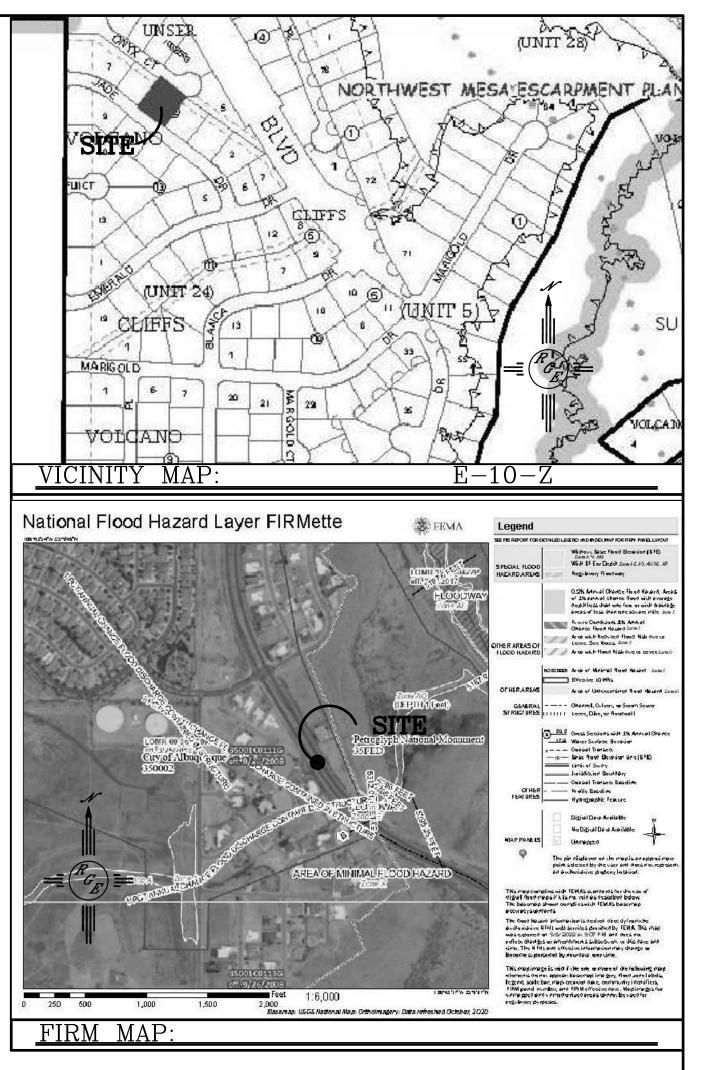

|                       | TTAL RECEIVED:                                                                                                                                                                                                                                                                                                                                                                                                                                |

FEE PAID:\_\_\_\_\_





LEGAL DESCRIPTION: LOT 5-A, BLOCK 12, VOLCANO CLIFFS UNIT 5

1. ALL SPOT ELEVATIONS REPRESENT FLOWLINE ELEVATION UNLESS OTHERWISE

2. ALL SLOPES SHALL BE 3:1 MAX. AND GRAVEL OR NATIVE SEEDING PRIOR TO CO.

3. NO PONDING WITHIN 10' OF STRUCTURE.

4. SURVEY INFORMATION PROVIDED BY B & C LAYOUT SERVICES UTILIZING NAVD

5. A PAD ELEVATION CERTIFICATION IS REQUIRED PRIOR TO RELEASE OF BUILDING

## LEGEND

EXISTING CONTOUR  $------\times \times \times \times -----$ ---- EXISTING INDEX CONTOUR — PROPOSED CONTOUR PROPOSED INDEX CONTOUR SLOPE TIE EXISTING SPOT ELEVATION × XXXX × XXXX PROPOSED SPOT ELEVATION ----- LOT LINE CENTERLINE — RIGHT—OF—WAY — PROPOSED 6" PVC SD ---- GRAVEL LINED SWALE PROPOSED CMU RETAINING WALL-DESIGN BY OTHERS