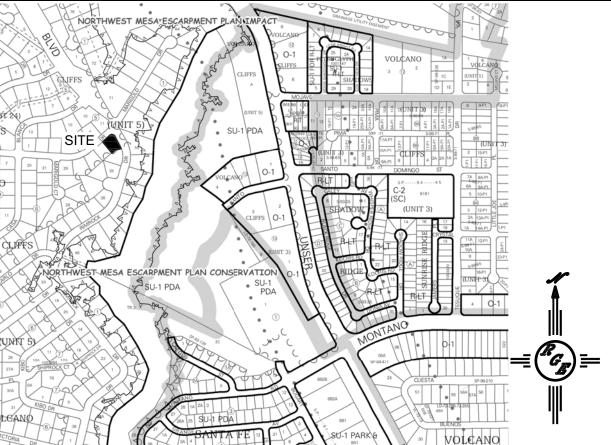

ITIES ARE NOT SHOWN. IT SHALL BE THE SOLE RESPONSIBILITY OF THE CONTRACTOR TO CONDUCT ALL **NECESSARY FIELD INVESTIGATIONS PRIOR** TO ANY EXCAVATION TO DETERMINE THE **ACTUAL LOCATION OF UTILITIES & OTHER** IMPROVEMENTS.

### **EROSION CONTROL NOTES:**

- 1. CONTRACTOR IS RESPONSIBLE FOR OBTAINING A TOPSOIL DISTURBANCE PERMIT PRIOR TO BEGINNING WORK.
- 2. CONTRACTOR IS RESPONSIBLE FOR MAINTAINING RUN-OFF ON SITE DURING
- 3. CONTRACTOR IS RESPONSIBLE FOR CLEANING ALL SEDIMENT THAT GETS INTO EXISTING RIGHT-OF-WAY.
- 4. REPAIR OF DAMAGED FACILITIES AND CLEANUP OF SEDIMENT ACCUMULATIONS ON ADJACENT PROPERTIES AND IN PUBLIC FACILITIES IS THE RESPONSIBILITY OF THE CONTRACTOR.
- 5. ALL EXPOSED EARTH SURFACES MUST BE PROTECTED FROM WIND AND WATER EROSION PRIOR TO FINAL ACCEPTANCE OF ANY PROJECT.



## VICINITY MAP: E-10-2



### **LEGAL DESCRIPTION:**

LOT 33 BLOCK 8 UNIT 5 VOLCANO CLIFFS
CITY OF ALBUQUERQUE, BERNALILLO COUNTY, NEW MEXICO

#### NOTES:

1. ALL SPOT ELEVATIONS REPRESENT FLOWLINE ELEVATION UNLESS OTHERWISE NOTED.

- 2. ALL SLOPES SHALL BE 3:1 MAX. AND GRAVEL OR NATIVE SEEDING PRIOR TO CO.
- 3. ANY PERIMETER WALLS MUST BE PERMITED SEPARATELY ALL RETAINING WALL DESIGN SHALL BE BY OTHERS.
- 4. SURVEY INFORMATION PROVIDED BY COMMUNITY SCIENCES CORPORATION USING NAVD
- 5. A PAD ELEVATION CERTIFICATION SHALL BE REQUIRED PRIOR TO RELEASE OF BUILDING

DRAWN

 $^{BY}$  DEM

DATE 7-12-22

C:\Danny\RGS-DAVID SOULE\STD-G&D.dw

SHEET#

C1

JOB#

# **LEGEND**







DAVID SOULE P.E. #14522



# City of Albuquerque

#### Planning Department

#### Development & Building Services Divi