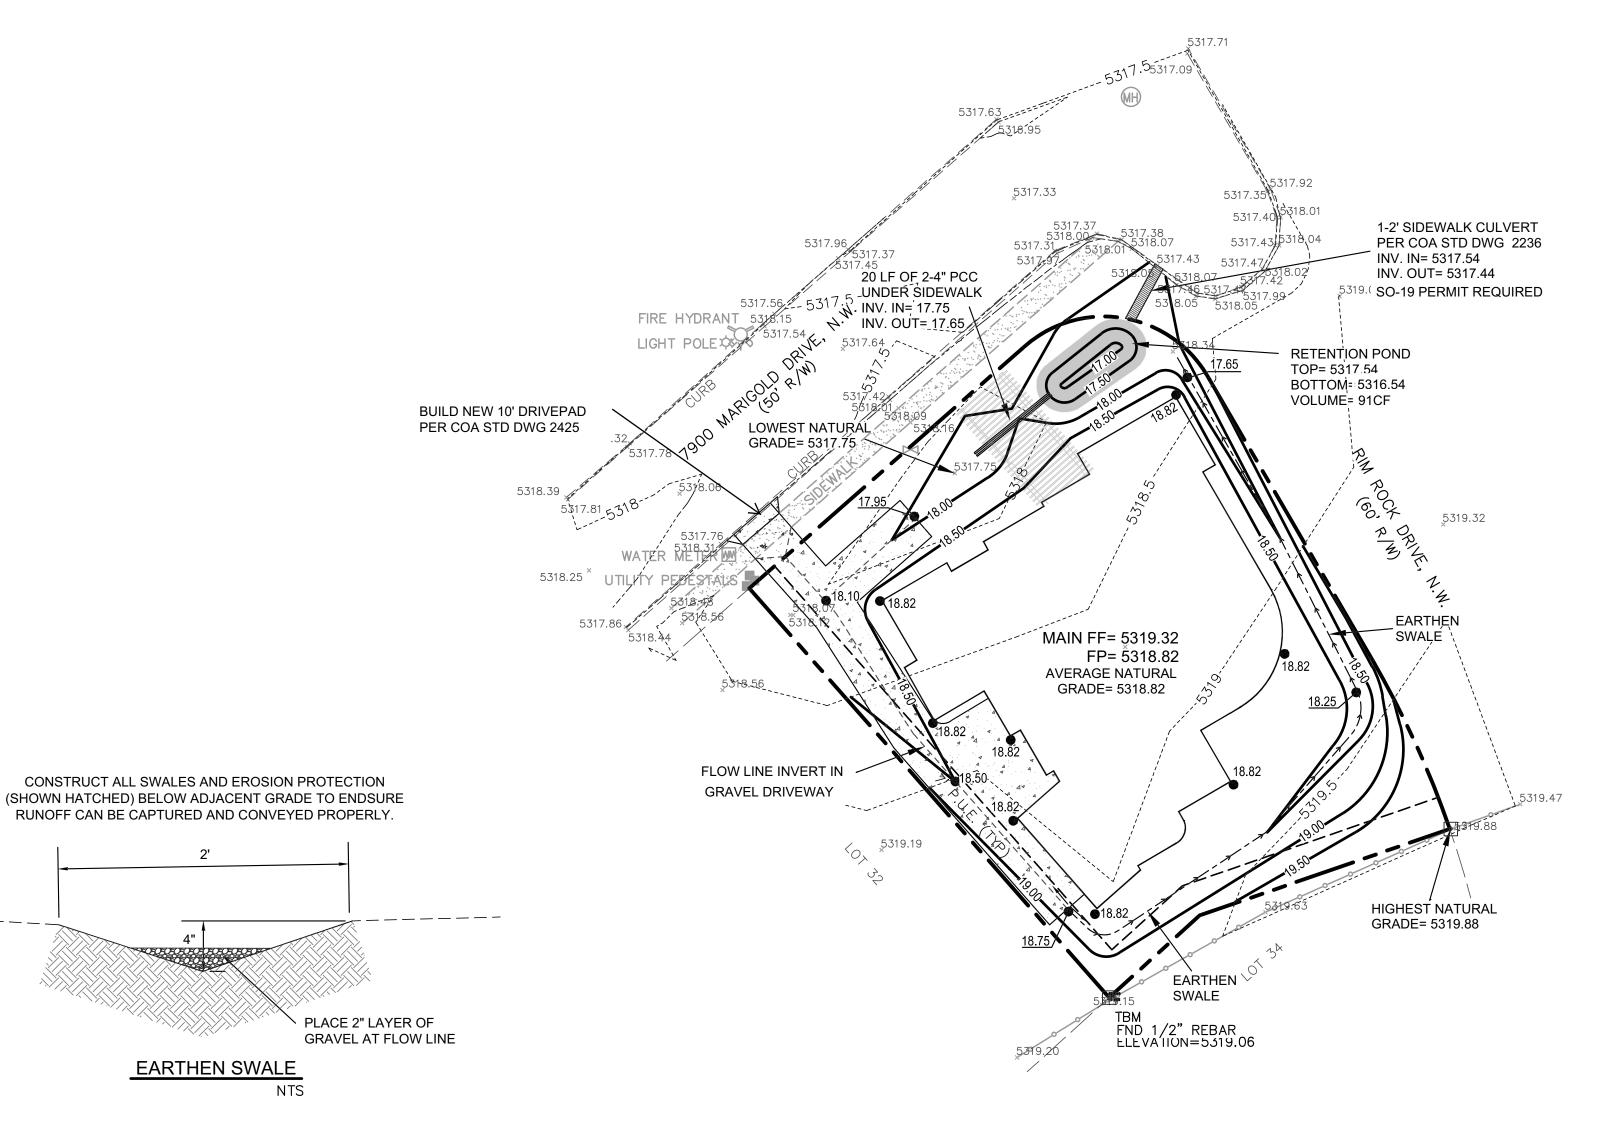

ONSITE Conditions
DRAINAGE SUMMARY

REQUIRED **PROVIDED** (CF) FLOOD CONTROL

### Narrative

This site is within the SAD 227 Master Drainage plan boundaries. The site is to maintain existing patterns and drain to the adjacent open space property to the east per the master drainage plan. The site does exceed the SAD 227 developed conditions assumptions, therefore ponding is required. Due to the site being within the height restriction area, ponds and drainage pipes are proposed to minimize elevation of the the building drain to the street and the rear yard fills aand overflows to the openspace. Upland flow does not impact the property. This plan is in conformance to the master draina

EARTHEN SWALE

#### Private Drainage Facilities within City Right-of-Way **Notice to Contractor**

(Special Order 19 ~ "SO-19")

- 1. Build sidewalk culvert per COA STD DWG 2236. Work is permitted and inspected by DMD Construction Services
- 2. An excavation permit will be required before beginning any work within City Right-Of-Way.
- 3. All work on this project shall be performed in accordance with applicable federal, state and local laws, rules and regulations concerning construction safety and health.
- 4. Prior to any excavation, the contractor must contact **New** Mexico One Call, dial "811" [or (505) 260-1990] for the location of existing utilities.
- 5. Prior to construction, the contractor shall excavate and verify the locations of all obstructions. Should a conflict exist, the contractor shall notify the engineer so that the conflict can be resolved with a minimum amount of delay.
- 6. Backfill compaction shall be 95%.
- 7. Maintenance of the facility shall be the responsibility of the owner of the property being served.
- 8. Work on arterial streets may be required on a 24-hour basis. 9. For excavation and barricading inspections, contact DMD
- Construction Services Division.

### **EROSION CONTROL NOTES:**

- 1. CONTRACTOR IS RESPONSIBLE FOR OBTAINING A TOPSOIL DISTURBANCE PERMIT PRIOR TO BEGINNING WORK.
- 2. CONTRACTOR IS RESPONSIBLE FOR MAINTAINING RUN-OFF ON SITE DURING
- 3. CONTRACTOR IS RESPONSIBLE FOR CLEANING ALL SEDIMENT THAT GETS INTO EXISTING RIGHT-OF-WAY.
- 4. REPAIR OF DAMAGED FACILITIES AND CLEANUP OF SEDIMENT ACCUMULATIONS ON ADJACENT PROPERTIES AND IN PUBLIC FACILITIES IS THE RESPONSIBILITY OF THE CONTRACTOR.
- 5. ALL EXPOSED EARTH SURFACES MUST BE PROTECTED FROM WIND AND WATER EROSION PRIOR TO FINAL ACCEPTANCE OF ANY PROJECT.

### **LEGAL DESCRIPTION:**

LOT 33 BLOCK 8 UNIT 5 VOLCANO CLIFFS
CITY OF ALBUQUERQUE, BERNALILLO COUNTY, NEW MEXICO

#### NOTES:

1. ALL SPOT ELEVATIONS REPRESENT FLOWLINE ELEVATION UNLESS OTHERWISE NOTED.

- 2. ALL SLOPES SHALL BE 3:1 MAX. AND GRAVEL OR NATIVE SEEDING PRIOR TO CO.
- 3. ANY PERIMETER WALLS MUST BE PERMITED SEPARATELY ALL RETAINING WALL DESIGN SHALL BE BY OTHERS.
- 4. SURVEY INFORMATION PROVIDED BY COMMUNITY SCIENCES CORPORATION USING NAVD
- 5. A PAD ELEVATION CERTIFICATION SHALL BE REQUIRED PRIOR TO RELEASE OF BUILDING