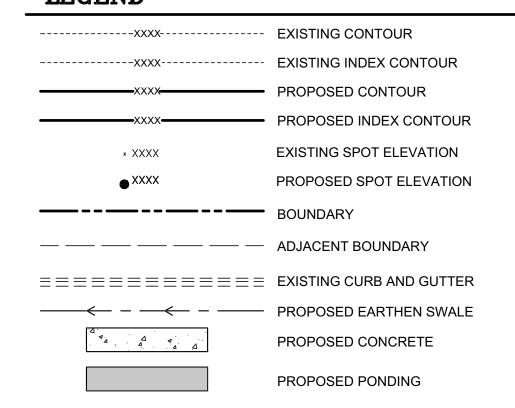

.
- 5. ALL EXPOSED EARTH SURFACES MUST BE PROTECTED FROM WIND AND WATER EROSION PRIOR TO FINAL ACCEPTANCE OF ANY PROJECT.



## VICINITY MAP: E-10-2



### **LEGAL DESCRIPTION:**

LOT 33 BLOCK 8 UNIT 5 VOLCANO CLIFFS
CITY OF ALBUQUERQUE, BERNALILLO COUNTY, NEW MEXICO

#### NOTES:

1. ALL SPOT ELEVATIONS REPRESENT FLOWLINE ELEVATION UNLESS OTHERWISE NOTED.

- 2. ALL SLOPES SHALL BE 3:1 MAX. AND GRAVEL OR NATIVE SEEDING PRIOR TO CO.
- 3. ANY PERIMETER WALLS MUST BE PERMITED SEPARATELY ALL RETAINING WALL DESIGN SHALL BE BY OTHERS.
- 4. SURVEY INFORMATION PROVIDED BY COMMUNITY SCIENCES CORPORATION USING NAVD
- 5. A PAD ELEVATION CERTIFICATION SHALL BE REQUIRED PRIOR TO RELEASE OF BUILDING

DRAWN

 $^{BY}$  DEM

DATE 7-12-22

C:\Danny\RGS-DAVID SOULE\STD-G&D.dw

SHEET#

C1

JOB#

# **LEGEND**







DAVID SOULE P.E. #14522



# City of Albuquerque

#### Planning Department

#### Development & Building Services Division

#### DRAINAGE AND TRANSPORTATION INFORMATION SHEET (REV 6/2018)

| Project Title: 7900 marigold I                                                                                                                                                                                                                                                                                                                                                                                 | OR NW Building Permit #