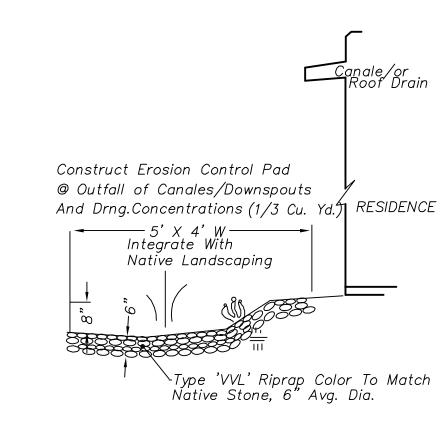

# **EROSION CONTROL PAD**

NO SCALE

STREET VIEW - LOOKING NorthWest

## **LEGEND**

R/C

EXIST. SPOT ELEVATION EXIST. CONTOUR NEW SPOT ELEVATION

NEW CONTOUR **NEW SWALE** 

DRAINAGE DIRECTION, EXISTING

FLOWLINE

EXISTING POWER POLE NG OR G NATURAL GROUND, EXISTING

REBAR AND CAP, EXISTING NEW TYPE VVL RIPRAP (BURIED 6") (2"-8" DIA. Well Graded, River Run Cobbles)

## NOTES

- 1. ALL WORK WITHIN THE RIGHT-OF-WAY SHALL BE CONSTRUCTED IN ACCORDANCE WITH THE CITY OF ALBUQUERQUE STANDARD SPECS. FOR PUBLIC WORKS CONSTRUCTION, 2020.
- 2. AN EXCAVATION/CONSTRUCTION PERMIT IS REQUIRED BEFORE BEGINNING ANY WORK WITHIN CITY R.O.W. AN APPROVED COPY OF THIS PLAN MUST BE SUBMITTED AT THE TIME OF APPLICATION.
- 3. ALL WORK ON THIS PROJECT SHALL BE PERFORMED IN ACCORDANCE WITH APPLICABLE FEDERAL, STATE AND LOCAL LAWS, RULES, AND REGULATIONS CONCERNING CONSTRUCTION SAFETY AND HEALTH.
- 4. ALL LANDSCAPING AREA SHALL BE SOFT-LINED WITH NATIVE VEGETATION AND/OR GRAVEL.
- 5. CONTRACTOR SHALL ENSURE THAT NO SITE SOILS/SEDIMENT OR SILT ENTER THE RIGHT-OF-WAYS DURING CONSTRUCTION.
- 6. REVEGETATE ALL AREAS DISTURBED DUE TO CONSTRUCTION PER CITY OF ALBUQ. SPEC. 1012, NATIVE SEED MIX.
- 7. MAXIMUM SITE GRADING WITHOUT EROSION PROTECTION: 2 HORIZONTAL TO 1 VERTICAL, 2:1. DIMENSIONS ARE TO FACE OF CURB UNLESS NOTED OTHERWISE.