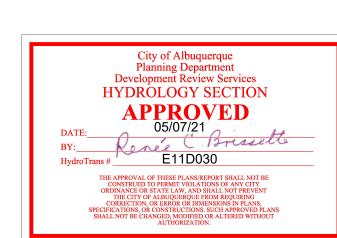

## CITY OF ALBUQUERQUE

Planning Department Brennon Williams, Director

May 7, 2021

Phillip W. Clark, PE Clark Consulting Engineers 19 Ryan Rd Edgewood, NM 87015

RE: 5227 Apollo Dr. NW

**Grading & Drainage Plan** 

Engineer's Stamp Date: 04/28/21

**Hydrology File: E11D030** 

Dear Mr. Clark:

Based upon the information provided in your submittal received 04/28/2021, the Grading and

PO Box 1293 Drainage Plan is approved for Building Permit.

Prior to approval in support of Permanent Release of Occupancy by Hydrology, Engineer

Certification per the DPM checklist will be required.

Albuquerque

If you have any questions, please contact me at 924-3995 or rbrissette@cabq.gov.

NM 87103

Sincerely,

www.cabq.gov

Renée C. Brissette, P.E. CFM Senior Engineer, Hydrology

Renée C. Brissette

Planning Department