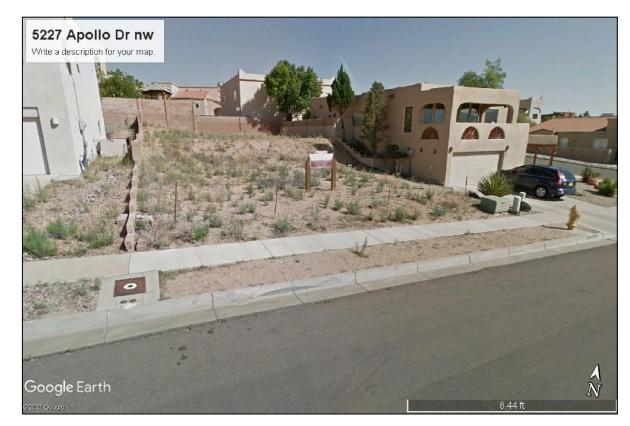

AFETY AND HEALTH.
- 4. ALL LANDSCAPING AREA SHALL BE SOFT-LINED WITH NATIVE VEGETATION AND/OR GRAVEL.
- 5. CONTRACTOR SHALL ENSURE THAT NO SITE SOILS/SEDIMENT OR SILT ENTER THE RIGHT-OF-WAYS DURING CONSTRUCTION.
- 6. REVEGETATE ALL AREAS DISTURBED DUE TO CONSTRUCTION PER CITY OF ALBUQ. SPEC. 1012, NATIVE SEED MIX.
- 7. MAXIMUM SITE GRADING WITHOUT EROSION PROTECTION: 2 HORIZONTAL TO 1 VERTICAL, 2:1. DIMENSIONS ARE TO FACE OF CURB UNLESS NOTED OTHERWISE.

## **LEGEND**



R/C

EXIST. SPOT ELEVATION EXIST. CONTOUR NEW SPOT ELEVATION

NEW CONTOUR **NEW SWALE** 

DRAINAGE DIRECTION, EXISTING

FLOWLINE

EXISTING POWER POLE NG OR G NATURAL GROUND, EXISTING

REBAR AND CAP, EXISTING NEW TYPE VVL RIPRAP (BURIED 6") (2"-8" DIA. Well Graded, River Run Cobbles)



# **EROSION CONTROL PAD**

NO SCALE



STREET VIEW - LOOKING NorthWest

# SIDEYARD RET. WALL **SECTION**

GARDEN WĄLL





# PROJECT DATA

LEGAL DESCRIPTION LOT 32, THE VILLAGE @ TAYLOR RIDGE ALBUQUERQUE, BERNALILLO COUNTY, NM

## PROJECT BENCHMARK

PROJECTION OF SOUTH PROPERTY CORNER, EXISTING TOP OF CURB SEE PLAN, ASSUME ELEVATION =5039.5 AS REFERENCED FROM ACS MONUMENTATION SYSTEM & AGIS. 1-3/4" ALUM. CAP LOCATED AT THE COORS INTERSECTION, "11\_F11, Elev. 5029.53 (NAVD88)

### EXPRESSLY PREPARED FOR POBLANO INVESTMENTS, LLC



CHECKED BY: PWC DATE: 4/23/21 FILE #: G/D

# CALCULATIONS

ALTHOUGH NO FILE EXISTS FOR THE VILLAGE @ TAYLOR RIDGE ACCORDING TO THE CURRENT GROUP AT CITY HYDROLOGY, THE PROJECT HAS "FREE DISCHARGE" ACCORDING TO CITY RECORDS. THEREFORE: THE PURPOSE OF THE PLAN IS ESTABLISH DRAINAGE CONVEYANCES, AND TO