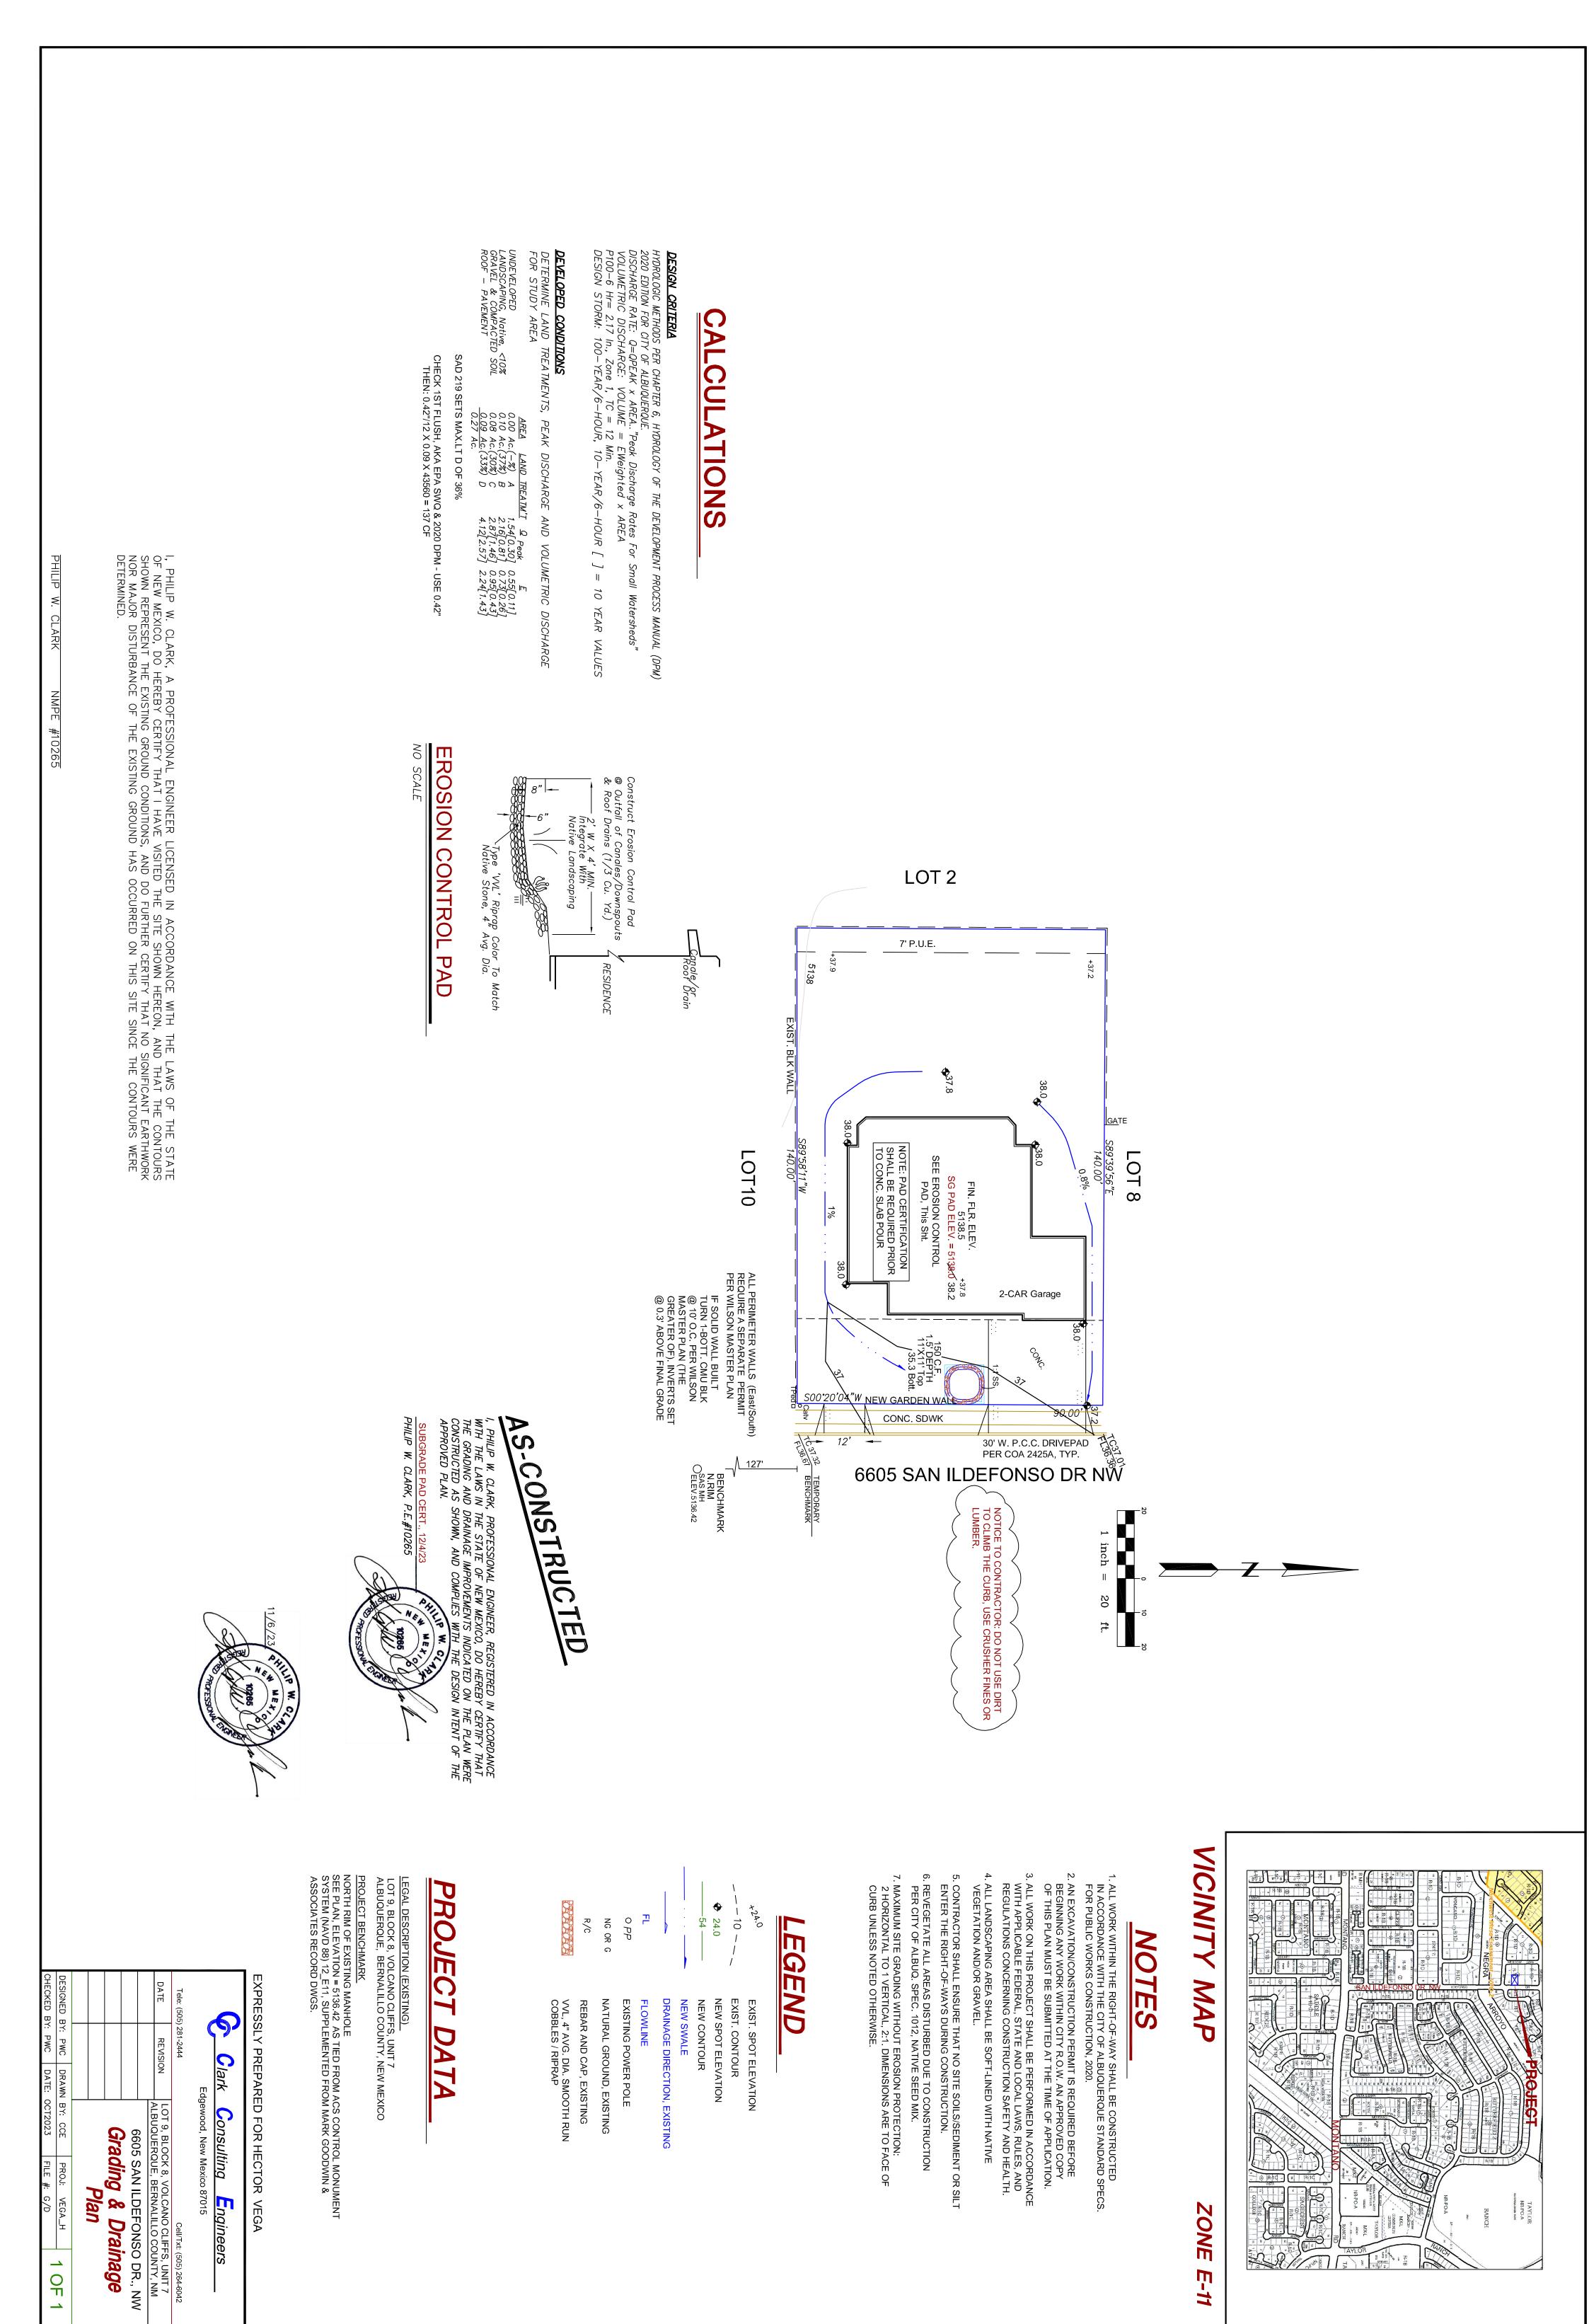

## CITY OF ALBUQUERQUE

Planning Department Alan Varela, Director

December 8, 2023

Philip W. Clark, PE **Clark Consulting Engineers** 19 Ryan Rd Edgewood, NM 87015

RE: Lot 9 Block 8 Volcano Cliffs Unit 7

> 6605 San Ildefonso NW **Grading and Drainage Plan**

ZONE E-11

Plan

Engineers

VEGA\_H G/D

1 OF 1