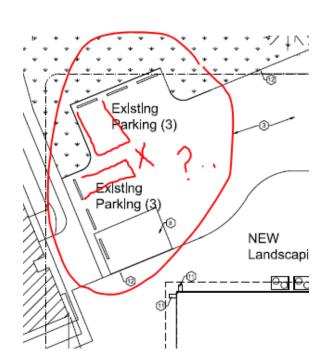

PO Box 1293

- 1. The traffic circulation layout must be stamped, signed, and dated by an engineer or architect licensed in the state of New Mexico.
- Albuquerque
- 2. The existing parking area geometry is not allowed, please rearrange this are for a safer parking.