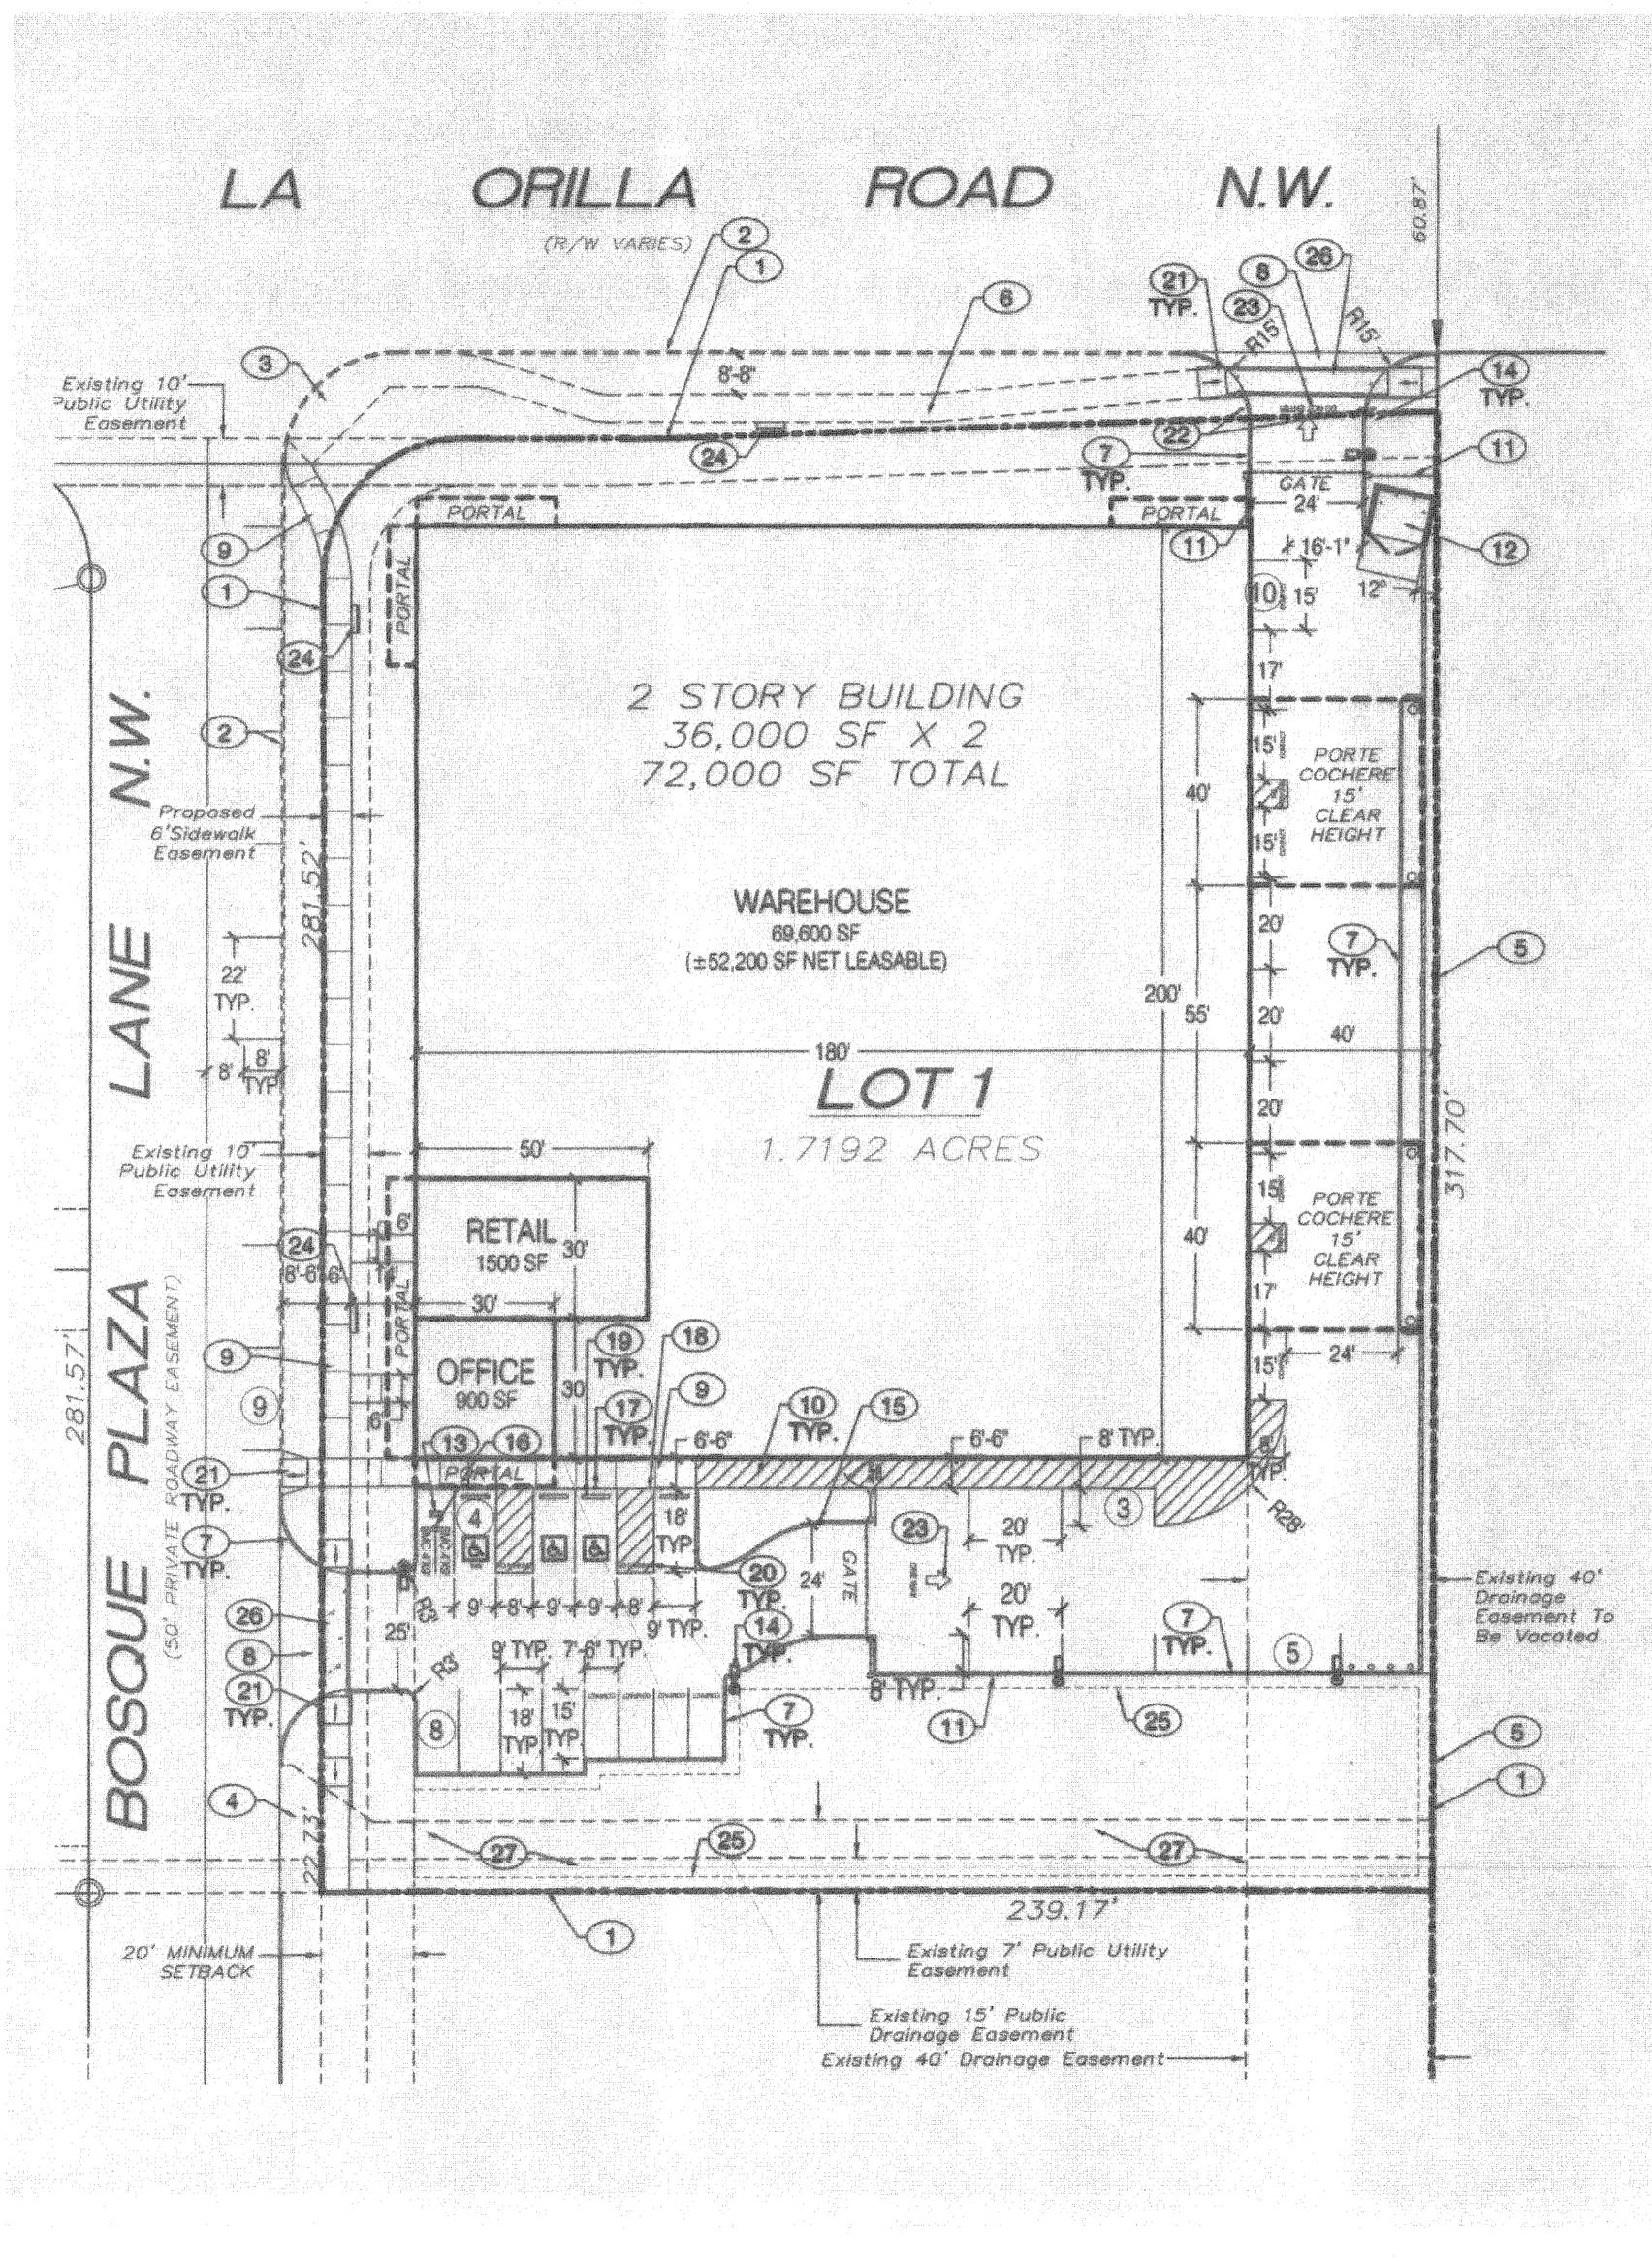

# SITE DATA:

HEREAL DESCRIPTION TRANSPORTATION OF A VALUE OF A VALUE

STEAMA: LOSALUTA 92155

#### CONAG-DETISET

PROVIDED LAND USE TASTORY BUILDING FOR STORAGE AND RETAIL USES AS PERMITIRD IN THE CIT AND INDOOR CUMATE CONTROLLED STORAGE USES STORAGE FACULTY TO PROHIDIT THE IMPROPER STORAGE OF HAZARDOUS EXPLOSIVE OF **HERAL MATERIALS** 

#### MAXMANA R.OOR AREA RATIC: 1.0

BUILDING AREA: 60,000 SF - FAR 010.92

MAXIMUM BUILDING REGAT. MAXIMUM BUILDING REPORT SHALL BE REPORTANT TO THE OTY C.1 ZONE (28-FEET) AND SHALL COMPLY WITH THE COORD CORRECCE SECTOR DEVELOPMENT RIGHT COMPLY MEN PRESERVATION REQUIREMENTS FOR SEGMENT & CRESHER 7

#### PARKING RECUREMENTS:

WAREHOUSE 1 SPACE PER 2 000 BOUAPE FEET OF RET LEASABLE SPACE OFFICE 1 SPACE PER 200 SCHARE FEET

#### TOTAL PARKING REQUIRED.

PROMULE PARKING

- GREATHER PARKNERSERS:
- COMPACT OFF-STREET PAPKING SPACES MAX OF
- PRIVATE ROADWAY EASEMENT PARKING SPACES TOTAL PARKING PROVIDED
- MANCHCAPPED RECURED
- HAND/CAPPED PROVIDED:
- MOTOROYCLE PARKING REQUIRED
- MOTORCYCLE PARKING ENDINCED:
- REAGEREDUCED
- BIOYOUE FROMDED

28.1

75

- G

30

TRANSIT: BUS ROUTES DE (CROISSTOWN COMMATTER), 185 (COCRES), 700 (BLUE LINE RAPID RIDE), AND 162 MENTANA RANCH COMMALTER, BUS STORS FOR 96 AND 165 ARE LOCATED ACROSS LA ORILLA MY APPROXIMATELY 400 TO THE NORTH WEST FROM THE SITE BUS STOPS FOR 90, 185 AND 182 ARE LOCATED ACROSS (DOORS BUILD NW APPROXIMATELY 750 TO THE MEST 

LIGHTING LIGHTING SHALL BE FLULY SHIELDED AND CONSISTENT WITH THE COORS CORRIDOR PLAN LIGHTING REGULATIONS THE HEGHT OF POLE-MOUNTED LIGHTS WILL NOT EXCEED 20 PEET FROM THE GRADE OF THE PARKING LOT

#### GENERAL NOTES

- 1. ALL LIGHTING SHALL COMPLY WITH THE CITY COMPREHENSIVE ZONING CODE OF \$14-16-3-9 AREA LIGHTING REGULATIONS. PARKING LOT SITE LIGHTING SHALL BE A MAXIMUM 30 FEET AND COMPLY WITH THE BOBOLIE PLAZA SITE PLAN FOR SUBDIVISION
- ROOK-MOUNTED MEDHANICAL EQUIPMENT SHALL BE SCREENED.
- RARMATER HARVESTING MEASURES SLICH AS CURE CUTS, SHALL BE PROMDED, SEE GRADING/DRAMAGE (SHEET A LECREENING AND AGREATION SURPOAMEXING GROUND MOUNTED TRANSFORMERS AND UPUTY PADS SHALL ALLOW
- ID HEET OF CLEARANCE IN FRONT OF THE BOURING THREE TO CONTAND AN FEET OF CLEARANCE ON THE REMAINING THREE SUBSTEER SAFE OVERATION, MAINTENANCE, AND PREAR DIRECTS
- PRAN COORDINATION DEVELOPMENT SHALL ARIDE BY ALL CONDITIONS OR TERMS OF UTILITY EASEMENTS PRICE TO DEVELORMENT, CONTACT SHALL BE MADE TO PRIME NEW RERVICE DELIVERY DEPARTMENT TO COORDINATE ELECTRIC CANEDANG CETORS FOR THE DOWNLOG SECOND SERVICE PURPORT
- ALL SORAALKS HALRS IN A LOOKE REALIZED TRINOATED TO AFSTRUCE AND FURBLED FOR AND FURBLAND CUTTER SEAL SERVICE PER C (C) A STANDARD I PRAVANOR BETEWALK (2400), RAMPS (2400), CURE CUTS (2403), CURE AND GUTTER (2417A). A LEAR SIGHT DISTANCE VAN NUARING AND SIGNAGE MEENDE NOT MIERIERE MITHOUSEAR SIGHT RECURRENENTS
- HERE ARE STREED WALLS EXCEPTION SHALL REPORT OF WEINGEN FAND STEEL AND SAS MERSURED FROM THE COULTER PANT WINDOW FILM SIGNAGE SHALL BE PROMIBITED ON ALL WINDOWS.
- COMPACT PARKING SPACES SHALL HAVE THE WORD COMPACTLON THE PAVEMENT OF EACH SPACE

#### ) ke matel

- PROPERTY SCUNDARY
- EXISTING CLORE AND GUTTER TO REMAIN
- EXISTING ACCESSIBLE PAMP TO REMAIN
- EXISTING CONCRETE CRAINAGE CHANNEL TO REMAIN
- EXISTING BLOOK WALL TO REMAIN
- EXISTING CONCRETE SIDEWALK TO REMAIN 4
- (#6) (#ACTIFE(#US-SPANIE) E-UTER-
- CONCRETE DRIVE PAD
- CONCRETE SIDEWALK
- 10 STRIPED ASPHALT PARKS
- TL. 8 HEGHT WROLGHT RON FENCE, COLOR: TO MATCH PRIMARY BUILDING COLOR
- 12 REFLIGE ENCLOSUME
- 13 BEYGLEBACK

17

- STE LIGHTING 14. **ELECTRIC GATE KEY PAO** 15
- A MILO REPORT A PARAMAGE CARE A SIST. 16
- ACA MANERCAR PARKING ONLY SKEN, MUST HAVE THE
- WOLATORS ARE SUBJECT TO A PINE AND/CR TOWING ACDITIONAL MAN ACCESSIBLE SIGN TO BE INCLUDED AT VAN ACCESSIELE SPACE.

- 18 SIDEMALY FURSH WITH ASSEMLT 19 CONCRETE PARKING BUMPER
- 20 ADA ACTESS AND C. AIS & SMALL HAVE THE WORDS NO.
- AT LEAST ONE POOT HIGH AND AT LEAST TWO INCHEST VICE PLACED AT THE REAR OF THE PARKING SPACE SO
- AS TO BE OLOSE TO WHERE AN ACULORNIT VEHICLES. REAR TIRE MOULD BE IT ACED (RE122118 MARA 1978) 71 ADDRESSIBLE COACHERE NAMP
- 22. See Not END SHOW READ AND IN A PARTY OF
- 28 PANTED DIRECTIONAL ARROW AND LIFETALL LETTERS.
- 14 J. C. L