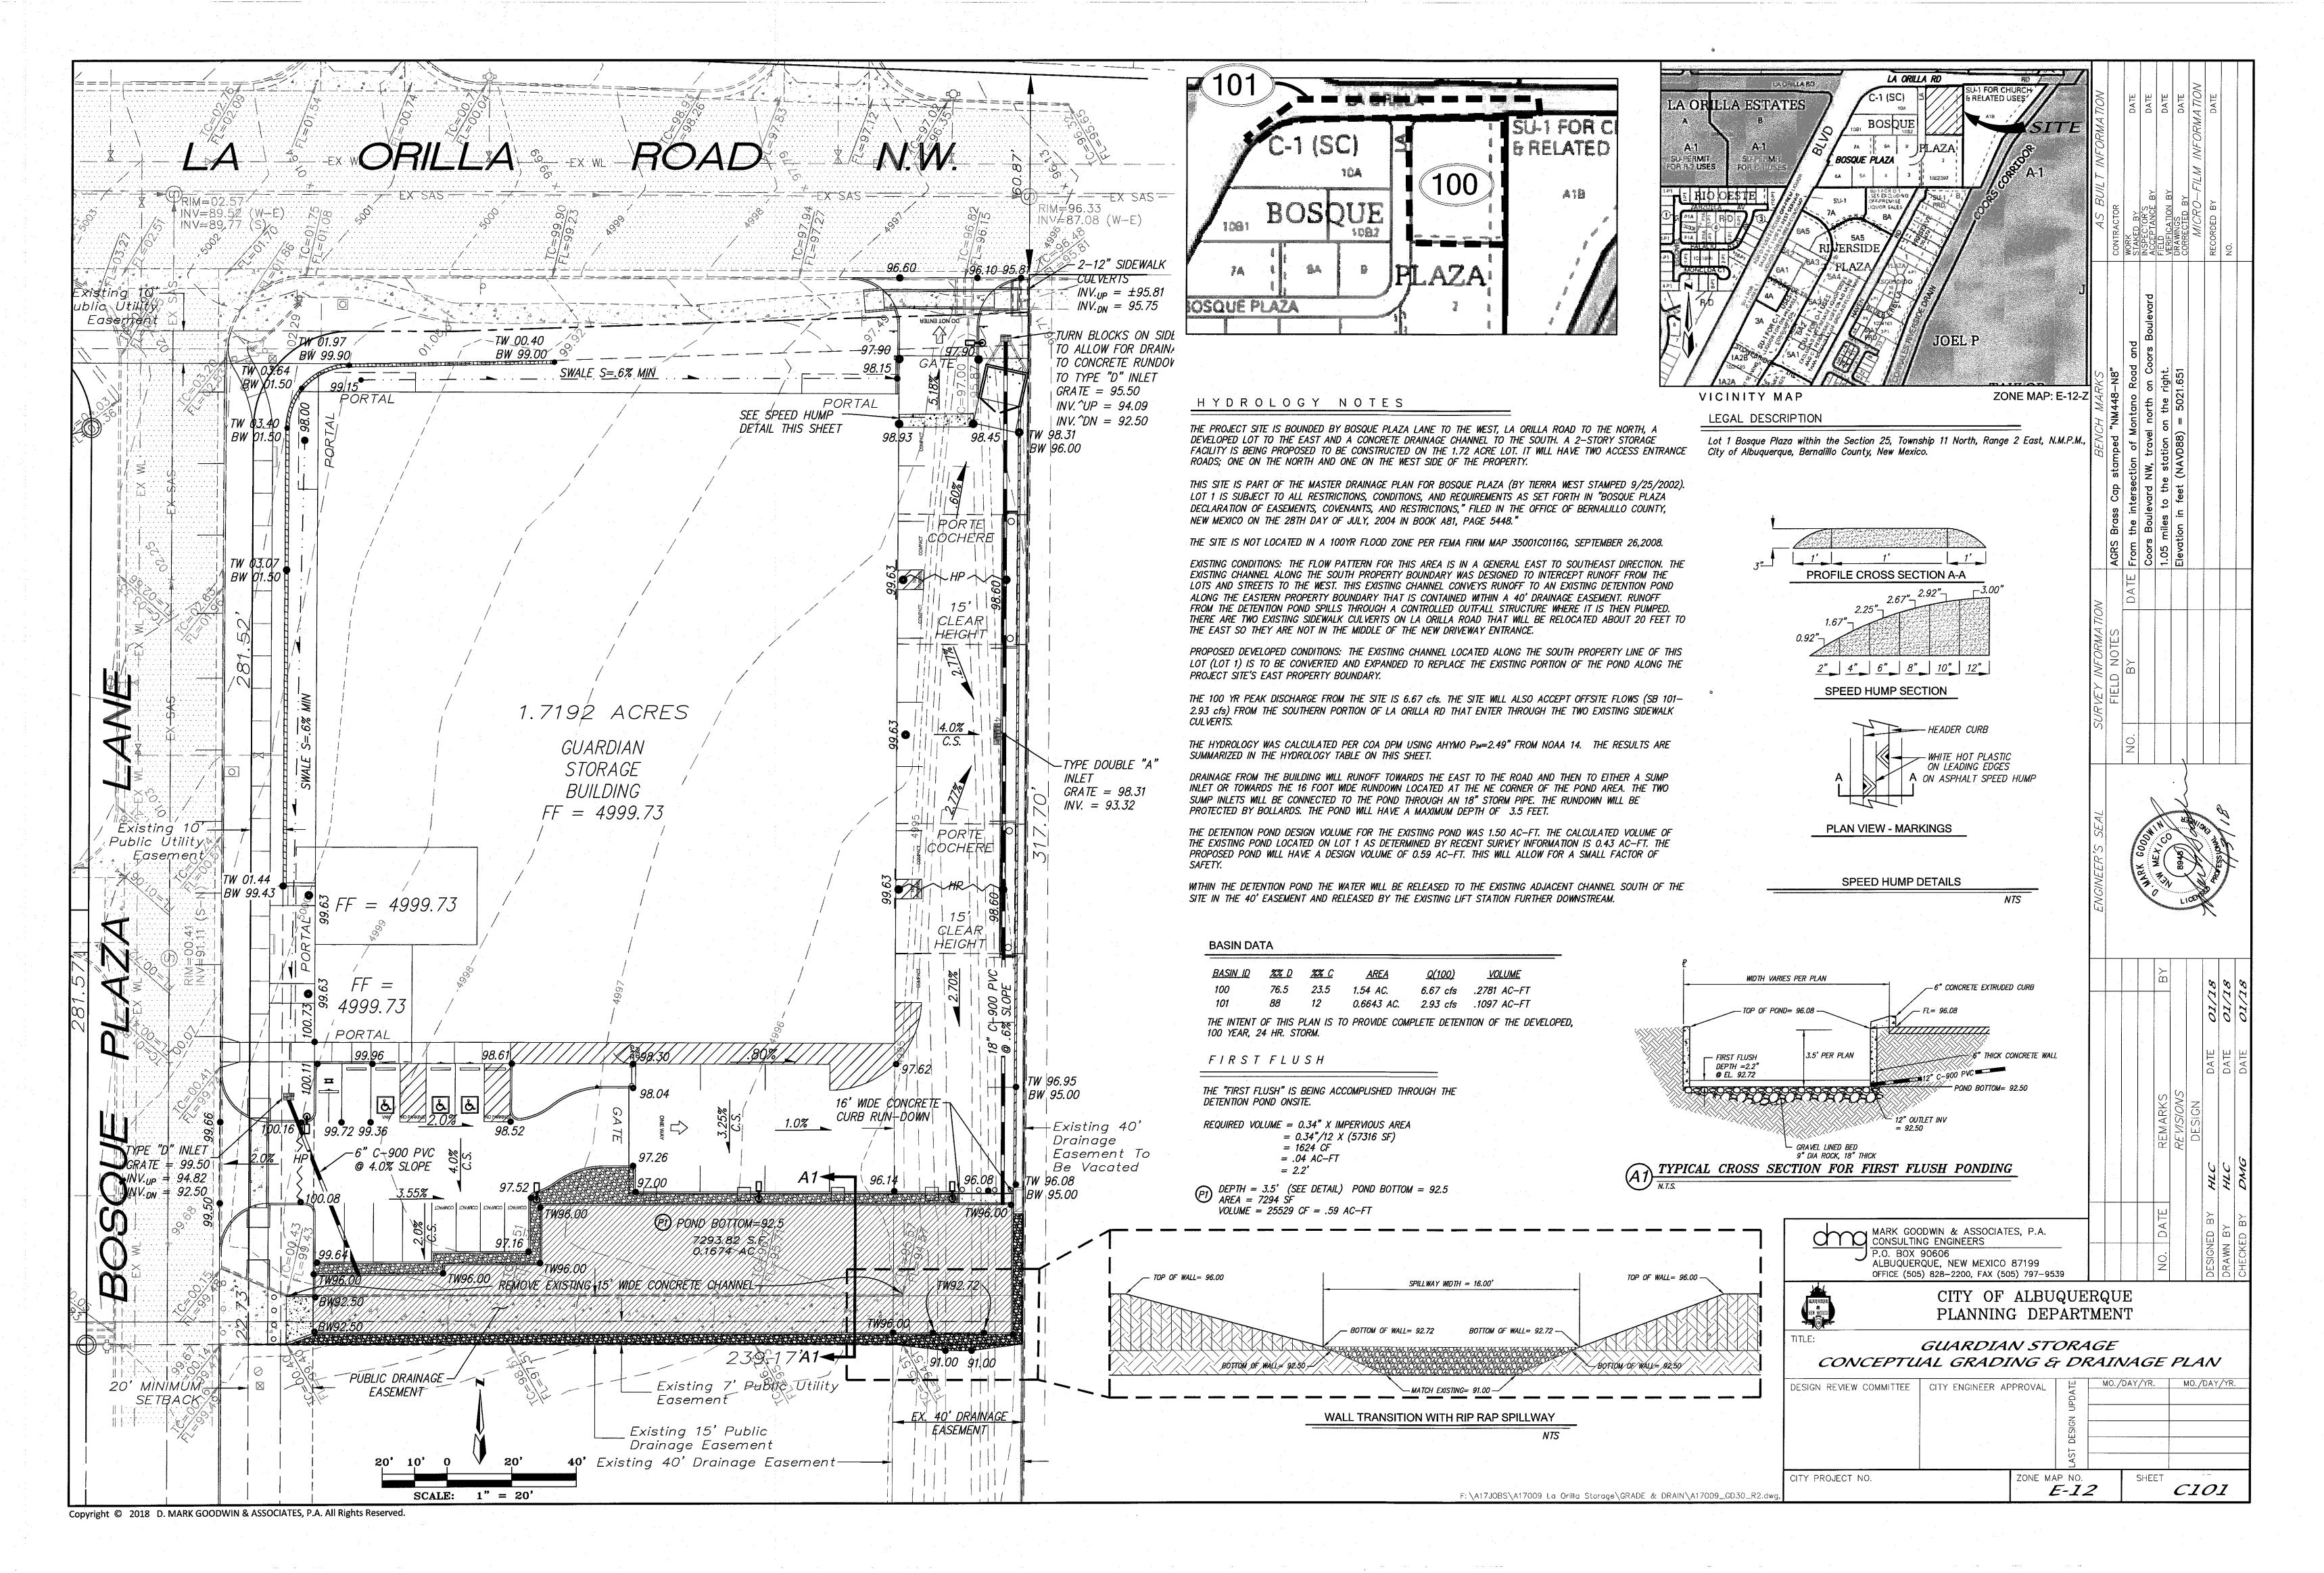

## CITY OF ALBUQUERQU

Timothy M. Keller, Mayor

January 4, 2018

Mark Goodwin, P.E. Mark Goodwin & Associates PO Box 90606 Albuquerque, NM, 87199

RE: Bosque Plaza – Guardian Storage

Conceptual Grading and Drainage Plan

Stamp Date: 01/03/17 Hydrology File: E12D006E

Dear Mr. Goodwin:

PO Box 1293 Based upon the information provided in your resubmittal received 01/04/2018, the

Conceptual Grading and Drainage Plan is approved for action by the DRB on the Site Plan

for Building Permit.

Albuquerque If you have any questions, please contact me at 924-3995 or rbrissette@cabq.gov.

Sincerely,

NM 87103

www.cabq.gov

Renée C. Brissette, P.E. CFM

Renée C. Brissette

Senior Engineer, Hydrology