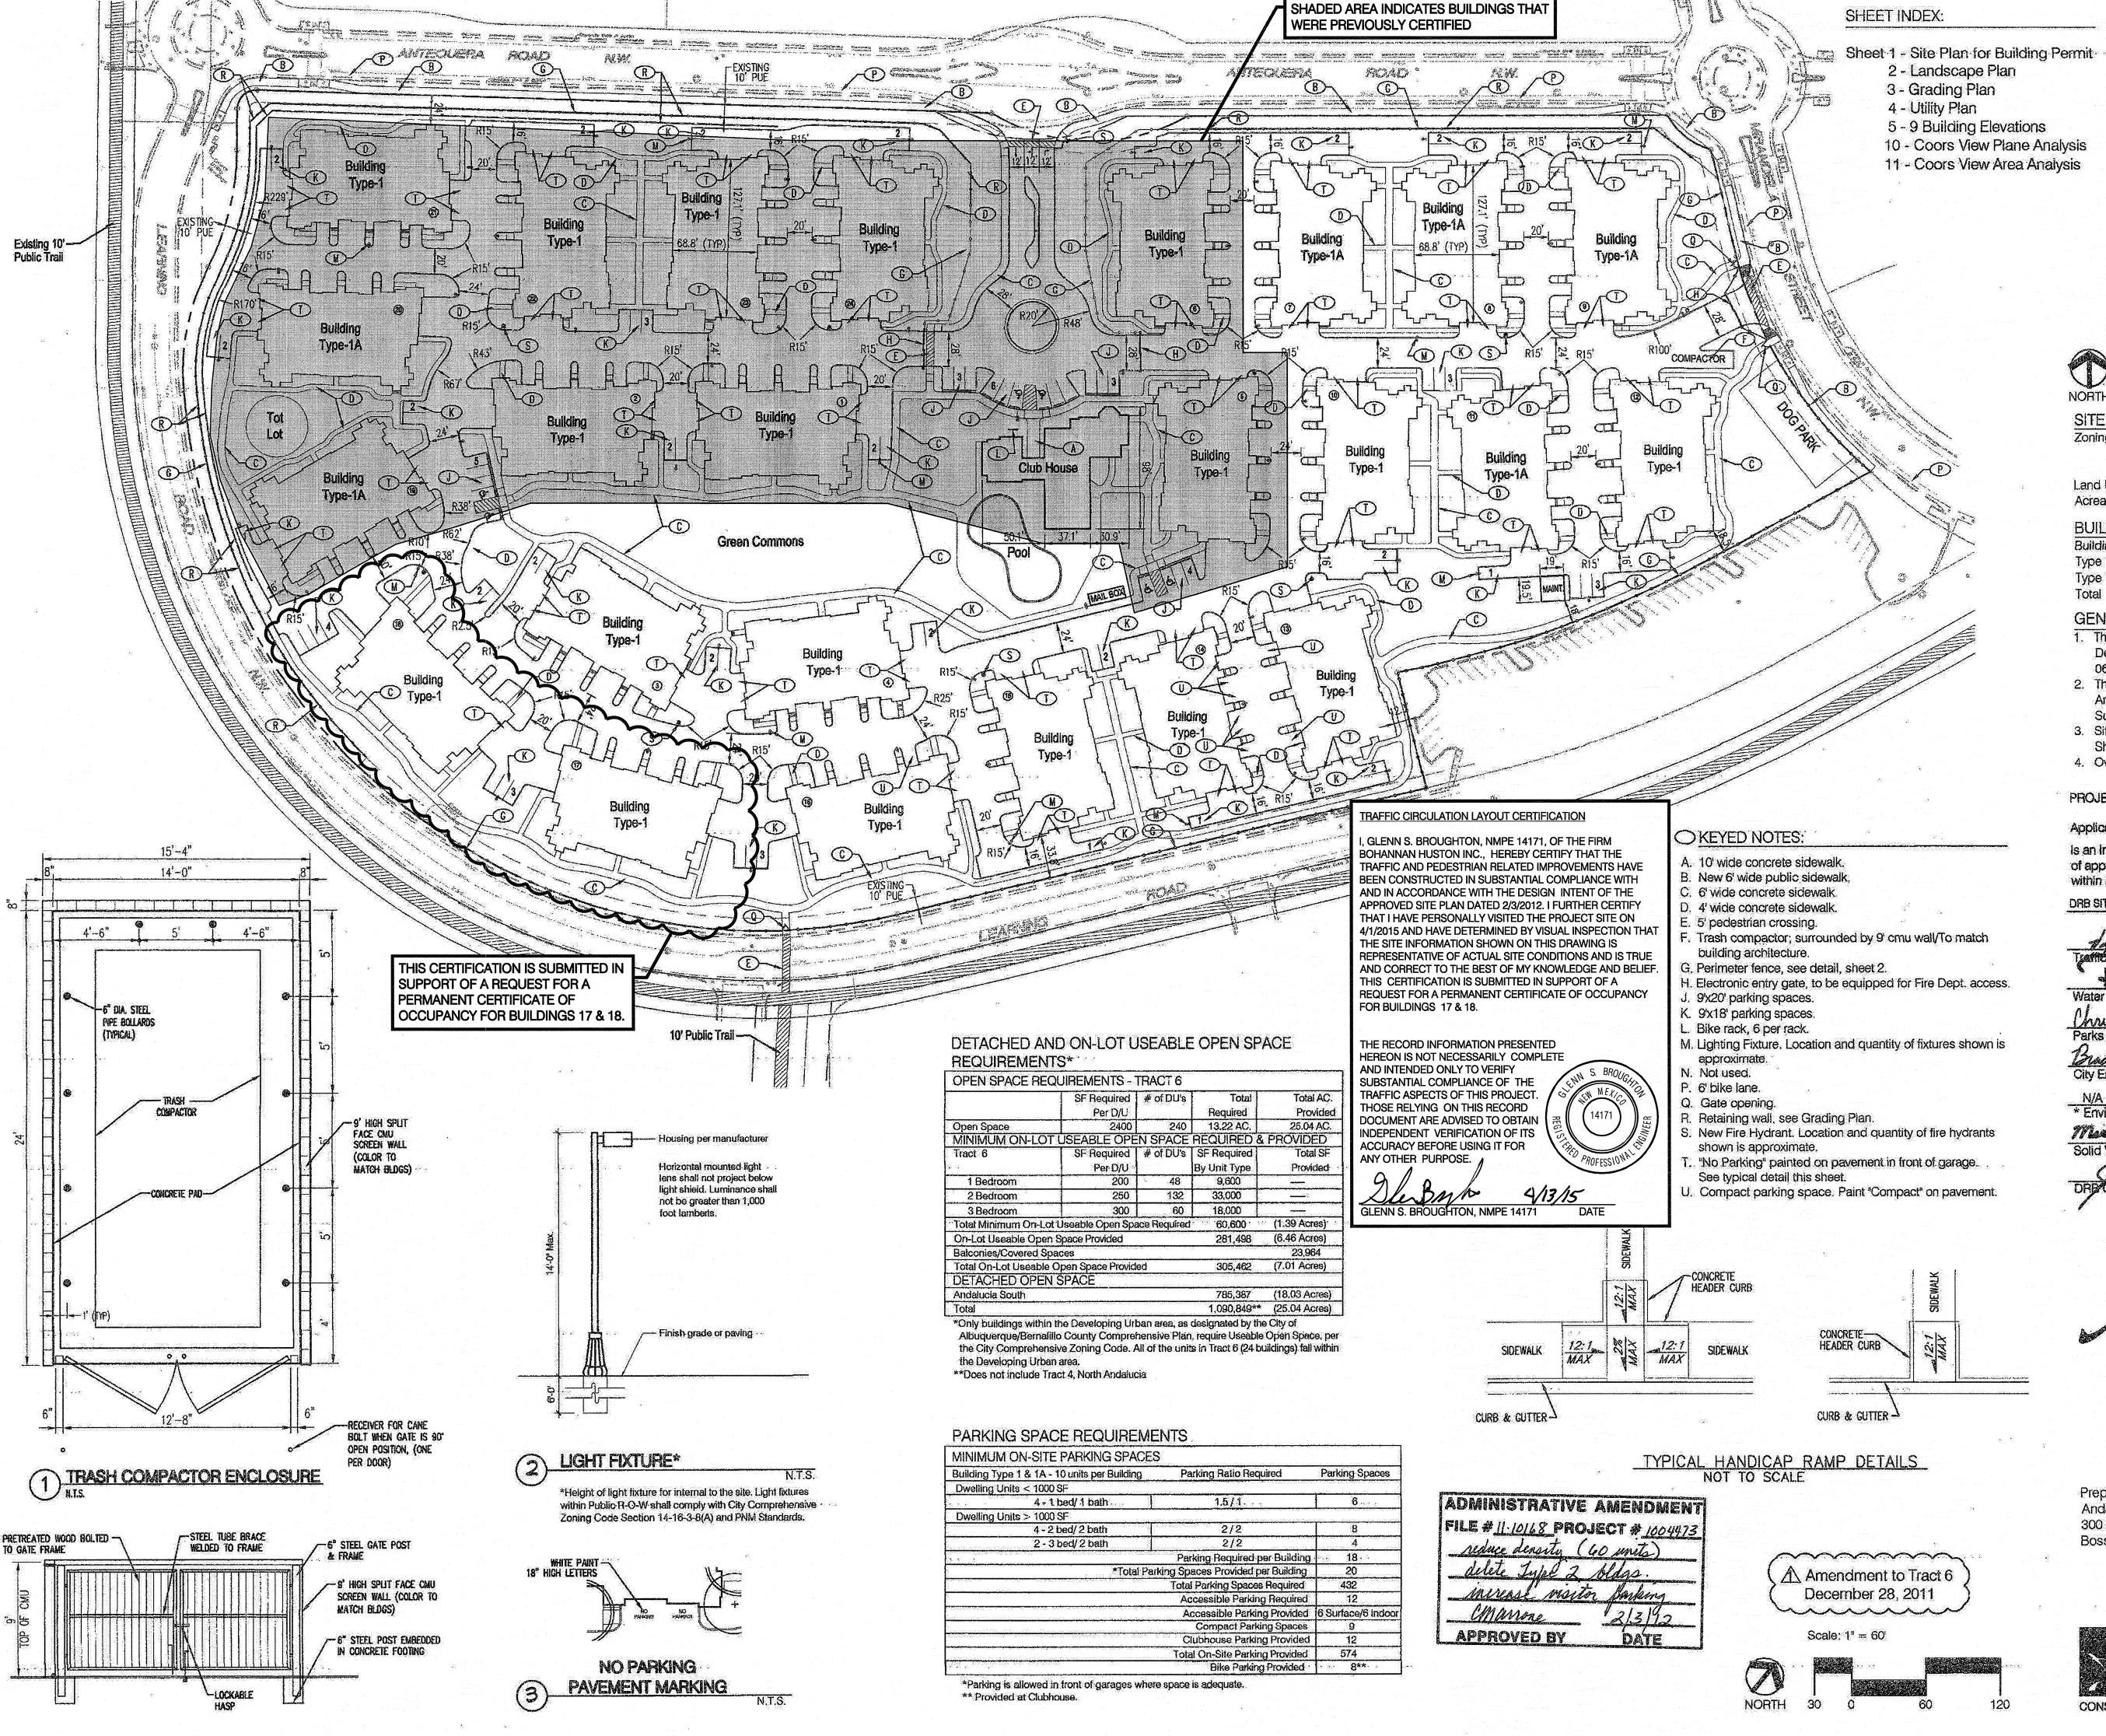

Sincerely.

Glenn S. Broughton, P.E. Senior Project Manager

Community Development & Planning

GSB/jcm Enclosure

SITE VICINITY

**ZONE ATLAS F-12** 

SITE DATA:

Zoning: SU-1 for C-2 Uses (±23.3 Acres Max.), O-1 Uses (±11.7 Acres Max.),

PRD (20 du/ac.)

Land Use designation per Site Plan for Subdivision:PRD Acreage: 15.86 Ac.

**BUILDING CALCULATIONS:** 

Building Type Type 1 - 10 Units Type 1A - 10 Units

#### **GENERAL NOTES:**

- 1. This Site Development Plan for Building Permit amends the EPC approved Site Development Plan for Building Permit (Project #1004433-05EPC01567-
- 2. This Site Development Plan for Building Permit applies to Tract 6, North Andalucia at La Luz only. It shall be consistent with the approved Site Plan for Subdivision (Project #1003859; 04EPC01845).
- 3. Site design shall comply with the Coors Corridor Plan view guidelines. (see Sheets 10-11 for more detail).
- 4. Overall Gross Density is 15.13 du/ac.

### PROJECT NUMBER: 1004473

Application Number: 05520-01567 06 0KB-01888

is an infrastructure List required? ( ) Yes ( ) No if yes, then a set of approved DRC plans with a work order is required for any construction within Public Right-of-Way or for construction of public improvements.

DRB SITE DEVELOPMENT PLAN APPROVAL:

| All DA                                              | 9-5-05                   |
|-----------------------------------------------------|--------------------------|
| Transportation Division                             | Date                     |
| Water Utility epartment                             | Date                     |
| Christins Sandoral                                  | 8/23/06                  |
| Parks and Recreation Department  Bradley 1. Brighan | Date<br>€!23/ <u>b</u> 6 |
| City Engineer N/A                                   | Date /                   |
| * Environmental Health Department-(conditional)     | Date # //2 / c /_        |
| Solid Waste Management                              | Date 3-29-1/             |
| DRP Chairperson, Planning Department                | Date                     |

# Andalucia Andalucia at Ca Cuz

Amendment

Tract 6, Site Plan for Building Permit

Prepared for: Andalucia Villas, LLP 300 Benton Road Bossier City, LA 71111 Consensus Planning, Inc. 302 Eighth St NW Albuquerque, NM 87102

Bohannan Huston, Inc. Courtvard 1, 7500 Jefferson St. NW Albuquerque, NM 87109

Humprey's and Partners Architects, LP 5350 Alpha Rd Dallas, Tx 75240

> Sheet 1 of 11 August 9, 2006