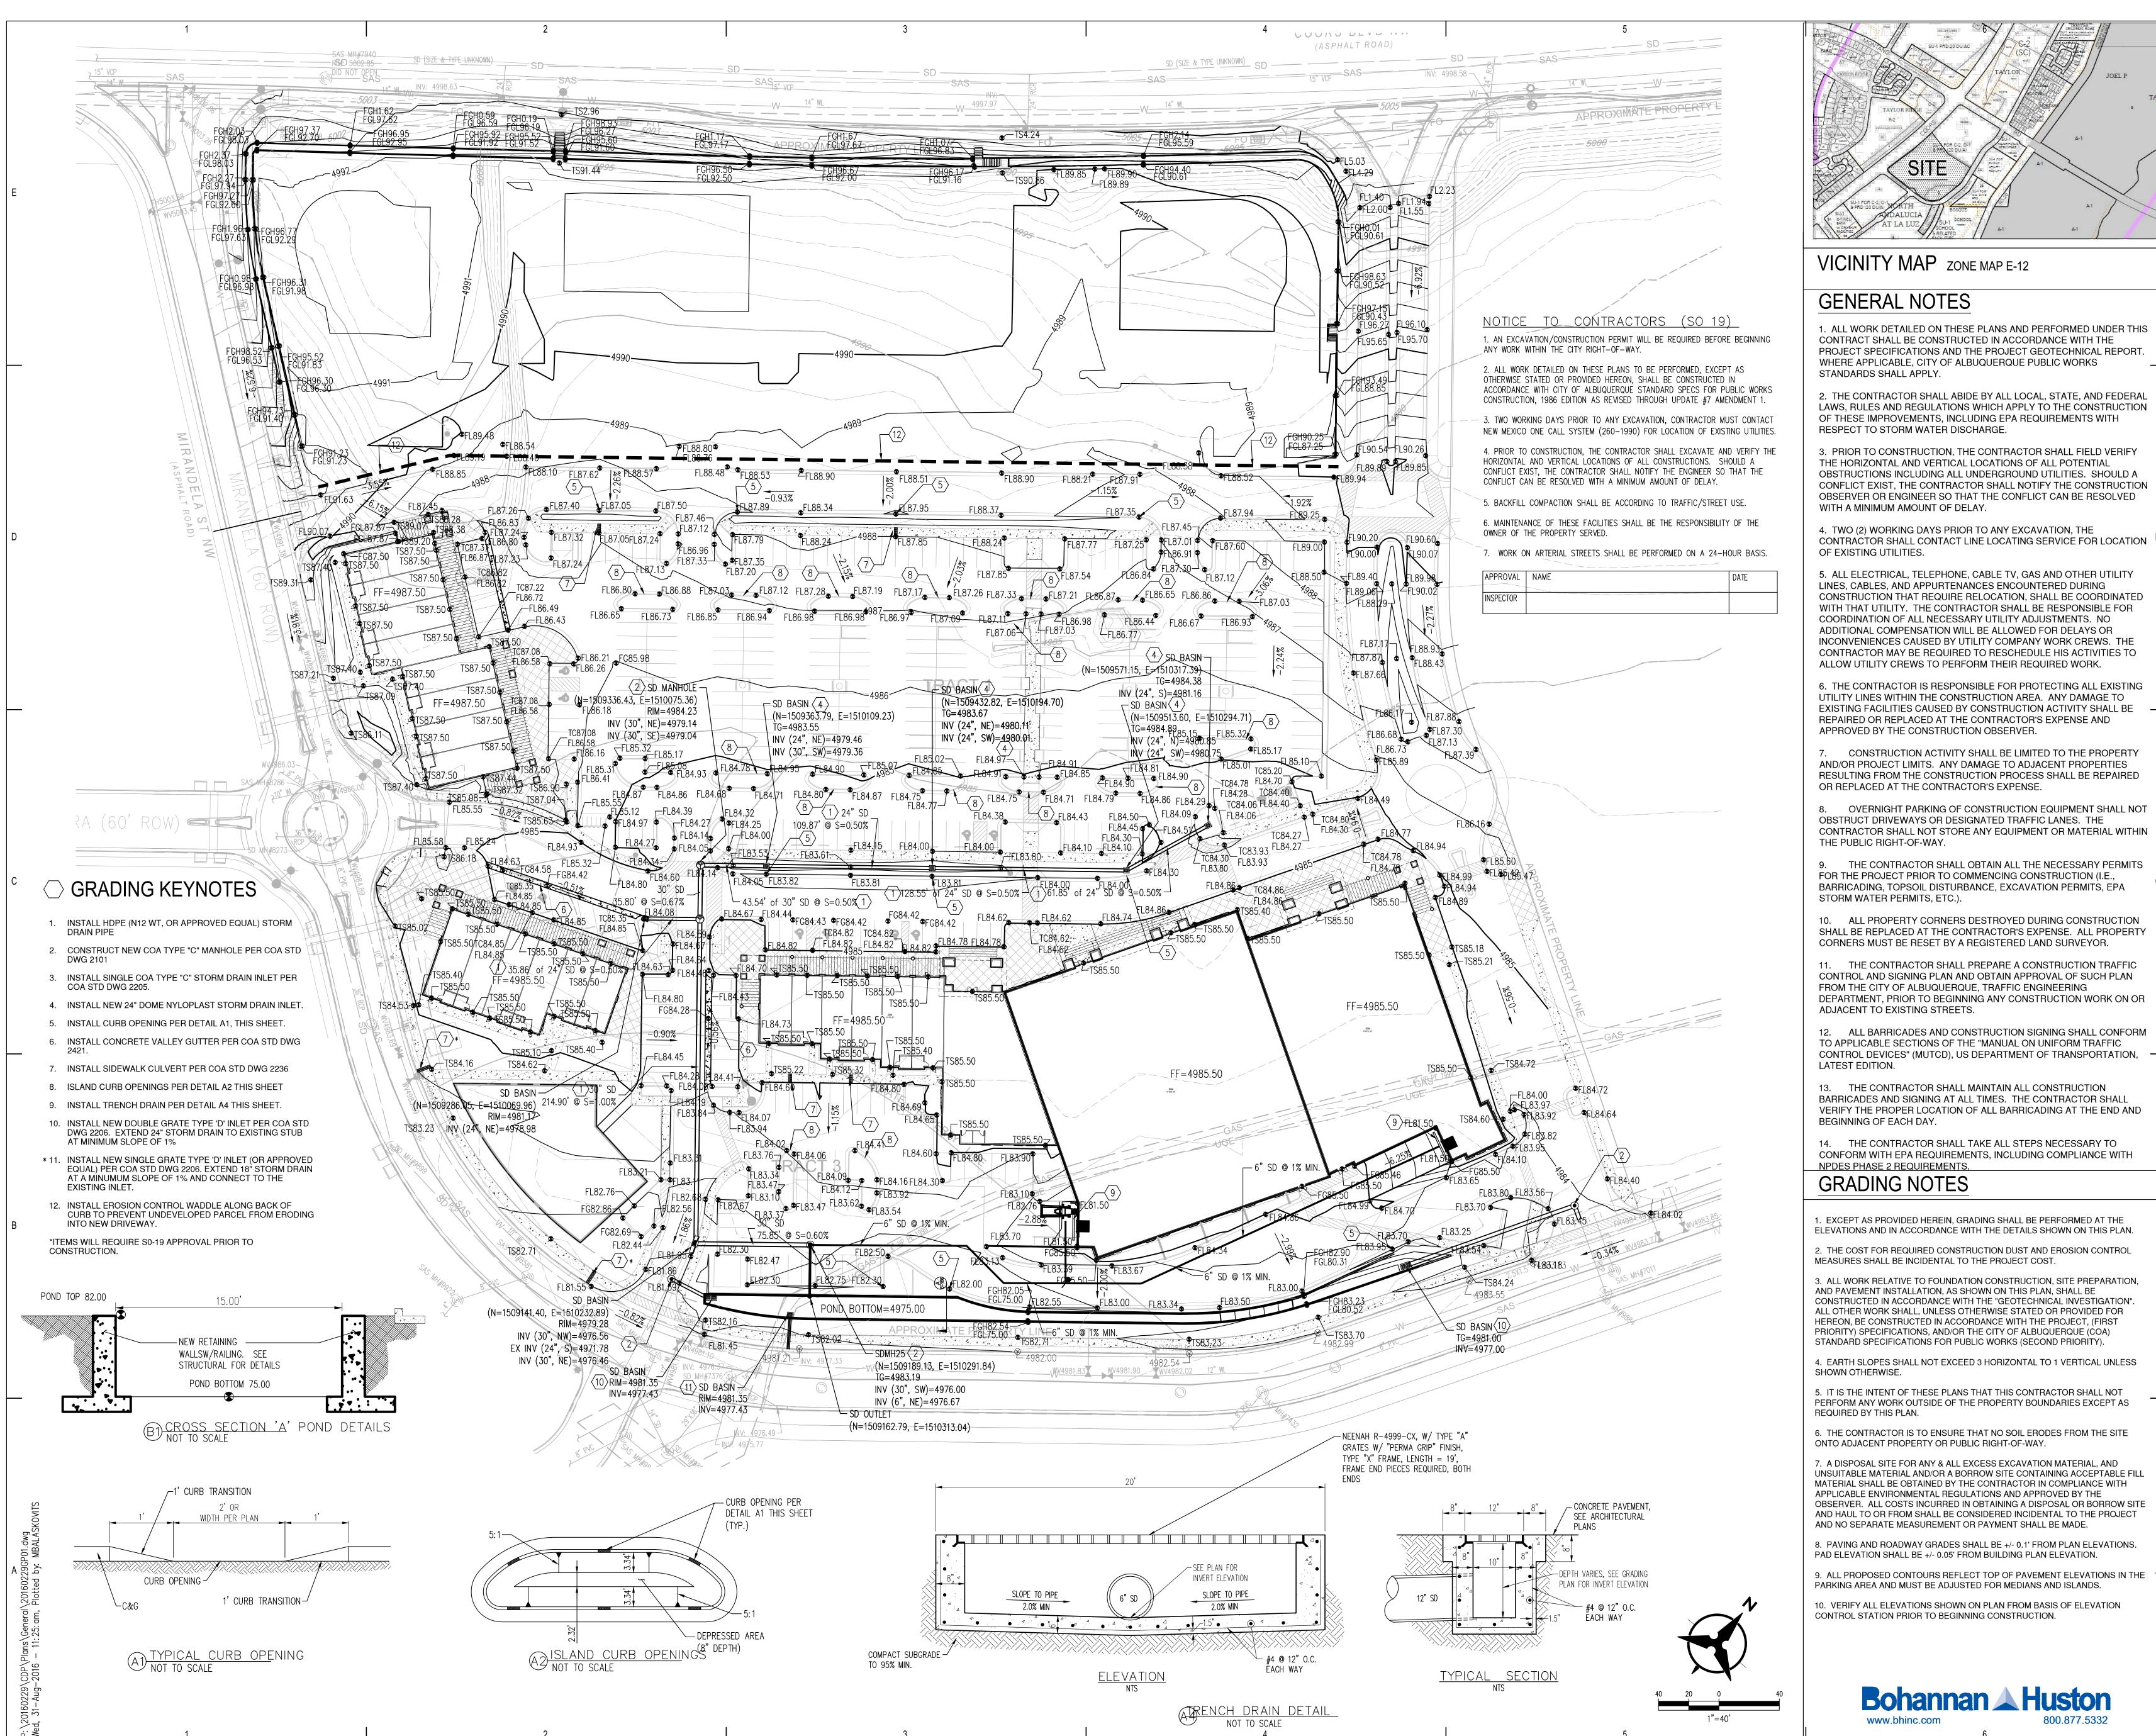

1. The bottom of the pond will need to be lowered to 74.50 to allow for 0.5 ft of freeboard. The inlet grate elevations will need to be lowered (80.85), as well as the corresponding inverts.

*Response:* This is being addressed prior to the Certificate of Occupancy release.

- 2. Inlet at north side of pond-lower the inlet grate elevation to match the other inlets. *Response: This is being addressed prior to the Certificate of Occupancy release.*
- 3. Provide curb openings along median on private road on the north side of site. *Response: This is being addressed prior to the Certificate of Occupancy release.*