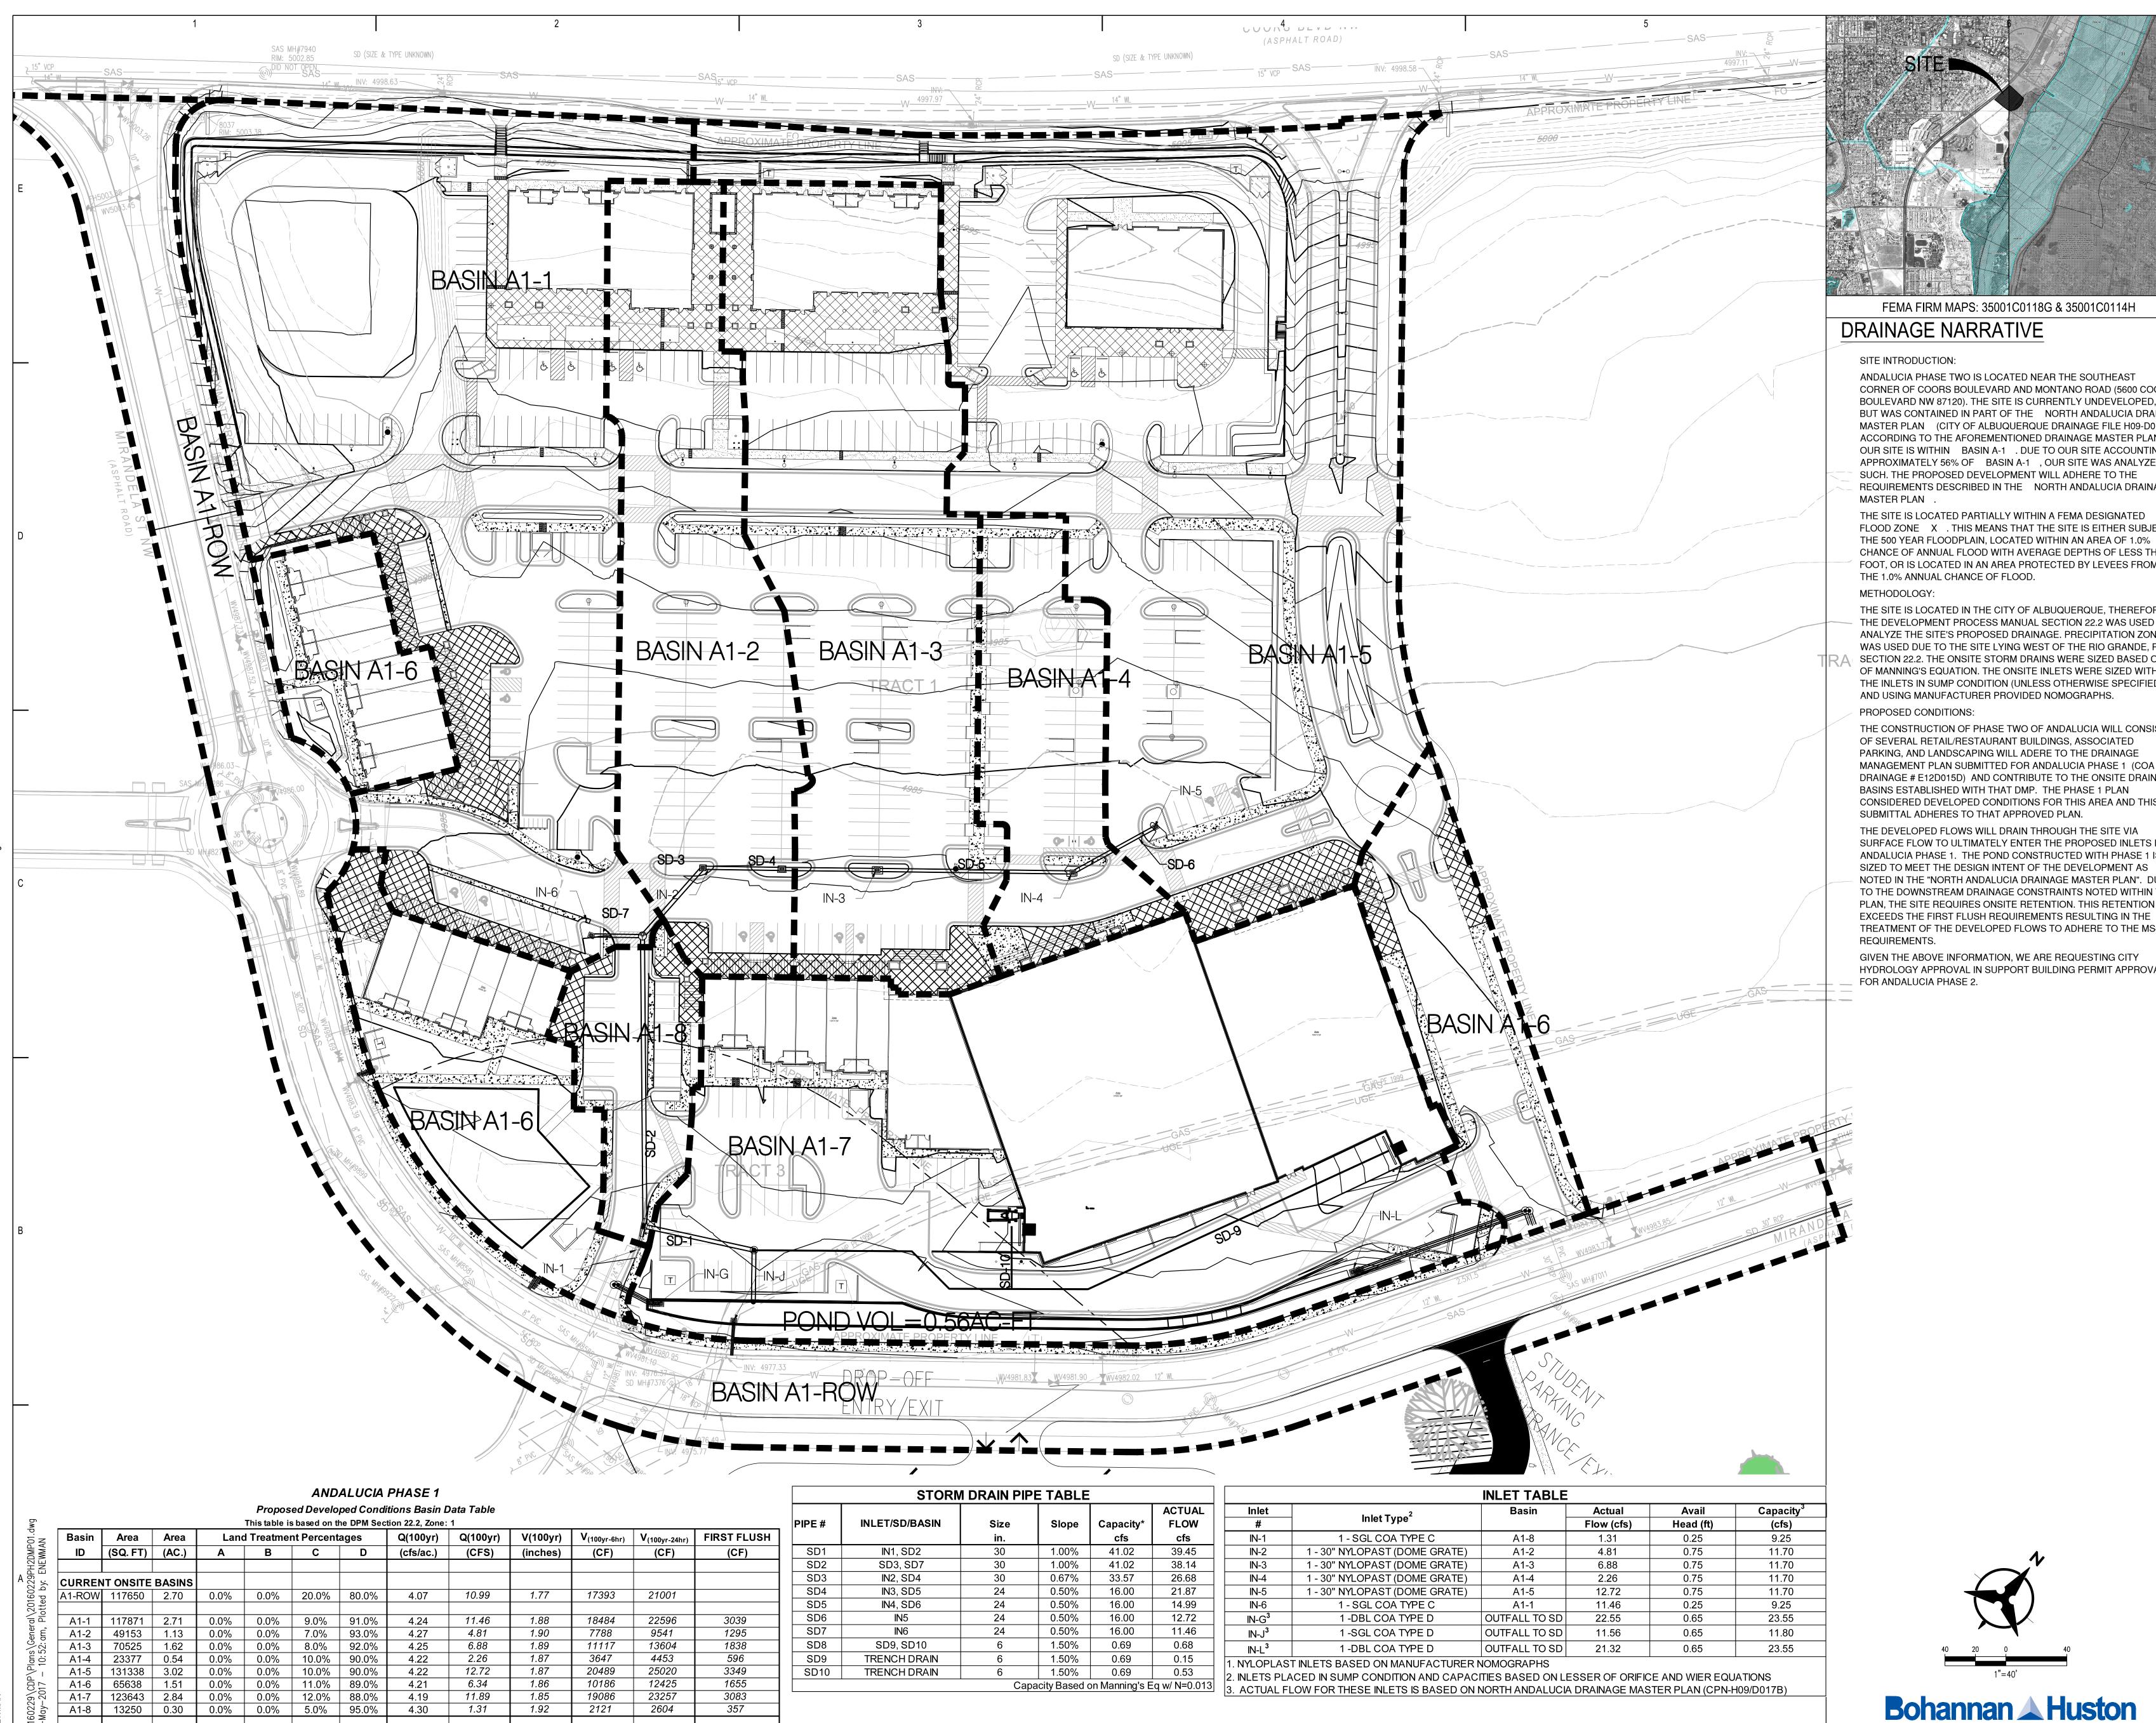

ANDALUCIA PHASE ONE IS LOCATED NEAR THE SOUTHEAST CORNER OF COORS BOULEVARD AND MONTANO ROAD (5600 COORS BOULEVARD NW 87120). THE SITE IS CURRENTLY UNDEVELOPED, BUT WAS CONTAINED IN PART OF THE NORTH ANDALUCIA DRAINAGE MASTER PLAN (CITY OF ALBUQUERQUE DRAINAGE FILE H09-D017B). ACCORDING TO THE AFOREMENTIONED DRAINAGE MASTER PLAN, OUR SITE IS WITHIN BASIN A-1 . DUE TO OUR SITE ACCOUNTING FOR APPROXIMATELY 56% OF BASIN A-1 , OUR SITE WAS ANALYZED AS SUCH. THE PROPOSED DEVELOPMENT WILL ADHERE TO THE REQUIREMENTS DESCRIBED IN THE NORTH ANDALUCIA DRAINAGE

THE SITE IS LOCATED PARTIALLY WITHIN A FEMA DESIGNATED FLOOD ZONE X . THIS MEANS THAT THE SITE IS EITHER SUBJECT TO THE 500 YEAR FLOODPLAIN, LOCATED WITHIN AN AREA OF 1.0% CHANCE OF ANNUAL FLOOD WITH AVERAGE DEPTHS OF LESS THAN 1 FOOT, OR IS LOCATED IN AN AREA PROTECTED BY LEVEES FROM

### THE SITE IS LOCATED IN THE CITY OF ALBUQUERQUE, THEREFORE, THE DEVELOPMENT PROCESS MANUAL SECTION 22.2 WAS USED TO ANALYZE THE SITE'S PROPOSED DRAINAGE. PRECIPITATION ZONE 1 WAS USED DUE TO THE SITE LYING WEST OF THE RIO GRANDE, PER SECTION 22.2. THE ONSITE STORM DRAINS WERE SIZED BASED OFF OF MANNING'S EQUATION. THE ONSITE INLETS WERE SIZED WITH THE INLETS IN SUMP CONDITION (UNLESS OTHERWISE SPECIFIED) AND USING MANUFACTURER PROVIDED NOMOGRAPHS.

THE CONSTRUCTION OF PHASE ONE OF ANDALUCIA WILL CONSIST OF SEVERAL LARGE RETAIL BUILDINGS, ASSOCIATED PARKING, AND LANDSCAPING. EXISTING INFRASTRUCTURE INSTALLED WITH THE NORTH ANDALUCIA MASTER PLAN WILL BE UTILIZED. RUNOFF GENERATED BY THE DEVELOPMENT WILL RETAIN THE VOLUME DESCRIBED IN THE NORTH ANDALUCIA DRAINAGE MASTER PLAN AND DISCHARGE INTO THREE SEPRETEALY CONTROLED DISCHARGE POINTS BEFORE ULTIMATELY OUTFALLING INTO A SERIES OF PONDS DOWNSTREAM OF THE SITE CONSTRUCTED TO PREVENT FLOODING TO THE BOSQUE SCHOOL DETAILED AND FURTHER EXPLAINED IN THE "NORTH ANDALUCIA DRAINAGE MASTER

BASED ON THE PROPOSED GRADING, THE SITE WILL BE DIVIDED INTO 8 ONSITE DRAINAGE BASINS. THE PROPOSED ONSITE BASINS ARE ALLOWED DISCHARGE TO THE EXISTING DRAINAGE SYSTEM IN THREE SPERATE CONNECTIONS. THESE CONNECTIONS ARE NOTED AS IN-G, IN-J AND IN-L AND WILL BE CONTROLLED BASED ON THE HEAD ABOVE THE INLETS. THE ALLOWABLE Q'S ARE BASED ON THE "NORTH ANDALUCIA DRAINAGE MASTER PLAN" AND CAN BE FOUND ON SHEET C-001 STORM DRAIN PIPE TABLE AS PIPE #'S G, J AND L. PRIOR TO DISCHARGE INTO THE PUBLIC STORM DRAIN SYSTEM, THE SITE MUST RETAIN A PORTION OF THE VOLUME DESCRIBED IN THE

NORTH ANDALUCIA DRAINAGE MASTER PLAN . BASIN A-1 (OF THE AFOREMENTIONED DRAINAGE MASTER PLAN) REQUIRES 1.02 AC-FT TO BE RETAINED ONSITE. DUE TO OUR SITE BEING APPROXIMATELY 59% OF THE TOTAL BASIN (INCLUDING BASIN 'A-1 ROW'), THE SITE

DISCHARGE FOR ALL OF THE ONSITE BASINS WAS DETERMINED USING THE LAND TREATMENTS DESCRIBED IN THE DEVELOPMENT PROCESS MANUAL SECTION 22.2. DUE TO THE CONSTRUCTION OF THE SITE BEING PERFORMED IN PHASES, ALL ONSITE BASIN FLOWS WERE DETERMINED BASED ON ULTIMATE DEVELOPED CONDITIONS. BASINS A1-1, A1-2, A1-3, A1-4, A1-5, A1-7, AND A1-8 FLOW FROM WEST TO EAST THROUGH THE SITES ASSOCIATED PARKING LOTS AND LANDSCAPING BEFORE ENTERING THE ONSITE STORM DRAIN SYSTEM. THE SITES LANDSCAPED AREAS WILL BE DEPRESSED TO ALLOW FOR WATER HARVESTING WHICH HELPS IN THE TOTAL REQUIRED RETENTION NECESSARY FOR THE SITE. THE ONSITE STORM DRAIN SYSTEM THEN OUTFALLS INTO A LARGER RETENTION POND ALONG THE EASTERN PORTION OF THE SITE. ONCE THE POND FILLS UP TO 81.35 INLETS HAVE BEEN STRATEGICALLY PLACED TO ACCEPT THE REMAINING RUNOFF BASED ON THE ALLOWABLE DISCHARGES ASSOCIATED WITH THE SITE (SEE INLET TABLE). BASIN A1-6 IS A COMBINATION OF SEVERAL BASINS THROUGHOUT THE SITE THAT DISCHARGE DIRECTLY INTO THE RIGHT WHICH ULTIMATELY DRAIN TO THE LARGER RETENTION FACILITY ASSOCIATED DESCRIBED WITHIN THE 'NORTH ANDALUCIA MASTER DRAINAGE

PEAK DISCHARGE FROM THE SITE IS APPROXIMATELY 57.7 CFS. THE TOTAL ONSITE RETENTION VOLUME IS APPROXIMATELY 0.67 AC-FT. THIS IS GREATER THAN THE REQUIRED 0.60 AC-FT DESCRIBED IN THE MASTER DRAINAGE REPORT. THE VOLUME PROVIDED IS ALSO GREATER THAN THE 0.35 AC-FT REQUIRED TO MEET THE CITY OF

GIVEN THE ABOVE INFORMATION, WE ARE REQUESTING CITY

| ST                                              | U                                           | D                                     |                                       | )                                                  |                                                                                      |    |
|-------------------------------------------------|---------------------------------------------|---------------------------------------|---------------------------------------|----------------------------------------------------|--------------------------------------------------------------------------------------|----|
|                                                 | -                                           | -                                     | -                                     |                                                    |                                                                                      |    |
|                                                 |                                             |                                       |                                       |                                                    |                                                                                      |    |
|                                                 |                                             |                                       |                                       |                                                    |                                                                                      |    |
| RC                                              | HI                                          | TEI                                   |                                       |                                                    |                                                                                      |    |
| TUDIO<br>101 Moi                                | SOUTH                                       | WEST<br>d. NW,                        | ARCH<br>Albuc                         | ITECTS<br>uerque,                                  | , INC.<br>NM 87104                                                                   |    |
| Veb Site<br>mail: ma<br>) 2014, Stu             | : www.s<br>ail@stuc<br>udio Southv          | tudiosv<br>lioswar                    | varch.o<br>ch.cor<br>tects, Inc       | com<br>n                                           |                                                                                      |    |
| onsent of Si<br>nd Internation<br>tellectual pr | tudio South<br>onal law. Tl<br>roperty of S | west Arch<br>ne informa<br>itudio Sou | itects, In<br>ation conf<br>thwest, I | <ol> <li>is a violati<br/>ained in this</li> </ol> | express written<br>on of federal<br>document is tl<br>ghts thereto are<br>Agreement. | he |
| CONSUL                                          | TANTS                                       |                                       |                                       |                                                    |                                                                                      |    |
|                                                 |                                             |                                       |                                       |                                                    |                                                                                      |    |
|                                                 |                                             |                                       |                                       |                                                    |                                                                                      |    |
|                                                 |                                             |                                       |                                       |                                                    |                                                                                      | D  |
|                                                 |                                             |                                       |                                       |                                                    |                                                                                      |    |
| hitect                                          |                                             |                                       | Er                                    | ngineer                                            |                                                                                      |    |
|                                                 |                                             | CHARL B                               | ALASKO                                | h                                                  |                                                                                      |    |
|                                                 | LICENS                                      | AN A                                  | Ke                                    | ANGINEER ST                                        |                                                                                      | _  |
|                                                 |                                             | A PROFES                              | SSIONAL                               | Ý                                                  |                                                                                      |    |
|                                                 |                                             | <b></b> .                             |                                       |                                                    |                                                                                      |    |
| ndal                                            | lucia                                       | Pha                                   | se ´                                  | 1                                                  |                                                                                      |    |
|                                                 |                                             |                                       |                                       |                                                    |                                                                                      | С  |
|                                                 |                                             |                                       |                                       |                                                    |                                                                                      |    |
|                                                 | oors B<br>erque,                            |                                       |                                       |                                                    |                                                                                      |    |
|                                                 |                                             |                                       |                                       |                                                    |                                                                                      |    |
|                                                 |                                             |                                       |                                       |                                                    |                                                                                      | _  |
|                                                 |                                             |                                       |                                       |                                                    |                                                                                      |    |
|                                                 |                                             |                                       |                                       |                                                    |                                                                                      |    |
| <b>ey Pla</b><br>rs                             | IN                                          |                                       |                                       |                                                    |                                                                                      |    |
|                                                 |                                             |                                       |                                       |                                                    |                                                                                      | B  |
|                                                 |                                             |                                       |                                       |                                                    |                                                                                      |    |
|                                                 |                                             |                                       |                                       |                                                    |                                                                                      |    |
|                                                 |                                             |                                       |                                       |                                                    |                                                                                      |    |
| No                                              | Date<br>F                                   | Revisio                               |                                       | Descript<br>edule                                  | ion                                                                                  |    |
|                                                 | ΓNUMBE                                      | R:                                    | 1535                                  | DOCS                                               |                                                                                      |    |
| ILE:<br>DRAWN E<br>CHECKEI                      |                                             |                                       |                                       | 4-621.RV⊺                                          |                                                                                      |    |
| DATE:                                           |                                             |                                       | AUG                                   | JST 1, 20                                          | 16                                                                                   |    |
| PRO                                             | POS                                         |                                       |                                       | AIN A                                              |                                                                                      | Â  |
| MAN                                             | AGE                                         | .MEI                                  |                                       | PLA                                                | Ν                                                                                    |    |
|                                                 |                                             |                                       |                                       |                                                    |                                                                                      |    |
|                                                 |                                             |                                       |                                       | $\bigcirc 1$                                       |                                                                                      |    |
|                                                 |                                             |                                       |                                       |                                                    |                                                                                      |    |

Sincerelv.

Mike Balaskovits, PE Vice President Community Development and Planning

MJB/egn Enclosures

|        |           |        | -    |           |            | IE DI M DEC |           | •        |          | -                        |                           |
|--------|-----------|--------|------|-----------|------------|-------------|-----------|----------|----------|--------------------------|---------------------------|
| Basin  | Area      | Area   | Land | d Treatme | nt Percent | ages        | Q(100yr)  | Q(100yr) | V(100yr) | V <sub>(100yr-6hr)</sub> | V <sub>(100yr-24hr)</sub> |
| ID     | (SQ. FT)  | (AC.)  | Α    | В         | С          | D           | (cfs/ac.) | (CFS)    | (inches) | (CF)                     | (CF)                      |
|        |           |        |      |           |            |             |           |          |          |                          |                           |
| CURREN | NT ONSITE | BASINS |      |           |            |             |           |          |          |                          |                           |
| A1-ROW | 117650    | 2.70   | 0.0% | 0.0%      | 20.0%      | 80.0%       | 4.07      | 10.99    | 1.77     | 17393                    | 21001                     |
|        |           |        |      |           |            |             |           |          |          |                          |                           |
| A1-1   | 117871    | 2.71   | 0.0% | 0.0%      | 9.0%       | 91.0%       | 4.24      | 11.46    | 1.88     | 18484                    | 22596                     |
| A1-2   | 49153     | 1.13   | 0.0% | 0.0%      | 7.0%       | 93.0%       | 4.27      | 4.81     | 1.90     | 7788                     | 9541                      |
| A1-3   | 70525     | 1.62   | 0.0% | 0.0%      | 8.0%       | 92.0%       | 4.25      | 6.88     | 1.89     | 11117                    | 13604                     |
| A1-4   | 23377     | 0.54   | 0.0% | 0.0%      | 10.0%      | 90.0%       | 4.22      | 2.26     | 1.87     | 3647                     | 4453                      |
| A1-5   | 131338    | 3.02   | 0.0% | 0.0%      | 10.0%      | 90.0%       | 4.22      | 12.72    | 1.87     | 20489                    | 25020                     |
| A1-6   | 65638     | 1.51   | 0.0% | 0.0%      | 11.0%      | 89.0%       | 4.21      | 6.34     | 1.86     | 10186                    | 12425                     |
| A1-7   | 123643    | 2.84   | 0.0% | 0.0%      | 12.0%      | 88.0%       | 4.19      | 11.89    | 1.85     | 19086                    | 23257                     |
| A1-8   | 13250     | 0.30   | 0.0% | 0.0%      | 5.0%       | 95.0%       | 4.30      | 1.31     | 1.92     | 2121                     | 2604                      |
|        |           |        |      |           |            |             |           |          |          |                          |                           |
| TOTAL  | 712445    | 16.36  | -    | -         | -          | -           | -         | 68.67    | -        | 110311                   | 134501                    |
|        |           |        |      |           |            |             |           |          | Ζ        |                          |                           |

COA STAFF: ELECTRONIC SUBMITTAL RECEIVED: \_\_\_\_

|            | PIPE # | INLET/SD/BASIN | Size | Slope         | Capacity    |  |  |  |  |
|------------|--------|----------------|------|---------------|-------------|--|--|--|--|
| IRST FLUSH |        |                | in.  | -             | cfs         |  |  |  |  |
| (CF)       | SD1    | IN1, SD2       | 30   | 1.00%         | 41.02       |  |  |  |  |
|            | SD2    | SD3, SD7       | 30   | 1.00%         | 41.02       |  |  |  |  |
|            | SD3    | IN2, SD4       | 30   | 0.67%         | 33.57       |  |  |  |  |
|            | SD4    | IN3, SD5       | 24   | 0.50%         | 16.00       |  |  |  |  |
|            | SD5    | IN4, SD6       | 24   | 0.50%         | 16.00       |  |  |  |  |
| 3039       | SD6    | IN5            | 24   | 0.50%         | 16.00       |  |  |  |  |
| 1295       | SD7    | IN6            | 24   | 0.50%         | 16.00       |  |  |  |  |
| 1838       | SD8    | SD9, SD10      | 6    | 1.50%         | 0.69        |  |  |  |  |
| 596        | SD9    | TRENCH DRAIN   | 6    | 1.50%         | 0.69        |  |  |  |  |
| 3349       | SD10   | TRENCH DRAIN   | 6    | 1.50%         | 0.69        |  |  |  |  |
| 1655       |        |                | Capa | city Based of | on Manning' |  |  |  |  |
| 3083       |        |                |      |               |             |  |  |  |  |
| 357        |        |                |      |               |             |  |  |  |  |

|                   |                                    | INLET TABLE       |                 | 1              | 2        |
|-------------------|------------------------------------|-------------------|-----------------|----------------|----------|
| Inlet             | Inlet Type <sup>2</sup>            | Basin             | Actual          | Avail          | Capacity |
| #                 | iniet Type                         |                   | Flow (cfs)      | Head (ft)      | (cfs)    |
| IN-1              | 1 - SGL COA TYPE C                 | A1-8              | 1.31            | 0.25           | 9.25     |
| IN-2              | 1 - 30" NYLOPAST (DOME GRATE)      | A1-2              | 4.81            | 0.75           | 11.70    |
| IN-3              | 1 - 30" NYLOPAST (DOME GRATE)      | A1-3              | 6.88            | 0.75           | 11.70    |
| IN-4              | 1 - 30" NYLOPAST (DOME GRATE)      | A1-4              | 2.26            | 0.75           | 11.70    |
| IN-5              | 1 - 30" NYLOPAST (DOME GRATE)      | A1-5              | 12.72           | 0.75           | 11.70    |
| IN-6              | 1 - SGL COA TYPE C                 | A1-1              | 11.46           | 0.25           | 9.25     |
| IN-G <sup>3</sup> | 1 -DBL COA TYPE D                  | OUTFALL TO SD     | 22.55           | 0.65           | 23.55    |
| IN-J <sup>3</sup> | 1 -SGL COA TYPE D                  | OUTFALL TO SD     | 11.56           | 0.65           | 11.80    |
| IN-L <sup>3</sup> | 1 -DBL COA TYPE D                  | OUTFALL TO SD     | 21.32           | 0.65           | 23.55    |
| NYLOPLAS          | T INLETS BASED ON MANUFACTURER     | OMOGRAPHS         |                 |                | •        |
| INLETS PLA        | ACED IN SUMP CONDITION AND CAPAC   | ITIES BASED ON LE | ESSER OF ORIFIC | E AND WIER EQU | ATIONS   |
|                   | LOW FOR THESE INLETS IS BASED ON I |                   |                 |                |          |