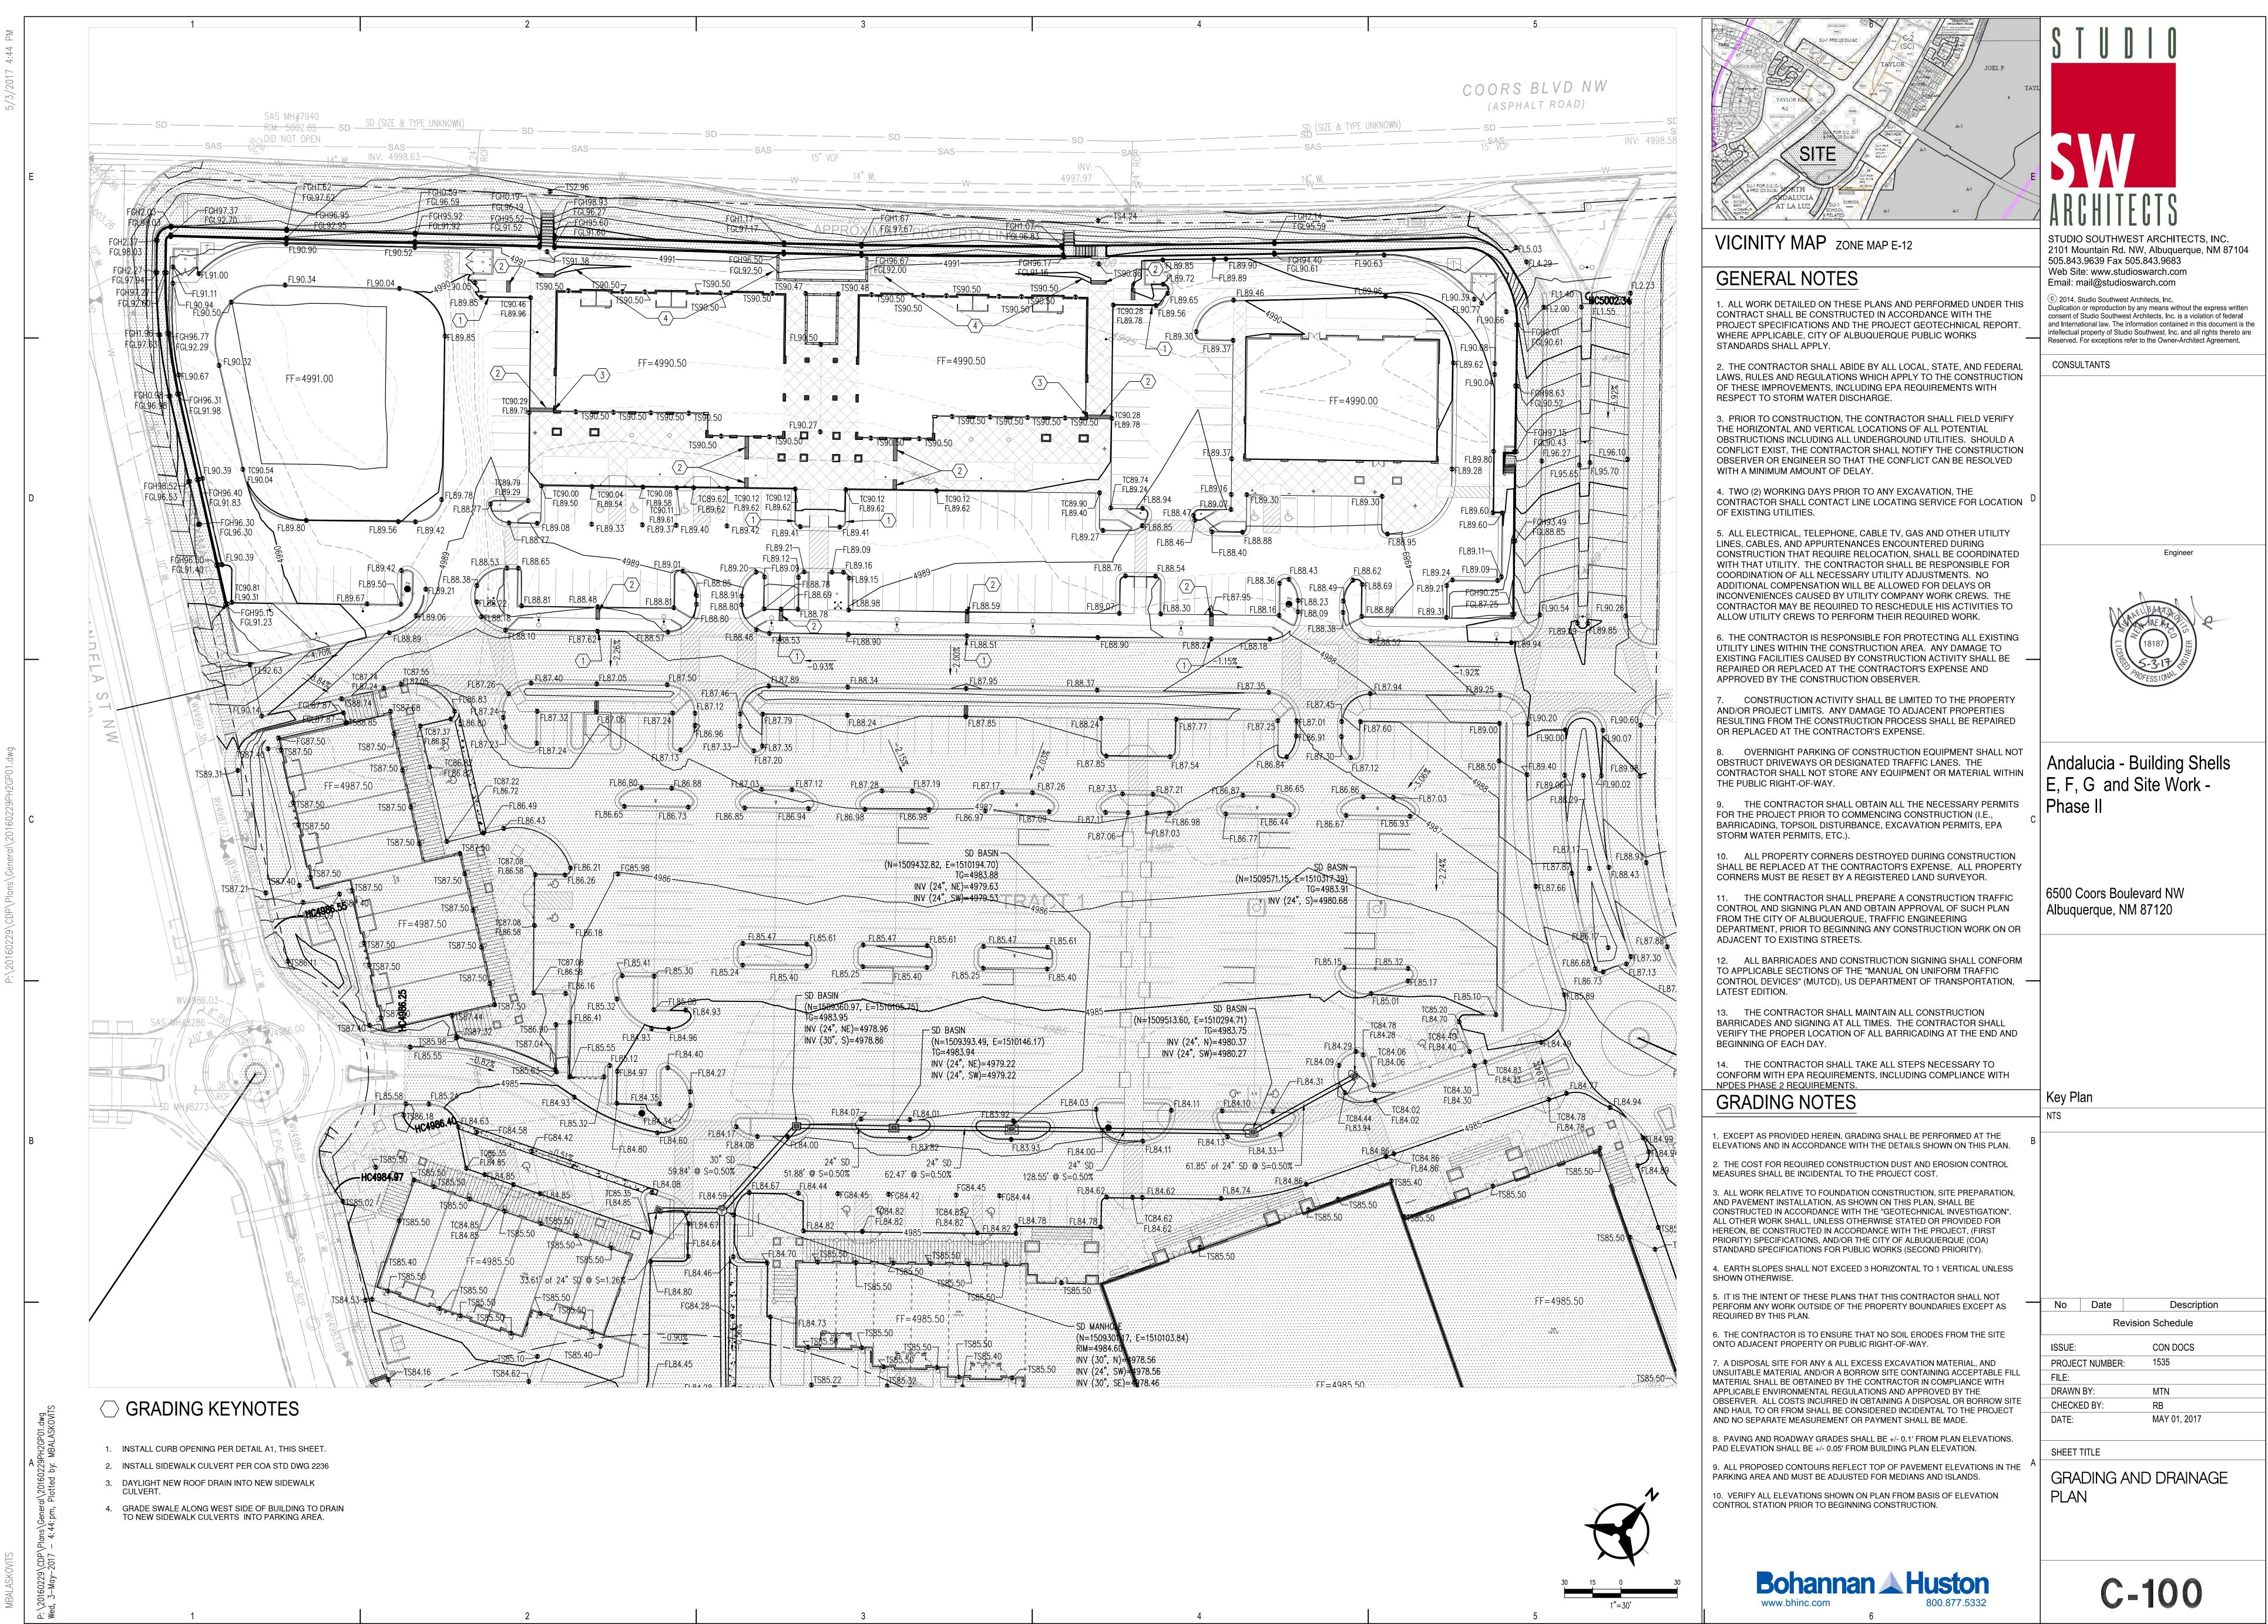

15213

3

4

CORNER OF COORS BOULEVARD AND MONTANO ROAD (5600 COORS BOULEVARD NW 87120). THE SITE IS CURRENTLY UNDEVELOPED, BUT WAS CONTAINED IN PART OF THE NORTH ANDALUCIA DRAINAGE MASTER PLAN (CITY OF ALBUQUERQUE DRAINAGE FILE H09-D017B) ACCORDING TO THE AFOREMENTIONED DRAINAGE MASTER PLAN, OUR SITE IS WITHIN BASIN A-1 . DUE TO OUR SITE ACCOUNTING FOR APPROXIMATELY 56% OF BASIN A-1 , OUR SITE WAS ANALYZED AS REQUIREMENTS DESCRIBED IN THE NORTH ANDALUCIA DRAINAGE

FLOOD ZONE X . THIS MEANS THAT THE SITE IS EITHER SUBJECT TO CHANCE OF ANNUAL FLOOD WITH AVERAGE DEPTHS OF LESS THAN 1 FOOT, OR IS LOCATED IN AN AREA PROTECTED BY LEVEES FROM

THE SITE IS LOCATED IN THE CITY OF ALBUQUERQUE, THEREFORE, THE DEVELOPMENT PROCESS MANUAL SECTION 22.2 WAS USED TO ANALYZE THE SITE'S PROPOSED DRAINAGE. PRECIPITATION ZONE 1 WAS USED DUE TO THE SITE LYING WEST OF THE RIO GRANDE, PER SECTION 22.2. THE ONSITE STORM DRAINS WERE SIZED BASED OFF OF MANNING'S EQUATION. THE ONSITE INLETS WERE SIZED WITH THE INLETS IN SUMP CONDITION (UNLESS OTHERWISE SPECIFIED)

THE CONSTRUCTION OF PHASE TWO OF ANDALUCIA WILL CONSIST MANAGEMENT PLAN SUBMITTED FOR ANDALUCIA PHASE 1 (COA DRAINAGE # E12D015D) AND CONTRIBUTE TO THE ONSITE DRAINAGE CONSIDERED DEVELOPED CONDITIONS FOR THIS AREA AND THIS

SURFACE FLOW TO ULTIMATELY ENTER THE PROPOSED INLETS IN ANDALUCIA PHASE 1. THE POND CONSTRUCTED WITH PHASE 1 IS NOTED IN THE "NORTH ANDALUCIA DRAINAGE MASTER PLAN". DUE TO THE DOWNSTREAM DRAINAGE CONSTRAINTS NOTED WITHIN THIS PLAN, THE SITE REQUIRES ONSITE RETENTION. THIS RETENTION EXCEEDS THE FIRST FLUSH REQUIREMENTS RESULTING IN THE TREATMENT OF THE DEVELOPED FLOWS TO ADHERE TO THE MS4

HYDROLOGY APPROVAL IN SUPPORT BUILDING PERMIT APPROVAL

www.bhinc.com

6

800.877.5332