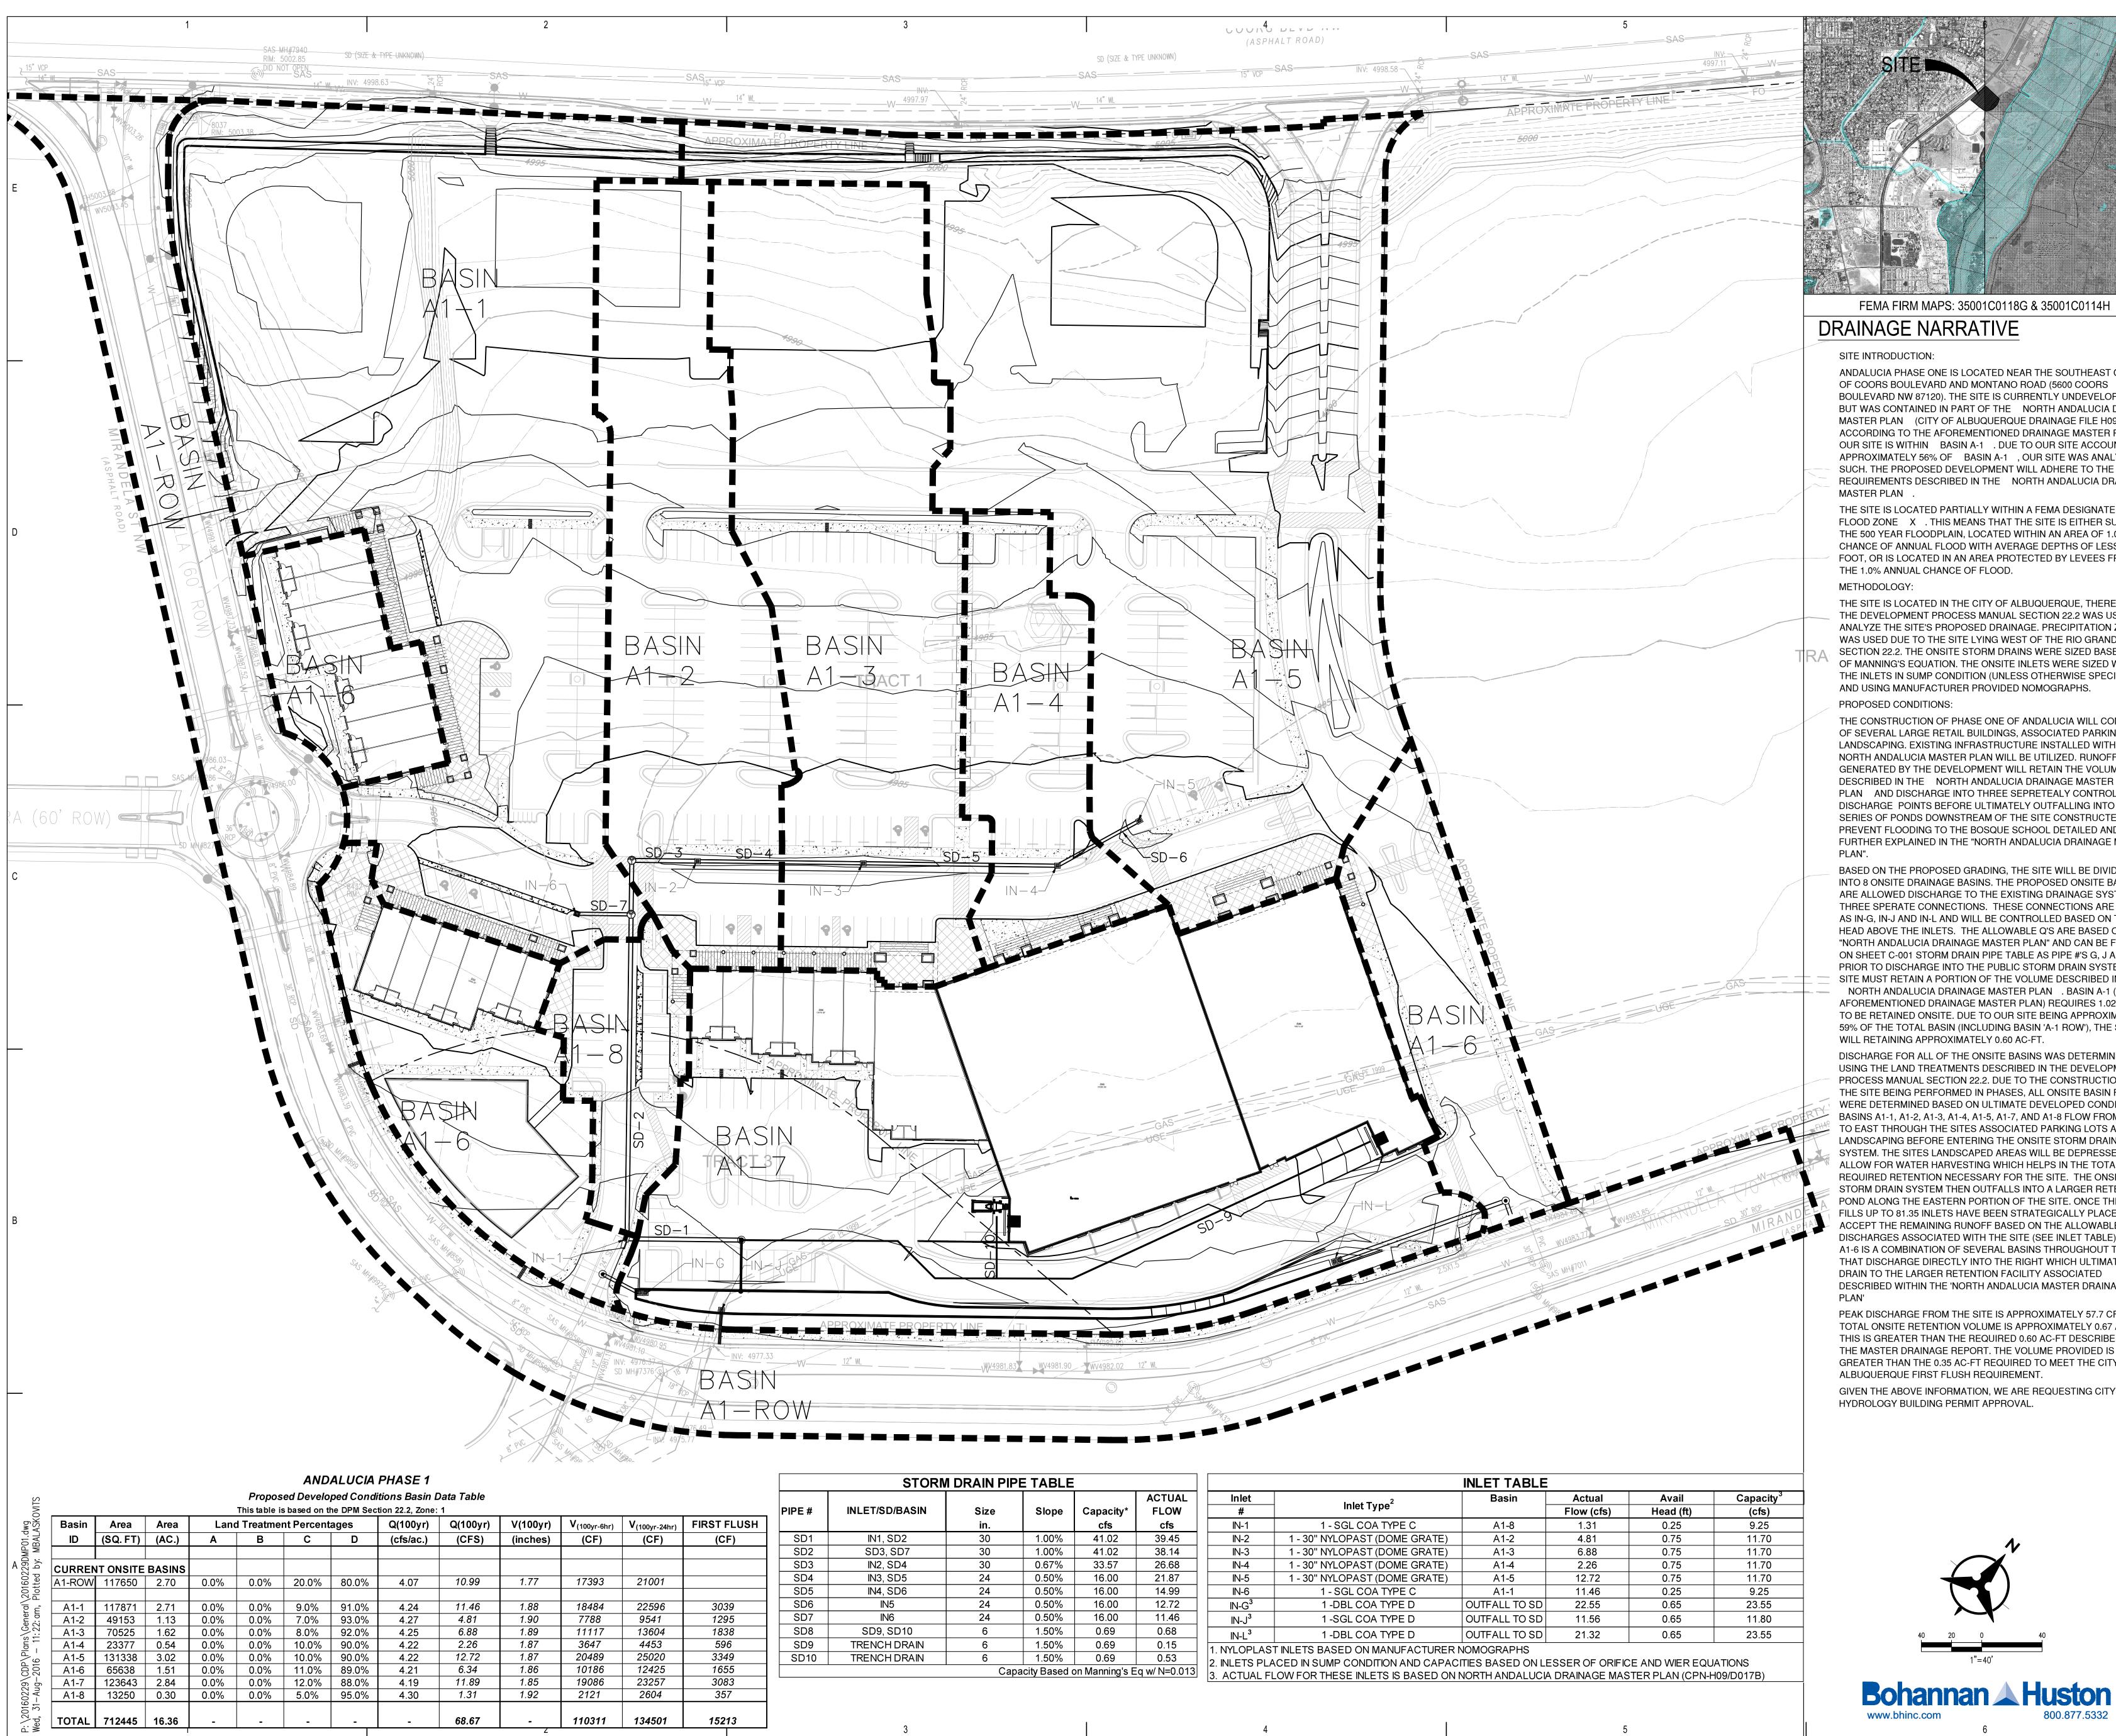

15213

3

4

CORNER OF COORS BOULEVARD AND MONTANO ROAD (5600 COORS BOULEVARD NW 87120). THE SITE IS CURRENTLY UNDEVELOPED, BUT WAS CONTAINED IN PART OF THE NORTH ANDALUCIA DRAINAGE MASTER PLAN (CITY OF ALBUQUERQUE DRAINAGE FILE H09-D017B) ACCORDING TO THE AFOREMENTIONED DRAINAGE MASTER PLAN, OUR SITE IS WITHIN BASIN A-1 . DUE TO OUR SITE ACCOUNTING FOR APPROXIMATELY 56% OF BASIN A-1 , OUR SITE WAS ANALYZED AS REQUIREMENTS DESCRIBED IN THE NORTH ANDALUCIA DRAINAGE

FLOOD ZONE X . THIS MEANS THAT THE SITE IS EITHER SUBJECT TO CHANCE OF ANNUAL FLOOD WITH AVERAGE DEPTHS OF LESS THAN 1 FOOT, OR IS LOCATED IN AN AREA PROTECTED BY LEVEES FROM

THE SITE IS LOCATED IN THE CITY OF ALBUQUERQUE, THEREFORE, THE DEVELOPMENT PROCESS MANUAL SECTION 22.2 WAS USED TO ANALYZE THE SITE'S PROPOSED DRAINAGE. PRECIPITATION ZONE 1 WAS USED DUE TO THE SITE LYING WEST OF THE RIO GRANDE, PER SECTION 22.2. THE ONSITE STORM DRAINS WERE SIZED BASED OFF OF MANNING'S EQUATION. THE ONSITE INLETS WERE SIZED WITH THE INLETS IN SUMP CONDITION (UNLESS OTHERWISE SPECIFIED)

THE CONSTRUCTION OF PHASE TWO OF ANDALUCIA WILL CONSIST MANAGEMENT PLAN SUBMITTED FOR ANDALUCIA PHASE 1 (COA DRAINAGE # E12D015D) AND CONTRIBUTE TO THE ONSITE DRAINAGE CONSIDERED DEVELOPED CONDITIONS FOR THIS AREA AND THIS

SURFACE FLOW TO ULTIMATELY ENTER THE PROPOSED INLETS IN ANDALUCIA PHASE 1. THE POND CONSTRUCTED WITH PHASE 1 IS NOTED IN THE "NORTH ANDALUCIA DRAINAGE MASTER PLAN". DUE TO THE DOWNSTREAM DRAINAGE CONSTRAINTS NOTED WITHIN THIS PLAN, THE SITE REQUIRES ONSITE RETENTION. THIS RETENTION EXCEEDS THE FIRST FLUSH REQUIREMENTS RESULTING IN THE TREATMENT OF THE DEVELOPED FLOWS TO ADHERE TO THE MS4

ANDALUCIA PHASE ONE IS LOCATED NEAR THE SOUTHEAST CORNER OF COORS BOULEVARD AND MONTANO ROAD (5600 COORS BOULEVARD NW 87120). THE SITE IS CURRENTLY UNDEVELOPED, BUT WAS CONTAINED IN PART OF THE NORTH ANDALUCIA DRAINAGE MASTER PLAN (CITY OF ALBUQUERQUE DRAINAGE FILE H09-D017B). ACCORDING TO THE AFOREMENTIONED DRAINAGE MASTER PLAN, OUR SITE IS WITHIN BASIN A-1 . DUE TO OUR SITE ACCOUNTING FOR APPROXIMATELY 56% OF BASIN A-1 , OUR SITE WAS ANALYZED AS SUCH. THE PROPOSED DEVELOPMENT WILL ADHERE TO THE REQUIREMENTS DESCRIBED IN THE NORTH ANDALUCIA DRAINAGE

THE SITE IS LOCATED PARTIALLY WITHIN A FEMA DESIGNATED FLOOD ZONE X . THIS MEANS THAT THE SITE IS EITHER SUBJECT TO THE 500 YEAR FLOODPLAIN, LOCATED WITHIN AN AREA OF 1.0% CHANCE OF ANNUAL FLOOD WITH AVERAGE DEPTHS OF LESS THAN 1 FOOT, OR IS LOCATED IN AN AREA PROTECTED BY LEVEES FROM

### THE SITE IS LOCATED IN THE CITY OF ALBUQUERQUE, THEREFORE, THE DEVELOPMENT PROCESS MANUAL SECTION 22.2 WAS USED TO ANALYZE THE SITE'S PROPOSED DRAINAGE. PRECIPITATION ZONE 1 WAS USED DUE TO THE SITE LYING WEST OF THE RIO GRANDE, PER SECTION 22.2. THE ONSITE STORM DRAINS WERE SIZED BASED OFF OF MANNING'S EQUATION. THE ONSITE INLETS WERE SIZED WITH THE INLETS IN SUMP CONDITION (UNLESS OTHERWISE SPECIFIED) AND USING MANUFACTURER PROVIDED NOMOGRAPHS.

THE CONSTRUCTION OF PHASE ONE OF ANDALUCIA WILL CONSIST OF SEVERAL LARGE RETAIL BUILDINGS, ASSOCIATED PARKING, AND LANDSCAPING. EXISTING INFRASTRUCTURE INSTALLED WITH THE NORTH ANDALUCIA MASTER PLAN WILL BE UTILIZED. RUNOFF GENERATED BY THE DEVELOPMENT WILL RETAIN THE VOLUME DESCRIBED IN THE NORTH ANDALUCIA DRAINAGE MASTER PLAN AND DISCHARGE INTO THREE SEPRETEALY CONTROLED DISCHARGE POINTS BEFORE ULTIMATELY OUTFALLING INTO A SERIES OF PONDS DOWNSTREAM OF THE SITE CONSTRUCTED TO PREVENT FLOODING TO THE BOSQUE SCHOOL DETAILED AND FURTHER EXPLAINED IN THE "NORTH ANDALUCIA DRAINAGE MASTER

BASED ON THE PROPOSED GRADING, THE SITE WILL BE DIVIDED INTO 8 ONSITE DRAINAGE BASINS. THE PROPOSED ONSITE BASINS ARE ALLOWED DISCHARGE TO THE EXISTING DRAINAGE SYSTEM IN THREE SPERATE CONNECTIONS. THESE CONNECTIONS ARE NOTED AS IN-G, IN-J AND IN-L AND WILL BE CONTROLLED BASED ON THE HEAD ABOVE THE INLETS. THE ALLOWABLE Q'S ARE BASED ON THE "NORTH ANDALUCIA DRAINAGE MASTER PLAN" AND CAN BE FOUND ON SHEET C-001 STORM DRAIN PIPE TABLE AS PIPE #'S G, J AND L. PRIOR TO DISCHARGE INTO THE PUBLIC STORM DRAIN SYSTEM, THE SITE MUST RETAIN A PORTION OF THE VOLUME DESCRIBED IN THE

NORTH ANDALUCIA DRAINAGE MASTER PLAN . BASIN A-1 (OF THE AFOREMENTIONED DRAINAGE MASTER PLAN) REQUIRES 1.02 AC-FT TO BE RETAINED ONSITE. DUE TO OUR SITE BEING APPROXIMATELY 59% OF THE TOTAL BASIN (INCLUDING BASIN 'A-1 ROW'), THE SITE

DISCHARGE FOR ALL OF THE ONSITE BASINS WAS DETERMINED USING THE LAND TREATMENTS DESCRIBED IN THE DEVELOPMENT PROCESS MANUAL SECTION 22.2. DUE TO THE CONSTRUCTION OF THE SITE BEING PERFORMED IN PHASES, ALL ONSITE BASIN FLOWS WERE DETERMINED BASED ON ULTIMATE DEVELOPED CONDITIONS. BASINS A1-1, A1-2, A1-3, A1-4, A1-5, A1-7, AND A1-8 FLOW FROM WEST TO EAST THROUGH THE SITES ASSOCIATED PARKING LOTS AND LANDSCAPING BEFORE ENTERING THE ONSITE STORM DRAIN SYSTEM. THE SITES LANDSCAPED AREAS WILL BE DEPRESSED TO ALLOW FOR WATER HARVESTING WHICH HELPS IN THE TOTAL REQUIRED RETENTION NECESSARY FOR THE SITE. THE ONSITE STORM DRAIN SYSTEM THEN OUTFALLS INTO A LARGER RETENTION POND ALONG THE EASTERN PORTION OF THE SITE. ONCE THE POND FILLS UP TO 81.35 INLETS HAVE BEEN STRATEGICALLY PLACED TO ACCEPT THE REMAINING RUNOFF BASED ON THE ALLOWABLE DISCHARGES ASSOCIATED WITH THE SITE (SEE INLET TABLE). BASIN A1-6 IS A COMBINATION OF SEVERAL BASINS THROUGHOUT THE SITE THAT DISCHARGE DIRECTLY INTO THE RIGHT WHICH ULTIMATELY DRAIN TO THE LARGER RETENTION FACILITY ASSOCIATED DESCRIBED WITHIN THE 'NORTH ANDALUCIA MASTER DRAINAGE

PEAK DISCHARGE FROM THE SITE IS APPROXIMATELY 57.7 CFS. THE TOTAL ONSITE RETENTION VOLUME IS APPROXIMATELY 0.67 AC-FT. THIS IS GREATER THAN THE REQUIRED 0.60 AC-FT DESCRIBED IN THE MASTER DRAINAGE REPORT. THE VOLUME PROVIDED IS ALSO GREATER THAN THE 0.35 AC-FT REQUIRED TO MEET THE CITY OF

GIVEN THE ABOVE INFORMATION, WE ARE REQUESTING CITY

| ST                                              | U                                           | D                                     |                                       | )                                                  |                                                                                      |    |
|-------------------------------------------------|---------------------------------------------|---------------------------------------|---------------------------------------|----------------------------------------------------|--------------------------------------------------------------------------------------|----|
|                                                 | -                                           | -                                     | -                                     |                                                    |                                                                                      |    |
|                                                 |                                             |                                       |                                       |                                                    |                                                                                      |    |
|                                                 |                                             |                                       |                                       |                                                    |                                                                                      |    |
| RC                                              | HI                                          | TEI                                   |                                       |                                                    |                                                                                      |    |
| TUDIO<br>101 Moi                                | SOUTH                                       | WEST<br>d. NW,                        | ARCH<br>Albuc                         | ITECTS<br>uerque,                                  | , INC.<br>NM 87104                                                                   |    |
| Veb Site<br>mail: ma<br>) 2014, Stu             | : www.s<br>ail@stuc<br>udio Southv          | tudiosv<br>lioswar                    | varch.o<br>ch.cor<br>tects, Inc       | com<br>n                                           |                                                                                      |    |
| onsent of Si<br>nd Internation<br>tellectual pr | tudio South<br>onal law. Tl<br>roperty of S | west Arch<br>ne informa<br>itudio Sou | itects, In<br>ation conf<br>thwest, I | <ol> <li>is a violati<br/>ained in this</li> </ol> | express written<br>on of federal<br>document is tl<br>ghts thereto are<br>Agreement. | he |
| CONSUL                                          | TANTS                                       |                                       |                                       |                                                    |                                                                                      |    |
|                                                 |                                             |                                       |                                       |                                                    |                                                                                      |    |
|                                                 |                                             |                                       |                                       |                                                    |                                                                                      |    |
|                                                 |                                             |                                       |                                       |                                                    |                                                                                      | D  |
|                                                 |                                             |                                       |                                       |                                                    |                                                                                      |    |
| hitect                                          |                                             |                                       | Er                                    | ngineer                                            |                                                                                      |    |
|                                                 |                                             | CHARL B                               | ALASKO                                | h                                                  |                                                                                      |    |
|                                                 | LICENS                                      | AN A                                  | Ke                                    | ANGINEER ST                                        |                                                                                      | _  |
|                                                 |                                             | A PROFES                              | SSIONAL                               | Ý                                                  |                                                                                      |    |
|                                                 |                                             | <b></b> .                             |                                       |                                                    |                                                                                      |    |
| ndal                                            | lucia                                       | Pha                                   | se ´                                  | 1                                                  |                                                                                      |    |
|                                                 |                                             |                                       |                                       |                                                    |                                                                                      | С  |
|                                                 |                                             |                                       |                                       |                                                    |                                                                                      |    |
|                                                 | oors B<br>erque,                            |                                       |                                       |                                                    |                                                                                      |    |
|                                                 |                                             |                                       |                                       |                                                    |                                                                                      |    |
|                                                 |                                             |                                       |                                       |                                                    |                                                                                      | _  |
|                                                 |                                             |                                       |                                       |                                                    |                                                                                      |    |
|                                                 |                                             |                                       |                                       |                                                    |                                                                                      |    |
| <b>ey Pla</b><br>rs                             | IN                                          |                                       |                                       |                                                    |                                                                                      |    |
|                                                 |                                             |                                       |                                       |                                                    |                                                                                      | B  |
|                                                 |                                             |                                       |                                       |                                                    |                                                                                      |    |
|                                                 |                                             |                                       |                                       |                                                    |                                                                                      |    |
|                                                 |                                             |                                       |                                       |                                                    |                                                                                      |    |
| No                                              | Date<br>F                                   | Revisio                               |                                       | Descript<br>edule                                  | ion                                                                                  |    |
|                                                 | ΓNUMBE                                      | R:                                    | 1535                                  | DOCS                                               |                                                                                      |    |
| ILE:<br>DRAWN E<br>CHECKEI                      |                                             |                                       |                                       | 4-621.RV⊺                                          |                                                                                      |    |
| DATE:                                           |                                             |                                       | AUG                                   | JST 1, 20                                          | 16                                                                                   |    |
| PRO                                             | POS                                         |                                       |                                       | AIN A                                              |                                                                                      | Â  |
| MAN                                             | AGE                                         | .MEI                                  |                                       | PLA                                                | Ν                                                                                    |    |
|                                                 |                                             |                                       |                                       |                                                    |                                                                                      |    |
|                                                 |                                             |                                       |                                       | $\bigcirc 1$                                       |                                                                                      |    |
|                                                 |                                             |                                       |                                       |                                                    |                                                                                      |    |

Sincerelv.

Mike Balaskovits, PE Vice President Community Development and Planning

MJB/egn Enclosures

|        |           |        | -    |           |            | IE DI M DEC |           | •        |          | -                        |                           |
|--------|-----------|--------|------|-----------|------------|-------------|-----------|----------|----------|--------------------------|---------------------------|
| Basin  | Area      | Area   | Land | d Treatme | nt Percent | ages        | Q(100yr)  | Q(100yr) | V(100yr) | V <sub>(100yr-6hr)</sub> | V <sub>(100yr-24hr)</sub> |
| ID     | (SQ. FT)  | (AC.)  | Α    | В         | С          | D           | (cfs/ac.) | (CFS)    | (inches) | (CF)                     | (CF)                      |
|        |           |        |      |           |            |             |           |          |          |                          |                           |
| CURREN | NT ONSITE | BASINS |      |           |            |             |           |          |          |                          |                           |
| A1-ROW | 117650    | 2.70   | 0.0% | 0.0%      | 20.0%      | 80.0%       | 4.07      | 10.99    | 1.77     | 17393                    | 21001                     |
|        |           |        |      |           |            |             |           |          |          |                          |                           |
| A1-1   | 117871    | 2.71   | 0.0% | 0.0%      | 9.0%       | 91.0%       | 4.24      | 11.46    | 1.88     | 18484                    | 22596                     |
| A1-2   | 49153     | 1.13   | 0.0% | 0.0%      | 7.0%       | 93.0%       | 4.27      | 4.81     | 1.90     | 7788                     | 9541                      |
| A1-3   | 70525     | 1.62   | 0.0% | 0.0%      | 8.0%       | 92.0%       | 4.25      | 6.88     | 1.89     | 11117                    | 13604                     |
| A1-4   | 23377     | 0.54   | 0.0% | 0.0%      | 10.0%      | 90.0%       | 4.22      | 2.26     | 1.87     | 3647                     | 4453                      |
| A1-5   | 131338    | 3.02   | 0.0% | 0.0%      | 10.0%      | 90.0%       | 4.22      | 12.72    | 1.87     | 20489                    | 25020                     |
| A1-6   | 65638     | 1.51   | 0.0% | 0.0%      | 11.0%      | 89.0%       | 4.21      | 6.34     | 1.86     | 10186                    | 12425                     |
| A1-7   | 123643    | 2.84   | 0.0% | 0.0%      | 12.0%      | 88.0%       | 4.19      | 11.89    | 1.85     | 19086                    | 23257                     |
| A1-8   | 13250     | 0.30   | 0.0% | 0.0%      | 5.0%       | 95.0%       | 4.30      | 1.31     | 1.92     | 2121                     | 2604                      |
|        |           |        |      |           |            |             |           |          |          |                          |                           |
| TOTAL  | 712445    | 16.36  | -    | -         | -          | -           | -         | 68.67    | -        | 110311                   | 134501                    |
|        |           |        |      |           |            |             |           |          | Ζ        |                          |                           |

COA STAFF: ELECTRONIC SUBMITTAL RECEIVED: \_\_\_\_

|            | PIPE # | INLET/SD/BASIN | Size | Slope         | Capacity    |  |  |  |  |
|------------|--------|----------------|------|---------------|-------------|--|--|--|--|
| IRST FLUSH |        |                | in.  | -             | cfs         |  |  |  |  |
| (CF)       | SD1    | IN1, SD2       | 30   | 1.00%         | 41.02       |  |  |  |  |
|            | SD2    | SD3, SD7       | 30   | 1.00%         | 41.02       |  |  |  |  |
|            | SD3    | IN2, SD4       | 30   | 0.67%         | 33.57       |  |  |  |  |
|            | SD4    | IN3, SD5       | 24   | 0.50%         | 16.00       |  |  |  |  |
|            | SD5    | IN4, SD6       | 24   | 0.50%         | 16.00       |  |  |  |  |
| 3039       | SD6    | IN5            | 24   | 0.50%         | 16.00       |  |  |  |  |
| 1295       | SD7    | IN6            | 24   | 0.50%         | 16.00       |  |  |  |  |
| 1838       | SD8    | SD9, SD10      | 6    | 1.50%         | 0.69        |  |  |  |  |
| 596        | SD9    | TRENCH DRAIN   | 6    | 1.50%         | 0.69        |  |  |  |  |
| 3349       | SD10   | TRENCH DRAIN   | 6    | 1.50%         | 0.69        |  |  |  |  |
| 1655       |        |                | Capa | city Based of | on Manning' |  |  |  |  |
| 3083       |        |                |      |               |             |  |  |  |  |
| 357        |        |                |      |               |             |  |  |  |  |

|                   |                                    | INLET TABLE       |                 | 1              | 2        |
|-------------------|------------------------------------|-------------------|-----------------|----------------|----------|
| Inlet             | Inlet Type <sup>2</sup>            | Basin             | Actual          | Avail          | Capacity |
| #                 | iniet Type                         |                   | Flow (cfs)      | Head (ft)      | (cfs)    |
| IN-1              | 1 - SGL COA TYPE C                 | A1-8              | 1.31            | 0.25           | 9.25     |
| IN-2              | 1 - 30" NYLOPAST (DOME GRATE)      | A1-2              | 4.81            | 0.75           | 11.70    |
| IN-3              | 1 - 30" NYLOPAST (DOME GRATE)      | A1-3              | 6.88            | 0.75           | 11.70    |
| IN-4              | 1 - 30" NYLOPAST (DOME GRATE)      | A1-4              | 2.26            | 0.75           | 11.70    |
| IN-5              | 1 - 30" NYLOPAST (DOME GRATE)      | A1-5              | 12.72           | 0.75           | 11.70    |
| IN-6              | 1 - SGL COA TYPE C                 | A1-1              | 11.46           | 0.25           | 9.25     |
| IN-G <sup>3</sup> | 1 -DBL COA TYPE D                  | OUTFALL TO SD     | 22.55           | 0.65           | 23.55    |
| IN-J <sup>3</sup> | 1 -SGL COA TYPE D                  | OUTFALL TO SD     | 11.56           | 0.65           | 11.80    |
| IN-L <sup>3</sup> | 1 -DBL COA TYPE D                  | OUTFALL TO SD     | 21.32           | 0.65           | 23.55    |
| NYLOPLAS          | T INLETS BASED ON MANUFACTURER     | OMOGRAPHS         |                 |                | •        |
| INLETS PLA        | ACED IN SUMP CONDITION AND CAPAC   | ITIES BASED ON LE | ESSER OF ORIFIC | E AND WIER EQU | ATIONS   |
|                   | LOW FOR THESE INLETS IS BASED ON I |                   |                 |                |          |