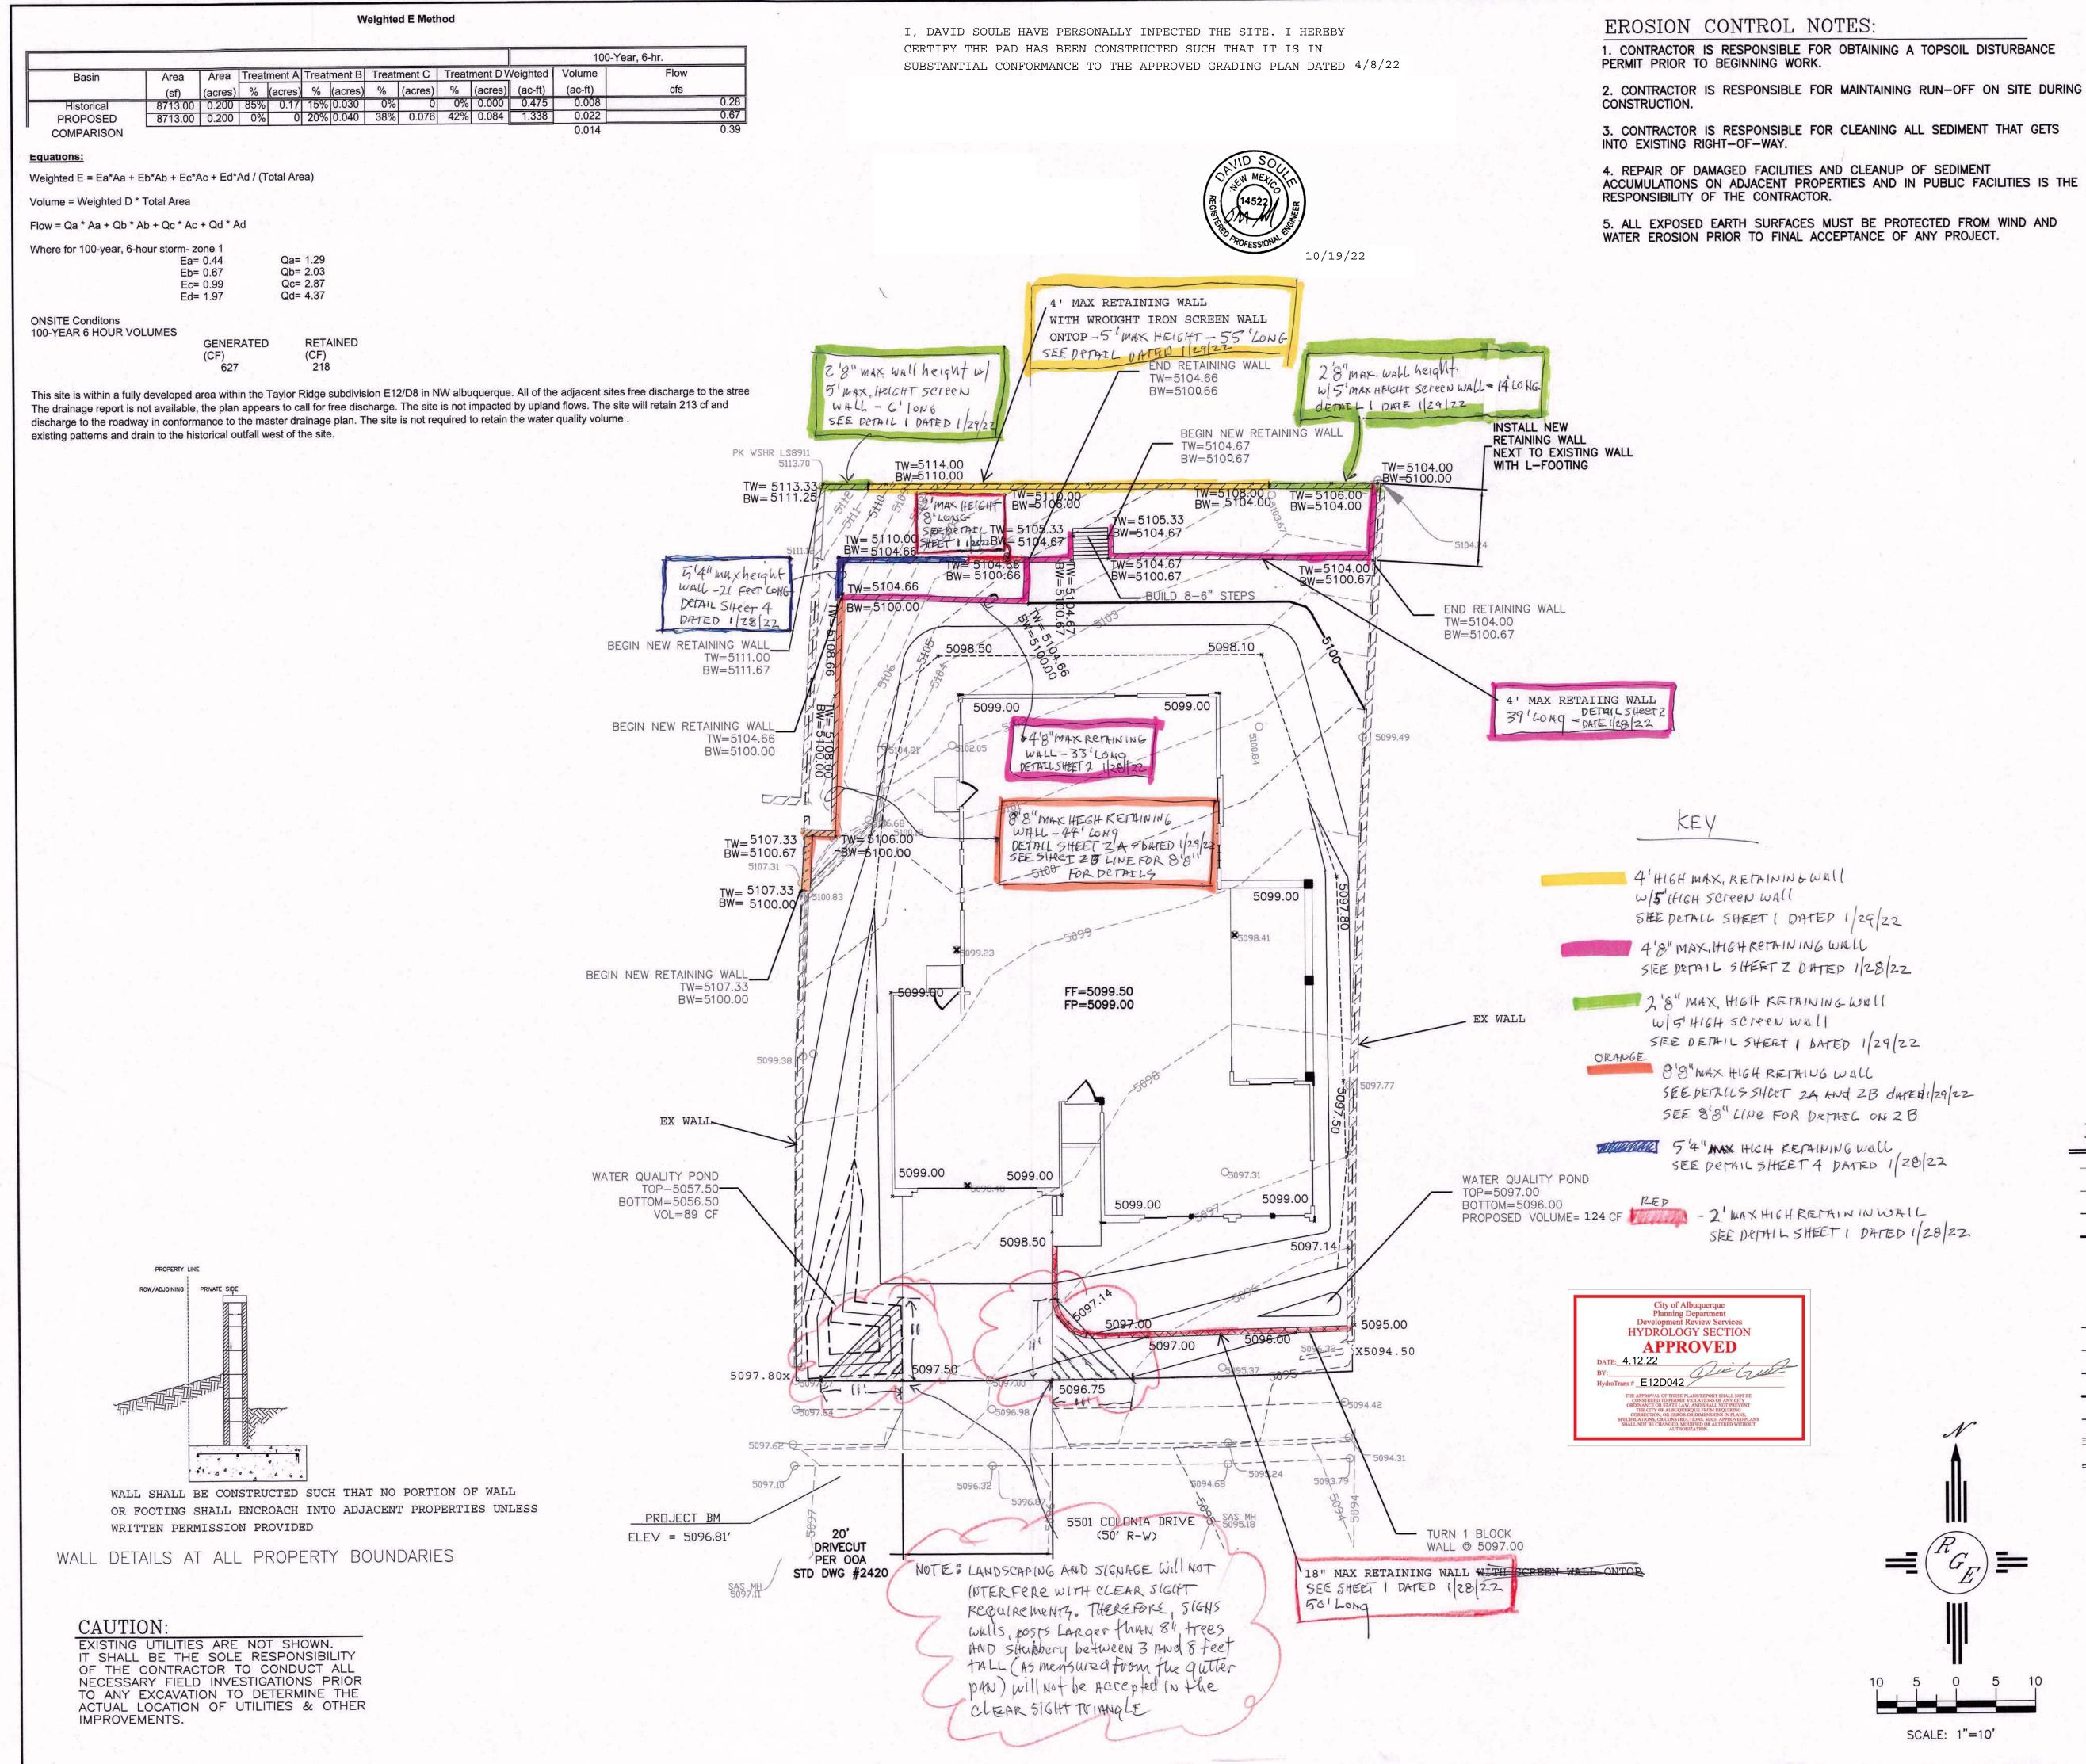

#### LEGAL DESCRIPTION: LOT A CORRECTED ESTATES TAYLOR RIDGE

### NOTES:

1. ALL SPOT ELEVATIONS REPRESENT FLOWLINE ELEVATION UNLESS OTHERWISE NOTED.

2. ALL SLOPES SHALL BE 3:1 MAX. AND GRAVEL OR NATIVE SEEDING PRIOR TO CO.

3. NO PONDING WITHIN 10' OF STRUCTURE

4. SURVEY INFORMATION PROVIDED BY CONSTRUCTION SURVEY TECHNOLOGY UTILIZING NAVD 1988 DATUM

### LEGEND

| the second s |                                                                                |
|----------------------------------------------------------------------------------------------------------------|--------------------------------------------------------------------------------|
| XXXX                                                                                                           | EXISTING CONTOUR                                                               |
|                                                                                                                | EXISTING INDEX CONTOUR                                                         |
| XXXX                                                                                                           | PROPOSED CONTOUR                                                               |
| xxxxx                                                                                                          | PROPOSED INDEX CONTOUR                                                         |
| • • •                                                                                                          | SLOPE TIE                                                                      |
| r XXXX                                                                                                         | EXISTING SPOT ELEVATION                                                        |
| * XXXX                                                                                                         | PROPOSED SPOT ELEVATION                                                        |
|                                                                                                                | LOT LINE                                                                       |
|                                                                                                                | CENTERLINE                                                                     |
|                                                                                                                | RIGHT-OF-WAY                                                                   |
|                                                                                                                | PROPOSED PVC SD (SEE PLAN FOR SIZE)                                            |
|                                                                                                                | EARTHEN SWALE                                                                  |
|                                                                                                                | EXISTING CURB AND GUTTER                                                       |
|                                                                                                                | PROPOSED CMU SCREEN WALL-DESIGN BY OTHERS<br>18" MAX RETAINGE © PERIMETER WALL |
|                                                                                                                |                                                                                |