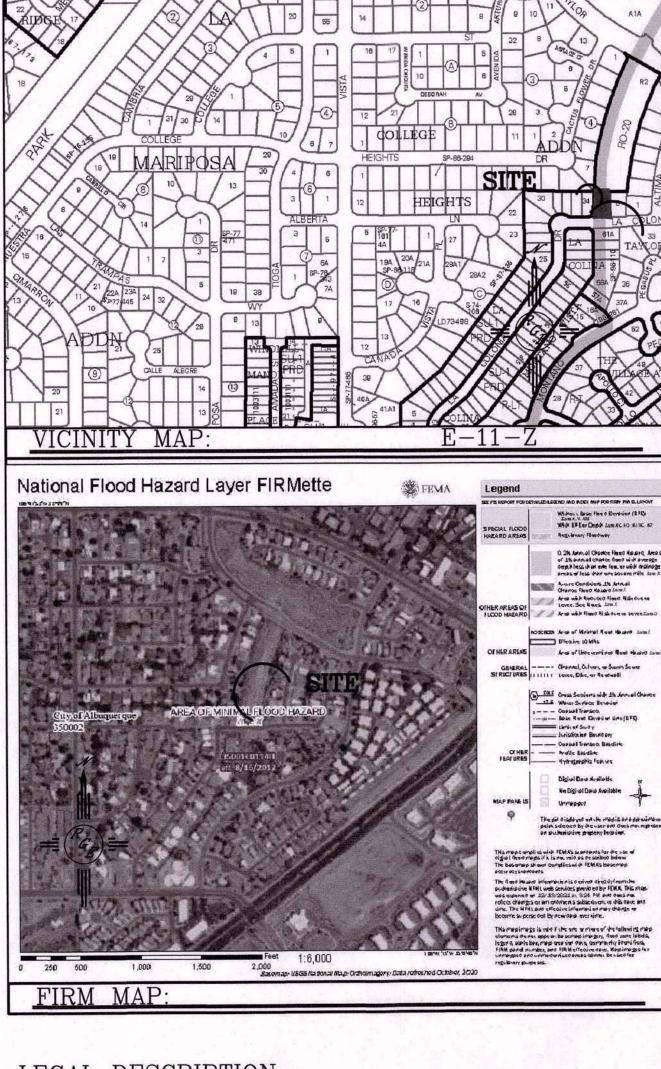

|                             | BMIITAL RECEP                                                                                                                                                                                                                                                                                                                                                                              | VED:                                               |                               |  |





#### LEGAL DESCRIPTION: LOT A CORRECTED ESTATES TAYLOR RIDGE

### NOTES:

1. ALL SPOT ELEVATIONS REPRESENT FLOWLINE ELEVATION UNLESS OTHERWISE NOTED.

2. ALL SLOPES SHALL BE 3:1 MAX. AND GRAVEL OR NATIVE SEEDING PRIOR TO CO.

3. NO PONDING WITHIN 10' OF STRUCTURE

4. SURVEY INFORMATION PROVIDED BY CONSTRUCTION SURVEY TECHNOLOGY UTILIZING NAVD 1988 DATUM

### LEGEND

| the second s |                                                                                |
|----------------------------------------------------------------------------------------------------------------|--------------------------------------------------------------------------------|
| XXXX                                                                                                           | EXISTING CONTOUR