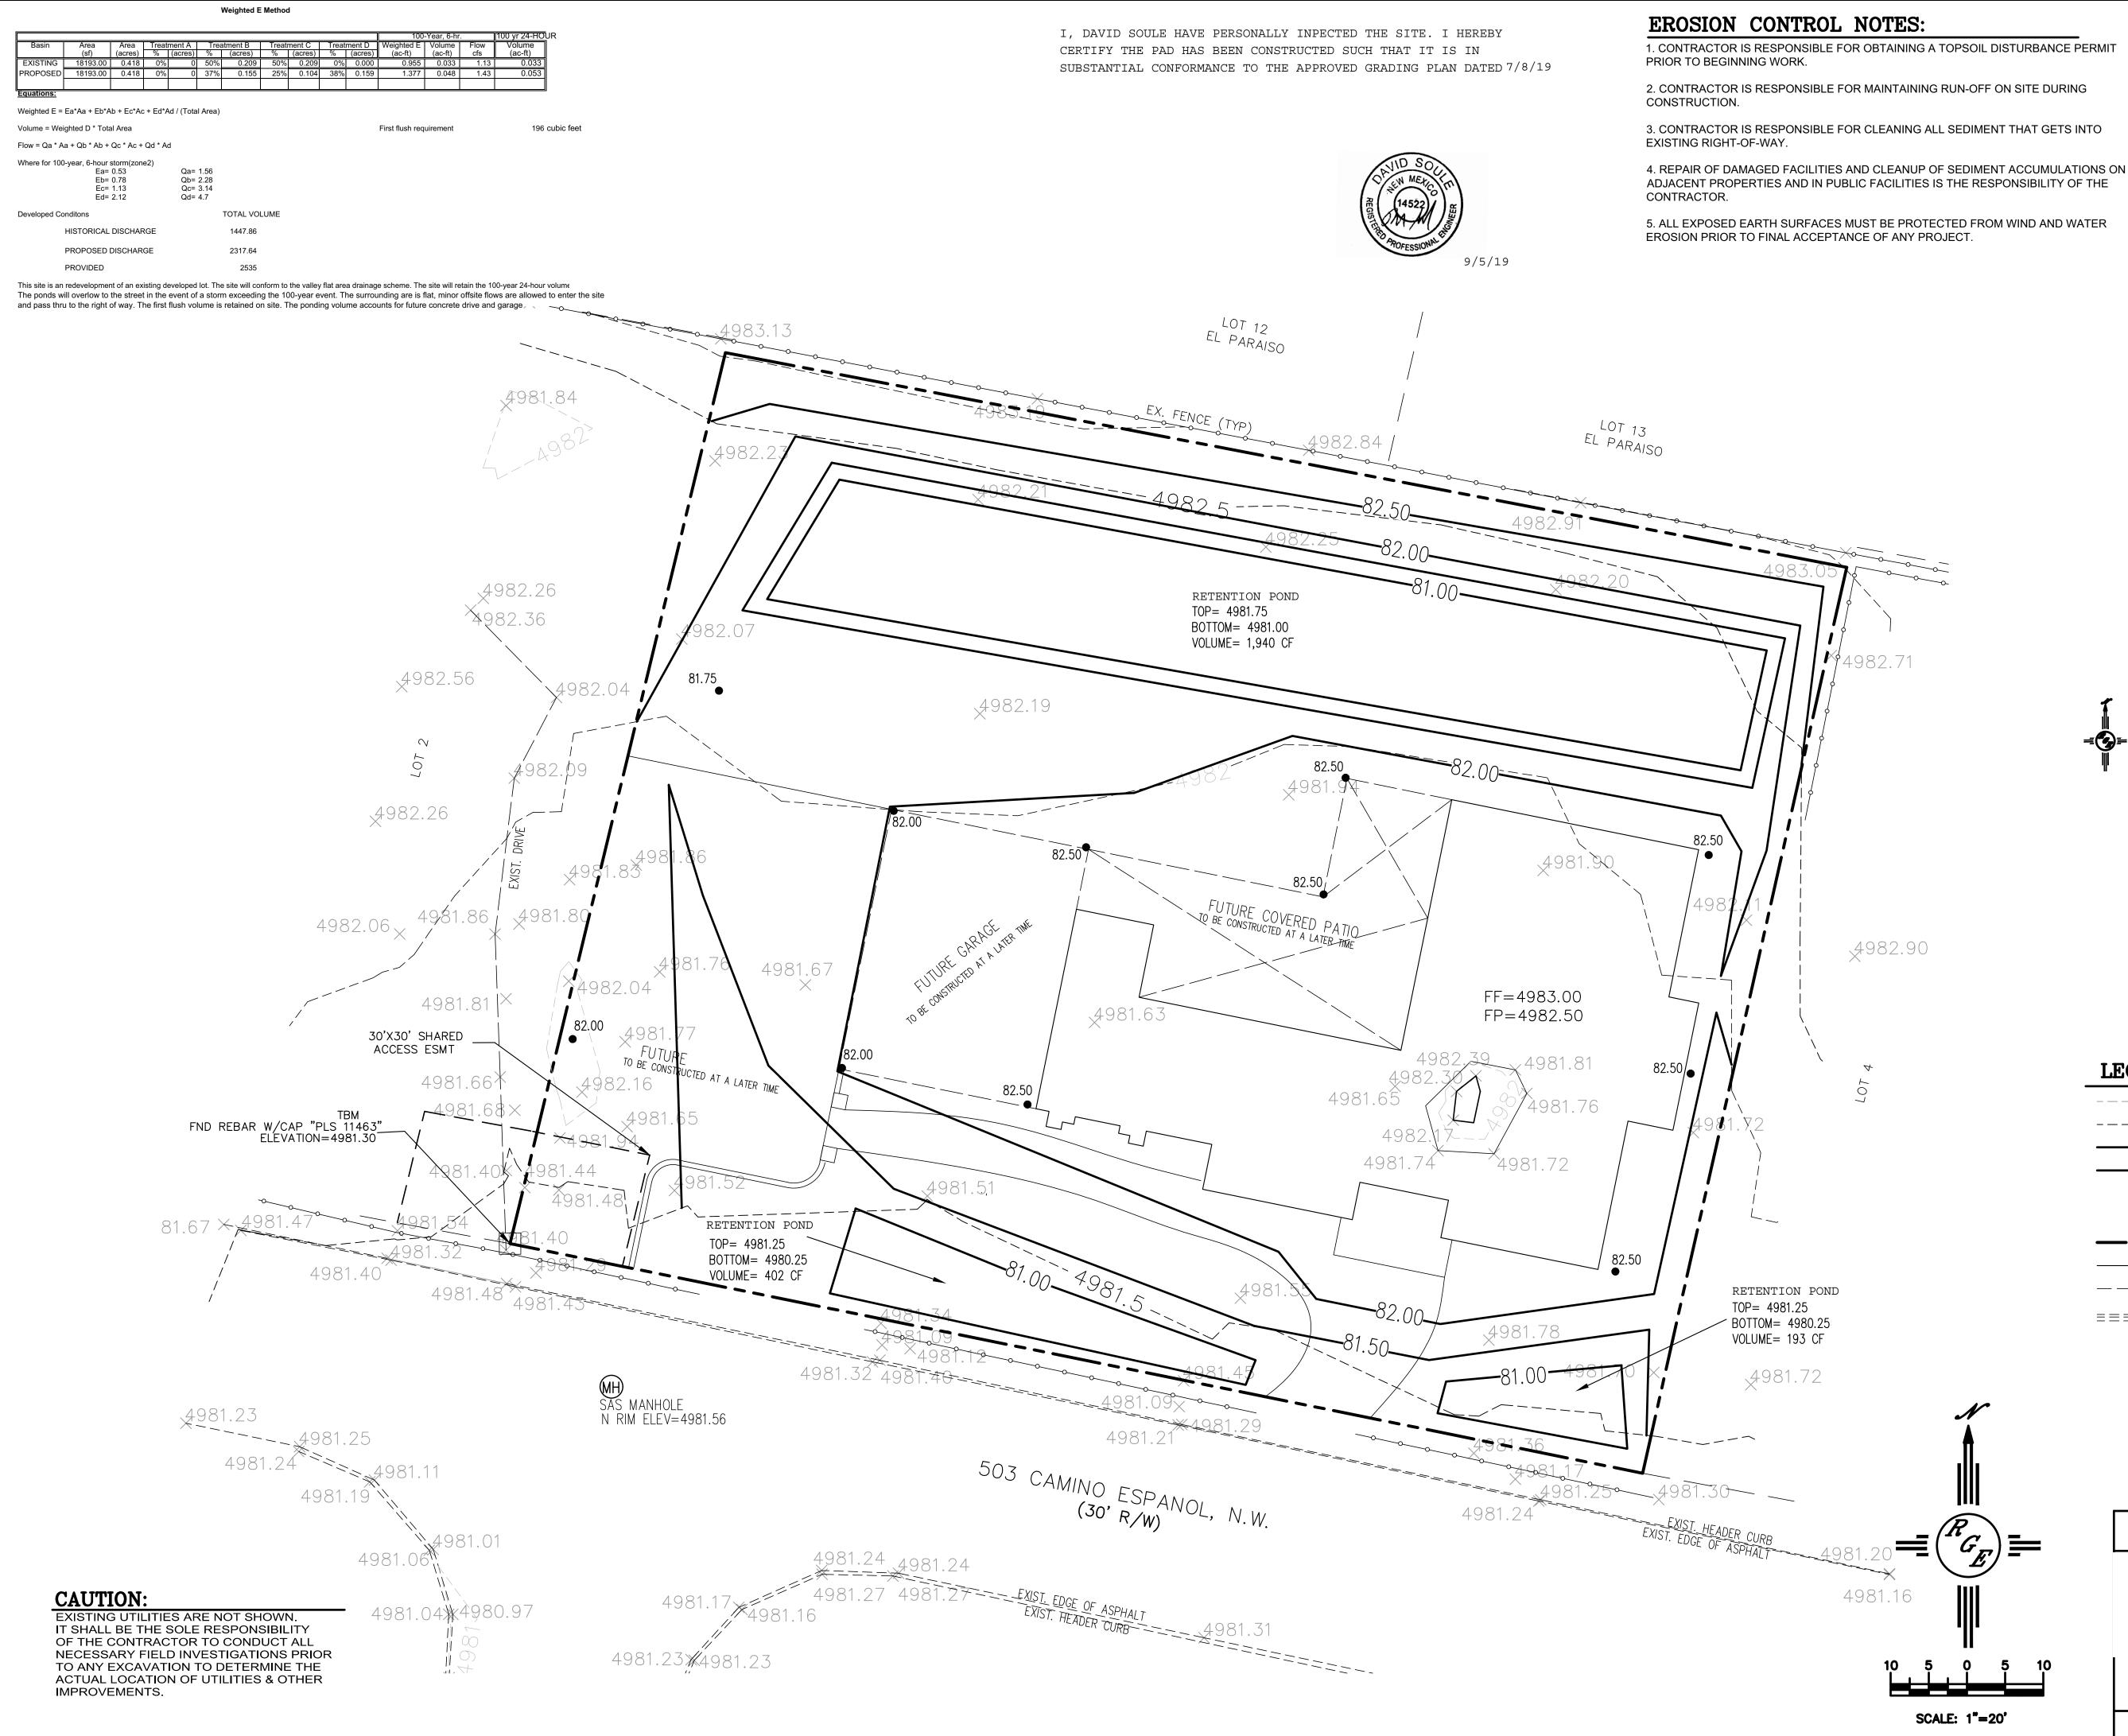

P 22 A-1 VICINITY MAP: E-14-Z National Flood Hazard Layer FIRMette **FEMA** Legend NO SCREEN Area of Minimal R ER AREAS Area of Undetermined Flood H GENERAL ---- Channel, Culvert, or Storm Sewe RUCTURES IIIIII Levee, Dike, or Floodwall 20.2 Cross Sections with 1% Annu 17.5 Water Surface Elevation Profile Baseline Hydrographic Featu Digital Data Available No Digital Data Available AP PANELS Unmapped The pin displayed on the map is an approximate point selected by the user and does not represe FIRM MAP: **LEGAL DESCRIPTION:** LOT 3 LANDS OF ROSS & JOYCE COX CITY OF ALBUQUERQUE, BERNALILLO COUNTY, NEW MEXICO NOTES: 1. ALL SPOT ELEVATIONS REPRESENT FLOWLINE ELEVATION UNLESS OTHERWISE NOTED. 2. ALL SLOPES SHALL BE 3:1 MAX. AND GRAVEL OR NATIVE SEEDING PRIOR TO CO. 3. ANY PERIMETER WALLS MUST BE PERMITED SEPARATELY. ALL RETAINING WALL DESIGN SHALL BE BY OTHERS. 4. SURVEY INFORMATION PROVIDED BY COMMUNITY SCIENCES CORPORATION USING NAVD DATUM 1988. LEGEND ---- EXISTING CONTOUR •XXXX PROPOSED CONTOUR

| 9 | 8          | 2 |   | 9      | $\cap$     |
|---|------------|---|---|--------|------------|
|   | $\bigcirc$ |   | ٠ | $\cup$ | $\bigcirc$ |

---- EXISTING INDEX CONTOUR PROPOSED INDEX CONTOUR EXISTING SPOT ELEVATION × XXXX • XXXXX PROPOSED SPOT ELEVATION BOUNDARY ---- PROPOSED EARTHEN SWALE ------ ADJACENT BOUNDARY 

| ENGINEER'S<br>SEAL                   | LOT 3 LANDS OF ROSS & JOYCE COX<br>503 CAMINO ESPANOL N.W.                     | DRAWN<br><sup>BY</sup> DEM |
|--------------------------------------|--------------------------------------------------------------------------------|----------------------------|
| OANID SOUTH                          |                                                                                | DATE<br>7-6-19             |
| RECUENTING                           | GRADING AND DRAINAGE PLAN                                                      | ·<br>·                     |
| APOFESSIONAL E                       | DATE Rio Grande                                                                | SHEET #                    |
| E /0 /10                             | Engineering                                                                    | C1                         |
| 7/8/19<br>DAVID SOULE<br>P.E. #14522 | 1606 CENTRAL AVENUE SE<br>SUITE 201<br>ALBUQUERQUE, NM 87106<br>(505) 872-0999 | JOB #                      |