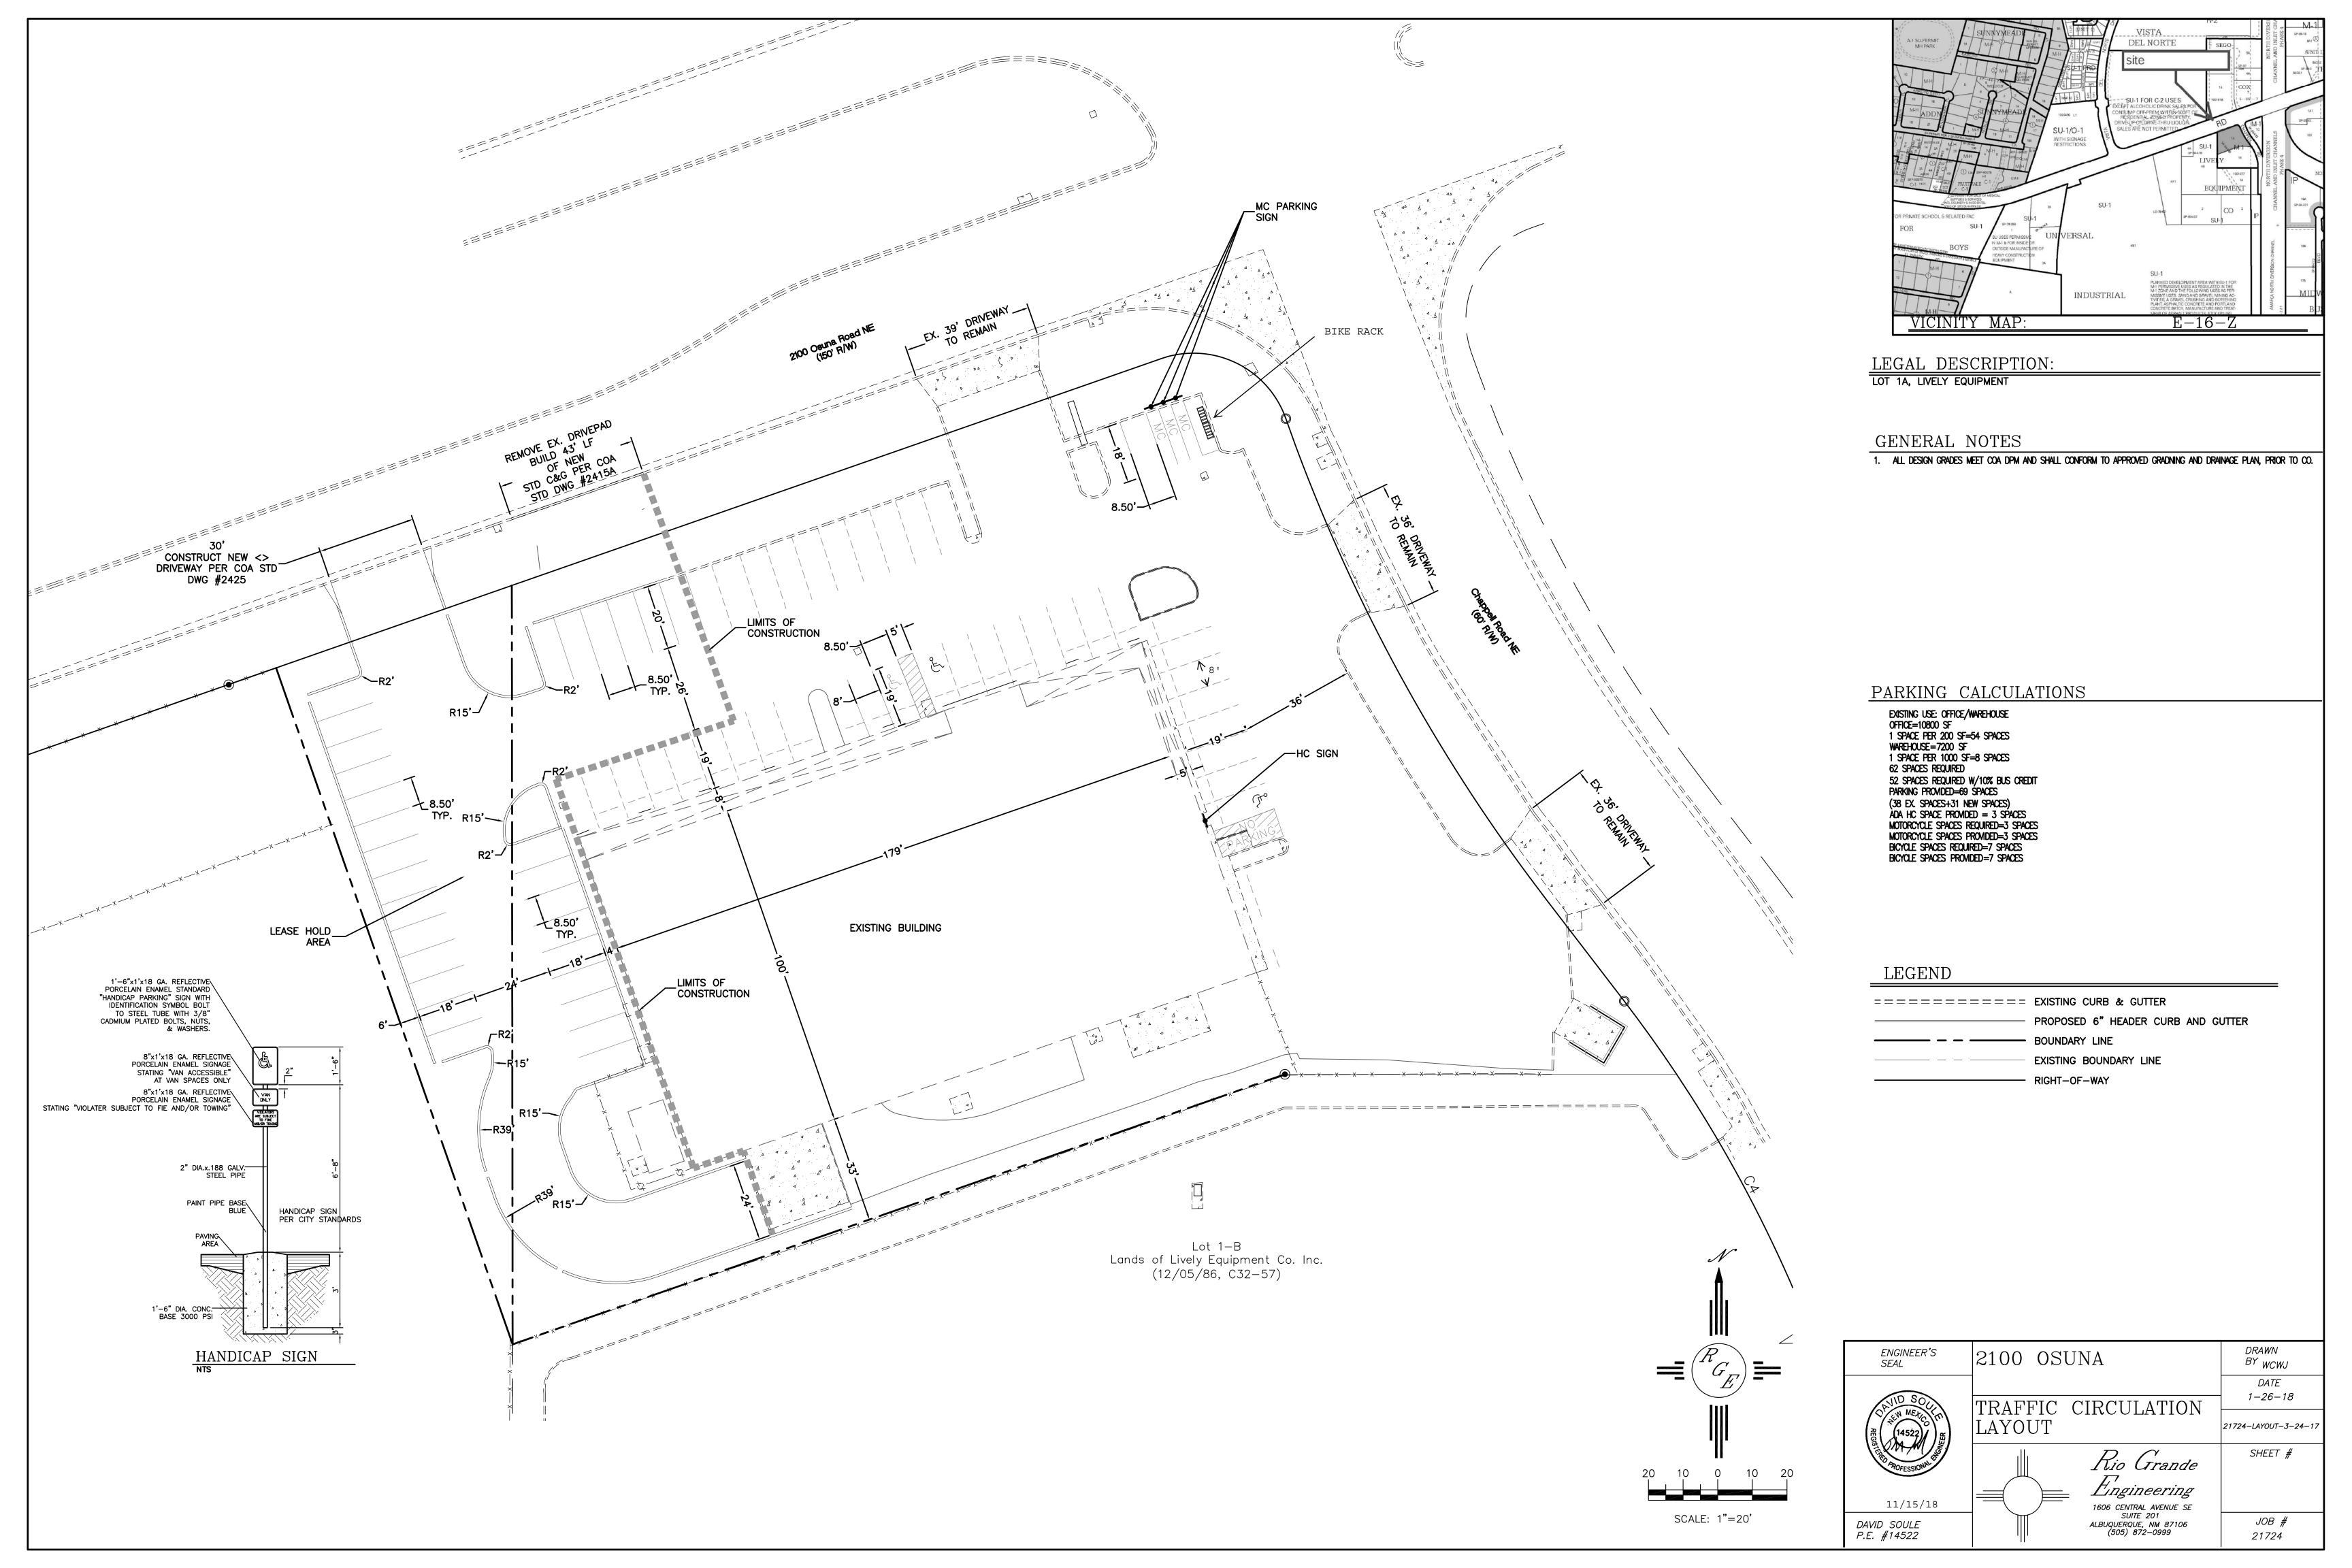

# CITY OF ALBUQUERQUE

November 26, 2018

Rio Grande Engineering David Soule 2100 Osuna NE Albuquerque, NM 87199

Re: 2100 Osuna NE

**Traffic Circulation Layout** 

Engineer's Stamp **02-08-18** (E16-D001)

Dear Mr. Soule,

Based upon the information provided in your submittal received 02-12-18, the above referenced plan cannot be approved for Building Permit until the following comments are addressed:

- Please include a copy of your cross access easements/agreements and shared parking agreement.
- 2. Parking spaces cannot cross over lot lines.

Resubmit a revised plan along with fully completed Drainage Transportation Information Sheet to front counter personnel for log in and evaluation by Transportation. PDF copies of the plans and submittal package must be emailed to PLNDRS@cabq.gov at time of resubmittal. If you have any questions, please contact me at 505-924-3981 or Racquel Michel @ 505-924-3991.