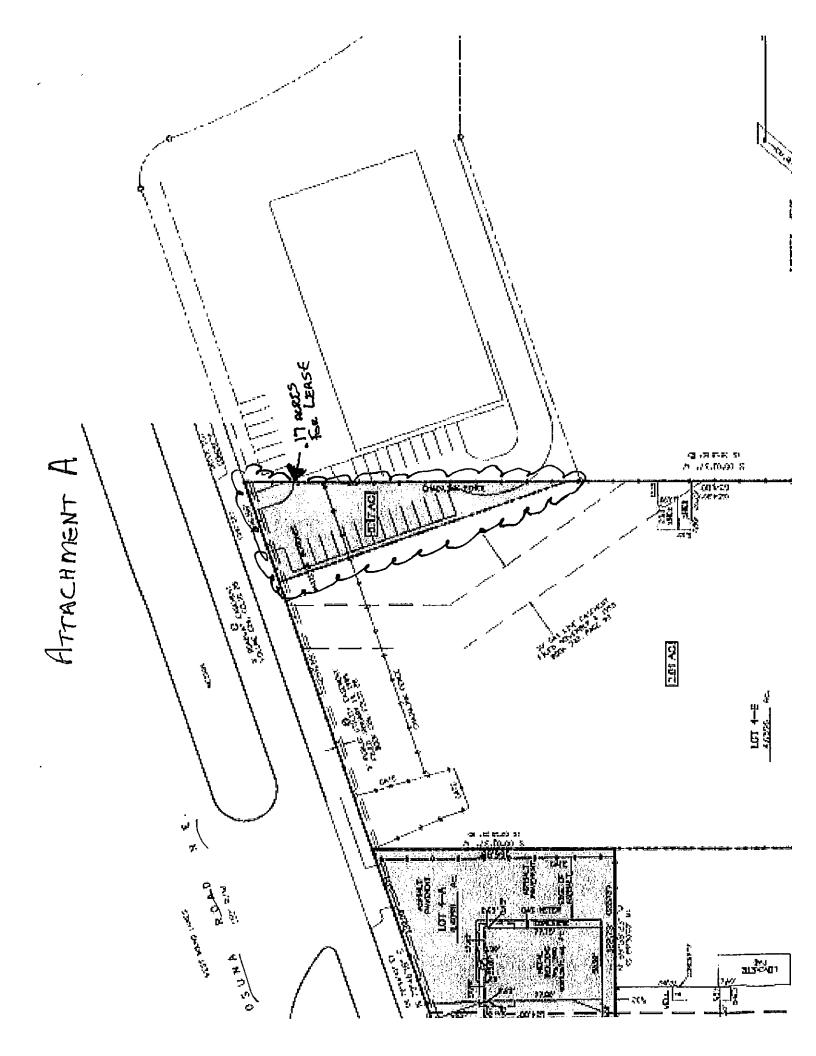

## RE: Letter of Intent: Land located at 1500 Osuna Road NE Albuquerque NM 87113; NE Corner

Dear Mr. Lashinski:

This letter of intent is for the above referenced property in Albuquerque, NM. Following are the terms and conditions that are proposed for the lease of the above-referenced property.

Property: .17 acres located at 1500 Osuna Road NE as shown on Attachment A

Lessor: Chappell Road Partners, LLC, or assignee

Lessee: E2 Properties

Terms:

.17 acres shall be leased for \$8400/year N.N.N. The initial term will be for Ten (10) years with two five (5) year options to extend. Rent will increase at the commencement each extension as agreed to by both parties. All improvements shall be the responsibility of the Lessee.