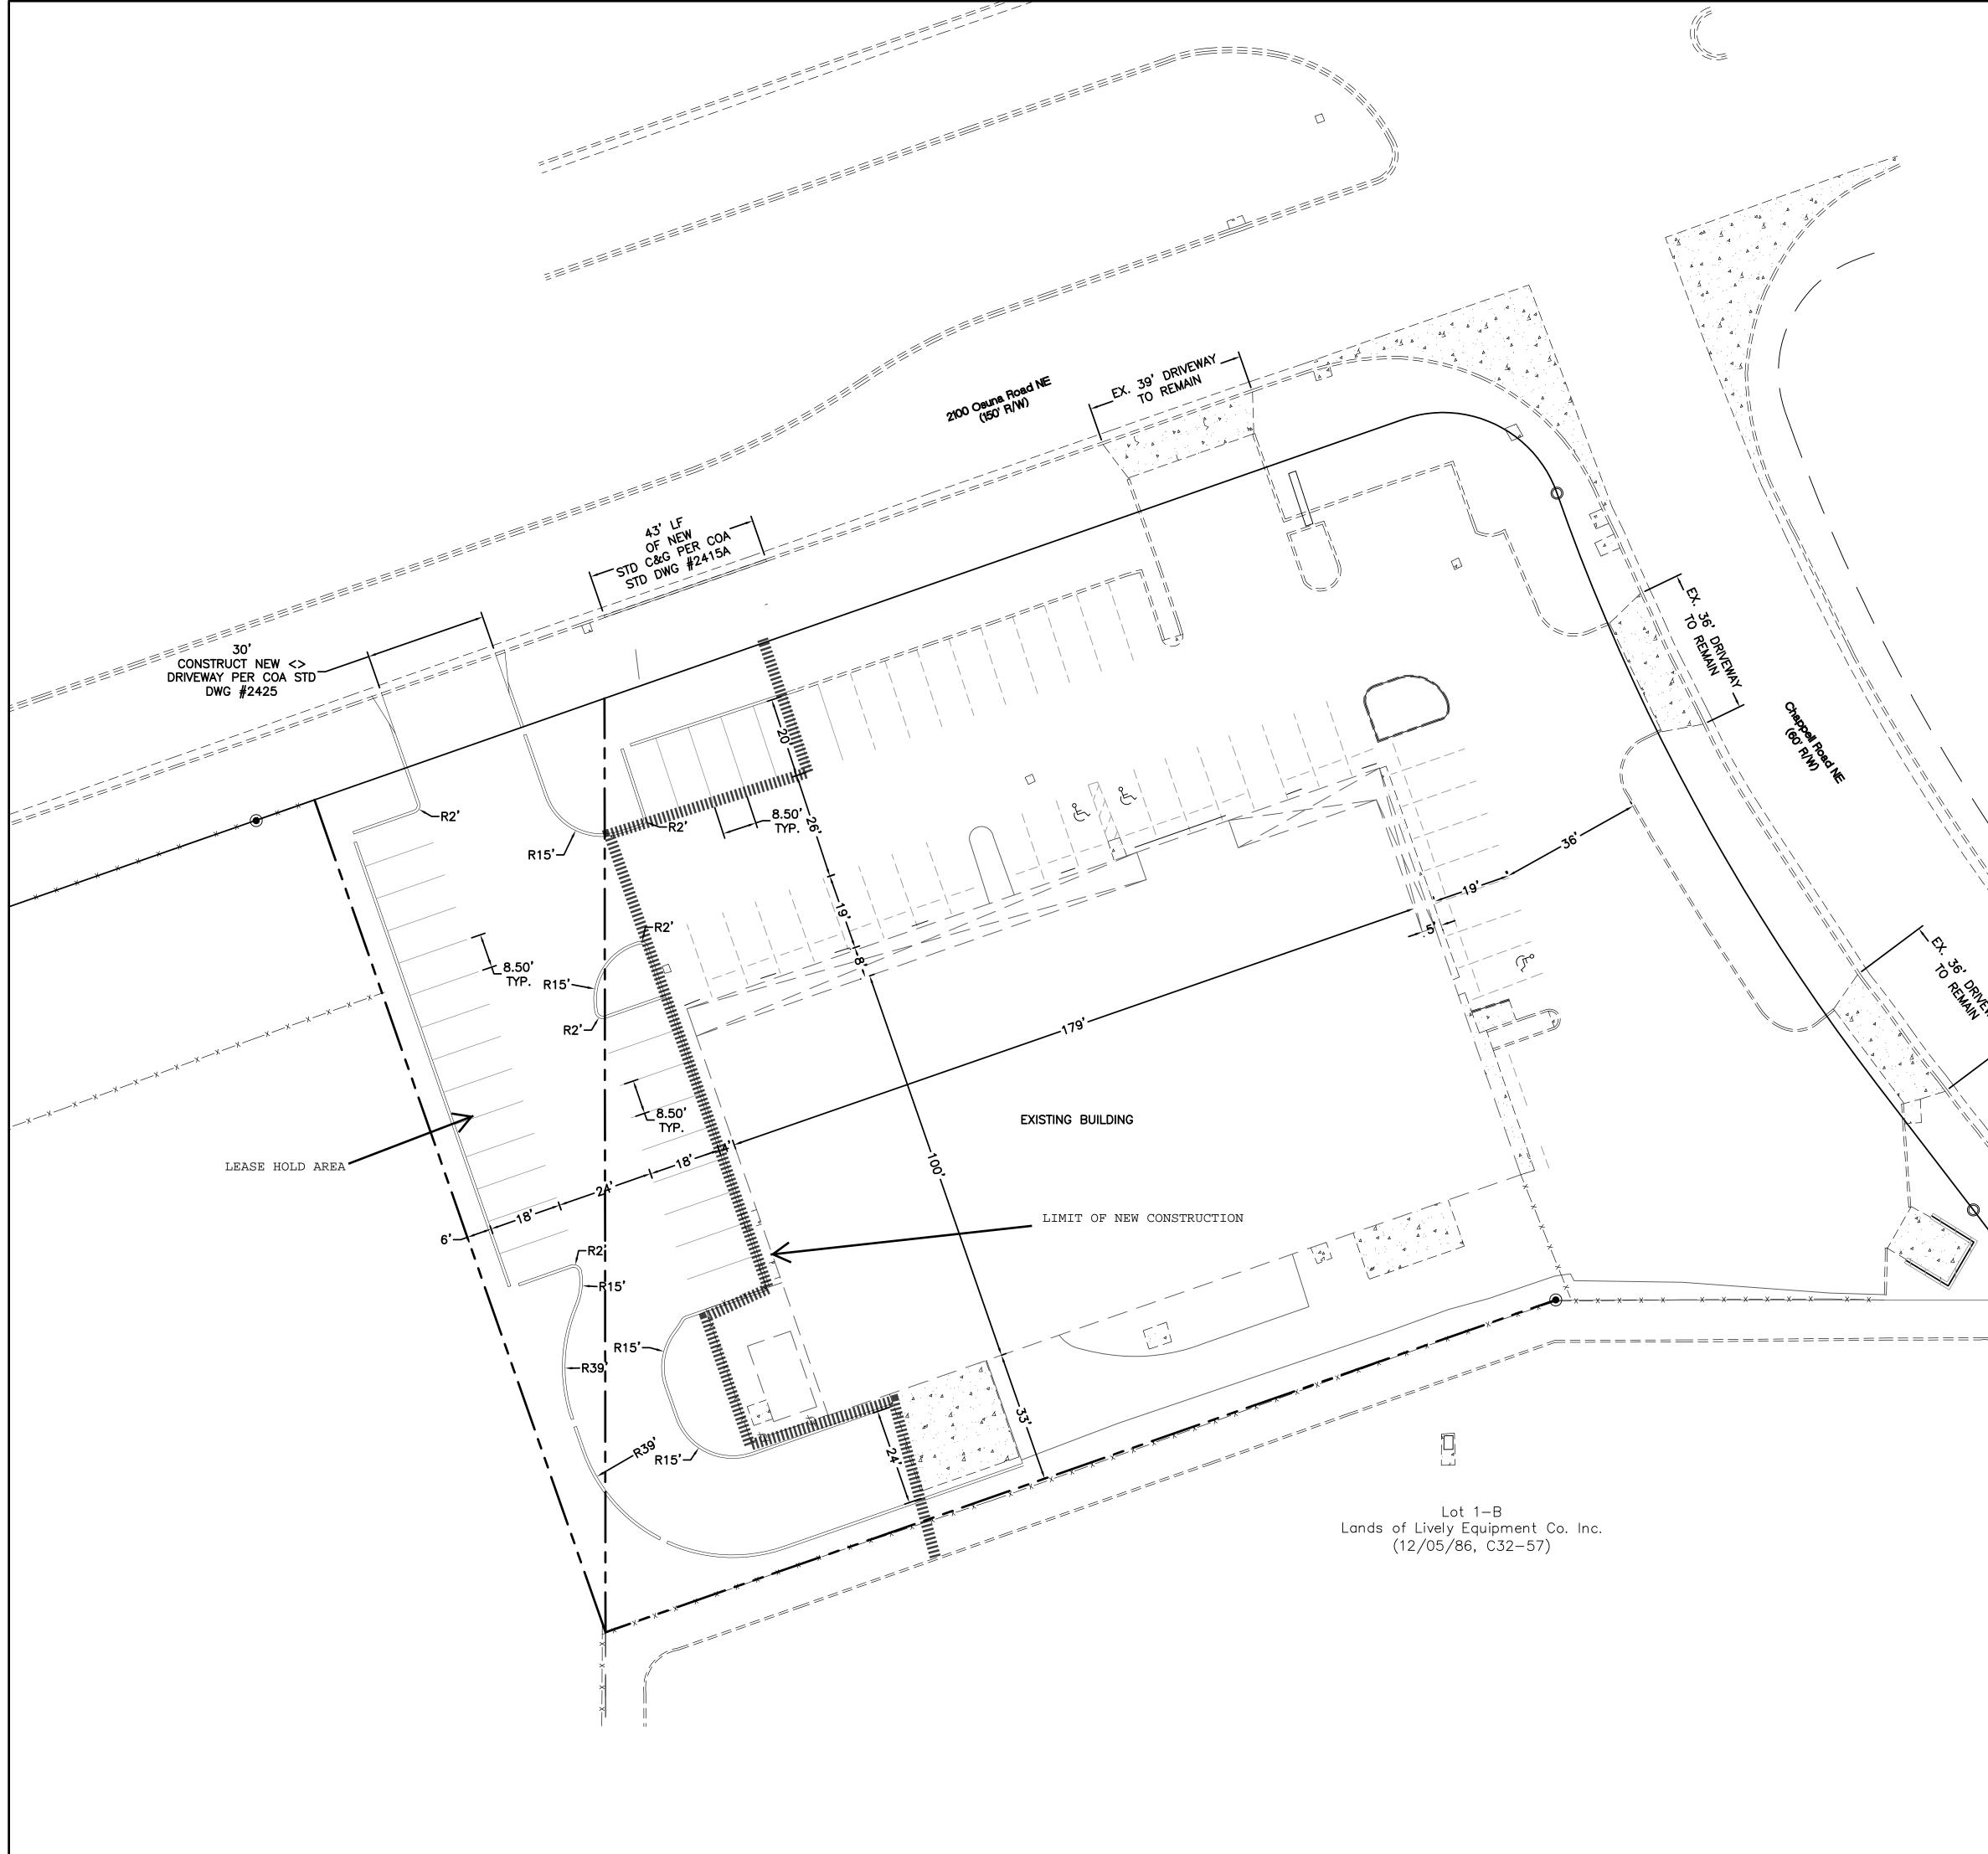

## Re: 2100 Osuna NE Traffic Circulation Layout Engineer's Stamp 02-08-18 (E16-D001)

Dear Mr. Soule,

Based upon the information provided in your submittal received 02-12-18, the above referenced plan cannot be approved for Building Permit until the following comments are addressed:

- 1. Cross access easements/agreements may be needed. Shared parking agreement may be required to use parking spaces for credit to development.
- 2. The neighbor property 1500 Osuna is zoned SU-1 and may need an Administrative Amendment or DRB action.
- Please list the width and length for all existing and proposed parking spaces. Some dimensions are not shown. Existing ADA parking spaces will need to be updated to current standards.

PO Box 1293

Albuquerque

NM 87103

 Motorcycle parking and bicycle rack locations must be added per zoning code. Motorcycle parking spaces shall be designated by its own conspicuously posted upright sign, either free-standing or wall mounted per the zoning code.

5. Please include a copy of your shared access agreement with the adjacent property owner.

Resubmit a revised plan along with fully completed Drainage Transportation Information Sheet to front counter personnel for log in and evaluation by Transportation. PDF copies of the plans and submittal package must be emailed to PLNDRS@cabq.gov at time of resubmittal. If you have any questions, please contact me at 924-3630.