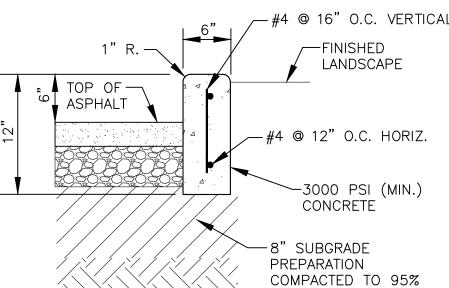

MENT HAS BEEN OBTAINED UNDER THE DIRECTION OF SCOOTER HAYNES, NMPE//PS N/A , OF THE FIRM ARCHITECTURAL CONTRACTORS, INC. I FURTHER CERTIFY THAT I HAVE PERSONALLY VISITED THE PROJECT SITE ON DATE <u>04/24/2024</u> , AND HAVE DETERMINED BY VISUAL INSPECTION THAT THE DATA PROVIDED IS REPRESENTATIVE OF ACTUAL SITE CONDITIONS AND IS TRUE AND CORRECT TO THE BEST OF MY KNOWLEDGE AND BELIEF. THIS CERTIFICATION IS SUBMITTED IN SUPPORT OF A REQUEST THE RECORD INFORMATION PRESENTED HEREON IS NOT NECESSARILY

COMPLETE AND INTENDED ONLY TO VERIFY SUBSTANTIAL COMPLIANCE OF THE GRADING AND DRAINAGE ASPECTS OF THIS PROJECT. THOSE RELYING ON THIS RECORD DOCUMENT ARE ADVISED TO OBTAIN INDEPENDENT VERIFICATION OF ITS ACCURACY BEFORE USING IT FOR ANY OTHER PURPOSE.

JOSEPH J. CASARES, JR. NMPE 19014













6 CURB TERMINATION DETAIL
SCALE: NONE

All concepts, designs and plans directly or indirectly encompassed by this document are hereb with the project specified in this document. None of such concepts, designs or plans shall be used by a sclosed to any person, firm or corporation without the prior written permission of JCII Group, LLC



**Project:** 

uth 0  $\boldsymbol{\omega}$ 0 0 D

Revised Date: 11-05-2021 121.640 Revised Date: As Shown

0

 $\infty$ 

Sheet:

**GRADING & DRAINAGE PLAN** 

Number:

C100