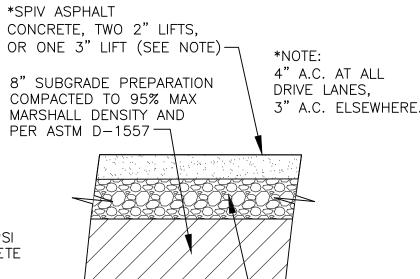

CUMENT HAS BEEN OBTAINED UNDER THE DIRECTION OF SCOOTER HAYNES, NMPE//PS N/A , OF THE FIRM ARCHITECTURAL CONTRACTORS, INC. I FURTHER CERTIFY THAT I HAVE PERSONALLY VISITED THE PROJECT SITE ON DATE <u>04/24/2024</u> , AND HAVE DETERMINED BY VISUAL INSPECTION THAT THE DATA PROVIDED IS REPRESENTATIVE OF ACTUAL SITE CONDITIONS AND IS TRUE AND CORRECT TO THE BEST OF MY KNOWLEDGE AND BELIEF. THIS CERTIFICATION IS SUBMITTED IN SUPPORT OF A REQUEST THE RECORD INFORMATION PRESENTED HEREON IS NOT NECESSARILY

COMPLETE AND INTENDED ONLY TO VERIFY SUBSTANTIAL COMPLIANCE OF THE GRADING AND DRAINAGE ASPECTS OF THIS PROJECT. THOSE RELYING ON THIS RECORD DOCUMENT ARE ADVISED TO OBTAIN INDEPENDENT VERIFICATION OF ITS ACCURACY BEFORE USING IT FOR ANY OTHER PURPOSE.

JOSEPH J. CASARES, JR. NMPE 19014













6 CURB TERMINATION DETAIL
SCALE: NONE

All concepts, designs and plans directly or indirectly encompassed by this document are hereb with the project specified in this document. None of such concepts, designs or plans shall be used by a sclosed to any person, firm or corporation without the prior written permission of JCII Group, LLC



**Project:** 

uth 0  $\boldsymbol{\omega}$ 0 0 D

Revised Date: 11-05-2021 121.640 Revised Date: As Shown

0

 $\infty$ 

Sheet:

**GRADING & DRAINAGE PLAN** 

Number:

C100