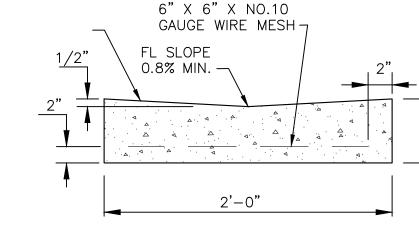

DOCUMENT HAS BEEN OBTAINED UNDER THE DIRECTION OF SCOOTER HAYNES, NMPE//PS N/A , OF THE FIRM ARCHITECTURAL CONTRACTORS, INC. I FURTHER CERTIFY THAT I HAVE PERSONALLY VISITED THE PROJECT SITE ON DATE <u>04/24/2024</u> , AND HAVE DETERMINED BY VISUAL INSPECTION THAT THE DATA PROVIDED IS REPRESENTATIVE OF ACTUAL SITE CONDITIONS AND IS TRUE AND CORRECT TO THE BEST OF MY KNOWLEDGE AND BELIEF. THIS CERTIFICATION IS SUBMITTED IN SUPPORT OF A REQUEST THE RECORD INFORMATION PRESENTED HEREON IS NOT NECESSARILY

COMPLETE AND INTENDED ONLY TO VERIFY SUBSTANTIAL COMPLIANCE OF THE GRADING AND DRAINAGE ASPECTS OF THIS PROJECT. THOSE RELYING ON THIS RECORD DOCUMENT ARE ADVISED TO OBTAIN INDEPENDENT VERIFICATION OF ITS ACCURACY BEFORE USING IT FOR ANY OTHER PURPOSE.

JOSEPH J. CASARES, JR. NMPE 19014













6 CURB TERMINATION DETAIL
SCALE: NONE

All concepts, designs and plans directly or indirectly encompassed by this document are hereb with the project specified in this document. None of such concepts, designs or plans shall be used by a sclosed to any person, firm or corporation without the prior written permission of JCII Group, LLC



**Project:** 

uth 0  $\boldsymbol{\omega}$ 0 0 D

Revised Date: 11-05-2021 121.640 Revised Date: As Shown

0

 $\infty$ 

Sheet:

**GRADING & DRAINAGE PLAN** 

Number:

C100