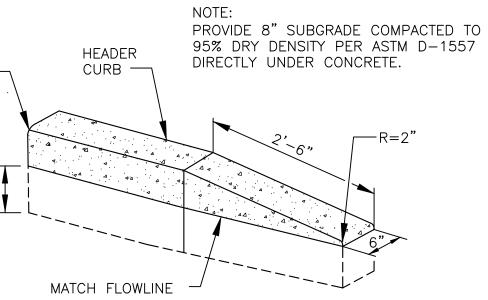

NT HAS BEEN OBTAINED UNDER THE DIRECTION OF SCOOTER HAYNES, NMPE//PS N/A , OF THE FIRM ARCHITECTURAL CONTRACTORS, INC. I FURTHER CERTIFY THAT I HAVE PERSONALLY VISITED THE PROJECT SITE ON DATE <u>04/24/2024</u> , AND HAVE DETERMINED BY VISUAL INSPECTION THAT THE DATA PROVIDED IS REPRESENTATIVE OF ACTUAL SITE CONDITIONS AND IS TRUE AND CORRECT TO THE BEST OF MY KNOWLEDGE AND BELIEF. THIS CERTIFICATION IS SUBMITTED IN SUPPORT OF A REQUEST THE RECORD INFORMATION PRESENTED HEREON IS NOT NECESSARILY

COMPLETE AND INTENDED ONLY TO VERIFY SUBSTANTIAL COMPLIANCE OF THE GRADING AND DRAINAGE ASPECTS OF THIS PROJECT. THOSE RELYING ON THIS RECORD DOCUMENT ARE ADVISED TO OBTAIN INDEPENDENT VERIFICATION OF ITS ACCURACY BEFORE USING IT FOR ANY OTHER PURPOSE.

JOSEPH J. CASARES, JR. NMPE 19014













6 CURB TERMINATION DETAIL
SCALE: NONE

All concepts, designs and plans directly or indirectly encompassed by this document are hereb with the project specified in this document. None of such concepts, designs or plans shall be used by a sclosed to any person, firm or corporation without the prior written permission of JCII Group, LLC



**Project:** 

uth 0  $\boldsymbol{\omega}$ 0 0 D

Revised Date: 11-05-2021 121.640 Revised Date: As Shown

0

 $\infty$ 

Sheet:

**GRADING & DRAINAGE PLAN** 

Number:

C100