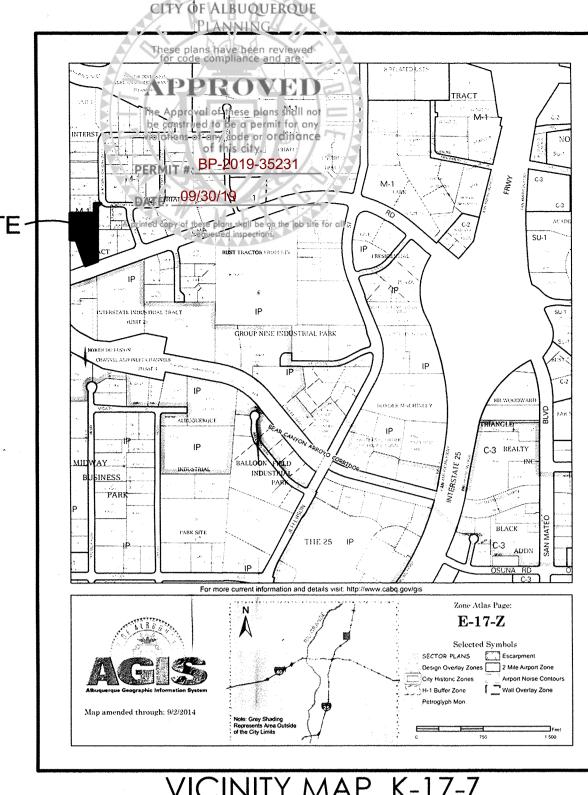

ection** 

Engineer's/Architect's Stamp dated 6-19-19 (E17D001W)

Certification dated 5-27-20

Dear Mr. Miera,

Based upon the information provided in your submittal received 6-2-20, Transportation Development has no objection to the issuance of a Permanent Certificate of

Occupancy. This letter serves as a "green tag" from Transportation Development for a Permanent Certificate of Occupancy to be issued by the Building and Safety Division.

If you have any questions, please contact Ernie Gomez at (505) 924-3981.

Albuquerque

PO Box 1293

Sincerely,

NM 87103

)eanne Wolfenbarger Jeanne Wolfenbarger, P.E.

Traffic Engineer, Planning Dept. Development Review Services

www.cabq.gov

Ernie Gomez Plan Checker, Planning Dept. **Development Review Services** 

EG via: email C: CO Clerk, File





# VICINITY MAP K-17-Z

## KEYED NOTĘS

- EXISTING CONC. CURB AND GUTTER. EXIST. CONC. SIDEWALK.
- EXIST. CURB CUT.
- EXIST. ASPHALT PAVING, PATCH AND REPAIR AS REQUIRED, NOTE: EXIST. ASPHALT PAVING CAN SUPPORT FIRE APPARATUS AND THE EXISTING GRADE DOES NOT EXCEED 10%.
- EXIST. PAINTED STRIPE PARKING, TYP.
- EXIST. FIRE HYDRANT TO BE REMOVED AND EXIST. FIRE LINE TO BE CAPPED OFF. EXIST. SIGN.
- BOX WITH KEY FOR FIRE DEPARTMENT ACCESS INTO SITE, MOUNT BOX MAX. 6'-0" HIGH A.F.F., TYP., NOTE: KNOX BOX TO BE LOCATED AT TWO EXISTING GATE ENTRIES.

- LOCATED AT NEW KNOX BOX LOCATED AT TWO ENTRIES INTO SITE, REF: KEYED NOTE #10.
- 14. 4" THICK CONC. SIDEWALK, TYP., REF: PLAN FOR WIDTH OF SIDEWALK. ACCESSIBLE PARKING SIGNAGE PER C.O.A. STANDARDS, REF: DETAIL C1/AS-2.0.
- PAINTED STRIPE HANDICAP A