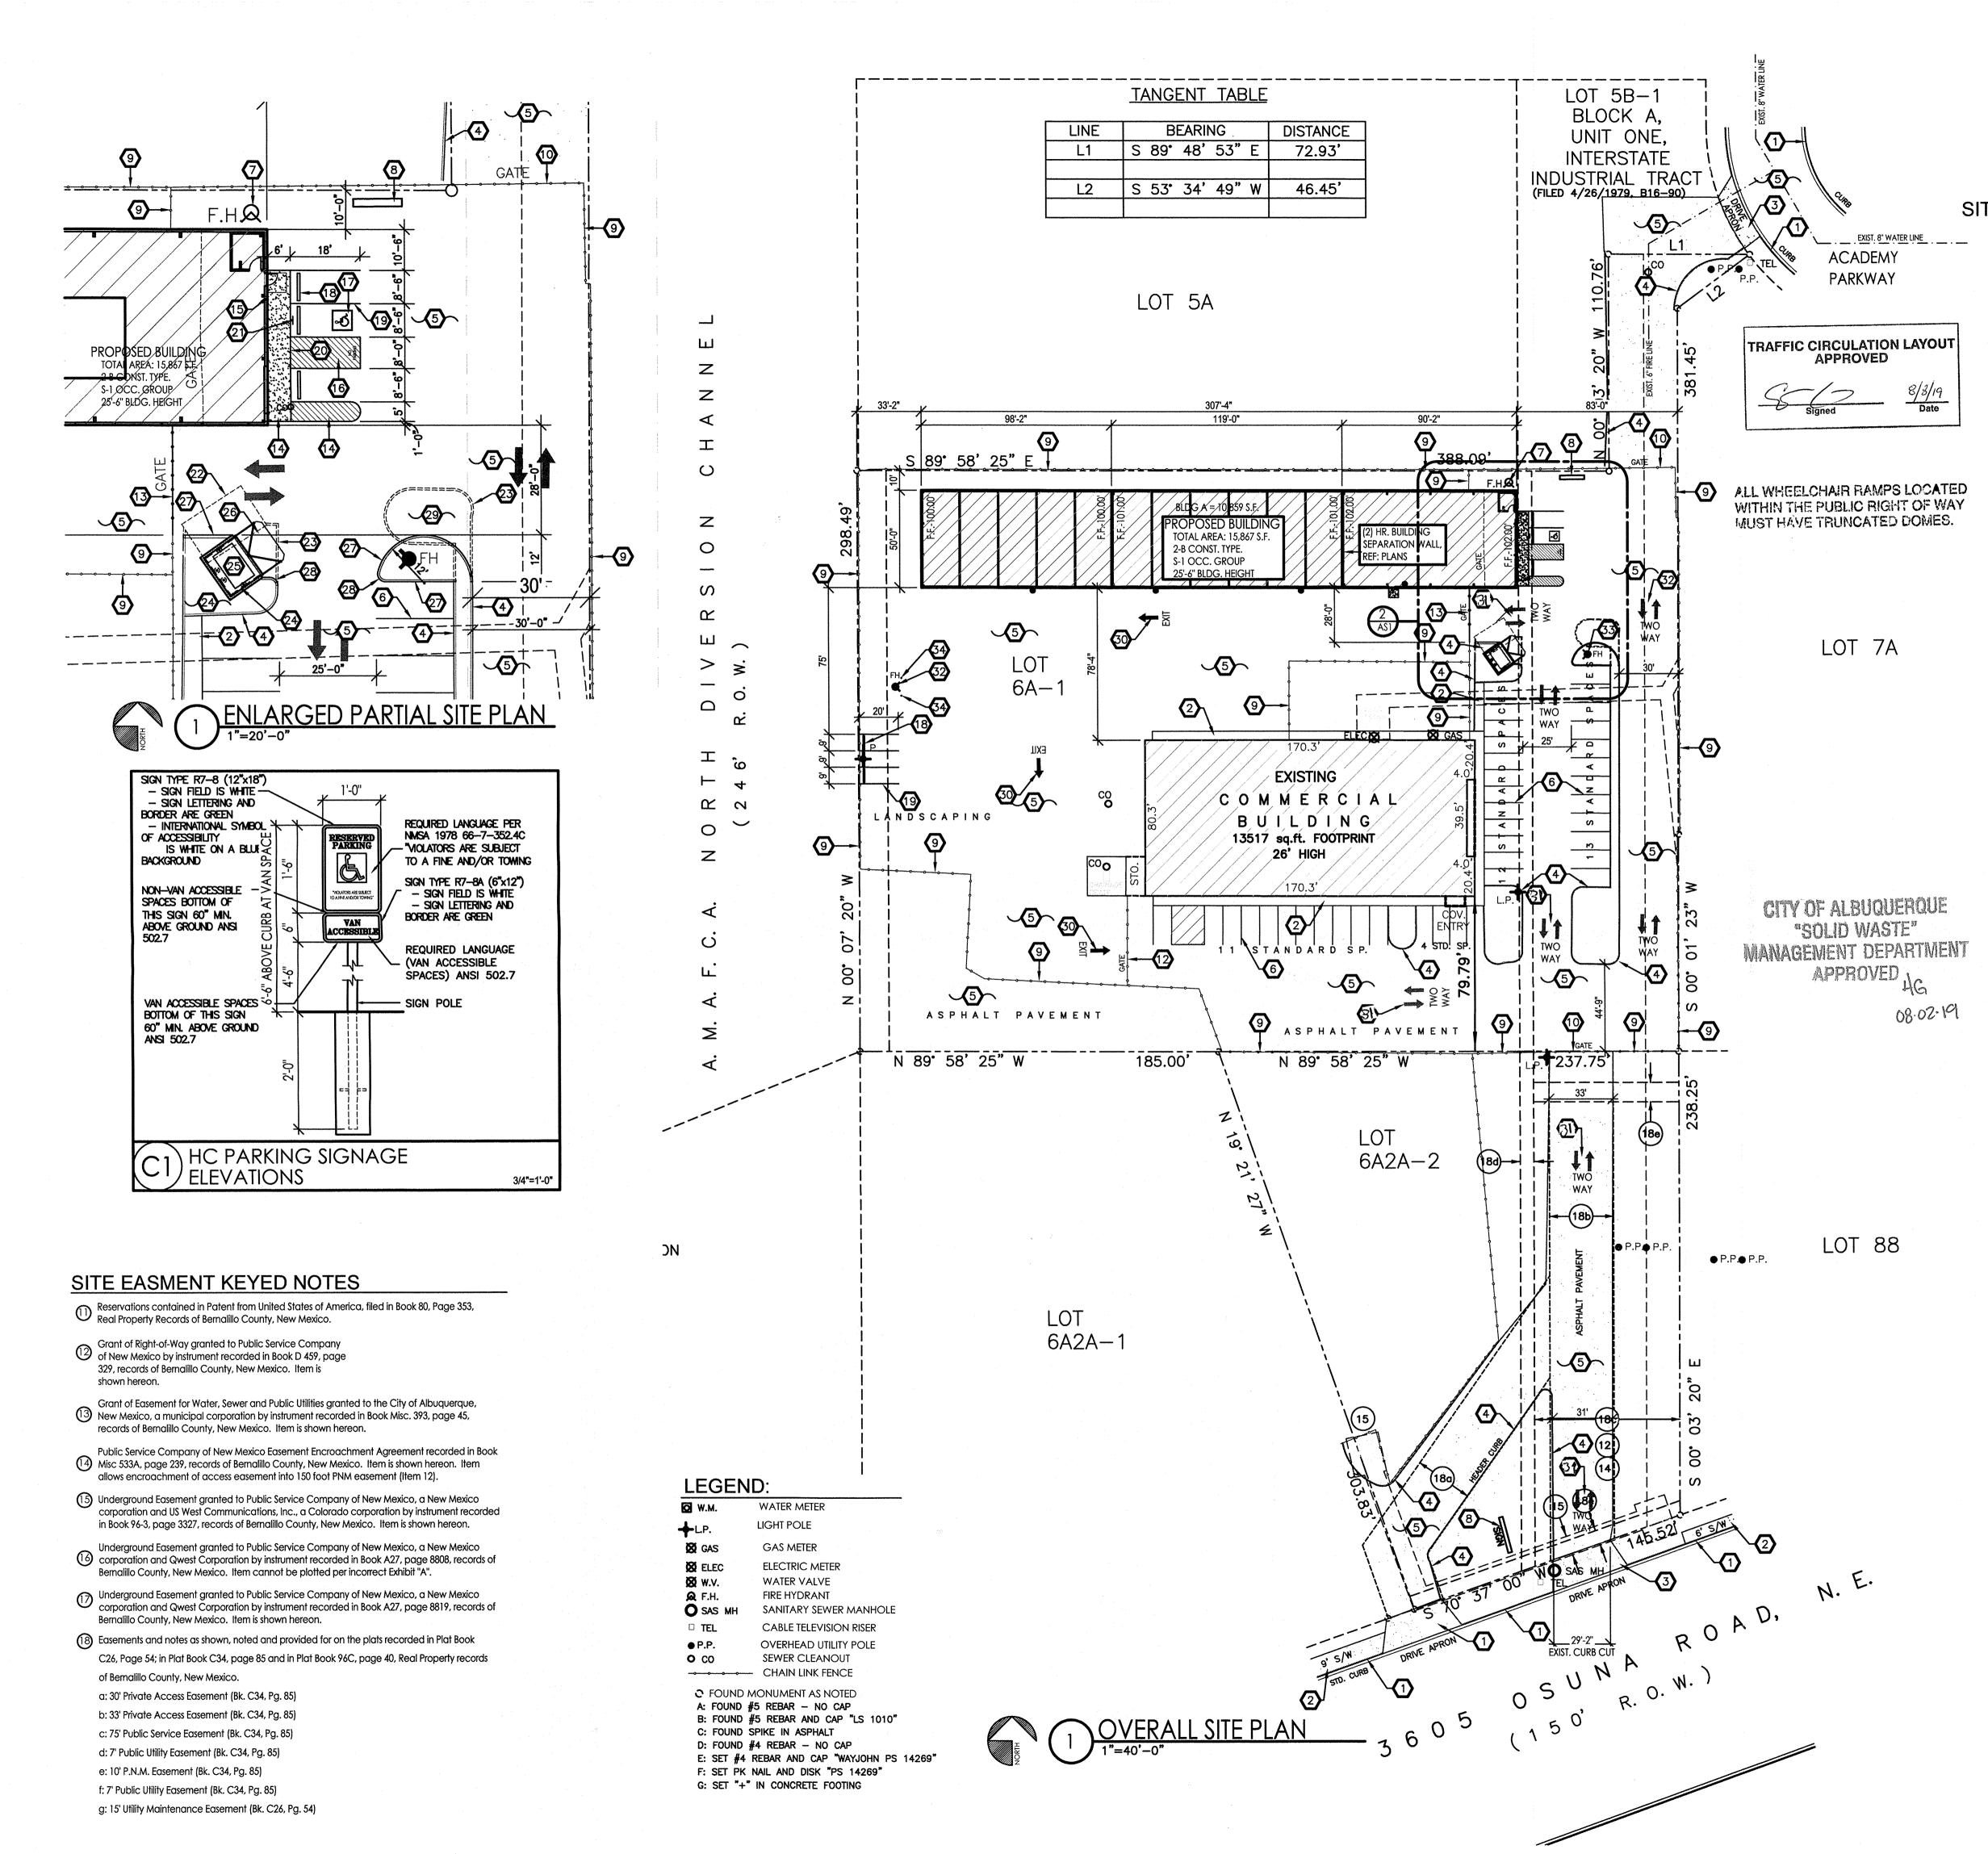

## KEYED NOTĘS

- EXISTING CONC. CURB AND GUTTER. EXIST. CONC. SIDEWALK.
- EXIST. CURB CUT.
- EXIST. ASPHALT PAVING, PATCH AND REPAIR AS REQUIRED, NOTE: EXIST. ASPHALT PAVING CAN SUPPORT FIRE APPARATUS AND THE EXISTING GRADE DOES NOT EXCEED 10%.
- EXIST. PAINTED STRIPE PARKING, TYP.
- EXIST. FIRE HYDRANT TO BE REMOVED AND EXIST. FIRE LINE TO BE CAPPED OFF. EXIST. SIGN.
- BOX WITH KEY FOR FIRE DEPARTMENT ACCESS INTO SITE, MOUNT BOX MAX. 6'-0" HIGH A.F.F., TYP., NOTE: KNOX BOX TO BE LOCATED AT TWO EXISTING GATE ENTRIES.

- LOCATED AT NEW KNOX BOX LOCATED AT TWO ENTRIES INTO SITE, REF: KEYED NOTE #10.
- 14. 4" THICK CONC. SIDEWALK, TYP., REF: PLAN FOR WIDTH OF SIDEWALK. ACCESSIBLE PARKING SIGNAGE PER C.O.A. STANDARDS, REF: DETAIL C1/AS-2.0.
- PAINTED STRIPE HANDICAP ACCESSIBLE AISLE WITH "NO PARKING" IN CAPITAL LETTERS, 12" HIGH x 2" WIDE, LOCATE SIGN (66-1-4.1.B NMSA 1978). REF: DETAIL A8/AS-2.0.
- HANDICAP SYMBOL PER C.O.A. STANDARDS, REF: C2/AS-2.0.
- 18. CONCRETE WHEEL STOP, TYP. 19. 4" WIDE PAINTED STRIPE PER C.O.A. STANDARDS, REF: DETAIL A8/AS-2.0., TYP.
- 20. TOP OF CONC. SIDEWALK AND ASPHALT PAVING TO BE FLUSH. 21. G.C. TO PROVIDE AND INSTALL A SURFACE MOUNTED KNOX BOX WITH KEY FOR FIRE
- DEPARTMENT ACCESS INTO BUILDING, MOUNT BOX 5'-0" HIGH A.F.F., TYP. 22. REMOVE EXIST. DUMPSTER ENCLOSURE AND CONC. SLAB.
- 23. REMOVE EXIST. CONC. CURB SHOWN DASHED.
- 24. REMOVE EXIST. LANDSCAPING AS REQUIRED FOR NEW DUMPSTER ENCLOSURE.
- 25. NEW DUMPSTER ENCLOSURE, REF: DETAIL A1/AS-2.0.
- 26. NEW 6" THICK CONC. APRON, REF: DETAIL A1/AS-2.0
- 27. NEW 6" RAISED CONC. CURB, TYP. 28. NEW CURB RADIUS = 2'-0". 29. NEW ASPHALT PAVING, TYP.
- 30. NEW PAINTED DIRECTION EXIT ARROW FOR FIRE DEPARTMENT APPARATUS TO EXIT SITE.
- 31. NEW PAINTED TWO WAY ENTER/EXIT ARROW, TYP.
- 32. NEW FIRE HYDRANT. 33. NEW LOCATION FOR EXISTING FIRE HYDRANT.
- 34. 8" DIA. CONCRETE FILLED STEEL PIPE BOLLARD.

### PARKING REQUIRED PER THE IDO

TABLE 5-5-1 OFFSTREET PARKING REQUIREMENTS SELF-STORAGE: 1 SPACE PER 3,000 S.F. (GFA) SPACES REQUIRED = 15,367/3,000 S.F. = 6 PARKING SPACES SPACES PROVIDED = 5 REGULAR PARKING SPACES 1 ACCESSIBLE PARKING SPACE

## LEGAL DESCRIPTION:

Lot numbered Six-A-1 (6A-1) in Block lettered "A" of UNIT 1, INTERSTATE INDUSTRIAL TRACT, Albuquerque, New Mexico, as the same is shown and designated on the corrected plat thereof, filed in the office of the County Clerk of Bernalillo County, New Mexico, on February 1, 1985, in Plat Book C26, page 54.

= 6 PARKING SPACES

Lot numbered Six A2A-2 (6A2A-2) in Block lettered "A" of INTERSTATE INDUSTRIAL TRACT, UNIT 1, Albuquerque, Bernalillo County, New Mexico, as the same is shown and designated on the correction plat thereof, filed in the office of the County Clerk of Bernalillo County, New Mexico, on January 24, 1996, in Plat Book 96C, page 40.

AREA:

181,174.46 sq.ft. = 4.1592 Acres

Q STO SEL

REVISION DATE 6/19/2019

06-19-2019

SHEET NUMBER

AS-1.0

May 27, 2020