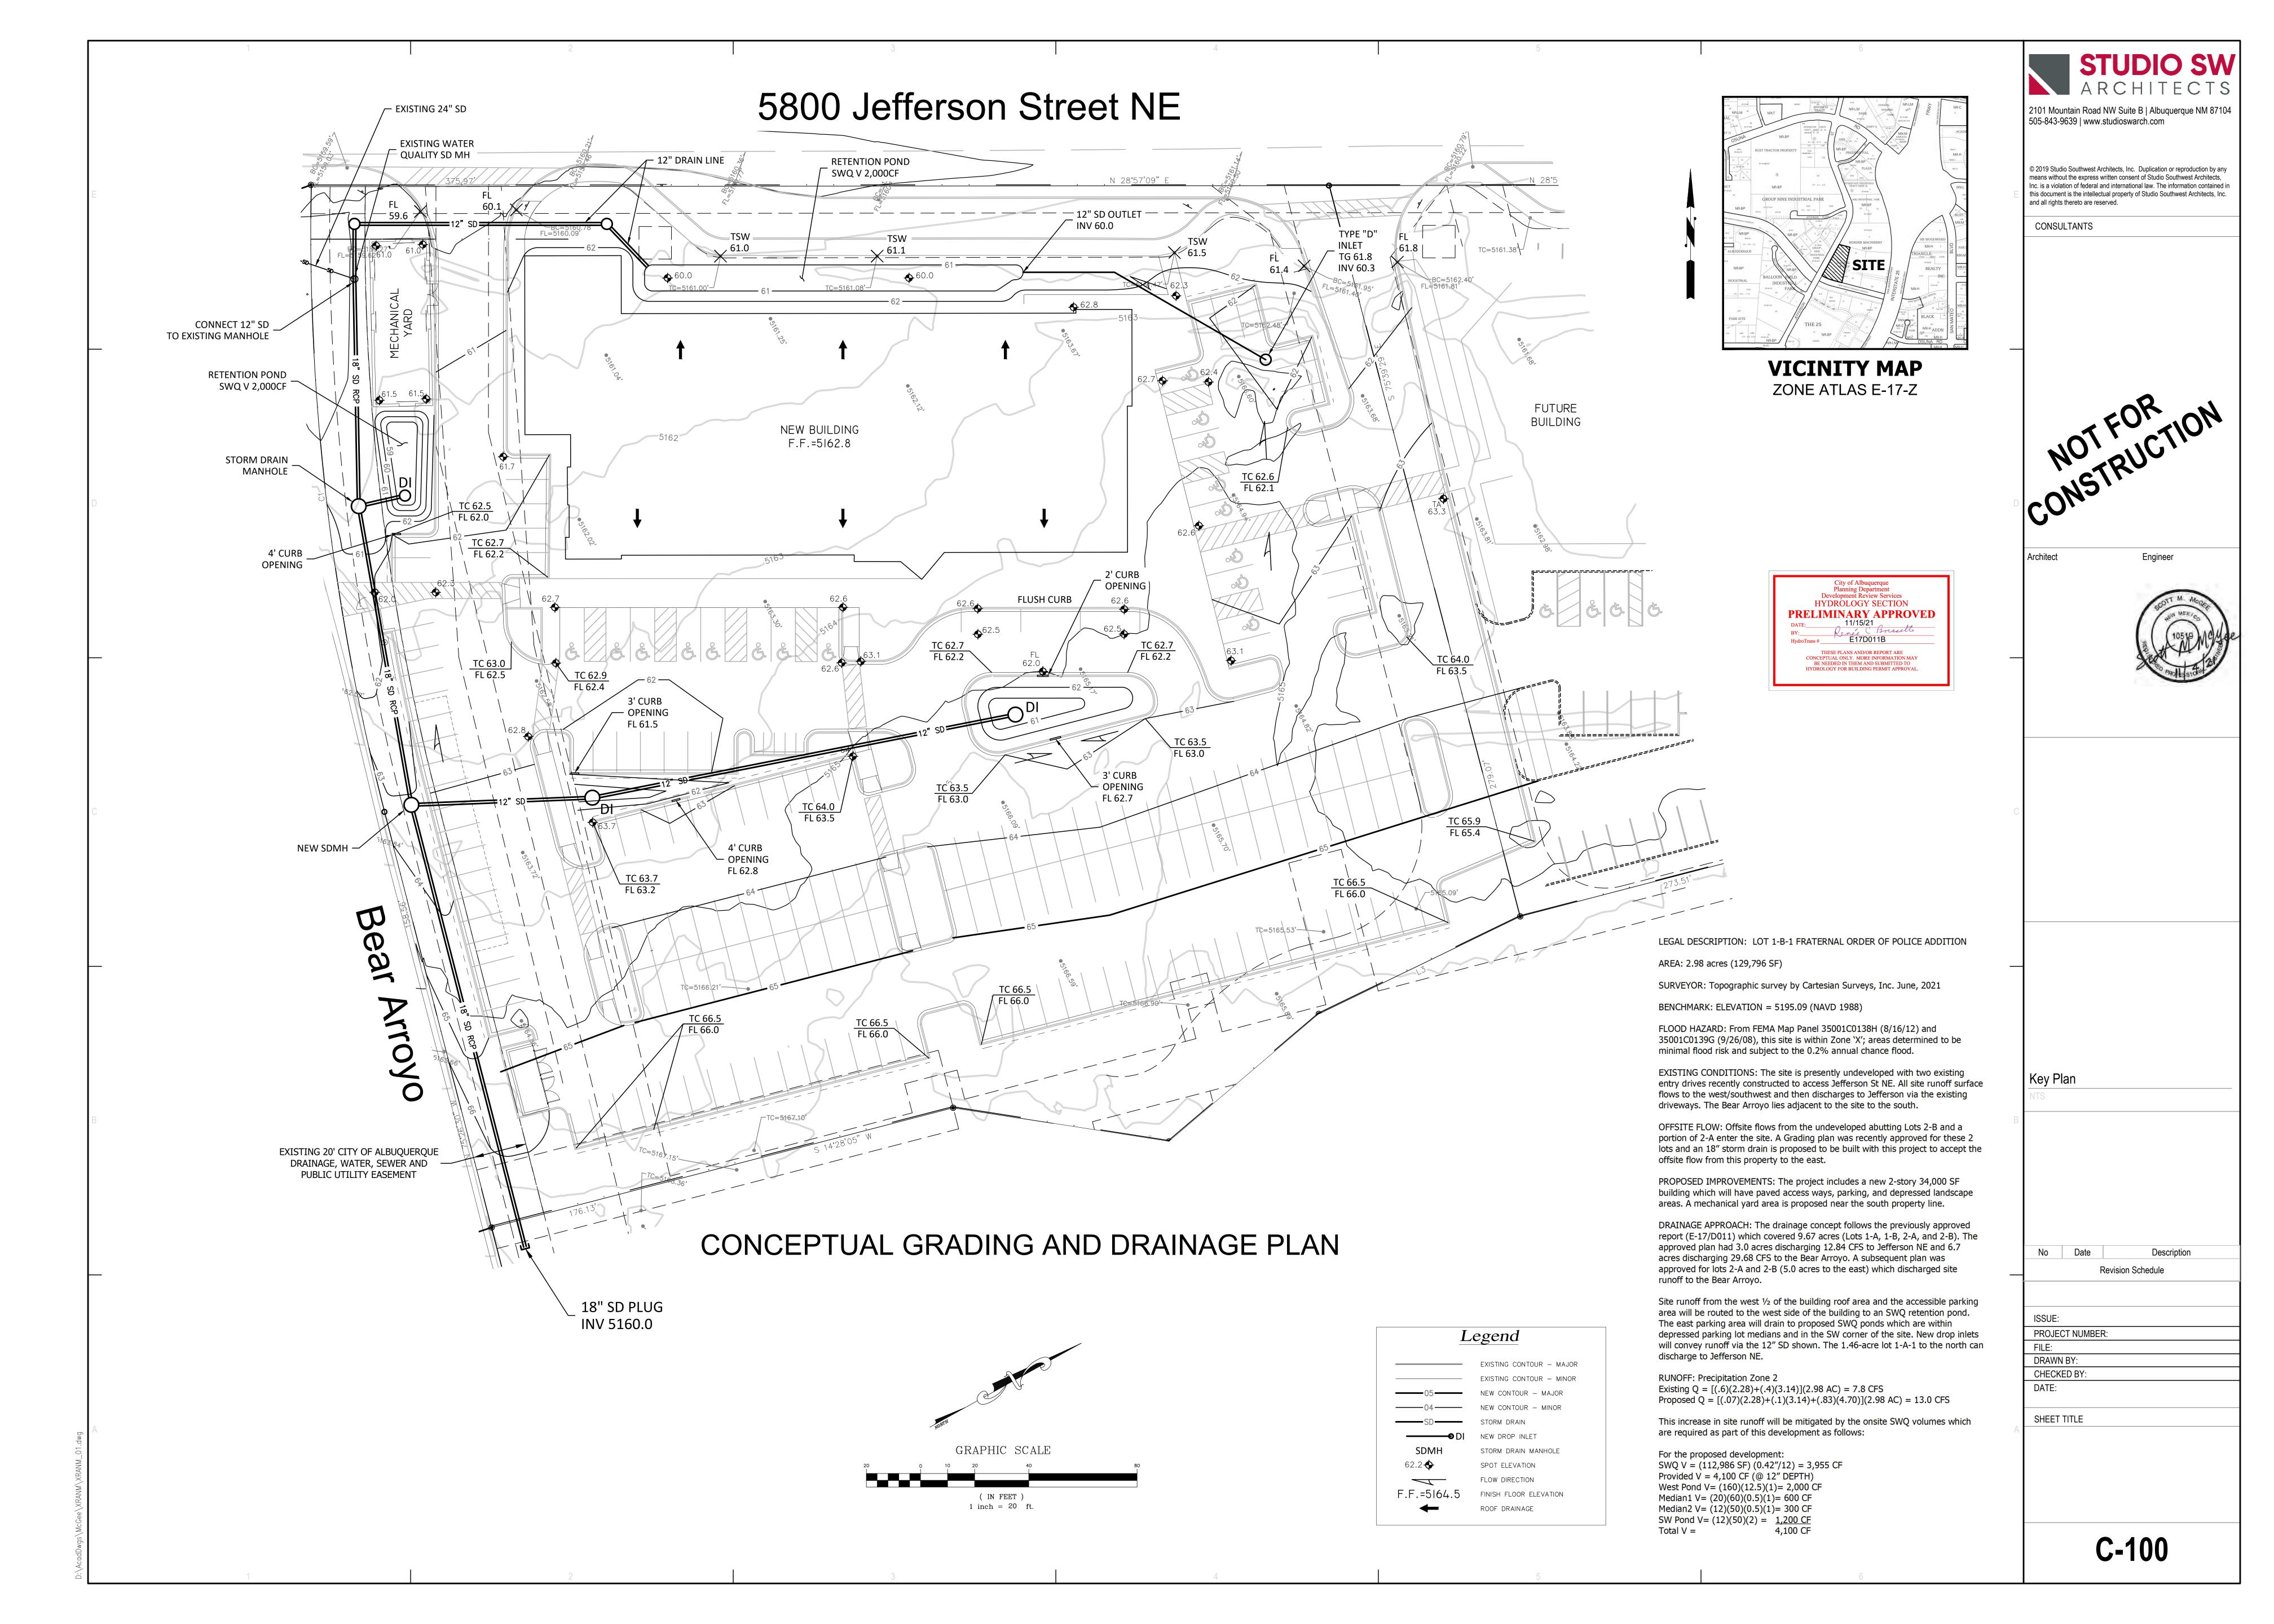

# CITY OF ALBUQUERQUE

Planning Department
Alan Varela, Interim Director

November 15, 2021

Scott McGee, P.E. 9700 Sand Verbena Trail NE Albuquerque, NM 87122

**RE: XRANM** 

5800 Jefferson St. NE Conceptual Grading and Drainage Plan Engineer's Stamp Date: 11/04/21 Hydrology File: E17D011B

Dear Mr. McGee:

Based upon the information provided in your submittal received 09/22/2021, the Conceptual Grading & Drainage Plan is approved for action by the DRB for Site Plan for Building Permit.

As a reminder, if the project total area of disturbance (including the staging area and any work within the adjacent Right-of-Way) is 1 acre or more, then an Erosion and Sediment Control (ESC) Plan and Owner's certified Notice of Intent (NOI) is required to be submitted to the Stormwater Quality Engineer (Doug Hughes, PE, jhughes@cabq.gov, 924-3420) 14 days prior to any earth disturbance.