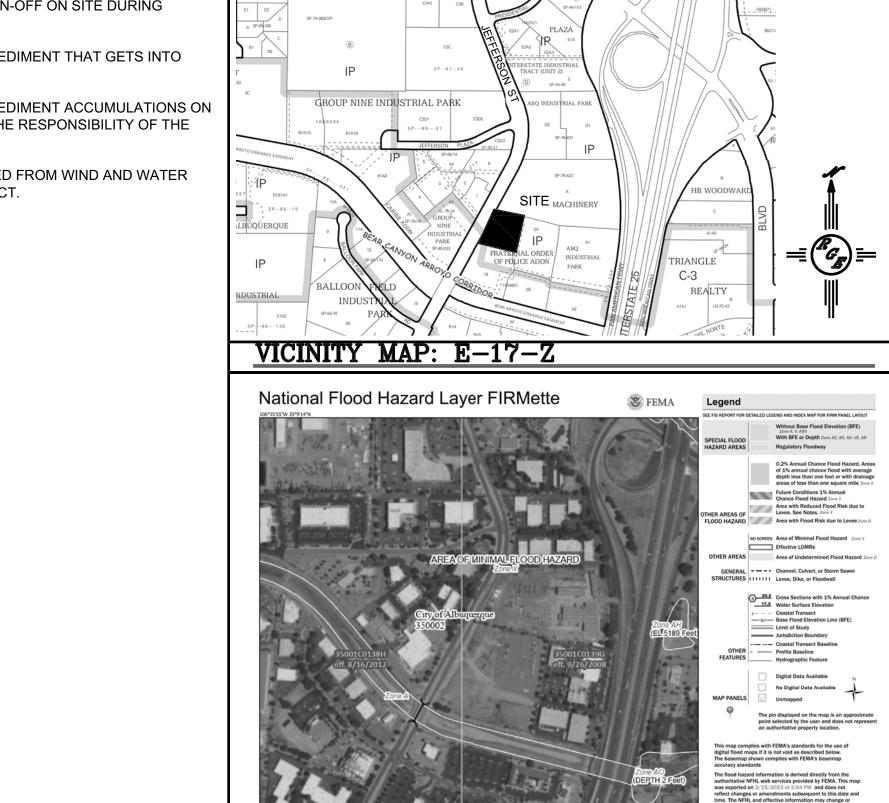

1:6,000

2,000 Basemap: USGS National Map: Orthoimagery: Data refreshed October, 2020

vements do not appear: basemap imagery, flood zone la vgend, scale bar, map creation date, community identific 'RM panel number, and FIRM effective date. Map imager