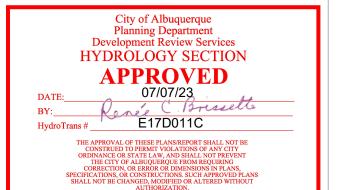

### RE: 5910 Jefferson St. NE Grading and Drainage Plan Engineer's Stamp Date: 06/12/23 Hydrology File: E17D011C

Dear Mr. Soule:

PO Box 1293

Based upon the information provided in your submittal received 06/16/2023, the Grading & Drainage Plan is approved for Building Permit, Grading Permit, and SO-19 Permit. Please attach a copy of this approved plan in the construction sets for Building Permit processing along with a copy of this letter.