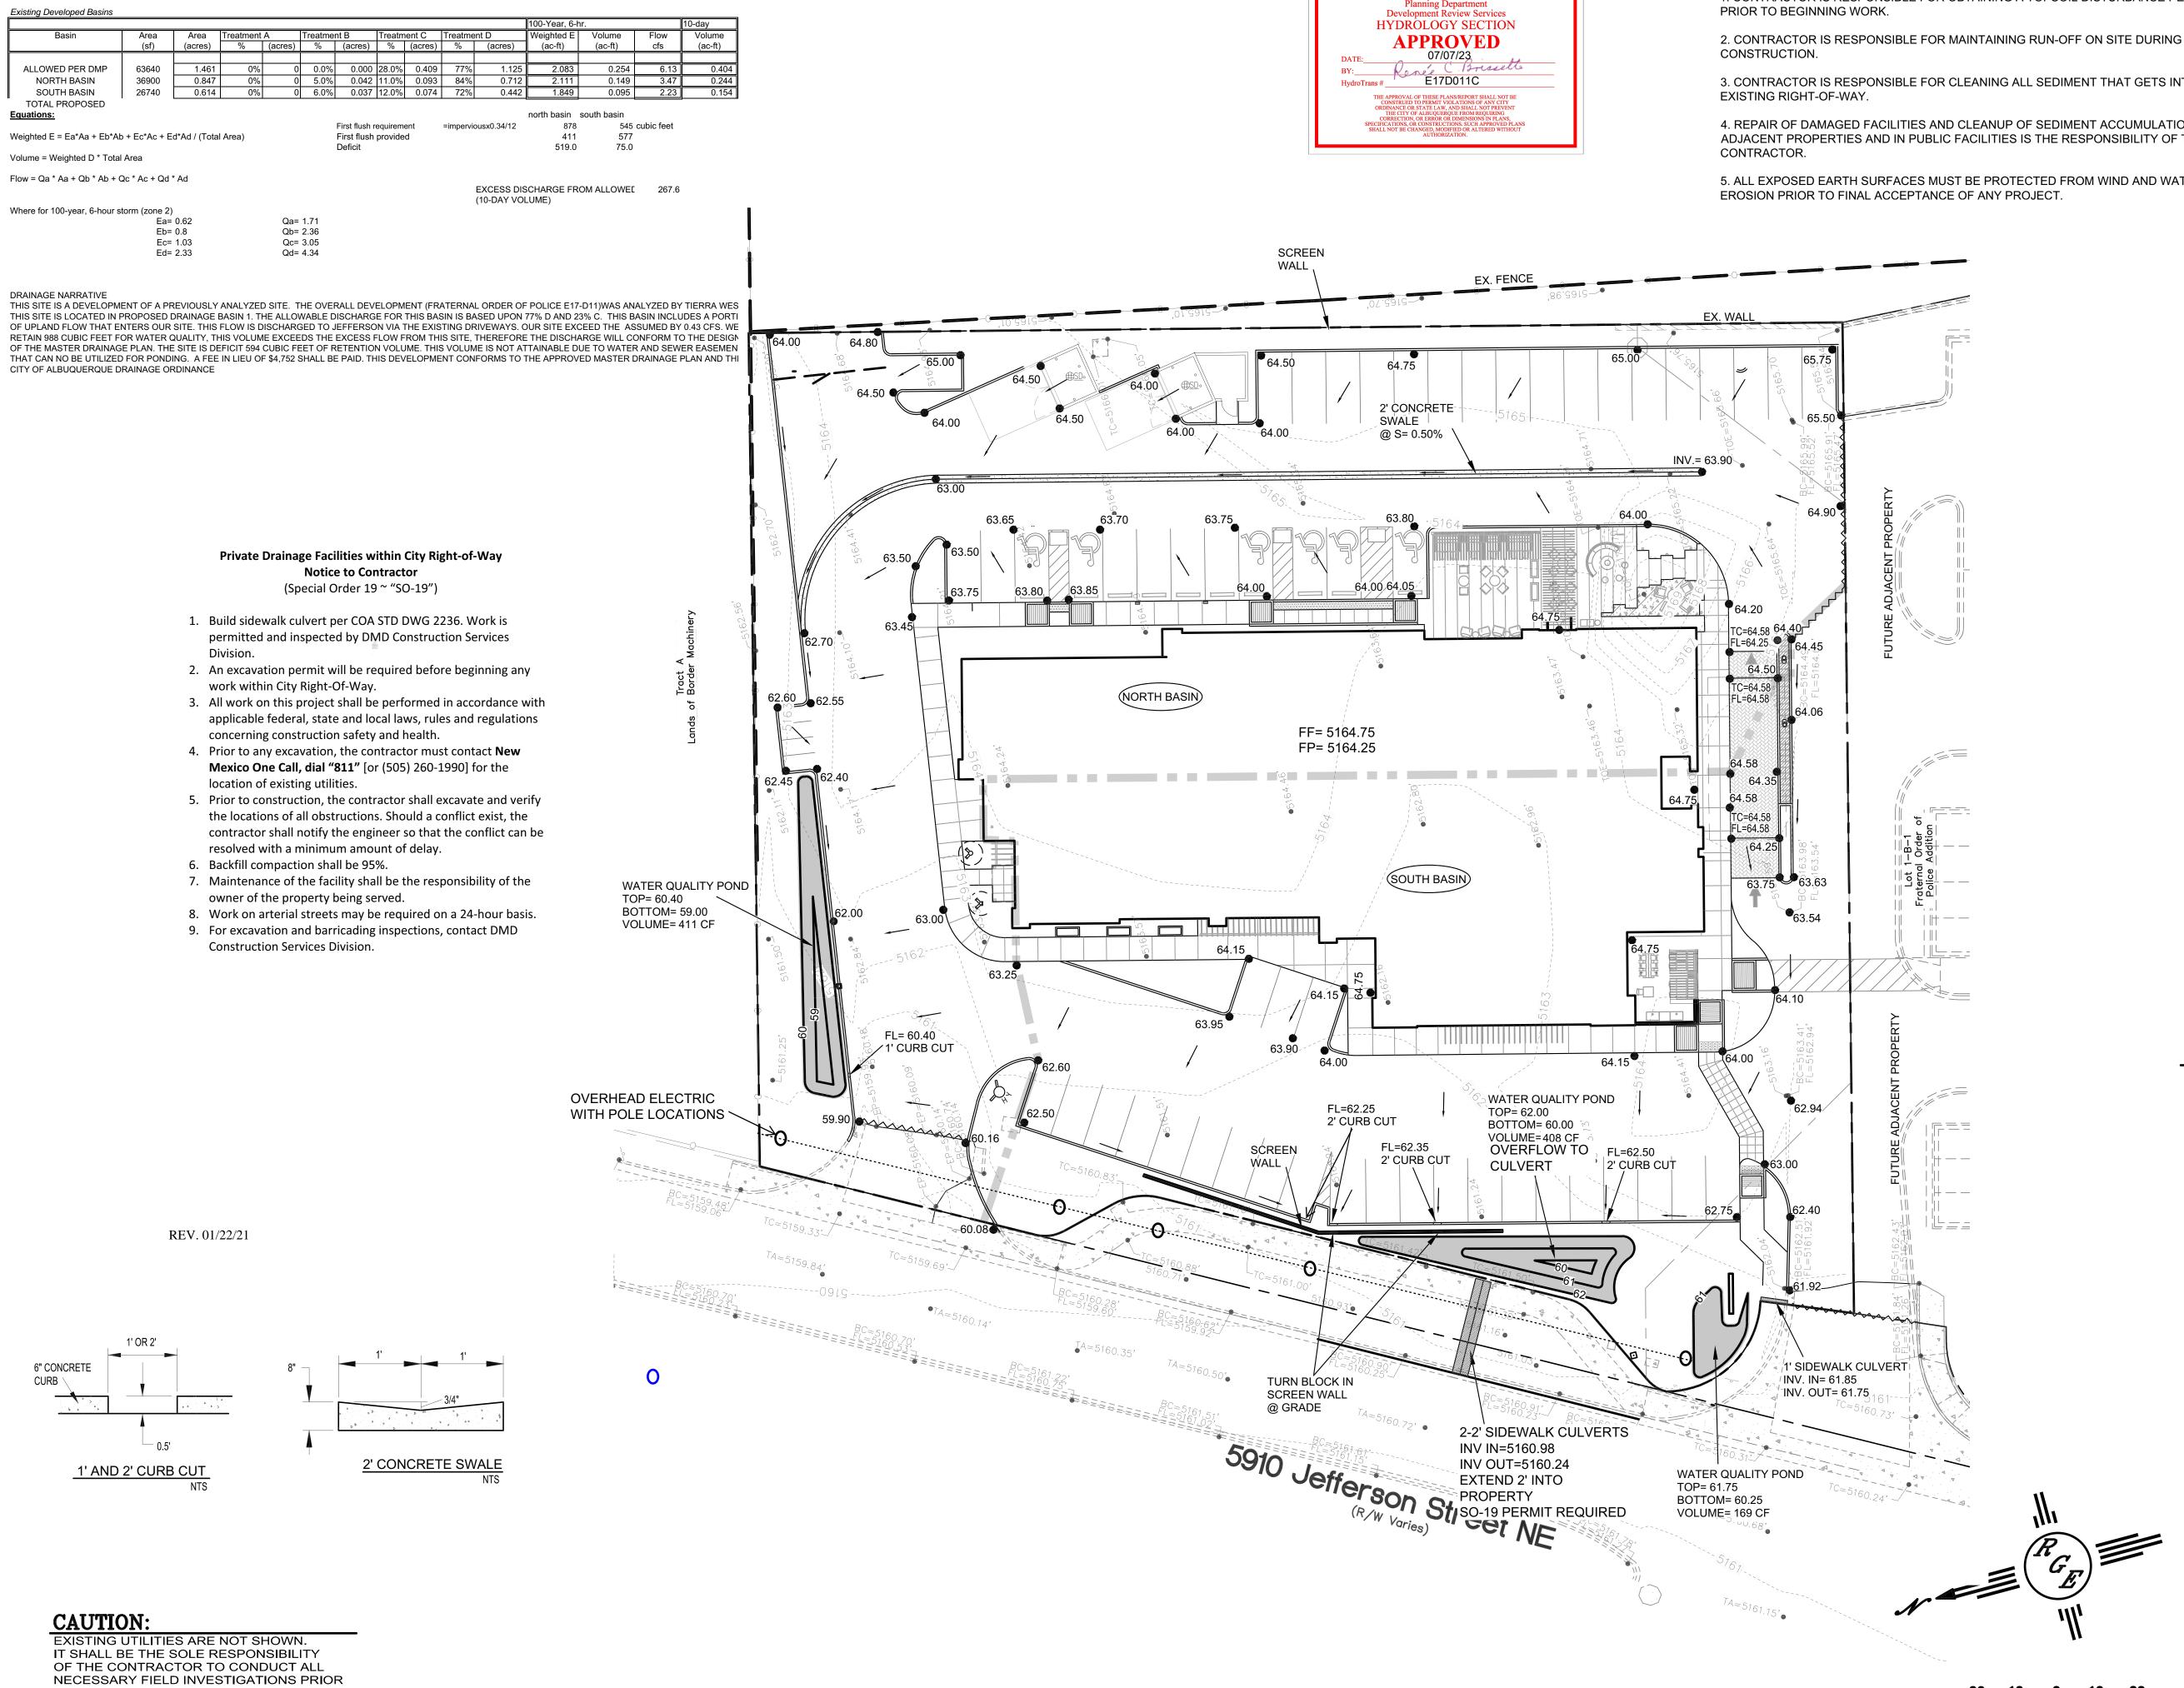

### Weighted E Method

TO ANY EXCAVATION TO DETERMINE THE ACTUAL LOCATION OF UTILITIES & OTHER IMPROVEMENTS.

## **EROSION CONTROL NOTES:**

1. CONTRACTOR IS RESPONSIBLE FOR OBTAINING A TOPSOIL DISTURBANCE PERMIT

3. CONTRACTOR IS RESPONSIBLE FOR CLEANING ALL SEDIMENT THAT GETS INTO

4. REPAIR OF DAMAGED FACILITIES AND CLEANUP OF SEDIMENT ACCUMULATIONS ON ADJACENT PROPERTIES AND IN PUBLIC FACILITIES IS THE RESPONSIBILITY OF THE

5. ALL EXPOSED EARTH SURFACES MUST BE PROTECTED FROM WIND AND WATER

RUST TRACTOR PRO

FIRM MAP:

## **LEGAL DESCRIPTION:**

LOT 1-A-1, FRATERNAL ORDER OF POLICE ADDITION CITY OF ALBUQUERQUE BERNALILLO COUNTY, NEW MEXICO

**NOTES:** 

1. ALL SPOT ELEVATIONS REPRESENT FLOWLINE ELEVATION UNLESS OTHERWISE NOTED.

- 2. ALL SLOPES SHALL BE 3:1 MAX. AND GRAVEL OR NATIVE SEEDING PRIOR TO CO.
- 3. ANY PERIMETER WALLS MUST BE PERMITED SEPARATELY ALL RETAINING WALL DESIGN SHALL BE BY OTHERS.
- 4. SURVEY INFORMATION PROVIDED BY COMMUNITY SCIENCES CORPORATION USING NAVD DATUM 1988.

## LEGEND

| XXXX                                    | EXISTING CONTOUR         |
|-----------------------------------------|--------------------------|
| XXXX                                    | EXISTING INDEX CONTOUR   |
|                                         | PROPOSED CONTOUR         |
|                                         | PROPOSED INDEX CONTOUR   |
| × XXXX                                  | EXISTING SPOT ELEVATION  |
| ● XXXX                                  | PROPOSED SPOT ELEVATION  |
|                                         | BOUNDARY                 |
| <u> </u>                                | ADJACENT BOUNDARY        |
| ============                            | EXISTING CURB AND GUTTER |
| ~~~~~~~~~~~~~~~~~~~~~~~~~~~~~~~~~~~~~~~ | PROPOSED GRADE BREAK     |
| -                                       | PROPOSED CURB CUT        |
|                                         | PROPOSED 6" CURB         |
| <b>←</b>                                | PROPOSED FLOW DIRECTION  |
|                                         | PROPOSED PONDING         |
|                                         | BASIN BOUNDARY           |