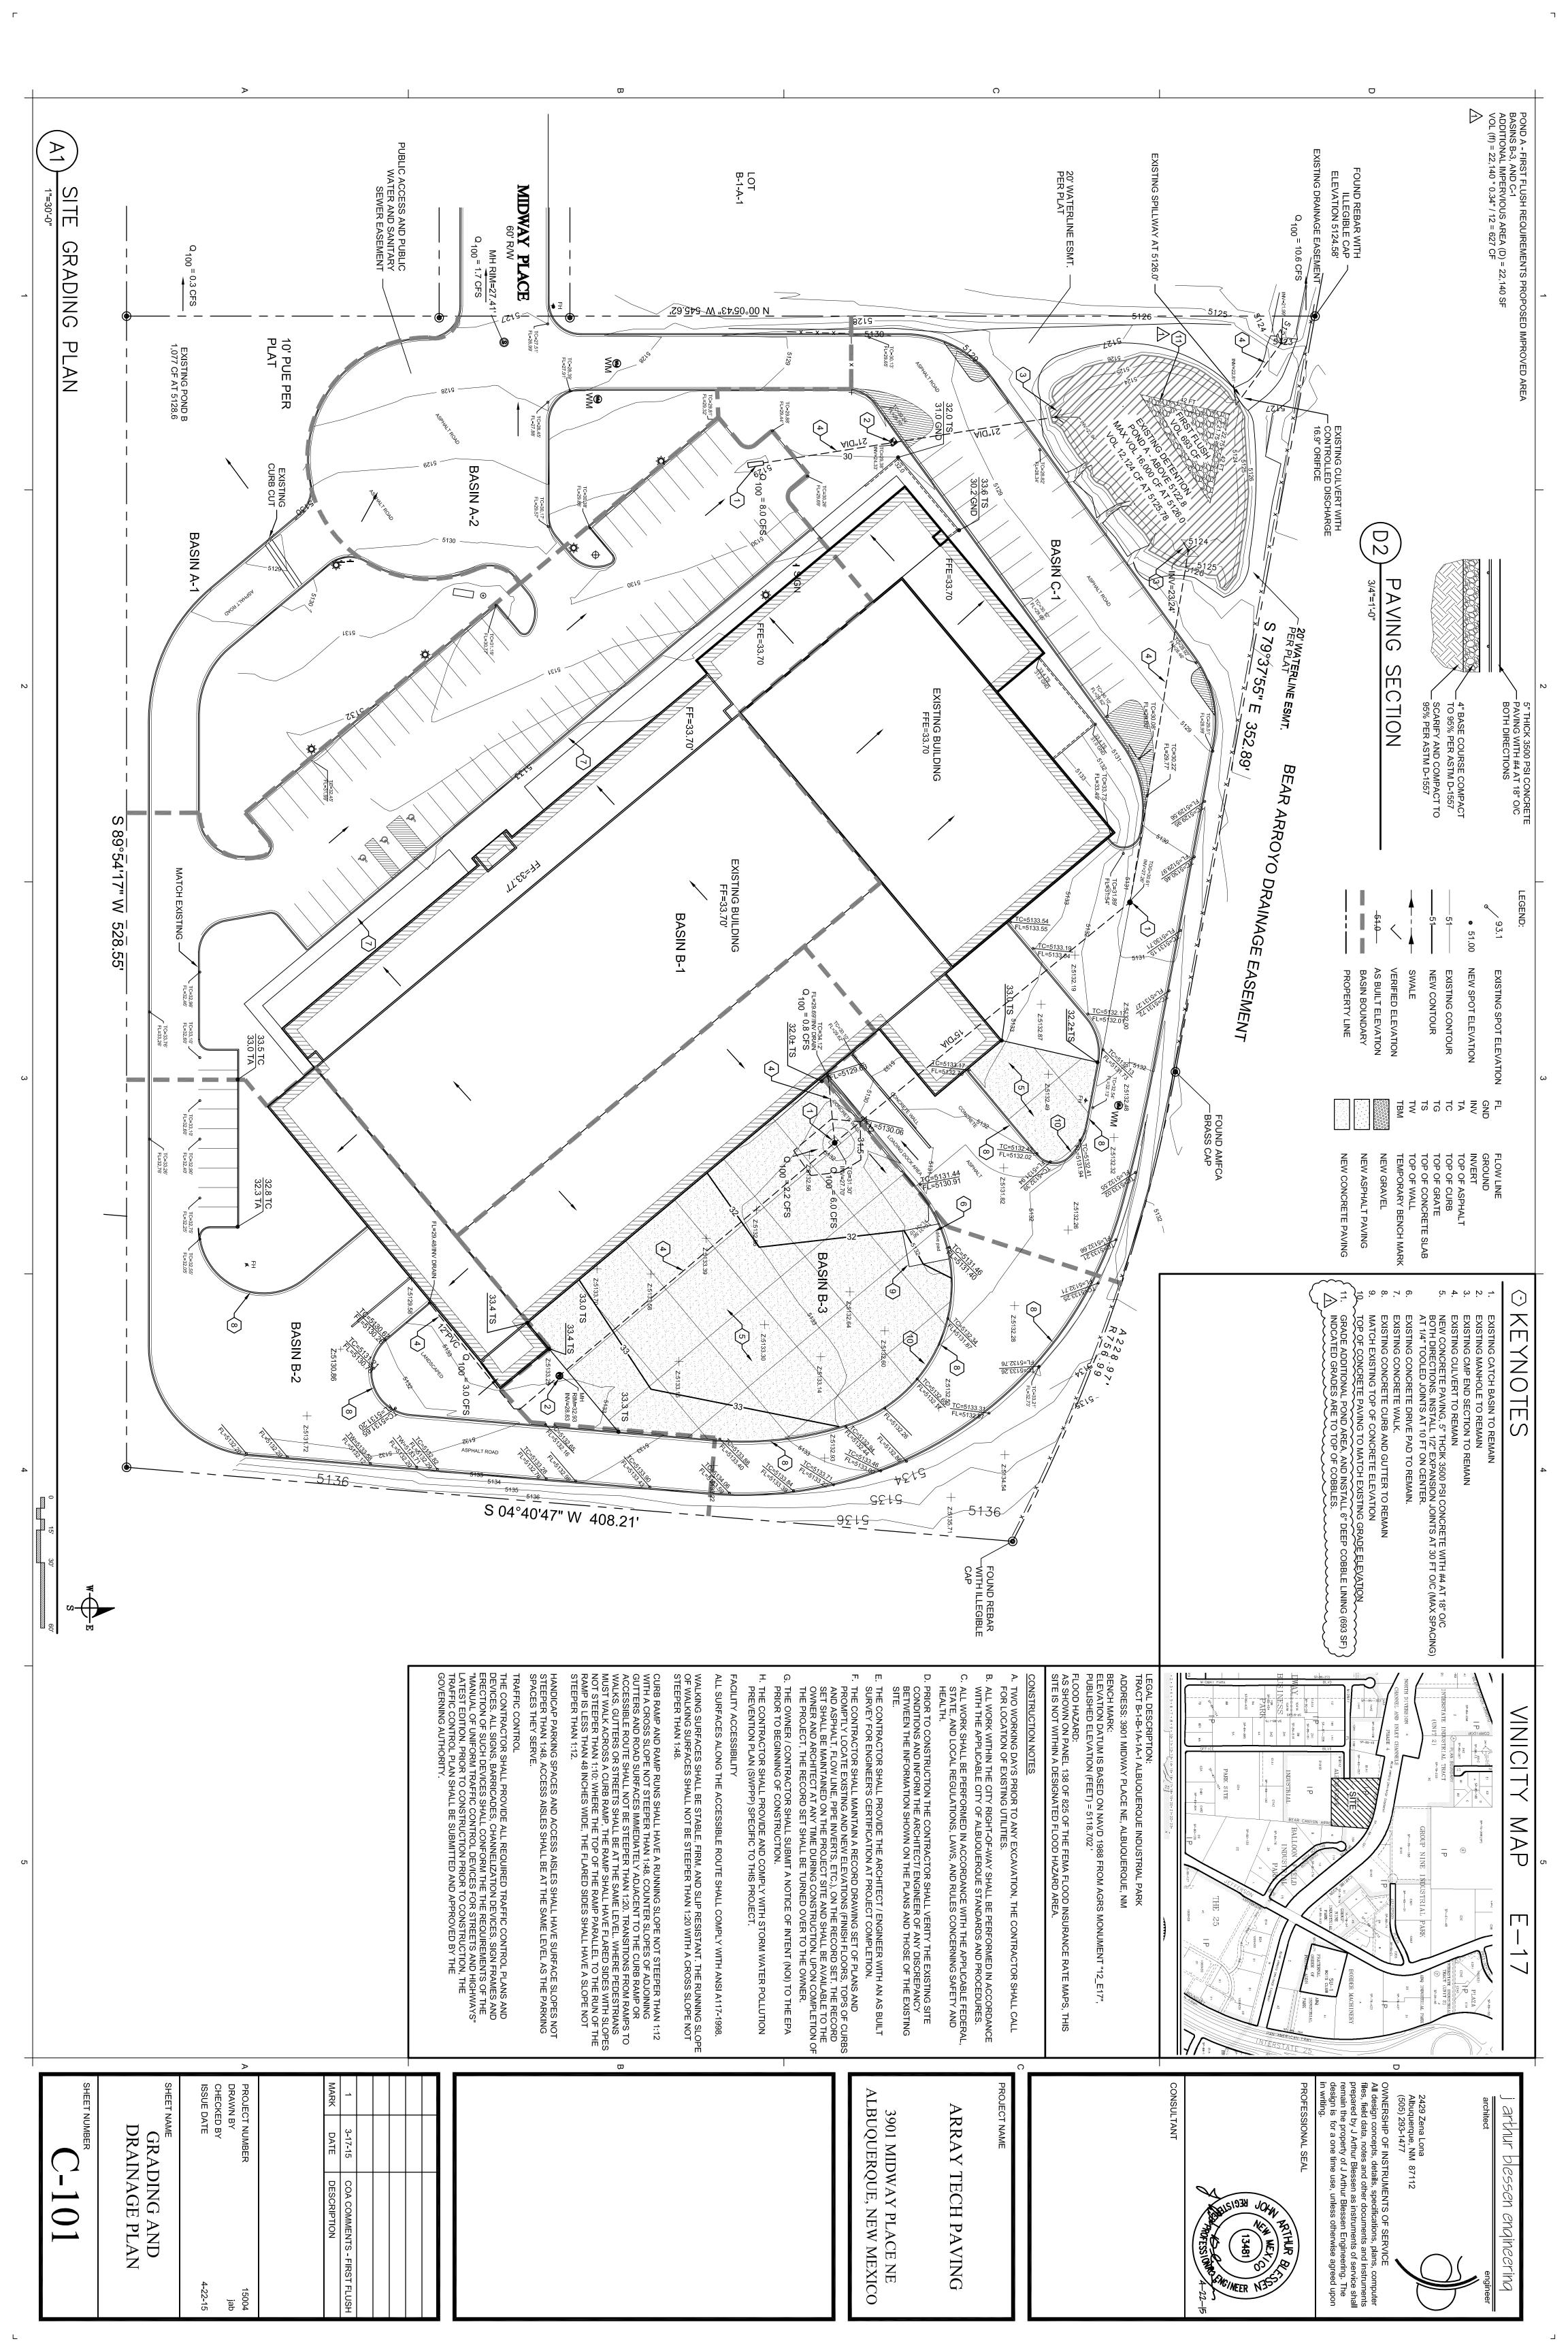

- Conceptual Grading and Drainage Plan: Required for approval of Site Development Plans greater than five (5) acres and Sector Plans.
   Drainage Plans: Required for building permits, grading permits, paving permits and site plans less than five (5) acres.
- 3. **Drainage Report**: Required for subdivision containing more than ten (10) lots or constituting five (5) acres or more.