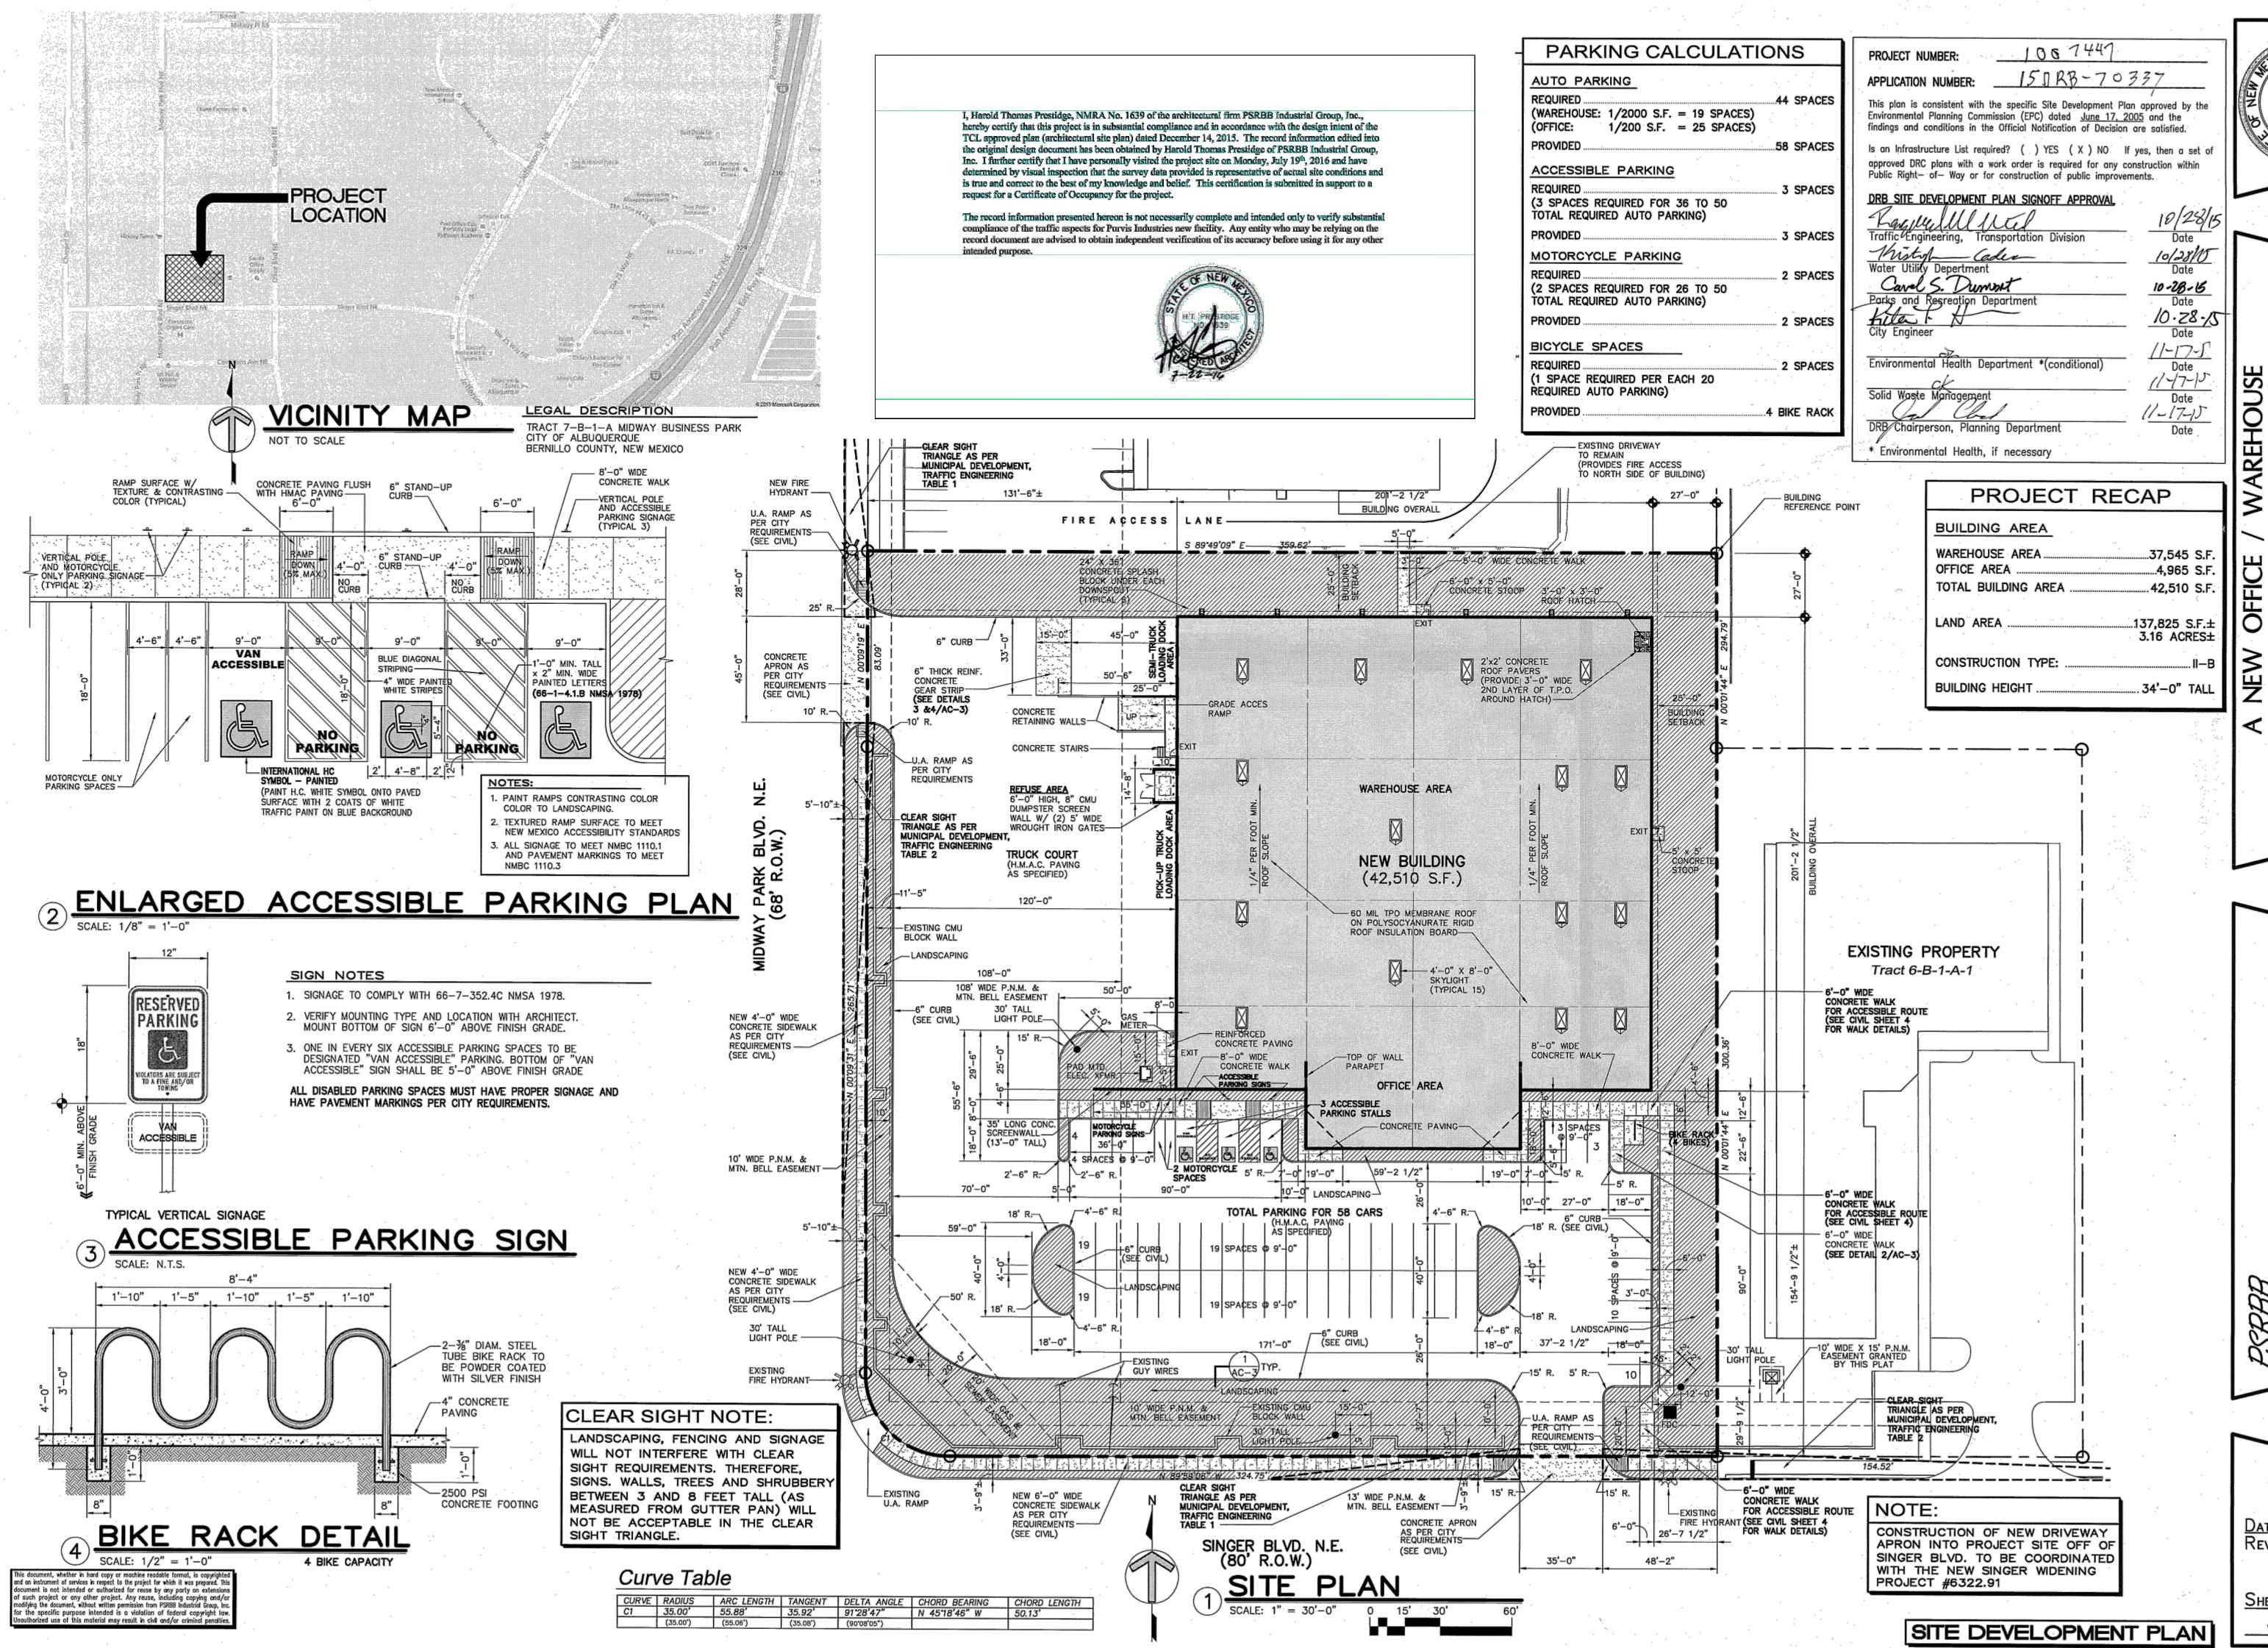

Traffic Engineer, Planning Dept. **Development Review Services** 

mao via: email

C: CO Clerk, File I, Harold Thomas Prestidge, NMRA No. 1639 of the architectural firm PSRBB Industrial Group, Inc., hereby certify that this project is in substantial compliance and in accordance with the design intent of the TCL approved plan (architectural site plan) dated December 14, 2015. The record information edited into the original design document has been obtained by Harold Thomas Prestidge of PSRBB Industrial Group, Inc. I further certify that I have personally visited the project site on Monday, July 19<sup>th</sup>, 2016 and have determined by visual inspection that the survey data provided is representative of actual site conditions and is true and correct to the best of my knowledge and belief. This certification is submitted in support to a request for a Certificate of Occupancy for the project.

The record information presented hereon is not necessarily complete and intended only to verify substantial compliance of the traffic aspects for Purvis Industries new facility. Any entity who may be relying on the record document are advised to obtain independent verification of its accuracy before using it for any other intended purpose.