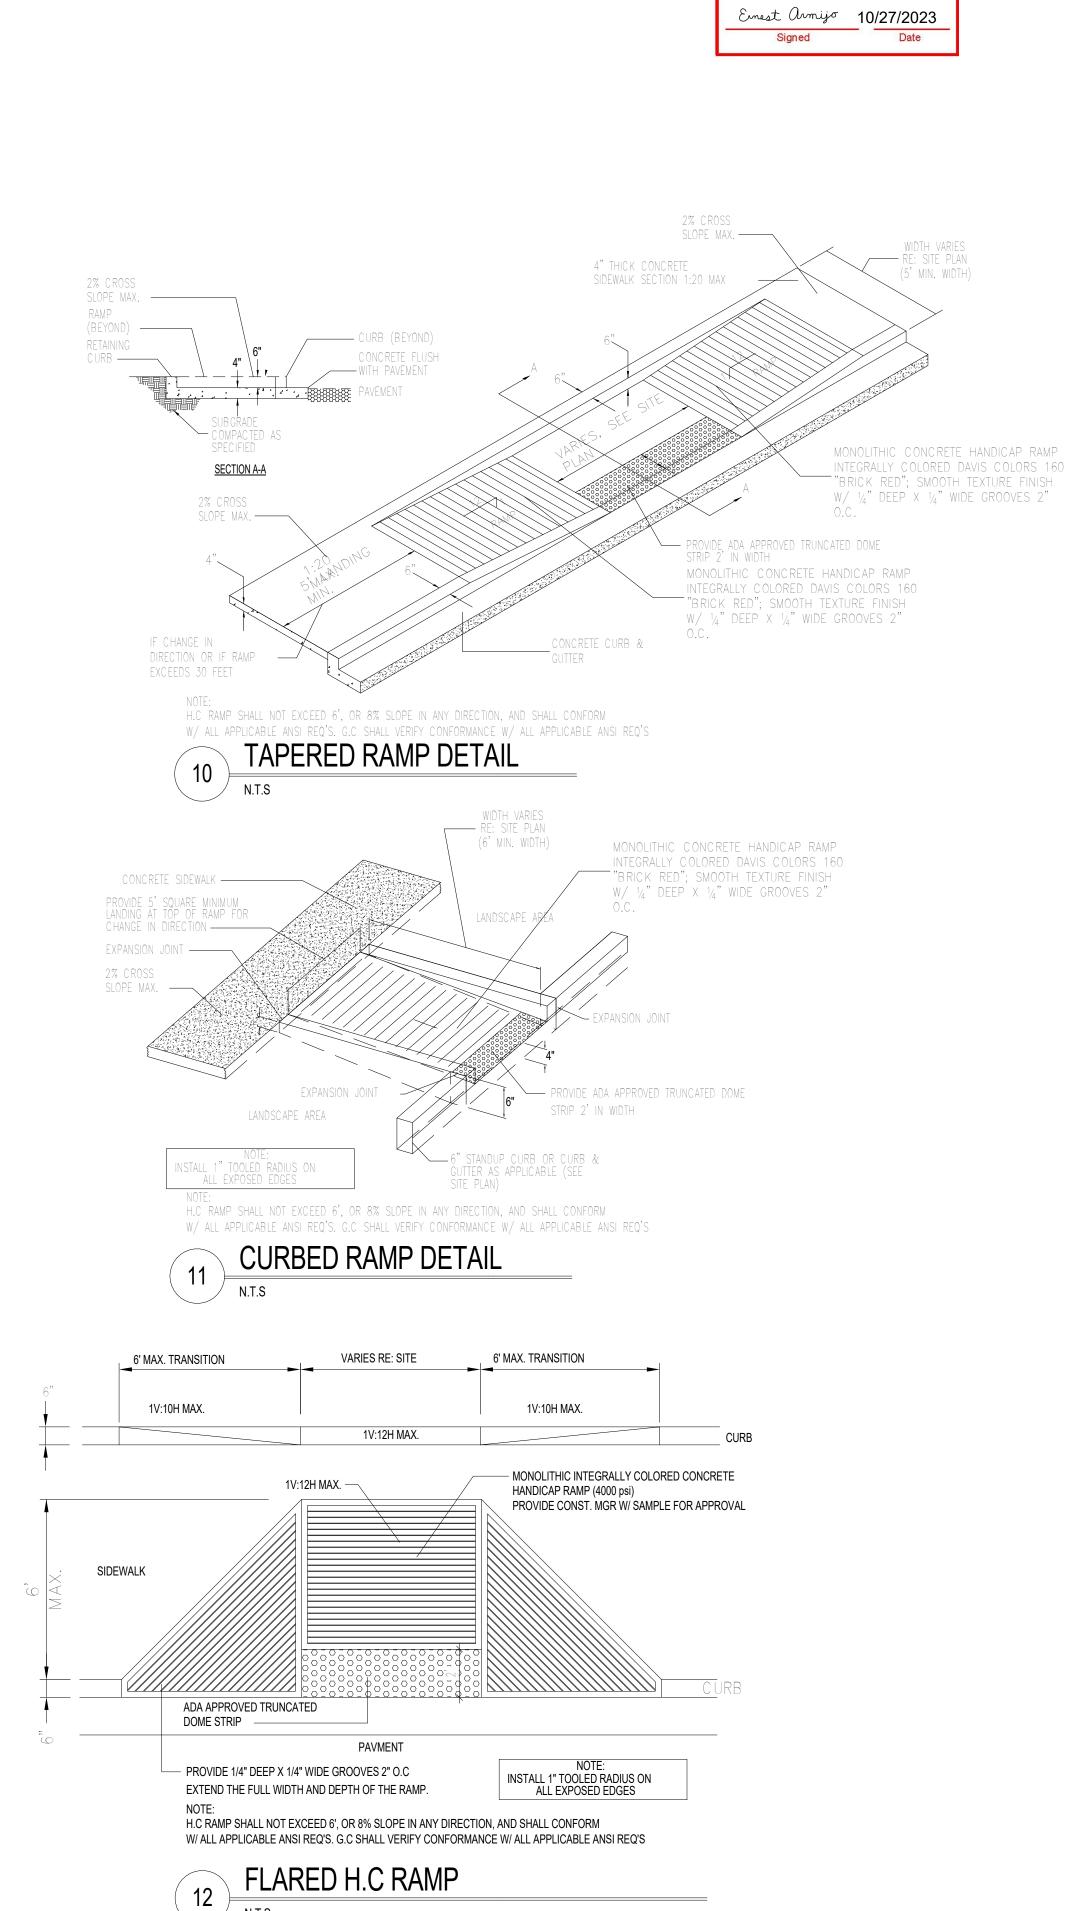

SITE CTURAL

TRAFFIC CIRCULATION LAYOUT APPROVED

SUBMIT

Ш

SHEET TI SHEET 10-18-23 G4 SCALE:

DETAIL

1/8" STL PLATE W/ CONT. WELD

ALONG INTERSECTION

1/8" STL PLATE W/ CONT. WELD

ALONG INTERSECTION

10-18-23 SCALE:

SHEET G5