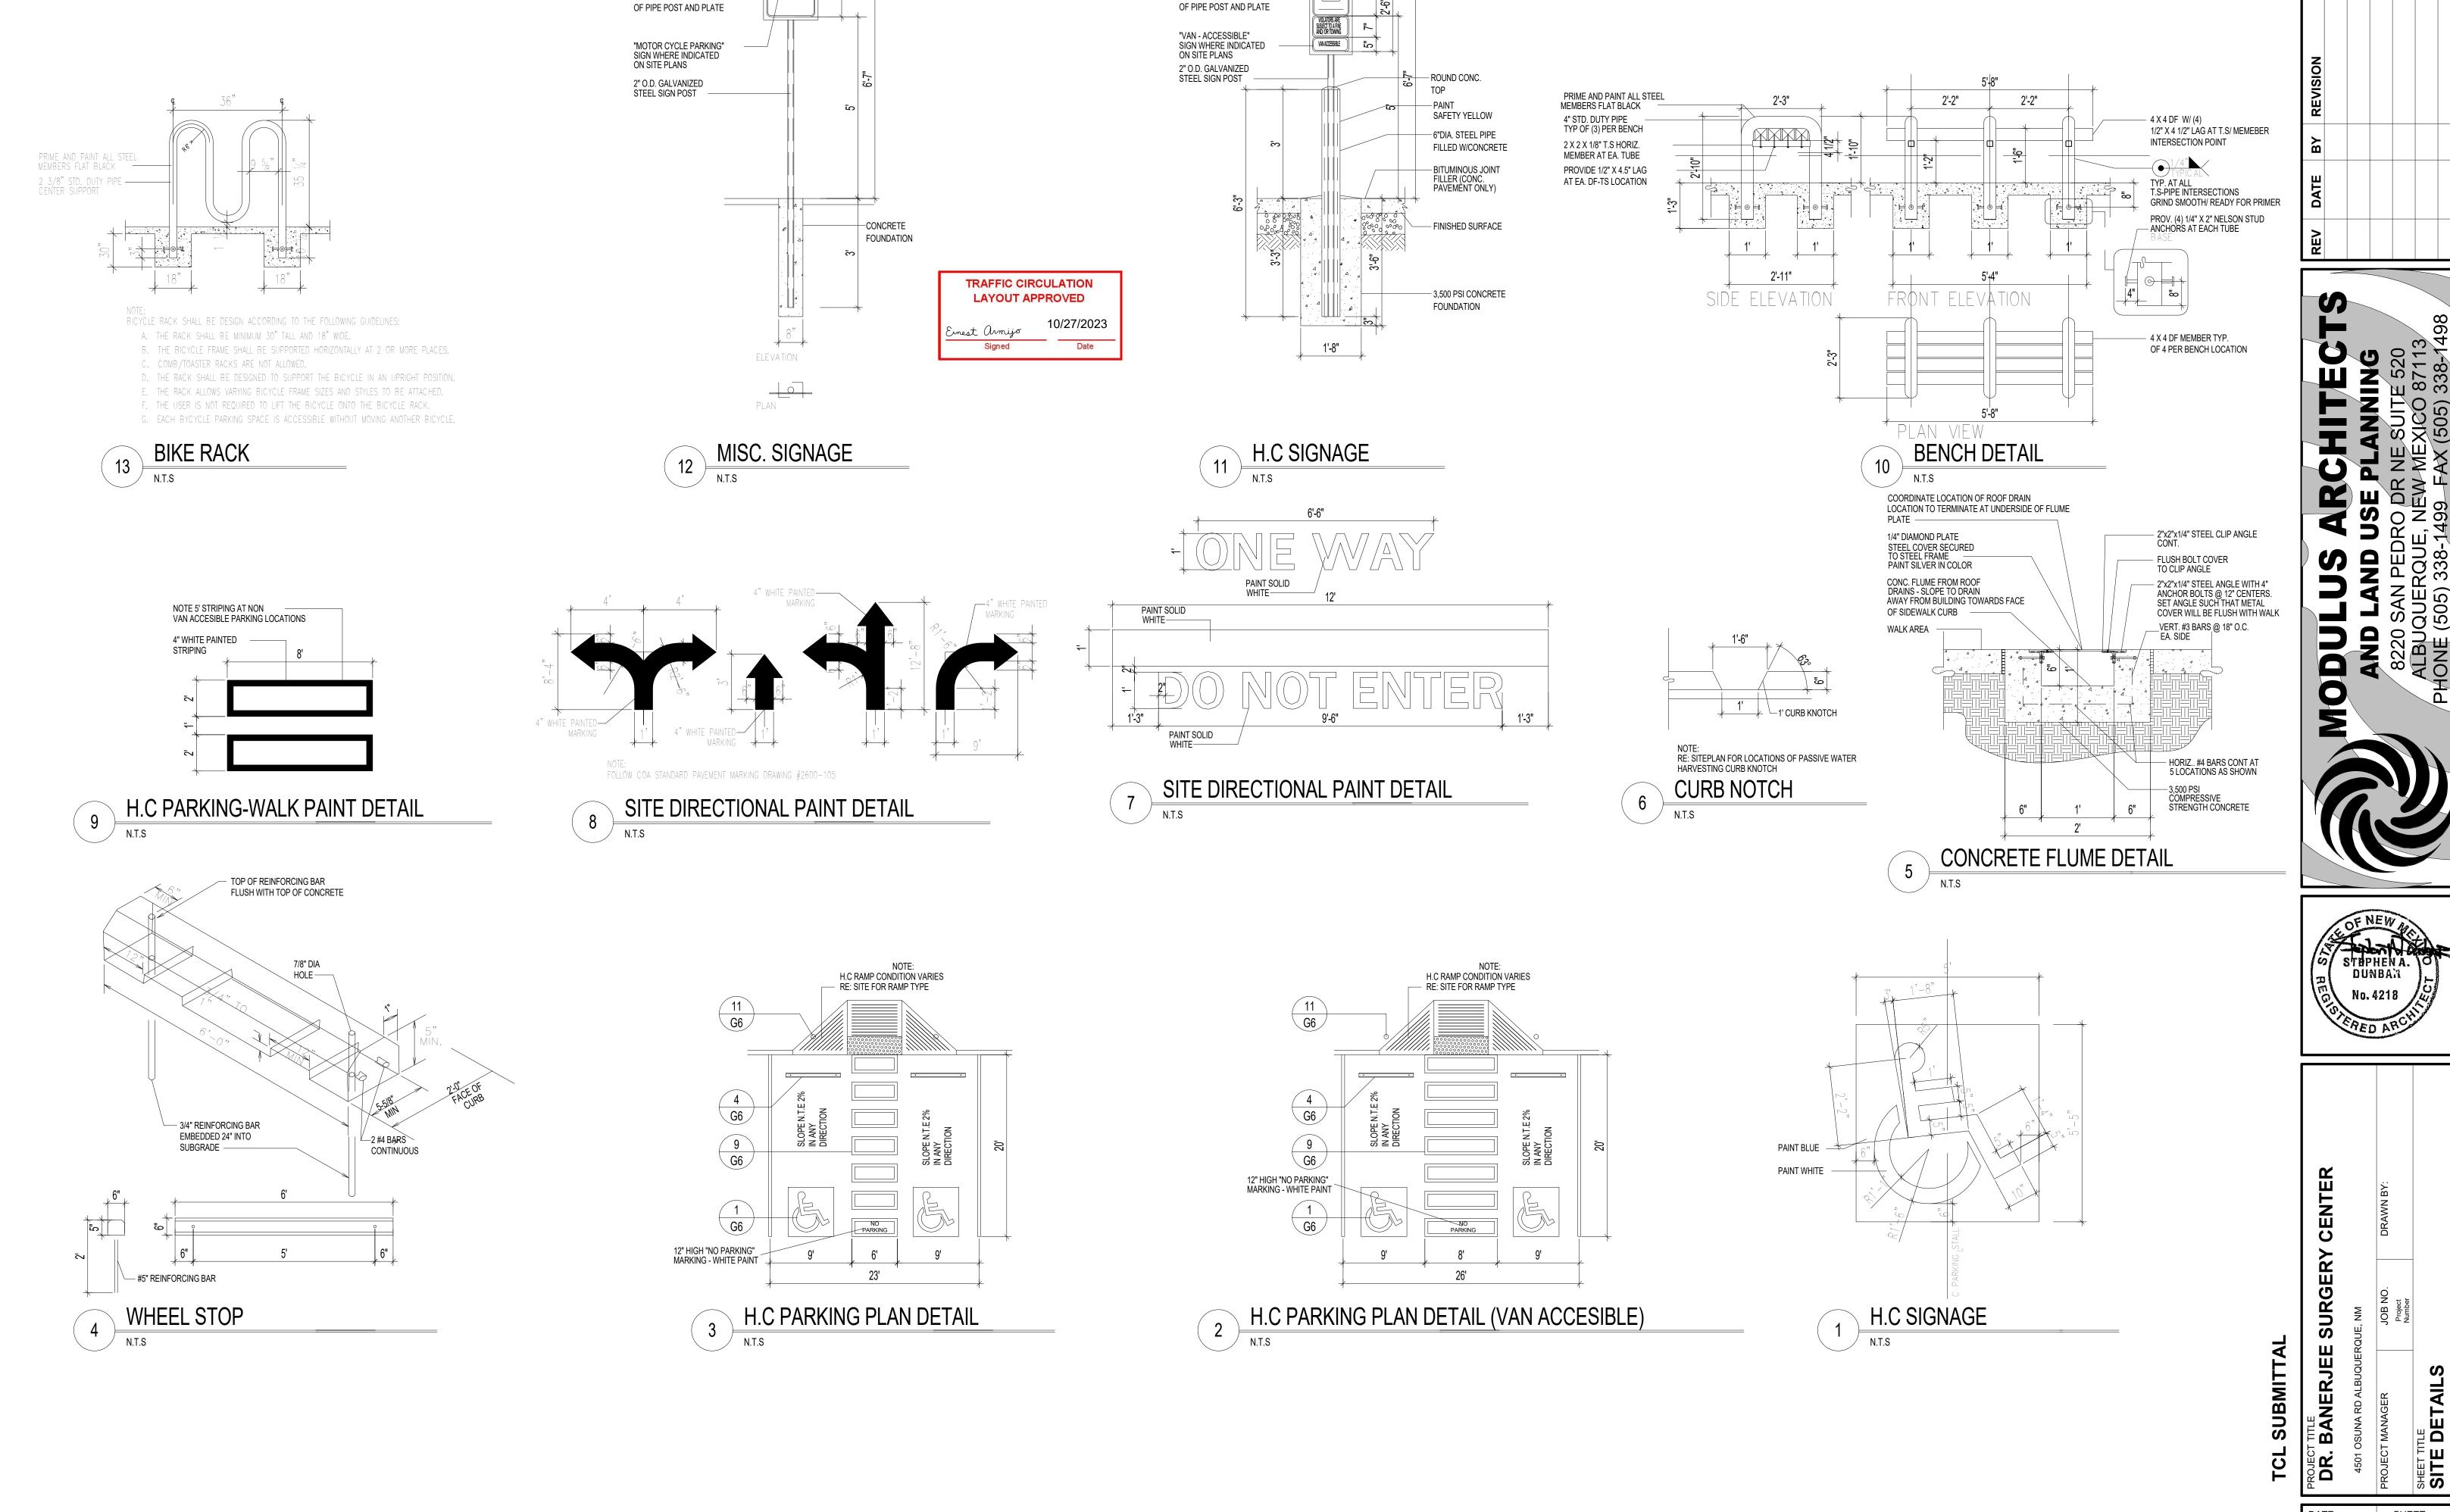

SITE CTURAL

TRAFFIC CIRCULATION LAYOUT APPROVED

SUBMIT

Ш

SHEET TI SHEET 10-18-23 G4 SCALE:

DETAIL

1/8" STL PLATE W/ CONT. WELD

ALONG INTERSECTION

1/8" STL PLATE W/ CONT. WELD

ALONG INTERSECTION

10-18-23 SCALE:

SHEET G5