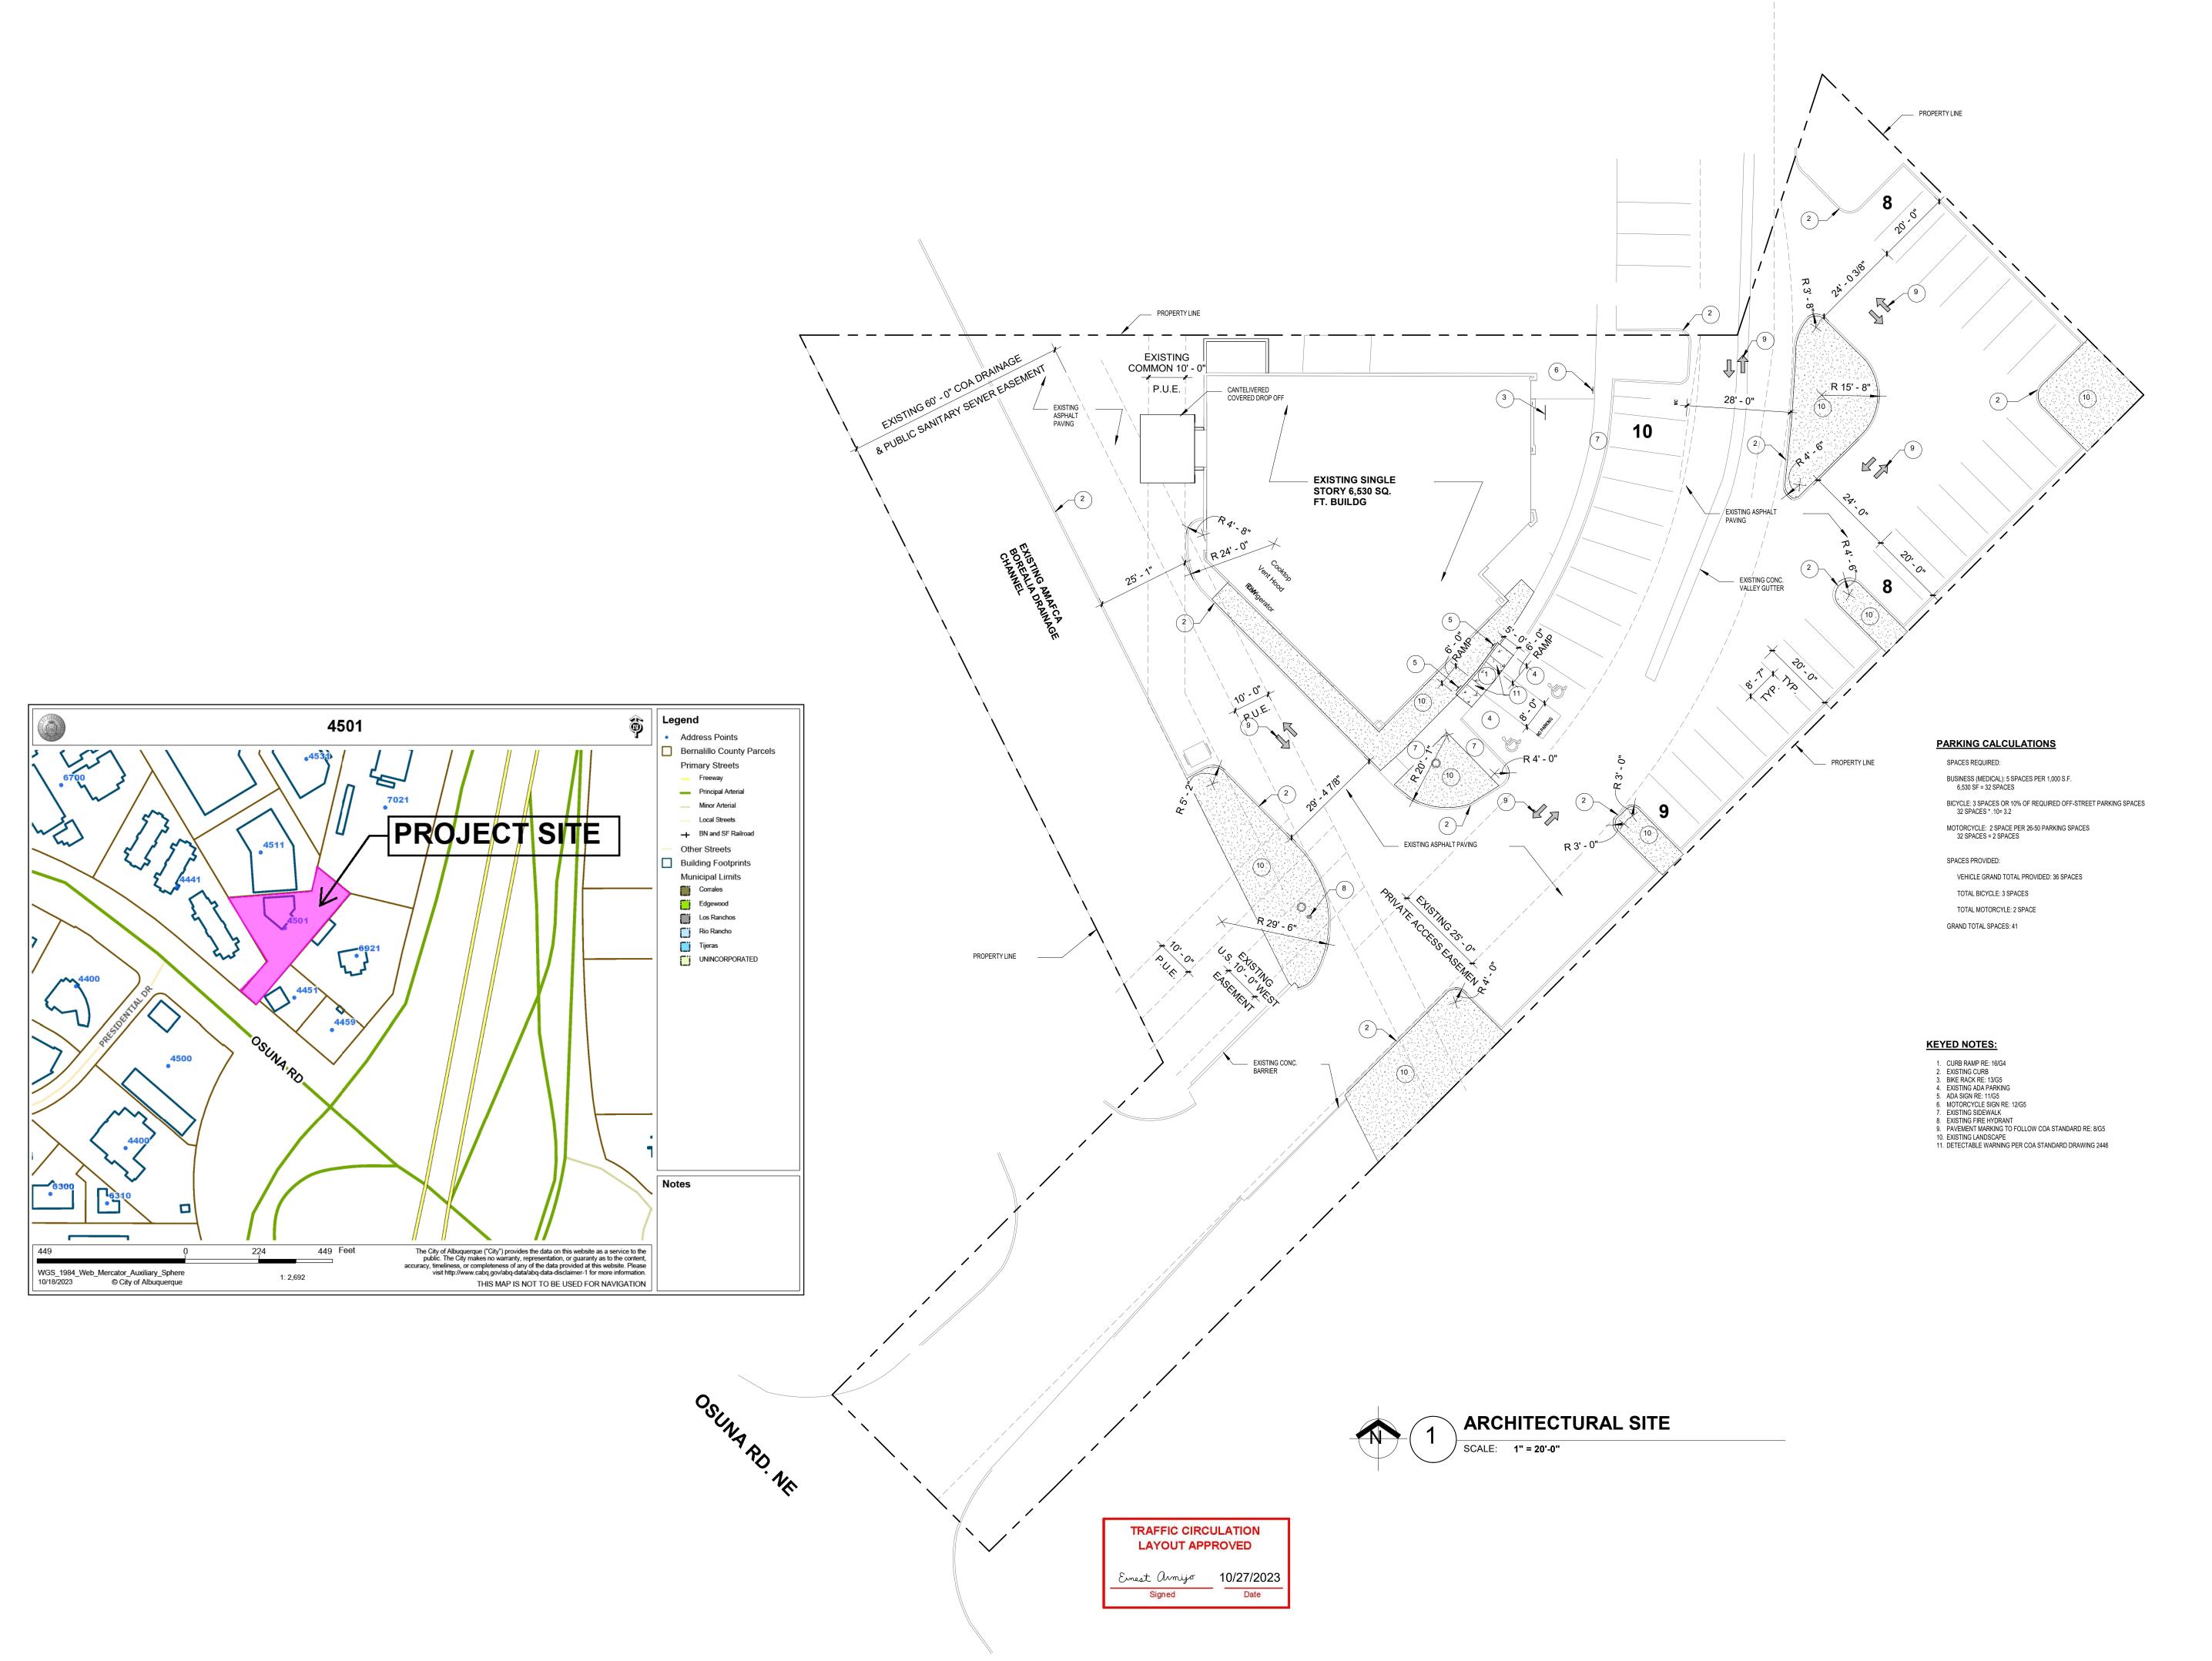

## SUBMITTAL

|                        | 1                |        |
|------------------------|------------------|--------|
| SHEET TITLE ARCHITE(   |                  | -      |
| PROJECT MANAGE         | SHE              |        |
| 4501 OSUNA RD          |                  |        |
| PROJECT TITLE DR. BANI | DATE<br>10-18-23 | SCALE: |

SITE CTURAL

TRAFFIC CIRCULATION LAYOUT APPROVED

SUBMIT

Ш

SHEET TI SHEET 10-18-23 G4 SCALE:

DETAIL

1/8" STL PLATE W/ CONT. WELD

ALONG INTERSECTION