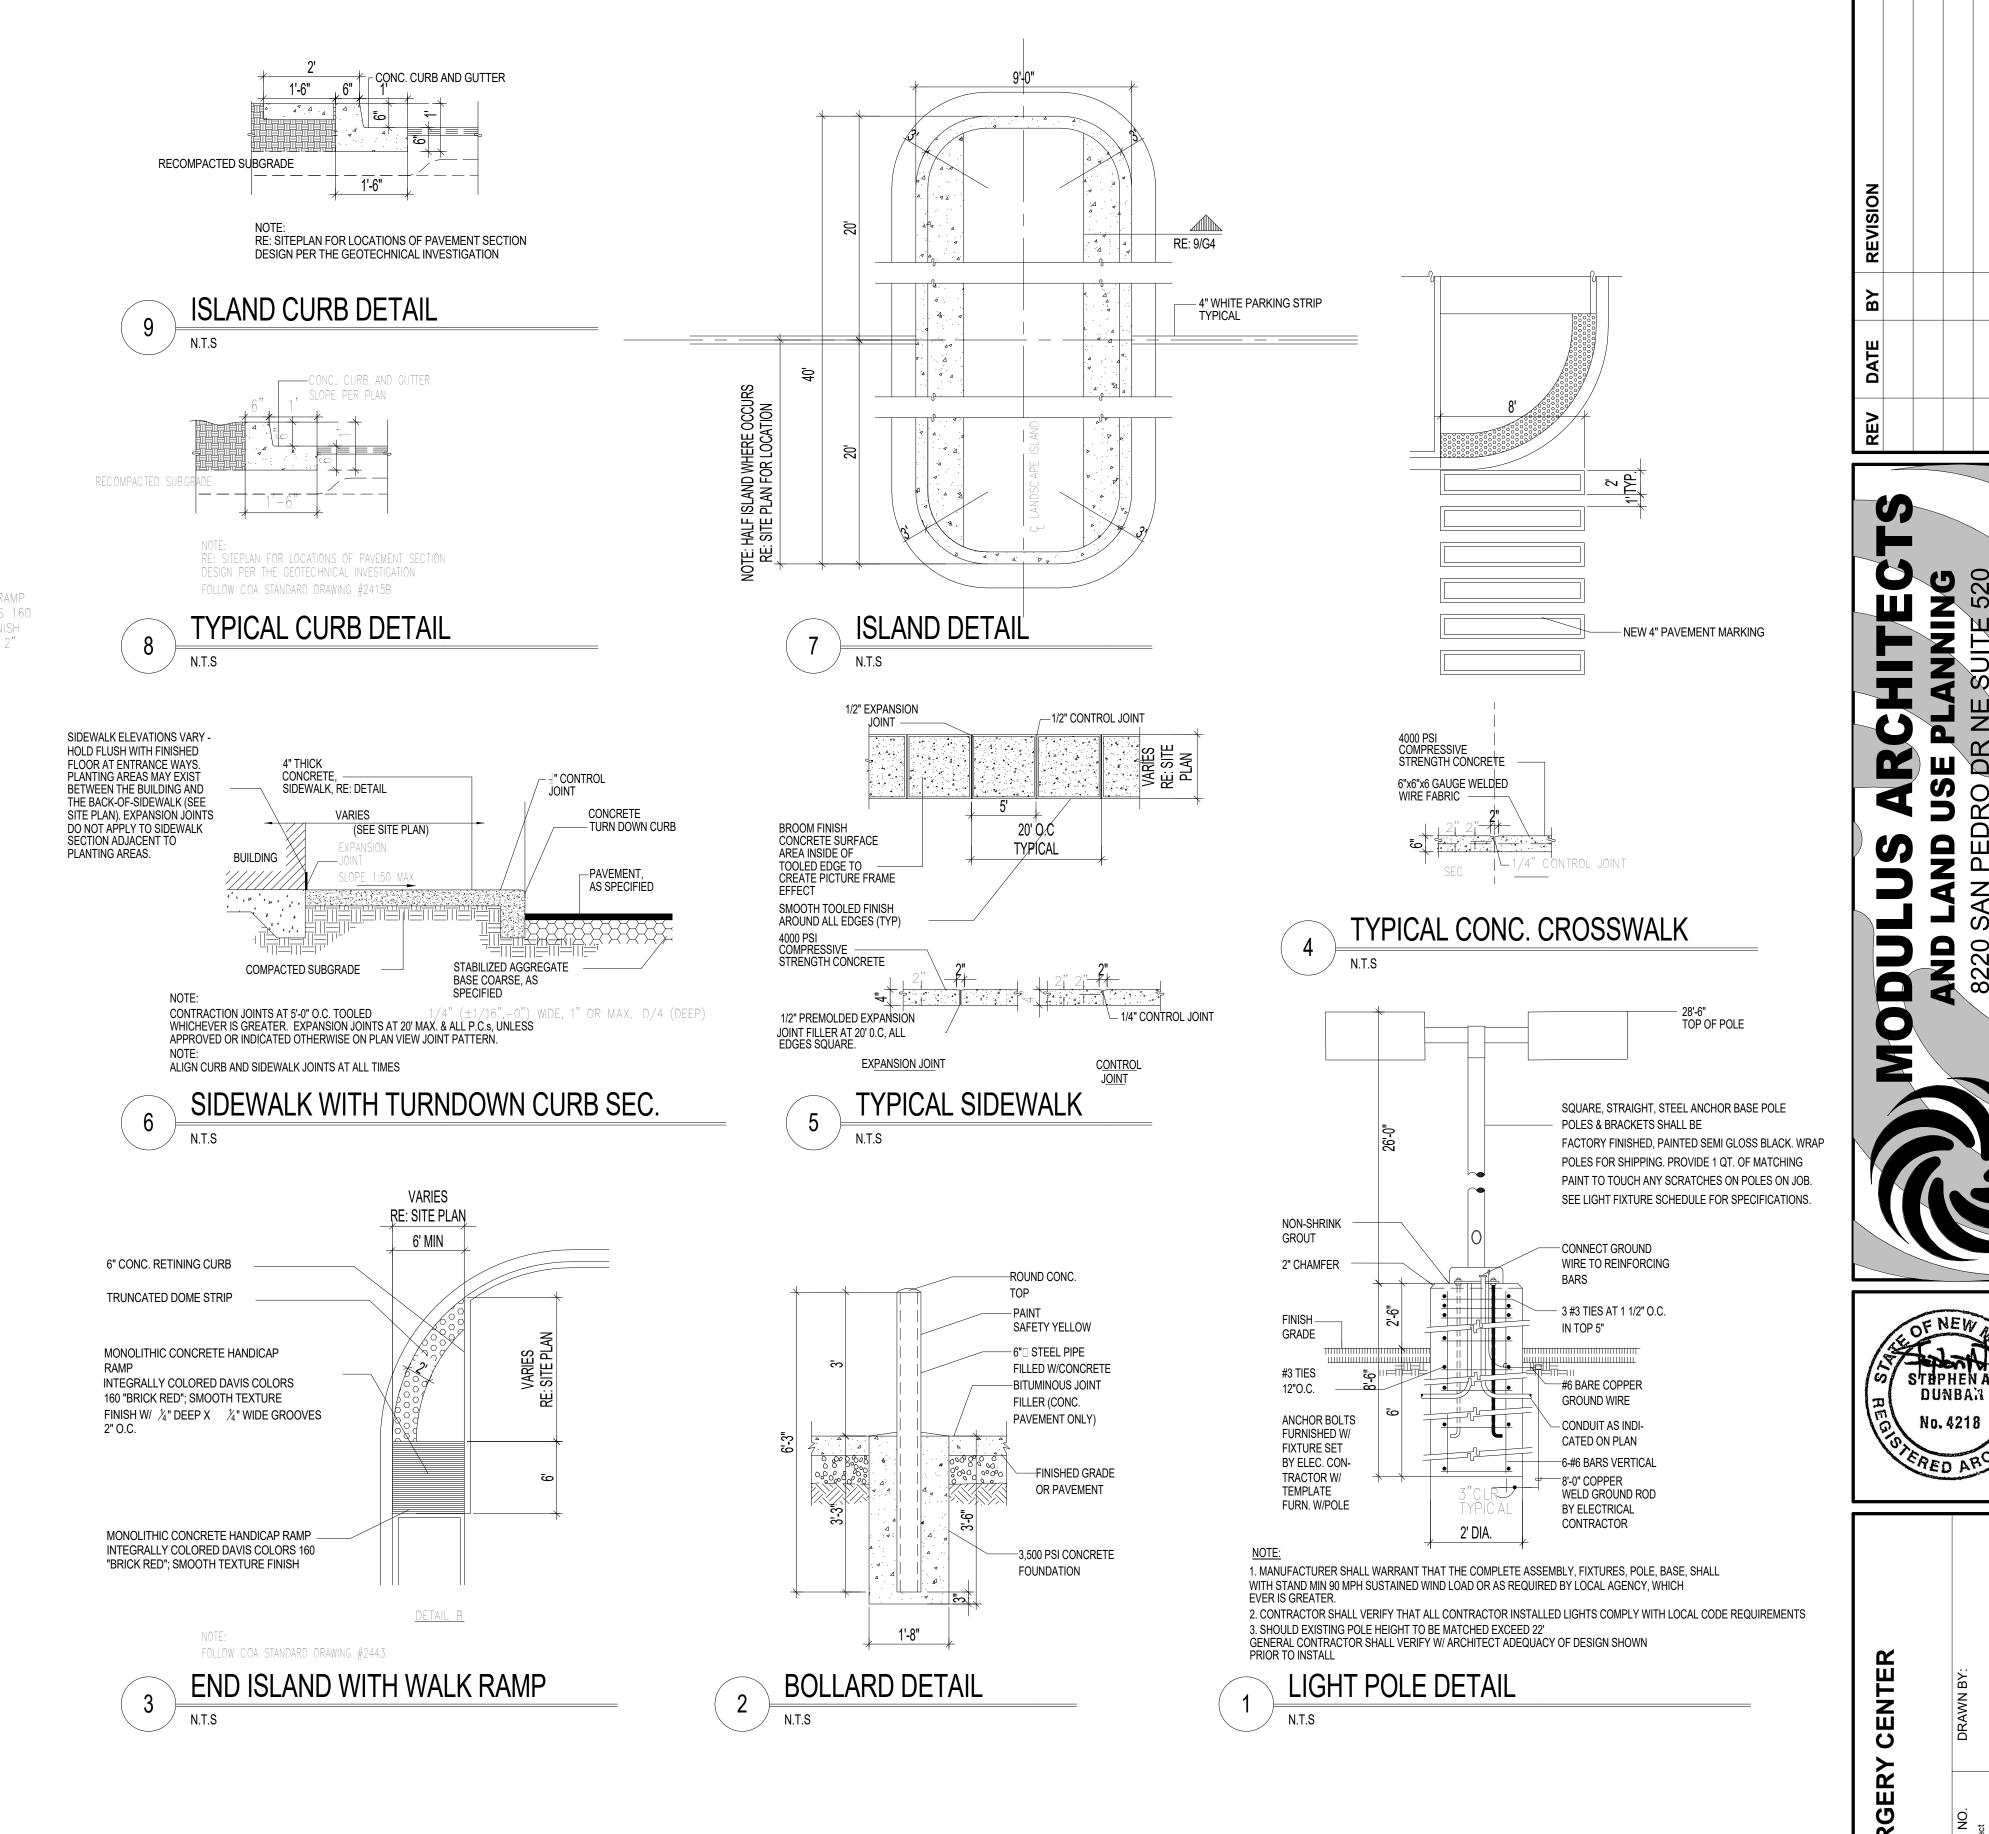

## SUBMITTAL

|                        | 1                |        |
|------------------------|------------------|--------|
| SHEET TITLE ARCHITE(   |                  | -      |
| PROJECT MANAGE         | SHE              |        |
| 4501 OSUNA RD          |                  |        |
| PROJECT TITLE DR. BANI | DATE<br>10-18-23 | SCALE: |

SITE CTURAL

TRAFFIC CIRCULATION LAYOUT APPROVED

SUBMIT

Ш

SHEET TI SHEET 10-18-23 G4 SCALE:

DETAIL

1/8" STL PLATE W/ CONT. WELD

ALONG INTERSECTION