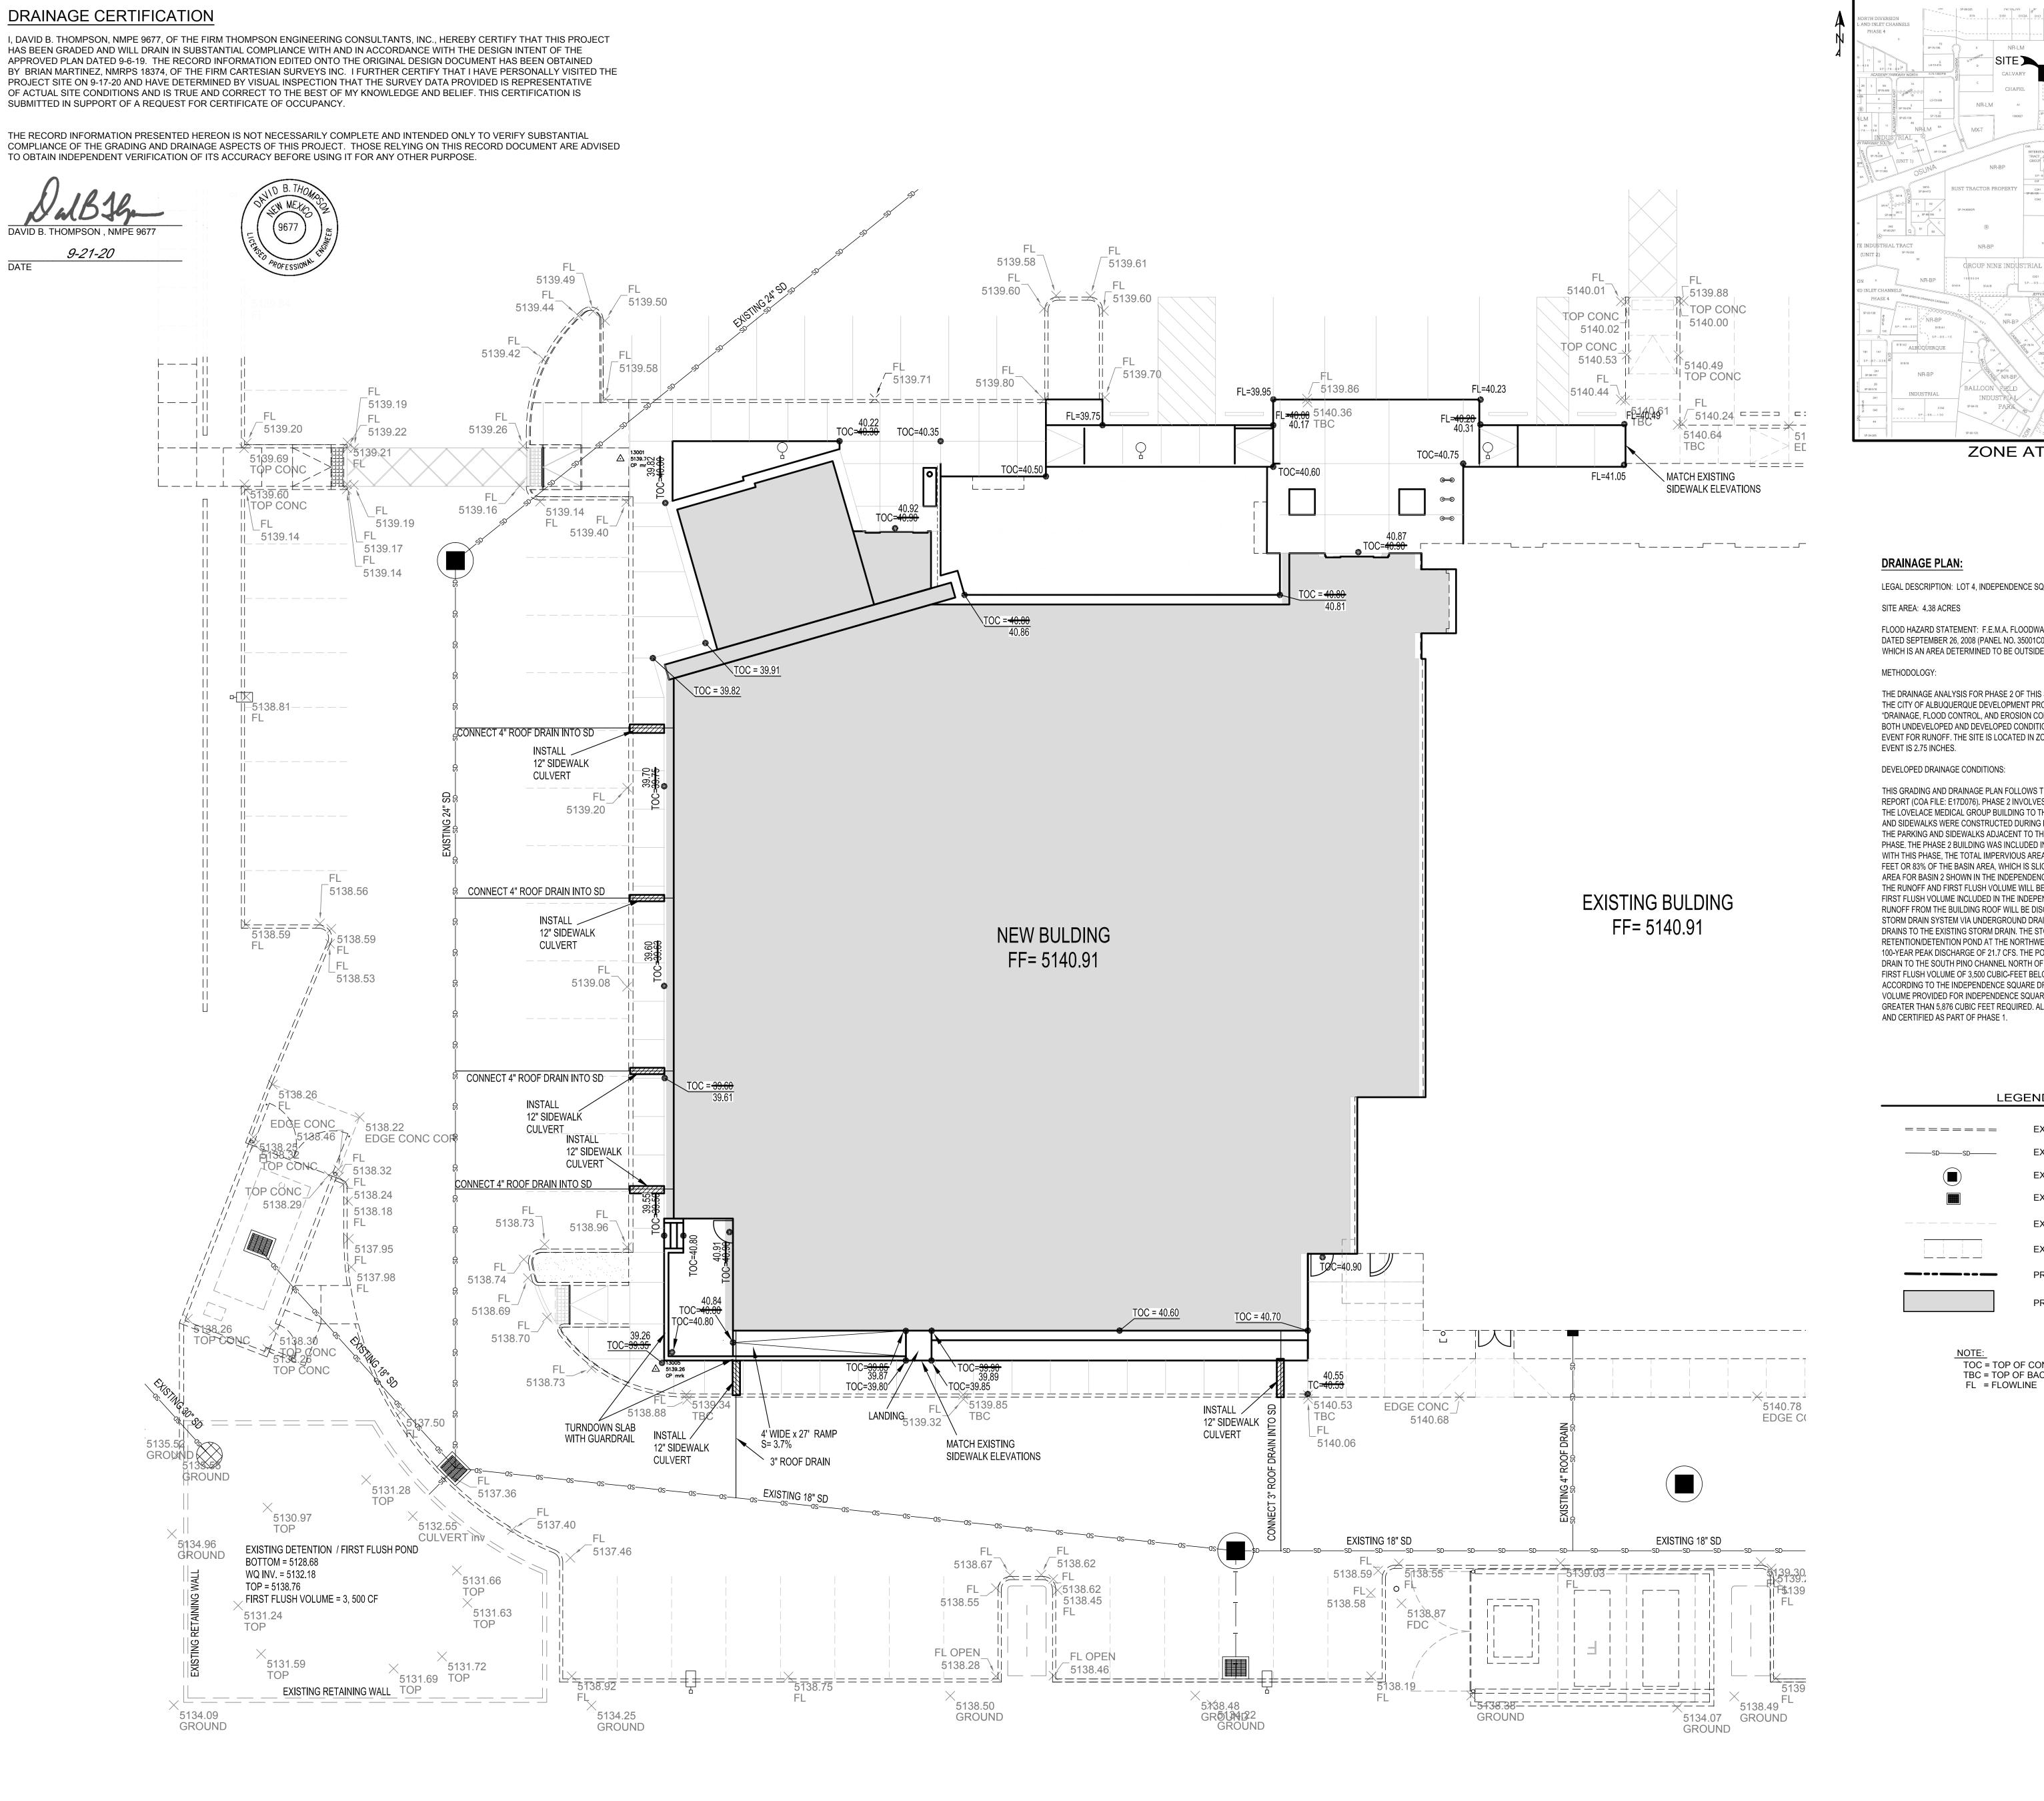

COA STAFF: ELECTRONIC SUBMITTAL RECEIVED:\_\_\_\_

FEE PAID:

**ZONE ATLAS MAP: E-17-Z** 

LEGAL DESCRIPTION: LOT 4, INDEPENDENCE SQUARE

FLOOD HAZARD STATEMENT: F.E.M.A. FLOODWAY BOUNDARY AND FLOODWAY MAP DATED SEPTEMBER 26, 2008 (PANEL NO. 35001C0136G) INDICATES A FLOOD HAZARD ZONE X WHICH IS AN AREA DETERMINED TO BE OUTSIDE THE 500-YEAR FLOODPLAIN.

THE DRAINAGE ANALYSIS FOR PHASE 2 OF THIS SITE IS IN ACCORDANCE WITH SECTION 22 OF THE CITY OF ALBUQUERQUE DEVELOPMENT PROCESS MANUAL (DPM), ENTITLED "DRAINAGE, FLOOD CONTROL, AND EROSION CONTROL." THE DESIGN STORM USED FOR BOTH UNDEVELOPED AND DEVELOPED CONDITIONS IS THE 100-YEAR, 24-HOUR STORM EVENT FOR RUNOFF. THE SITE IS LOCATED IN ZONE 2 SO THE 100-YEAR, 24-HOUR STORM

THIS GRADING AND DRAINAGE PLAN FOLLOWS THE INDEPENDENCE SQUARE DRAINAGE REPORT (COA FILE: E17D076), PHASE 2 INVOLVES THE CONSTRUCTION OF THE EXPANSION OF THE LOVELACE MEDICAL GROUP BUILDING TO THE NORTH. THE MAJORITY OF THE PAVING AND SIDEWALKS WERE CONSTRUCTED DURING PHASE 1. SOME MINOR ADJUSTMENTS TO THE PARKING AND SIDEWALKS ADJACENT TO THE BUILDING ARE INCLUDED WITH THIS PHASE. THE PHASE 2 BUILDING WAS INCLUDED IN BASIN 2 OF THE ORIGINAL DRAINAGE REPORT. WITH THIS PHASE, THE TOTAL IMPERVIOUS AREA FOR BASIN 2 IS 25,100 SQUARE FEET OR 83% OF THE BASIN AREA, WHICH IS SLIGHTLY LESS THAN THE 85% IMPERVIOUS AREA FOR BASIN 2 SHOWN IN THE INDEPENDENCE SQUARE DRAINAGE REPORT. THEREFORE, THE RUNOFF AND FIRST FLUSH VOLUME WILL BE SLIGHTLY LESS THAN THE RUNOFF AND FIRST FLUSH VOLUME INCLUDED IN THE INDEPENDENCE SQUARE DRAINAGE REPORT. RUNOFF FROM THE BUILDING ROOF WILL BE DISCHARGED DIRECTLY TO THE EXISTING STORM DRAIN SYSTEM VIA UNDERGROUND DRAIN PIPES. ALL RUNOFF FROM PHASE 2 DRAINS TO THE EXISTING STORM DRAIN. THE STORM DRAIN DISCHARGES TO A RETENTION/DETENTION POND AT THE NORTHWEST CORNER OF THE SITE. THIS POND HAS A 100-YEAR PEAK DISCHARGE OF 21.7 CFS. THE POND DRAINS THROUGH A 30-INCH STORM DRAIN TO THE SOUTH PINO CHANNEL NORTH OF THE SITE. THIS POND ALSO INCLUDES A FIRST FLUSH VOLUME OF 3,500 CUBIC-FEET BELOW THE DISCHARGE ELEVATION. ACCORDING TO THE INDEPENDENCE SQUARE DRAINAGE REPORT THE TOTAL FIRST FLUSH VOLUME PROVIDED FOR INDEPENDENCE SQUARE LOT 4 IS 5,878 CUBIC FEET, WHICH IS GREATER THAN 5,876 CUBIC FEET REQUIRED. ALL FIRST FLUSH PONDS WERE CONSTRUCTED

### LEGEND

**EXISTING CURB & GUTTER** EXISTING STORM DRAIN EXISTING STORM DRAIN MANHOLE EXISTING STORM DRAIN INLET EXISTING PARKING STRIPE

> PROPERTY BOUNDARY PROPOSED BUILDING

EXISTING SIDEWALK

NOTE: TOC = TOP OF CONCRETE TBC = TOP OF BACK OF CURB