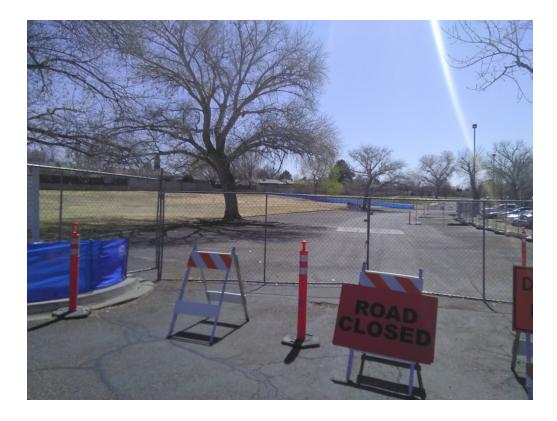

#### Site Walk:

| Question                                                                                 | Yes         | No | N/A         | Comment                   |
|------------------------------------------------------------------------------------------|-------------|----|-------------|---------------------------|
| Is there a proper posting sign?                                                          | $\boxtimes$ |    |             |                           |
| Are areas that have been disturbed, but not under construction been properly stabilized? |             |    |             |                           |
| Velocity Reduction Devices i.e. Check Dams, Berms, Etc.                                  |             |    |             |                           |
| Silt Fence                                                                               | $\boxtimes$ |    |             |                           |
| Wattles/Filter Sock                                                                      | X           |    |             |                           |
| Inlet Protection                                                                         |             |    | $\boxtimes$ |                           |
| Cut Back Curbs                                                                           |             |    | $\boxtimes$ |                           |
| Waste Management                                                                         |             |    | $\boxtimes$ |                           |
| Vehicle Tracking Control                                                                 | $\boxtimes$ |    |             |                           |
| Material Storage                                                                         | $\boxtimes$ |    |             |                           |
| Dust Control                                                                             | $\boxtimes$ |    |             | Water truck onsite        |
| Street Sweeping                                                                          |             |    | $\boxtimes$ | Sweeping street as needed |
| Construction Washouts i.e. Concrete, Paint, Stucco<br>Etc.                               |             |    |             |                           |
| Discharge Points                                                                         |             |    | $\boxtimes$ |                           |
| Sanitary Stations                                                                        | $\boxtimes$ |    |             |                           |
| Stockpiles                                                                               | $\boxtimes$ |    |             |                           |
| Other                                                                                    |             |    |             |                           |