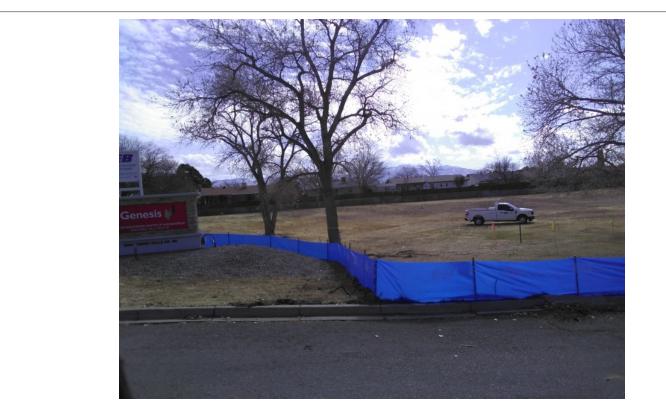

#### Site Walk:

| Question                                                                                 | Yes         | No | N/A         | Comment                   |
|------------------------------------------------------------------------------------------|-------------|----|-------------|---------------------------|
| Is there a proper posting sign?                                                          | $\boxtimes$ |    |             |                           |
| Are areas that have been disturbed, but not under construction been properly stabilized? |             |    |             |                           |
| Velocity Reduction Devices i.e. Check Dams, Berms, Etc.                                  |             |    |             |                           |
| Silt Fence                                                                               | $\boxtimes$ |    |             |                           |
| Wattles/Filter Sock                                                                      | X           |    |             |                           |
| Inlet Protection                                                                         |             |    | $\boxtimes$ |                           |
| Cut Back Curbs                                                                           |             |    | $\boxtimes$ |                           |
| Waste Management                                                                         |             |    | $\boxtimes$ |                           |
| Vehicle Tracking Control                                                                 | $\boxtimes$ |    |             |                           |
| Material Storage                                                                         | $\boxtimes$ |    |             |                           |
| Dust Control                                                                             | $\boxtimes$ |    |             | Water truck onsite        |
| Street Sweeping                                                                          |             |    | $\boxtimes$ | Sweeping street as needed |
| Construction Washouts i.e. Concrete, Paint, Stucco<br>Etc.                               |             |    |             |                           |
| Discharge Points                                                                         |             |    | $\boxtimes$ |                           |
| Sanitary Stations                                                                        | $\boxtimes$ |    |             |                           |
| Stockpiles                                                                               | $\boxtimes$ |    |             |                           |
| Other                                                                                    |             |    |             |                           |