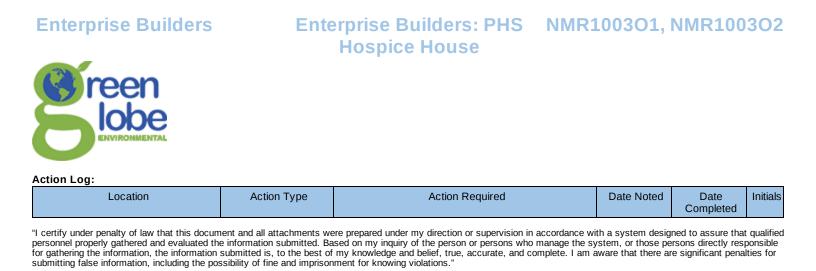

#### Site Walk:

| Question                                                                                 | Yes         | No | N/A         | Comment                   |
|------------------------------------------------------------------------------------------|-------------|----|-------------|---------------------------|
| Is there a proper posting sign?                                                          | $\boxtimes$ |    |             |                           |
| Are areas that have been disturbed, but not under construction been properly stabilized? |             |    |             |                           |
| Velocity Reduction Devices i.e. Check Dams, Berms, Etc.                                  |             |    |             |                           |
| Silt Fence                                                                               | $\boxtimes$ |    |             |                           |
| Wattles/Filter Sock                                                                      | X           |    |             |                           |
| Inlet Protection                                                                         |             |    | $\boxtimes$ |                           |
| Cut Back Curbs                                                                           |             |    | $\boxtimes$ |                           |
| Waste Management                                                                         |             |    | $\boxtimes$ |                           |
| Vehicle Tracking Control                                                                 | $\boxtimes$ |    |             |                           |
| Material Storage                                                                         | $\boxtimes$ |    |             |                           |
| Dust Control                                                                             | $\boxtimes$ |    |             | Water truck onsite        |
| Street Sweeping                                                                          |             |    | $\boxtimes$ | Sweeping street as needed |
| Construction Washouts i.e. Concrete, Paint, Stucco<br>Etc.                               |             |    |             |                           |
| Discharge Points                                                                         |             |    | $\boxtimes$ |                           |
| Sanitary Stations                                                                        | $\boxtimes$ |    |             |                           |
| Stockpiles                                                                               | $\boxtimes$ |    |             |                           |
| Other                                                                                    |             |    |             |                           |