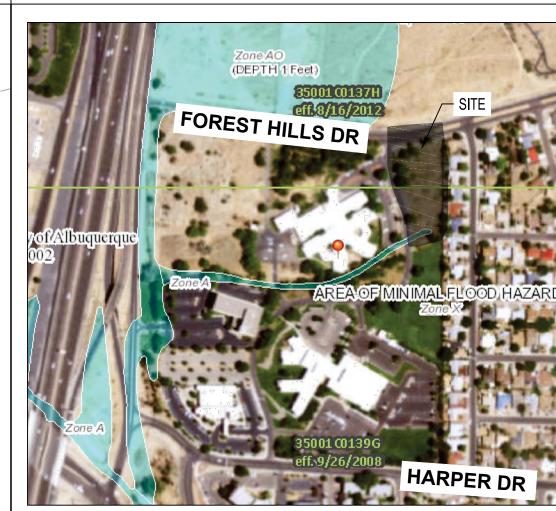

### VICINITY/FEMA MAP #35001CO139G

THE PHS HOSPICE HOUSE IS LOCATED SOUTH OF FOREST HILLS DRIVE AND EAST OF THE EXISTING GENESIS CARE BUILDING. THE SITE IS CURRENTLY DEVELOPED. THE LOCATION OF THE NEW HOSPICE HOUSE IS ON THE NORTHEAST CORNER OF THE EXISTING TRACT, CURRENTLY THIS PORTION OF THE SITE IS UNDEVELOPED.

### **EXISTING CONDITIONS:**

THE EXISTING SITE SLOPES EAST TO WEST TOWARDS THE EXISTING PARKING LOT AT A SLOPE OF APPROXIMATELY 5%. THE SITE SHEET FLOWS INTO THE EXISTING PARKING LOT WHERE IT IS PICKED UP BY VARIOUS CURB CUTS. RUNOFF IS THEN CONVEYED INTO AN EXISTING ARROYO SOUTH OF THE EXISTING GENESIS BUILDING. THIS ARROYO ALSO CONVEYS RUNOFF FROM THE NEIGHBORHOOD TO THE EAST. THE ULTIMATE OUTFALL LOCATION FOR THIS RUNOFF IS AN EXISTING POND LOCATED ON THE WESTERN PORTION OF THE TRACT, EAST OF THE FRONTAGE ROAD. APPROXIMATELY 3.50 CFS IS DISCHARGED INTO THE PARKING LOT FROM THIS PORTION OF