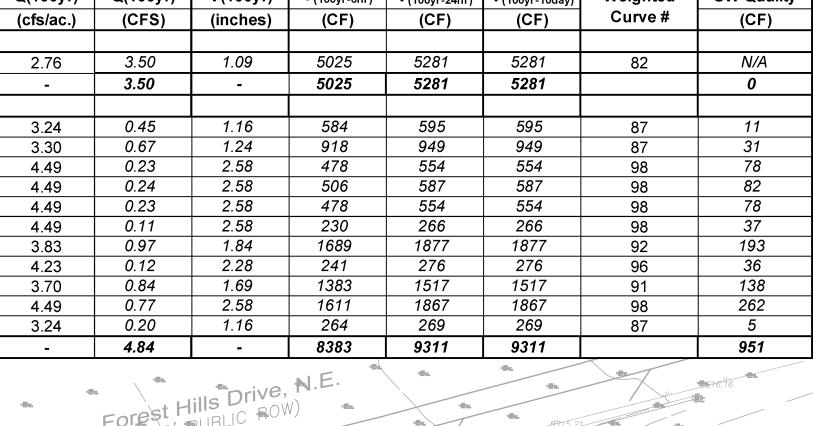

### PHS HOSPICE HOUSE Basin Data Table This table is based on the DPM Section 22.2, Zone: 3 Area **Land Treatment Percentages** Q(100yr) | Q(100yr)V(100yr) **SW Quality** Area $V_{(100yr-6hr)} \mid V_{(100yr-24hr)} \mid V_{(100yr-10day)}$ Curve# (SQ. FT) (AC.) (CF) (CF) A | B | C (CFS) (CF) (cfs/ac.) (inches) (CF) **EXISTING** 55155 1.27 0.0% | 86.4% | 0.0% 5281 13.6% 2.76 3.50 1.09 5025 5281 N/A 82 55155 1.27 3.50 5281 TOTAL 5025 5281 **PROPOSED** 0.45 584 595 595 5.0% 3.24 1.16 0.0% | 0.0% | 95.0% 3.30 0.67 1.24 918 949 949 0.0% 10.0% 0.0% | 90.0% 0.23 2.58 478 554 554 78 100.0% 4.49 0.0% 0.0% 4.49 0.24 2.58 506 587 587 82 0.0% 0.0% | 0.0% 100.0% 0.23 2.58 478 554 554 Α5 0.0% 0.0% 100.0% 4.49 78 0.11 2.58 230 266 266 1069 0.02 0.0% | 0.0% | 0.0% 100.0% 4.49 3.83 0.97 1.84 1689 1877 1877 193 Α7 0.25 0.0% 50.0% 50.0% 0.0% 0.12 2.28 241 276 276 0.0% | 0.0% | 20.0% 80.0% 4.23 40.0% 3.70 0.84 1.69 1383 1517 1517 138 Α9 0.0% 0.0% | 0.77 2.58 1867 262 A10 4.49 1611 1867 7494 | 0.17 0.0% | 0.0% | 0.0% 0.20 269 0.0% | 0.0% | 95.0% 3.24 1.16 264 2721 | 0.06 | 5.0% 9311 TOTAL 55155 | 1.27 | - | -4.84 8383 9311 951