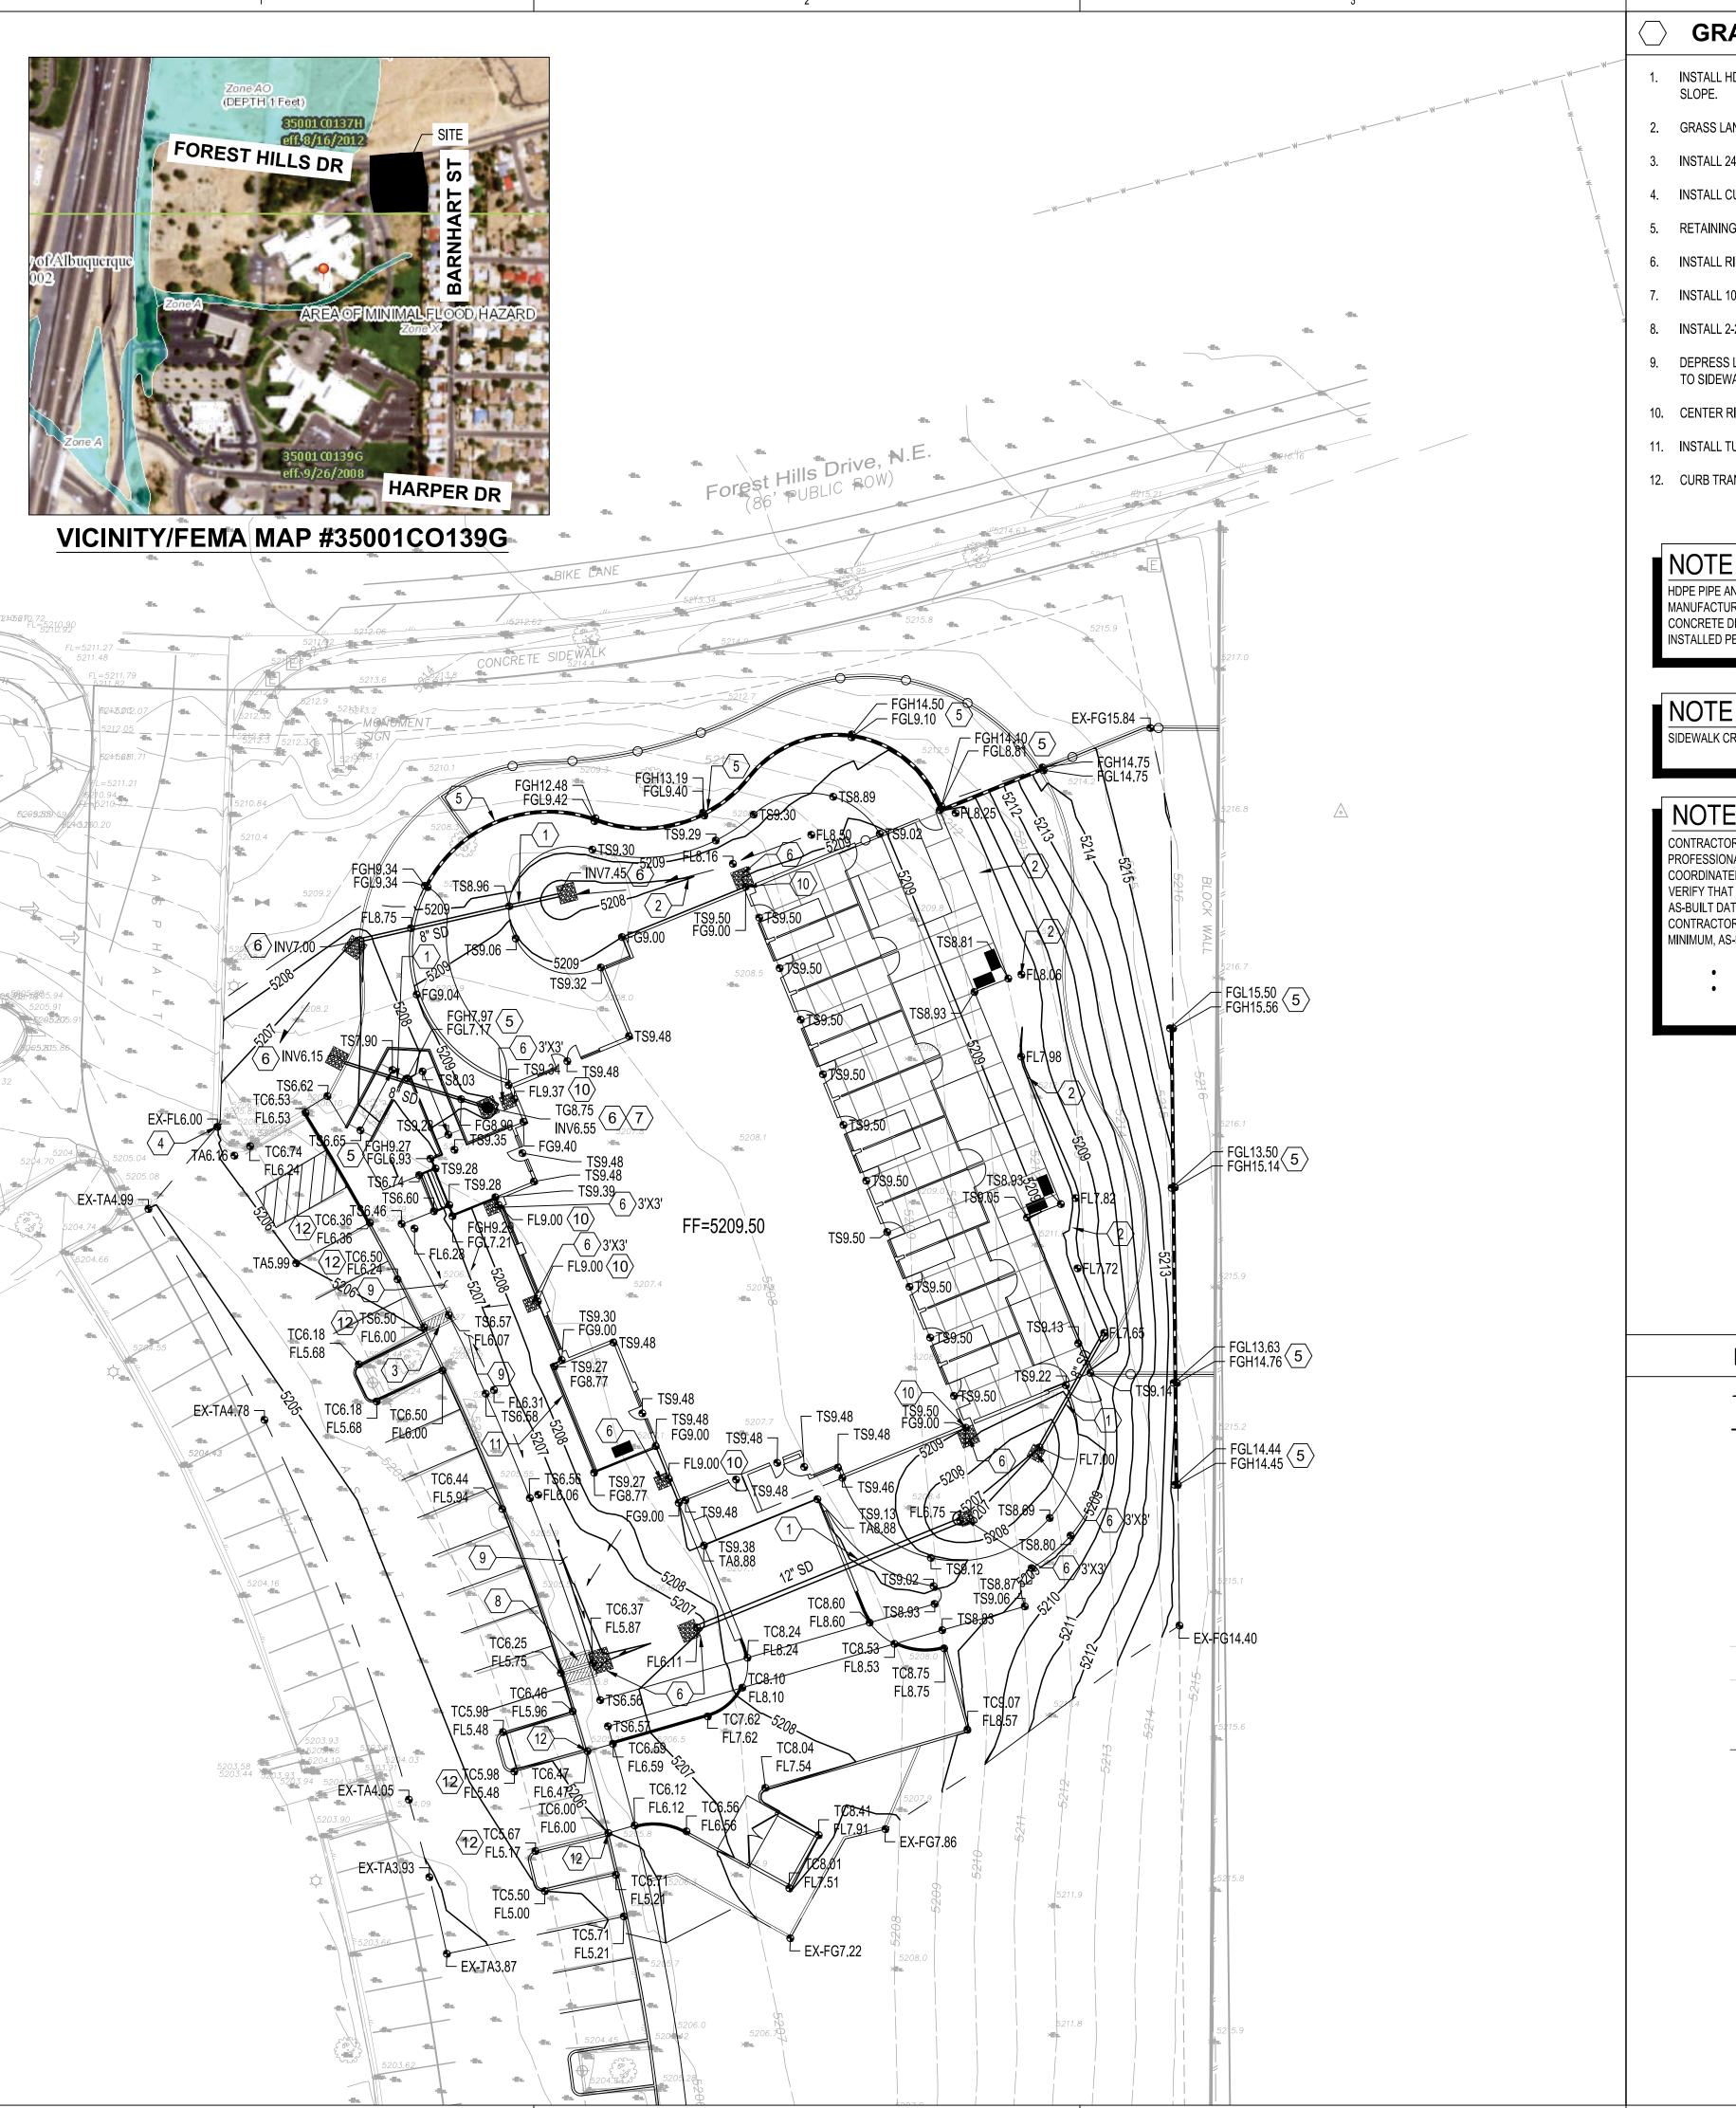

### **GRADING KEYED NOTES**

- INSTALL HDPE (N12WT OR APPROVED EQUAL) STORM DRAIN PIPE. SEE PLAN FOR SIZE AND SLOPE.
- 2. GRASS LANDSCAPED SWALE. SEE LANDSCAPE PLAN FOR STABILIZATION.
- INSTALL 24" SIDEWALK CULVERT PER COA STD DWG 2236.
- 4. INSTALL CURB OPENING PER DETAIL B2 SHEET C-201
- 5. RETAINING WALL. SEE STRUCTURAL PLAN FOR DETAILS.
- 6. INSTALL RIP RAP PAD PER DETAIL A2 SHEET C-201.
- INSTALL 10" NYLOPLAST STORM DRAIN INLET WITH DOME GRATE.
- 8. INSTALL 2-24' SIDEWALK CULVERTS PER COA STD DWG 2236.
- 9. DEPRESS LANDSCAPE AREA TO PROVIDED POSITIVE DRAINAGE FROM ROOF DRAIN OUTLET TO SIDEWALK CULVERT.
- 10. CENTER RIP RAP PAD ON ROOF DRAIN OUTFALL.
- INSTALL TURNBLOCK IN WALL.
- 12. CURB TRANSITION, SEE PAVING PLAN.

HDPE PIPE AND FITTINGS SHALL BE INSTALLED AND BACKFILLED PER MANUFACTURER SPECIFICATIONS. CONNECTIONS TO CONCRETE MANHOLES AND CONCRETE DROP INLETS SHALL USE WATER STOP GASKETS AND SHALL BE INSTALLED PER MANUFACTURER'S SPECIFICATIONS

SIDEWALK CROSS-SLOPES SHALL BE AT A MINIMUM OF 1.0% AND A MAXIMUM OF 2.0%

CONTRACTOR SHALL PROVIDE AS-BUILT GRADING INFORMATION STAMPED BY A PROFESSIONAL SURVEYOR. AS-BUILT INFORMATION REQUIRED SHALL BE COORDINATED WITH THE ENGINEER AND SHALL BE SUFFICIENTLY DETAILED TO VERIFY THAT THE DRAINAGE WILL FUNCTION IN ACCORDANCE WITH THE DESIGN. AS-BUILT DATA SHALL BE PROVIDED AT LEAST 5 WORKING DAYS PRIOR TO CONTRACTOR'S REQUEST FOR PERMANENT CERTIFICATE OF OCCUPANCY. AT A MINIMUM, AS-BUILT DATA SHALL INCLUDE:

### **LEGEND**

—— — LIMITS OF GRADING PROPERTY LINE PROPOSED SPOT ELEVATION TC=TOP OF CURB FL=FLOW LINE TOC=TOP OF CONCRETE TS=TOP OF SIDEWALK TG=TOP OF GRATE FG=FINISHED GRADE FGH=FINISHED GRADE HIGH FGL=FINISHED GRADE LOW INV=INVERT EXISTING INDEX CONTOUR EXISTING INTERMEDIATE CONTOUR DIRECTION OF FLOW WATER BLOCK/GRADE BREAK ------

PROPOSED STORM DRAIN INLETS PROPOSED STORM DRAIN CAP

PROPOSED STORM DRAIN MANHOLE

1"=20' ON 24"X36" SHEET

### **GRADING GENERAL NOTES**

PROPERTY OR PUBLIC RIGHT-OF-WAY.

- EXCEPT AS PROVIDED HEREIN, GRADING SHALL BE PERFORMED AT THE ELEVATIONS AND IN ACCORDANCE WITH THE DETAILS SHOWN ON THIS PLAN.
- THE COST FOR REQUIRED CONSTRUCTION DUST AND EROSION CONTROL MEASURES SHALL BE
- INCIDENTAL TO THE PROJECT COST, AND INCLUDED IN THE GMP.
- IT IS THE INTENT OF THESE PLANS THAT THIS CONTRACTOR SHALL NOT PERFORM ANY WORK

EARTH SLOPES SHALL NOT EXCEED 3 HORIZONTAL TO 1 VERTICAL UNLESS SHOWN OTHERWISE

- OUTSIDE OF THE PROPERTY BOUNDARIES EXCEPT AS REQUIRED BY THIS PLAN. THE CONTRACTOR SHALL ENSURE THAT NO SOIL ERODES FROM THE SITE ONTO ADJACENT
- A DISPOSAL SITE FOR ANY & ALL EXCESS EXCAVATION MATERIAL, AND UNSUITABLE MATERIAL AND/OR A BORROW SITE CONTAINING ACCEPTABLE FILL MATERIAL SHALL BE OBTAINED BY THE CONTRACTOR IN COMPLIANCE WITH APPLICABLE ENVIRONMENTAL REGULATIONS AND APPROVED BY THE INSPECTOR. ALL COSTS INCURRED IN OBTAINING A DISPOSAL OR BORROW SITE AND HAUL TO OR FROM SHALL BE CONSIDERED INCIDENTAL TO THE PROJECT AND NO SEPARATE MEASUREMENT OR PAYMENT SHALL BE MADE.
- PAVING AND ROADWAY GRADES SHALL BE +/-0.1' FROM PLAN ELEVATIONS. PAD ELEVATION SHALL BE +/-0.05' FROM BUILDING PLAN ELEVATION.
- ALL PROPOSED CONTOURS REFLECT TOP OF PAVEMENT ELEVATIONS IN THE PARKING AREA AND MUST BE ADJUSTED FOR MEDIANS AND ISLANDS.
- VERIFY ALL ELEVATIONS SHOWN ON PLAN FROM BASIS OF ELEVATION CONTROL STATION PRIOR TO BEGINNING CONSTRUCTION.
- THE CONTRACTOR SHALL PROVIDE AS-BUILTS SURVEY DATA TO ENSURE COMPLIANCE WITH THE CONSTRUCTION DOCUMENTS. THE SURVEY SHALL BE PERFORMED BY A PROFESSIONAL SURVEYOR LICENSED IN THE THE STATE OF NEW MEXICO. THE AS-BUILT DRAWING SHALL BE CERTIFIED BY THE SURVEYOR OF RECORD.