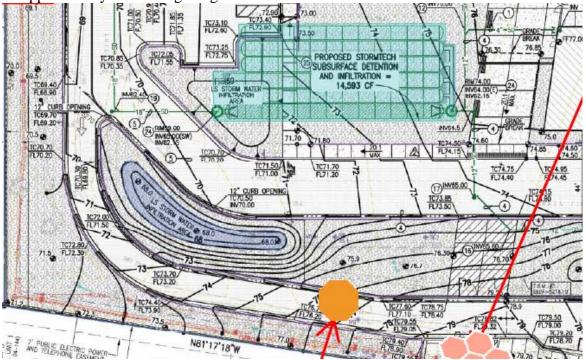

Certified On: 02/22/2023 5:43 PM ET

3. **BMPs** – The 14,593 cf permanent underground retention pond is less than half the size of the temporary pond required for this 10 acre site per CGP 2.2.11.C.ii. (3,600 cf/ac). There was no apparent way for drainage to get

into the temporary pond at the time of inspection. Perhaps stormwater can infiltrate slowly through the top, but it is situated out of the flow path of surface drainage allowing a large portion of the site to bypass the pond.

Planning Department Alan Varela, Director

Mayor Timothy M. Keller The diversion of the offsite 15 acres to Lafving St. is incomplete, and the temporary diversion with silt fence and dirt appears to be inadequate.

The temporary pond size would need to be increased to 90,000 cf to include the offsite area per CGP 2.2.11.C.ii if the diversion fails like it did on 8/8/23 and the 15 acre offsite runoff is added to the 10 acre onsite runoff.