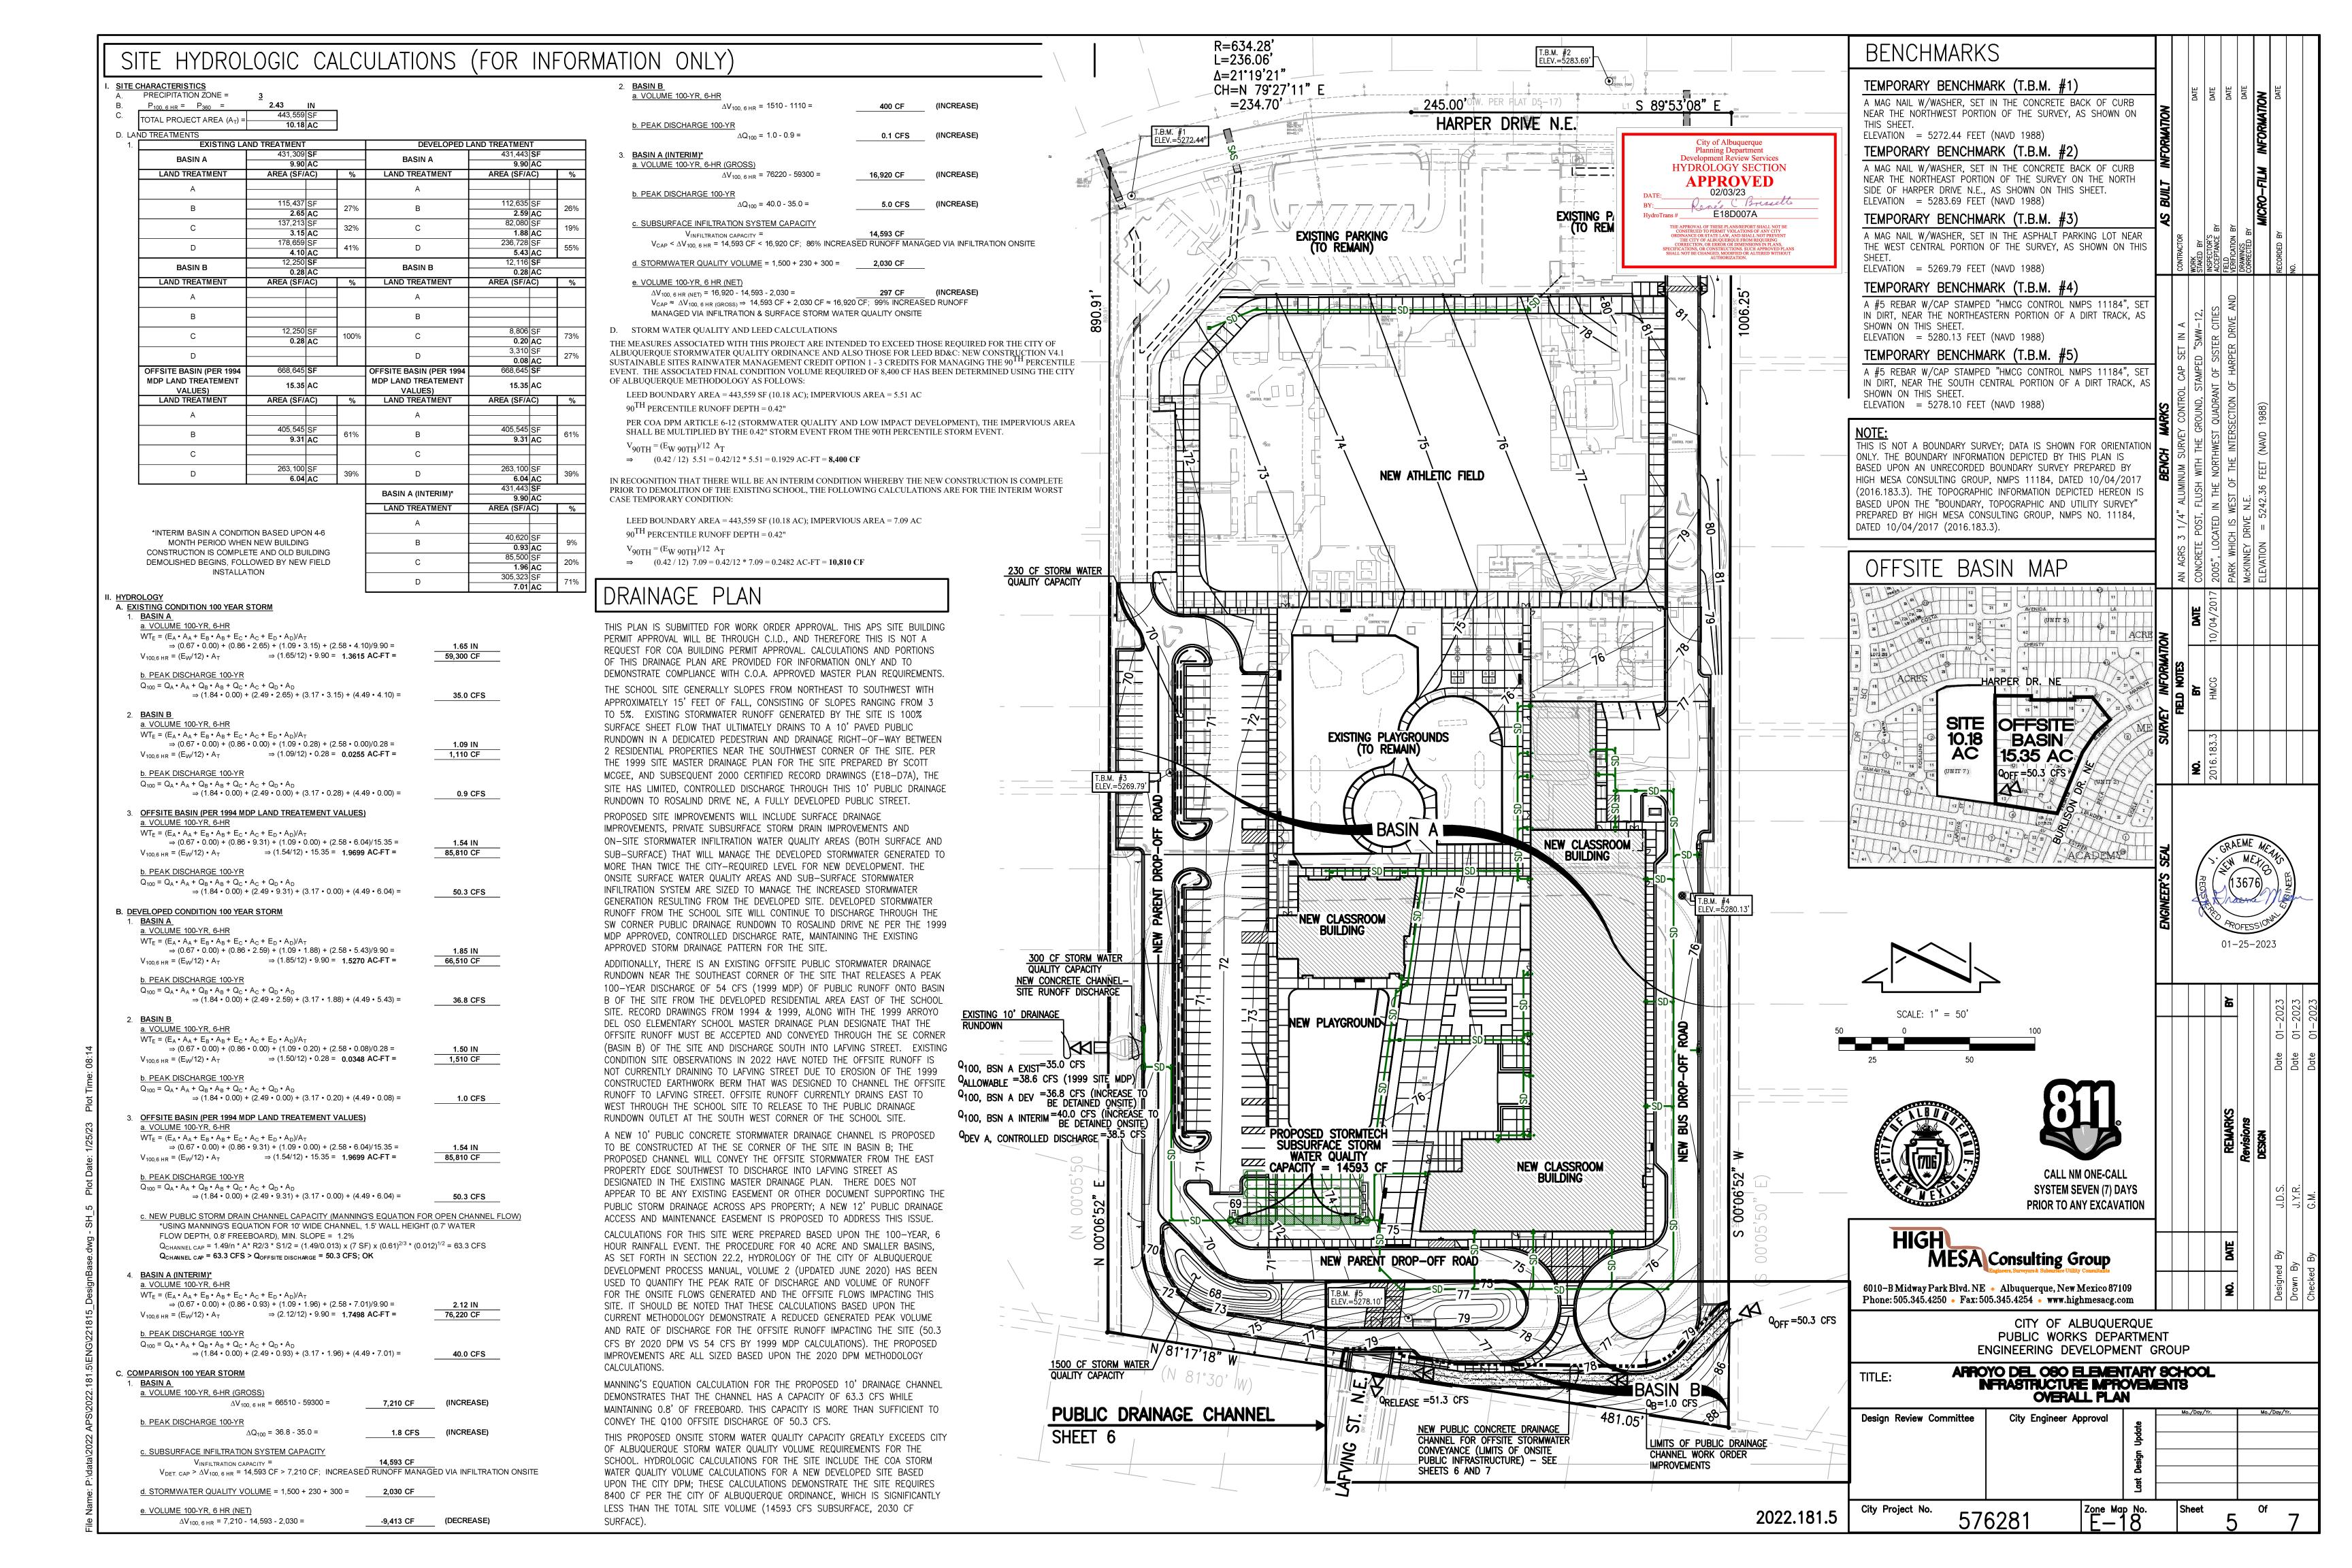

**Drainage Plan** 

Engineer's Stamp Date: 01/25/23 Hydrology File: E18D007A

Dear Mr. Means:

Based upon the information provided in your submittal received 01/25/2023, the Drainage Plan is approved for Work Order and Grading Permit. Please place this stamp approved Grading &

Drainage Plan to the Work Order set of construction drawings.

As a reminder, if the project total area of disturbance (including the staging area and any work within the adjacent Right-of-Way) is 1 acre or more, then an Erosion and Sediment Control