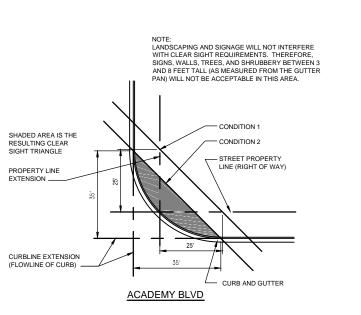

RB RAMP TO REMAIN.
- 22. EXISTING FIRE HYDRANT TO REMAIN.
- 23. EXISTING FREE-STANDING SIGN TO RECEIVE NEW SIGN FACE UNDER A SEPARATE BUILDING PERMIT.
- 24. EXISTING 30' PRIVATE COMMON ACCESS EASEMENT; BOOK C19, FOLIO 42, BOOK C19, FOLIO 157, BOOK C20, FOLIO 168 & BOOK C23,
- 25. EXISTING 10' WATERLINE EASEMENT; BOOK C19, FOLIO 157, BOOK C20, FOLIO 168 & BOOK C23, FOLIO 65.
- 26. EXISTING 10' PUBLIC UTILITY EASEMENT; BOOK MISC. 255A, PAGE
- 27. EXISTING FRONT YARD BUILDING SETBACK LINE; BOOK C19, FOLIO
- 28. BUILDING ENTRANCE/EXIT DOOR.
- 29. PROVIDE LINE SIGHT DISTANCE, SEE DETAIL 2/AS-101. 30. EXTERIOR LOT LIGHTING ON BUILDING, SEE E-1.1.
- 31. EXISTING LIGHT POLE TO REMAIN.
- 32. EXISTING CURB AND LANDSCAPING TO REMAIN.
- 33. 6" DIA x 36" AFF BOLLARD AT 5'-0" ± OC, BURY 18" IN 12" DIA



# SIGHT DISTANCE EXHIBIT

EXISTING S

NORTH ACADEMY

FILED: MAY 26,

MAP BOOK C19, PAGE



———— EXISTING EASEMENT LINE

| BUILDING & PARKING DATA                       |          |                    |            |  |
|-----------------------------------------------|----------|--------------------|------------|--|
| BUILDING AREA:                                | # SEATS  | AREA (SQUARE FEET) |            |  |
| T-MOBILE RETAIL STORE                         | N/A      | 2,-                | 490 SF     |  |
|                                               |          |                    |            |  |
|                                               |          |                    |            |  |
|                                               |          |                    |