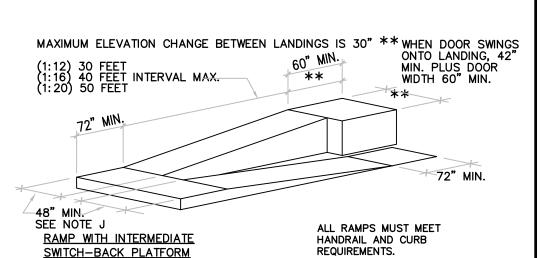

MORE PEOPLE SHALL BE NOT LESS THAN 5'-0" WIDE. HANDRAILS SHALL BE PLACED ON EACH SIDE OF
- EACH RAMP AND SHALL BE CONTINUOUS THE FULL LENGTH OF THE RAMP, HANDRAILS SHALL BE 34 TO 38 INCHES ABOVE THE RAMP SURFACE AND EXTEND A MINIMUM OF 1 FOOT BEYOND THE LANDING AT RAMP TOP AND BOTTOM OF THE RAMP.
- L. SURFACES OF RAMPS SHALL BE SLIP-RESISTANT.
- M. RAMPS & LANDINGS WITH DROP OFFS SHALL HAVE CURBS, WALLS, RAILING OR PROJECTING SURFACES THAT PREVENT PEOPLE FROM SLIPPING OFF THE RAMP. CURB SHALL BE A MIN. 2" IN HEIGHT

18" INTERIOR

MAXIMUM ELEVATION CHANGE BETWEEN LANDINGS IS 30"



MAXIMUM ELEVATION CHANGE BETWEEN LANDINGS IS 30" 1:16) 40 FEET INTERVAL MAX. 1:20) 50 FEET PLATFORM \*\* WHEN DOOR SWINGS

60" MIN. ONTO LANDING,

42 INCHES MIN.

PLUS DOOR WIDTH. INTERMEDIATE TURNING PLATFORM



(6) <u>STAIRS</u>

RAMP WITH TURNING PLATFORM

A. STAIRWAYS SHALL HAVE HANDRAILS ON EACH SIDE. HANDRAILS MUST BE 1 1/4 INCHES TO 2 INCHES IN EITHER CROSS SECTIONAL DIMENSION AND 1 1/2 INCHES CLEAR FROM THE WALL. EDGES SHALL HAVE A MINIMUM RADIUS OF 1/8 INCH. HANDRAILS SHALL NOT ROTATE IN THEIR FITTINGS.

RAMPS

- B. EXTERIOR STAIRS: CAST IRON (NON-SKID) STAIR NOSINGS MIN. 2" WIDE CONTRASTING COLOR STRIPE AT UPPER APPROACH AND AT
- C. INTERIOR STAIRS: MINIMUM 2 INCH WIDE CONTRASTING COLOR STRIPE AT UPPER APPROACH AND LOWER TREAD OF EACH FLIGHT OF STAIRS TO BE LOCATED 1 INCH FROM NOSING. STRIPE TO BE AS SLIP-RESISTANT AS STAIR TREADS.





Darren Sowell ARCHITECTS

4700 Lincoln N.E., Suite 111 Albuquerque, N.M. 87109 Phone: (505) 342-6200 Fax: (505) 342-6201



NE o 8

0

**V** 

• op

Pro