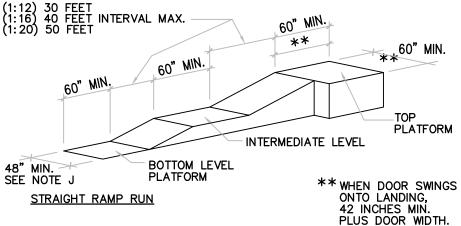

N 5'-0". WHERE A 60" MIN. CHANGE IN RAMP DIRECTION OCCURS, A MINIMUM 60" BY 60" LANDING SHALL BE PROVIDED. RAMPS SHALL BE NOT LESS THAN 4'-0" WIDE.
- RAMPS SERVING A PRIMARY ENTRANCE FOR AN OCCUPANT LOAD OF 300 OR MORE PEOPLE SHALL BE NOT LESS THAN 5'-0" WIDE. HANDRAILS SHALL BE PLACED ON EACH SIDE OF
- EACH RAMP AND SHALL BE CONTINUOUS THE FULL LENGTH OF THE RAMP, HANDRAILS SHALL BE 34 TO 38 INCHES ABOVE THE RAMP SURFACE AND EXTEND A MINIMUM OF 1 FOOT BEYOND THE LANDING AT RAMP TOP AND BOTTOM OF THE RAMP.
- L. SURFACES OF RAMPS SHALL BE SLIP-RESISTANT.
- M. RAMPS & LANDINGS WITH DROP OFFS SHALL HAVE CURBS, WALLS, RAILING OR PROJECTING SURFACES THAT PREVENT PEOPLE FROM SLIPPING OFF THE RAMP. CURB SHALL BE A MIN. 2" IN HEIGHT

18" INTERIOR

MAXIMUM ELEVATION CHANGE BETWEEN LANDINGS IS 30"



MAXIMUM ELEVATION CHANGE BETWEEN LANDINGS IS 30" 1:16) 40 FEET INTERVAL MAX. 1:20) 50 FEET PLATFORM \*\* WHEN DOOR SWINGS

60" MIN. ONTO LANDING,

42 INCHES MIN.

PLUS DOOR WIDTH. INTERMEDIATE TURNING PLATFORM



(6) <u>STAIRS</u>

RAMP WITH TURNING PLATFORM

A. STAIRWAYS SHALL HAVE HANDRAILS ON EACH SIDE. HANDRAILS MUST BE 1 1/4 INCHES TO 2 INCHES IN EITHER CROSS SECTIONAL DIMENSION AND 1 1/2 INCHES CLEAR FROM THE WALL. EDGES SHALL HAVE A MINIMUM RADIUS OF 1/8 INCH. HANDRAILS SHALL NOT ROTATE IN THEIR FITTINGS.

RAMPS

- B. EXTERIOR STAIRS: CAST IRON (NON-SKID) STAIR NOSINGS MIN. 2" WIDE CONTRASTING COLOR STRIPE AT UPPER APPROACH AND AT
- C. INTERIOR STAIRS: MINIMUM 2 INCH WIDE CONTRASTING COLOR STRIPE AT UPPER APPROACH AND LOWER TREAD OF EACH FLIGHT OF STAIRS TO BE LOCATED 1 INCH FROM