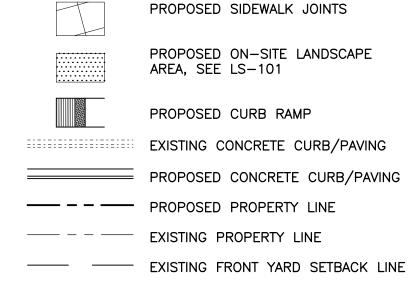

TO RECEIVE NEW SIGN FACE UNDER A SEPARATE BUILDING PERMIT.
- 24. EXISTING 30' PRIVATE COMMON ACCESS EASEMENT; BOOK C19, FOLIO 42, BOOK C19, FOLIO 157, BOOK C20, FOLIO 168 & BOOK C23,
- 25. EXISTING 10' WATERLINE EASEMENT; BOOK C19, FOLIO 157, BOOK C20, FOLIO 168 & BOOK C23, FOLIO 65.
- 26. EXISTING 10' PUBLIC UTILITY EASEMENT; BOOK MISC. 255A, PAGE
- 27. EXISTING FRONT YARD BUILDING SETBACK LINE; BOOK C19, FOLIO
- 28. BUILDING ENTRANCE/EXIT DOOR.
- 29. PROVIDE LINE SIGHT DISTANCE, SEE DETAIL 2/AS-101. 30. EXTERIOR LOT LIGHTING ON BUILDING, SEE E-1.1.
- 31. EXISTING LIGHT POLE TO REMAIN.
- 32. EXISTING CURB AND LANDSCAPING TO REMAIN.
- 33. 6" DIA x 36" AFF BOLLARD AT 5'-0" ± OC, BURY 18" IN 12" DIA



# SIGHT DISTANCE EXHIBIT

EXISTING S

NORTH ACADEMY

FILED: MAY 26,

MAP BOOK C19, PAGE



———— EXISTING EASEMENT LINE

| BUILDING & PARKING DATA                       |          |                    |            |  |
|-----------------------------------------------|----------|--------------------|------------|--|
| BUILDING AREA:                                | # SEATS  | AREA (SQUARE FEET) |            |  |
| T-MOBILE RETAIL STORE                         | N/A      | 2,-                | 490 SF     |  |
|                                               |          |                    |            |  |
|                                               |          |                    |            |  |
|                                               |          |                    |            |  |
| TOTAL AREA                                    | N/A      | 2,495 SF           |