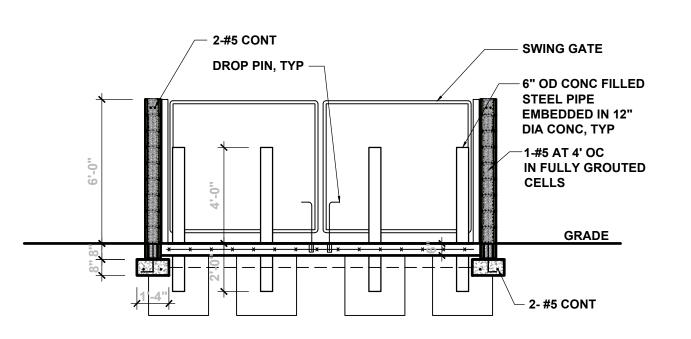

\* 33 EXISTING STANDARD SPACES TO REMAIN + 26 NEW STANDARD AND COMPACT SPACES PROVIDED + 2 NEW ACCESSIBLE SPACES PROVIDED = 61 PARKING SPACES PROVIDED

ADDITIONAL PARKING REQUIREMENTS:

1 MOTORCYCLE SPACE REQUIRED AND 2 PROVIDED
2 BICYCLE SPACES REQUIRED AND 2 PROVIDED

ARCHITECTURAL SITE PLAN / TCL

PROPOSED RETAIL STORE

0.6931 ACRES

Service Vehicle Route

EXISTING PARKING TO REMAIN

EXISTING PARKING TO REMAIN

EXISTING PARKING TO REMAIN

N 89°56'00" W

TRACT D

NORTH ACADEMY BUSINESS PARK

FILED: FEBRUARY 23, 1984

CURVE DATA

03°48'43" N 81°29'33" W 1757.05 116.90

NUMBER DELTA ANGLE CHORD DIRECTION RADIUS ARC LENGTH CHORD LENGTH

VOLUME C23, FOLIO 65

-(32) FND NAIL I

WASHER PS 11463

\$ervice Vehicle

Checked Aug 17, 2015 Issue Date ARCHITECTURAL SITE PLAN / TCL

Scale: AS SHOWN



SINGLE DUMPSTER ENCLOSURE SCALE: 1/4" = 1'-0"

A-A ELEVATION

(1) PARKING A. THE FOLLOWING TABLE ESTABLISHES THE NUMBER OF

ACCESSIBLE PARKING SPACES REQUIRED:

NUMBER OF ACCESSIBLE TOTAL NUMBER OF PARKING SPACES PARKING SPACES REQUIRED 1- 25 51- 75 76- 100 101- 150 151- 200 201 - 300301- 400 401- 500 501- 1000 \_ + 1000 \_\_\_\_\_ 20 + 1 FOR EACH 100 OVER 1000

- B. SURFACE SLOPES OF PARKING SPACES FOR PERSONS WITH PHYSICAL DISABILITIES SHALL BE THE MINIMUM POSSIBLE AND SHALL NOT EXCEED 1/4 INCH PER FOOT (2 % GRADIENT) IN ANY DIRECTION.
- C. EACH PARKING SPACE RESERVED FOR PERSONS WITH PHYSICAL DISABILITIES SHALL BE IDENTIFIED BY A PERMANENTLY AFFIXED REFLECTORIZED SIGN CONSTRUCTED OF PORCELAIN ON STEEL, OF BEADED TEXT, OR EQUAL, DISPLAYING THE INTERNATIONAL SYMBOL ACCESSIBILITY. THE SI