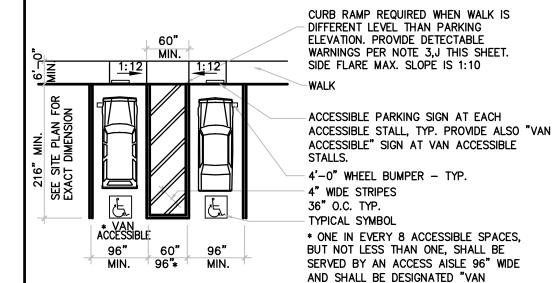

ICAL DISABILITIES SHALL BE THE MINIMUM POSSIBLE AND SHALL NOT EXCEED 1/4 INCH PER FOOT (2 % GRADIENT) IN ANY DIRECTION.
- C. EACH PARKING SPACE RESERVED FOR PERSONS WITH PHYSICAL DISABILITIES SHALL BE IDENTIFIED BY A PERMANENTLY AFFIXED REFLECTORIZED SIGN CONSTRUCTED OF PORCELAIN ON STEEL, OF BEADED TEXT, OR EQUAL, DISPLAYING THE INTERNATIONAL SYMBOL ACCESSIBILITY. THE SIGN SHALL BE CENTERED AT THE INTERIOR END OF THE PARKING SPACE AT A MINIMUM HEIGHT OF 60 INCHES FROM THE BOTTOM OF THE SIGN TO THE PARKING SPACE FINISHED GRADE.

IN ADDITION TO THE ABOVE REQUIREMENTS, THE SURFACE OF EACH PARKING SPACE SHALL HAVE A SURFACE IDENTIFICATION, 3 FEET SQUARE, DUPLICATING THE SYMBOL OF ACCESSIBILITY IN BLUE PAINT. LOCATED SO THAT THE SYMBOL CAN BE SEEN WHILE A VEHICLE IS PARKED IN THE SAME SPACE.



ACCESSIBLE SPACES, DOUBLE TYPE





## ACCESSIBLE SPACES, DOUBLE DIAGONAL TYPE

## (2) <u>CURB\_RAMPS</u>

- A. CURB RAMPS SHALL BE CONSTRUCTED AT EACH CORNER OF STREET INTERSECTIONS AND WHERE A PEDESTRIAN WAY CROSSES A CURB. THE PREFERRED AND RECOMMENDED LOCATION FOR CURB RAMPS IS IN THE CENTER OF THE CROSSWALK OF EACH STREET CORNER. WHERE IT IS NECESSARY TO LOCATE A CURB RAMP IN THE CENTER OF THE CURB RETURN AND THE STREET SURFACES ARE MARKED TO IDENTIFY PEDESTRIAN CROSSWALKS, THE LOWER END OF THE CURB RAMPS SHALL TERMINATE WITHIN SUCH CROSSWALKS.
- B. CURB RAMPS SHALL BE A MINIMUM OF 3 FEET IN WIDTH AND SHALL LIE, GENERALLY, IN A SINGLE SLOPED PLANE WITH A MINIMUM OF SURFACE WARPING AND CROSS SLOPE.
- C. BUILT-UP CURB RAMPS SHALL BE LOCATED SO THAT THEY DO NOT PROJECT INTO VEHICULAR T