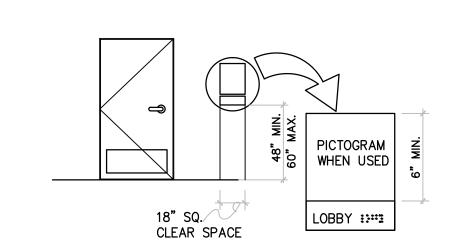

SHALL BE ACCOMPANIED BY GRADE 2 BRAILLE.
- E. GRADE 2 BRAILLE SHALL HAVE DOMED OR ROUNDED DOTS RAISED 1/40" OFF THE BACKGROUND, WITH DOTS SPACED 1/10" WITH-IN CELLS, AND 1/4" BETWEEN CELLS. (OR SPACED PER ANSI TABLE 703.5)
- F. TACTILE SIGNS SHALL BE MOUNTED 48" MINIMUM, AND 60" MAXIMUM ABOVE THE FLOOR TO THE CENTERLINE OF THE SIGN. AN 18" X 18" CLEAR SPACE IS REQUIRED IN FRONT OF THE TACTILE SIGN, BEYOND THE ARC OF ANY DOOR SWING. WHERE SIGNS ARE MOUNTED AT DOORS, THE SIGN SHALL BE ON THE LATCH SIDE OF THE DOOR. WHERE SIGNS ARE MOUNTED AT DOUBLE DOORS, OR WHERE THERE IS NO WALL SPACE, THE SIGN SHALL BE MOUNTED ON THE NEAREST ADJACENT WALL, PREFERABLY THE RIGHT SIDE.
- CHARACTERS AND SYMBOLS SHALL CONTRAST WITH THEIR BACKGROUND. CHARACTERS, SYMBOLS AND BACKGROUNDS SHALL HAVE A NON-GLARE



(5) RAMPS

- A. ANY PATH OF TRAVEL SHALL BE CONSIDERED A RAMP IF ITS
- SLOPE IS GREATER THAN 1:20 (1:12 MAXIMUM) B. 1:12 SLOPED RAMPS WITH LENGTH GREATER THAN 72" SHALL HAVE
- HANDRAILS ON BOTH SIDES. C. THE TOP LANDINGS ON A RAMP MUST BE AT LEAST 60
- D. IF A DOOR SWINGS ONTO A TOP LANDING, THE MIN. LANDING DIMENSION SHALL BE NOT LESS THAN 42 INCHES CLEAR PLUS THE WIDTH OF THE
- E. THE TOP LANDING SHALL HAVE A WIDTH NOT LESS THAN ITS DEPTH.
- THE TOP LANDING SHALL EXTEND NOT LESS THAN 24-INCHES
- BEYOND THE STRIKE SIDE OF THE DOOR AT EXTERIOR RAMPS AND 18-INCHES AT INTERIOR RAMPS.
- G. THE BOTTOM LANDING SHALL BE NOT LESS THAN 60 INCHES DEEP
- H. INTERMEDIATE LANDINGS SHALL BE PROVIDED AT TURNS AND WHENEVER THE CHANGE IN LEVEL EXCEEDS 30 INCHES.
- INTERMEDIATE LANDINGS ON RAMPS SHALL HA