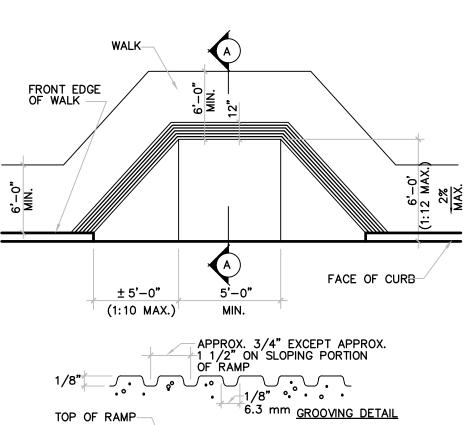

HALL BE FLUSH WITH ADJACENT
- H. THE SURFACE OF EACH CURB RAMP AND ITS FLARED SIDES SHALL BE STABLE, FIRM AND SLIP RESISTANT AND SHALL BE OF A CONTRASTING FINISH FROM THAT OF THE ADJACENT SIDEWALK.
- CURB RAMPS SHALL BE LOCATED OR PROTECTED TO PREVENT THEIR OBSTRUCTION BY PARKED CARS.
- J. IF DIAGONAL CURB RAMPS HAVE RETURNED CURBS OR OTHER WELL-DEFINED EDGES, SUCH EDGES SHALL BE PARALLEL TO THE DIRECTION OF PEDESTRIAN FLOW.. THE BOTTOM OF DIAGONAL CURB RAMPS SHALL HAVE 48 INCHES MINIMUM CLEAR SPACE. IF DIAGONAL CURB RAMPS ARE PROVIDED AT MARKED CROSSINGS, THE 48 INCH CLEAR SPACE SHALL BE WITHIN THE MARKINGS, IF DIAGONAL CURB RAMPS HAVE FLARED SIDES, THEY SHALL ALSO HAVE AT LEAST A 24 INCH LONG SEGMENT OF STRAIGHT CURB LOCATED ON EACH SIDE OF THE CURB RAMP AND WITHIN THE MARKED CROSSING.



ROUNDED-48" MIN. 2% MAX.

(3) WALKS AND SIDEWALKS

WALKS AND SIDEWALKS SHALL HAVE A CONTINUOUS COMMON SURFACE NOT INTERRUPTED BY STEPS OR BY ABRUPT CHANGES IN LEVEL EXCEEDING 1/4 INCH, AND SHALL BE A MINIMUM OF 4 FEET IN WIDTH.

SECTION A-A

- SURFACES WITH A SLOPE OF LESS THAN 6 PERCENT GRADIENT SHALL BE AT LEAST AS SLIP RESISTANT AS THAT DESCRIBED AS
- C. SURFACES WITH A SLOPE OF 6 PERCENT GRADIENT OR GREATER SHALL BE SLIP-RESISTANT.

TRAVEL, AND A MAXIMUM OF 1/2" IN SIZE.

- D. SURFACE CROSS SLOPES SHALL NOT EXCEED 1/4 INCH PER FOOT. WALKS, SIDEWALKS AND PEDESTRIAN WAYS SHALL BE FREE OF GRATING WHENEVER POSSIBLE. FOR GRATINGS LOCATED IN THE SURFACE OF ANY OF THESE AREAS, GRID OPENINGS IN GRATINGS SHALL BE PERPENDICULAR TO THE PROMINENT DIRECTION OF
- WHEN THE SLOPE IN THE DIRECTION OF