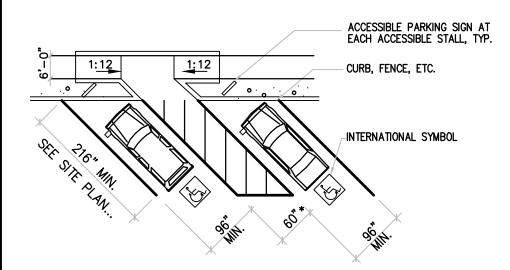

UM POSSIBLE AND SHALL NOT EXCEED 1/4 INCH PER FOOT (2 % GRADIENT) IN ANY DIRECTION.
- C. EACH PARKING SPACE RESERVED FOR PERSONS WITH PHYSICAL DISABILITIES SHALL BE IDENTIFIED BY A PERMANENTLY AFFIXED REFLECTORIZED SIGN CONSTRUCTED OF PORCELAIN ON STEEL, OF BEADED TEXT, OR EQUAL, DISPLAYING THE INTERNATIONAL SYMBOL ACCESSIBILITY. THE SIGN SHALL BE CENTERED AT THE INTERIOR END OF THE PARKING SPACE AT A MINIMUM HEIGHT OF 60 INCHES FROM THE BOTTOM OF THE SIGN TO THE PARKING SPACE FINISHED GRADE.

IN ADDITION TO THE ABOVE REQUIREMENTS, THE SURFACE OF EACH PARKING SPACE SHALL HAVE A SURFACE IDENTIFICATION, 3 FEET SQUARE, DUPLICATING THE SYMBOL OF ACCESSIBILITY IN BLUE PAINT. LOCATED SO THAT THE SYMBOL CAN BE SEEN WHILE A VEHICLE IS PARKED IN THE SAME SPACE.



ACCESSIBLE SPACES, DOUBLE TYPE





## ACCESSIBLE SPACES, DOUBLE DIAGONAL TYPE

## (2) <u>CURB\_RAMPS</u>

- A. CURB RAMPS SHALL BE CONSTRUCTED AT EACH CORNER OF STREET INTERSECTIONS AND WHERE A PEDESTRIAN WAY CROSSES A CURB. THE PREFERRED AND RECOMMENDED LOCATION FOR CURB RAMPS IS IN THE CENTER OF THE CROSSWALK OF EACH STREET CORNER. WHERE IT IS NECESSARY TO LOCATE A CURB RAMP IN THE CENTER OF THE CURB RETURN AND THE STREET SURFACES ARE MARKED TO IDENTIFY PEDESTRIAN CROSSWALKS, THE LOWER END OF THE CURB RAMPS SHALL TERMINATE WITHIN SUCH CROSSWALKS.
- B. CURB RAMPS SHALL BE A MINIMUM OF 3 FEET IN WIDTH AND SHALL LIE, GENERALLY, IN A SINGLE SLOPED PLANE WITH A MINIMUM OF SURFACE WARPING AND CROSS SLOPE.
- C. BUILT-UP CURB RAMPS SHALL BE LOCATED SO THAT THEY DO NOT PROJECT INTO VEHICULAR TRAFFIC LANES.
- D. CURB RAMPS AT MAR