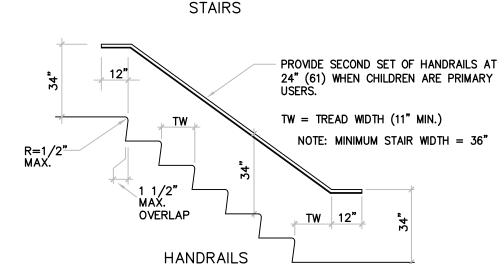

FEET INTERVAL MAX. 1:20) 50 FEET PLATFORM \*\* WHEN DOOR SWINGS

60" MIN. ONTO LANDING,

42 INCHES MIN.

PLUS DOOR WIDTH. INTERMEDIATE TURNING PLATFORM



(6) <u>STAIRS</u>

RAMP WITH TURNING PLATFORM

A. STAIRWAYS SHALL HAVE HANDRAILS ON EACH SIDE. HANDRAILS MUST BE 1 1/4 INCHES TO 2 INCHES IN EITHER CROSS SECTIONAL DIMENSION AND 1 1/2 INCHES CLEAR FROM THE WALL. EDGES SHALL HAVE A MINIMUM RADIUS OF 1/8 INCH. HANDRAILS SHALL NOT ROTATE IN THEIR FITTINGS.

RAMPS

- B. EXTERIOR STAIRS: CAST IRON (NON-SKID) STAIR NOSINGS MIN. 2" WIDE CONTRASTING COLOR STRIPE AT UPPER APPROACH AND AT
- C. INTERIOR STAIRS: MINIMUM 2 INCH WIDE CONTRASTING COLOR STRIPE AT UPPER APPROACH AND LOWER TREAD OF EACH FLIGHT OF STAIRS TO BE LOCATED 1 INCH FROM NOSING. STRIPE TO BE AS SLIP-RESISTANT AS STAIR TREADS.





Darren Sowell ARCHITECTS

4700 Lincoln N.E., Suite 111 Albuquerque, N.M. 87109 Phone: (505) 342-6200 Fax: (505) 342-6201



NE o 8

0

**V** 

• op

Project Number Drawn By

Checked Aug 17, 2015 Issue Date TYPICAL SITE

ACCESSIBILITY STANDARDS & DETAILS

Scale: AS SHOWN