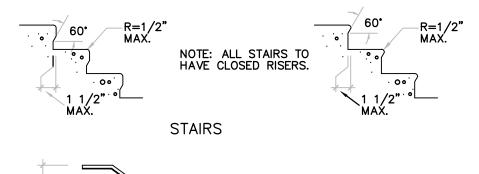

40 FEET INTERVAL MAX. 1:20) 50 FEET PLATFORM \*\* WHEN DOOR SWINGS

60" MIN. ONTO LANDING,

42 INCHES MIN.

PLUS DOOR WIDTH. INTERMEDIATE TURNING PLATFORM



(6) <u>STAIRS</u>

RAMP WITH TURNING PLATFORM

A. STAIRWAYS SHALL HAVE HANDRAILS ON EACH SIDE. HANDRAILS MUST BE 1 1/4 INCHES TO 2 INCHES IN EITHER CROSS SECTIONAL DIMENSION AND 1 1/2 INCHES CLEAR FROM THE WALL. EDGES SHALL HAVE A MINIMUM RADIUS OF 1/8 INCH. HANDRAILS SHALL NOT ROTATE IN THEIR FITTINGS.

RAMPS

- B. EXTERIOR STAIRS: CAST IRON (NON-SKID) STAIR NOSINGS MIN. 2" WIDE CONTRASTING COLOR STRIPE AT UPPER APPROACH AND AT
- C. INTERIOR STAIRS: MINIMUM 2 INCH WIDE CONTRASTING COLOR STRIPE AT UPPER APPROACH AND LOWER TREAD OF EACH FLIGHT OF STAIRS TO BE LOCATED 1 INCH FROM NOSING. STRIPE TO BE AS SLIP-RESISTANT AS STAIR TREADS.





Darren Sowell ARCHITECTS

4700 Lincoln N.E., Suite 111 Albuquerque, N.M. 87109 Phone: (505) 342-6200 Fax: (505) 342-6201



NE o 8

0

**V** 

• op

Project Number Drawn By

Checked Aug 17, 2015 Issue Date TYPICAL SITE

ACCESSIBILITY STANDARDS & DETAILS

Scale: AS SHOWN