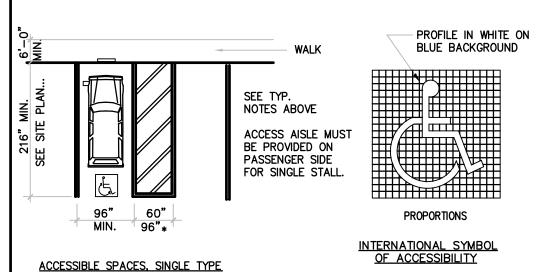

IMUM POSSIBLE AND SHALL NOT EXCEED 1/4 INCH PER FOOT (2 % GRADIENT) IN ANY DIRECTION.
- C. EACH PARKING SPACE RESERVED FOR PERSONS WITH PHYSICAL DISABILITIES SHALL BE IDENTIFIED BY A PERMANENTLY AFFIXED REFLECTORIZED SIGN CONSTRUCTED OF PORCELAIN ON STEEL, OF BEADED TEXT, OR EQUAL, DISPLAYING THE INTERNATIONAL SYMBOL ACCESSIBILITY. THE SIGN SHALL BE CENTERED AT THE INTERIOR END OF THE PARKING SPACE AT A MINIMUM HEIGHT OF 60 INCHES FROM THE BOTTOM OF THE SIGN TO THE PARKING SPACE FINISHED GRADE.

IN ADDITION TO THE ABOVE REQUIREMENTS, THE SURFACE OF EACH PARKING SPACE SHALL HAVE A SURFACE IDENTIFICATION, 3 FEET SQUARE, DUPLICATING THE SYMBOL OF ACCESSIBILITY IN BLUE PAINT. LOCATED SO THAT THE SYMBOL CAN BE SEEN WHILE A VEHICLE IS PARKED IN THE SAME SPACE.



ACCESSIBLE SPACES, DOUBLE TYPE





## ACCESSIBLE SPACES, DOUBLE DIAGONAL TYPE

## (2) <u>CURB\_RAMPS</u>

- A. CURB RAMPS SHALL BE CONSTRUCTED AT EACH CORNER OF STREET INTERSECTIONS AND WHERE A PEDESTRIAN WAY CROSSES A CURB. THE PREFERRED AND RECOMMENDED LOCATION FOR CURB RAMPS IS IN THE CENTER OF THE CROSSWALK OF EACH STREET CORNER. WHERE IT IS NECESSARY TO LOCATE A CURB RAMP IN THE CENTER OF THE CURB RETURN AND THE STREET SURFACES ARE MARKED TO IDENTIFY PEDESTRIAN CROSSWALKS, THE LOWER END OF THE CURB RAMPS SHALL TERMINATE WITHIN SUCH CROSSWALKS.
- B. CURB RAMPS SHALL BE A MINIMUM OF 3 FEET IN WIDTH AND SHALL LIE, GENERALLY, IN A SINGLE SLOPED PLANE WITH A MINIMUM OF SURFACE WARPING AND CROSS SLOPE.
- C. BUILT-UP CURB RAMPS SHALL BE LOCATED SO THAT THEY DO NOT PROJECT INTO VEHICULAR TRAFFIC LANES.
- D. CURB RAMPS AT M