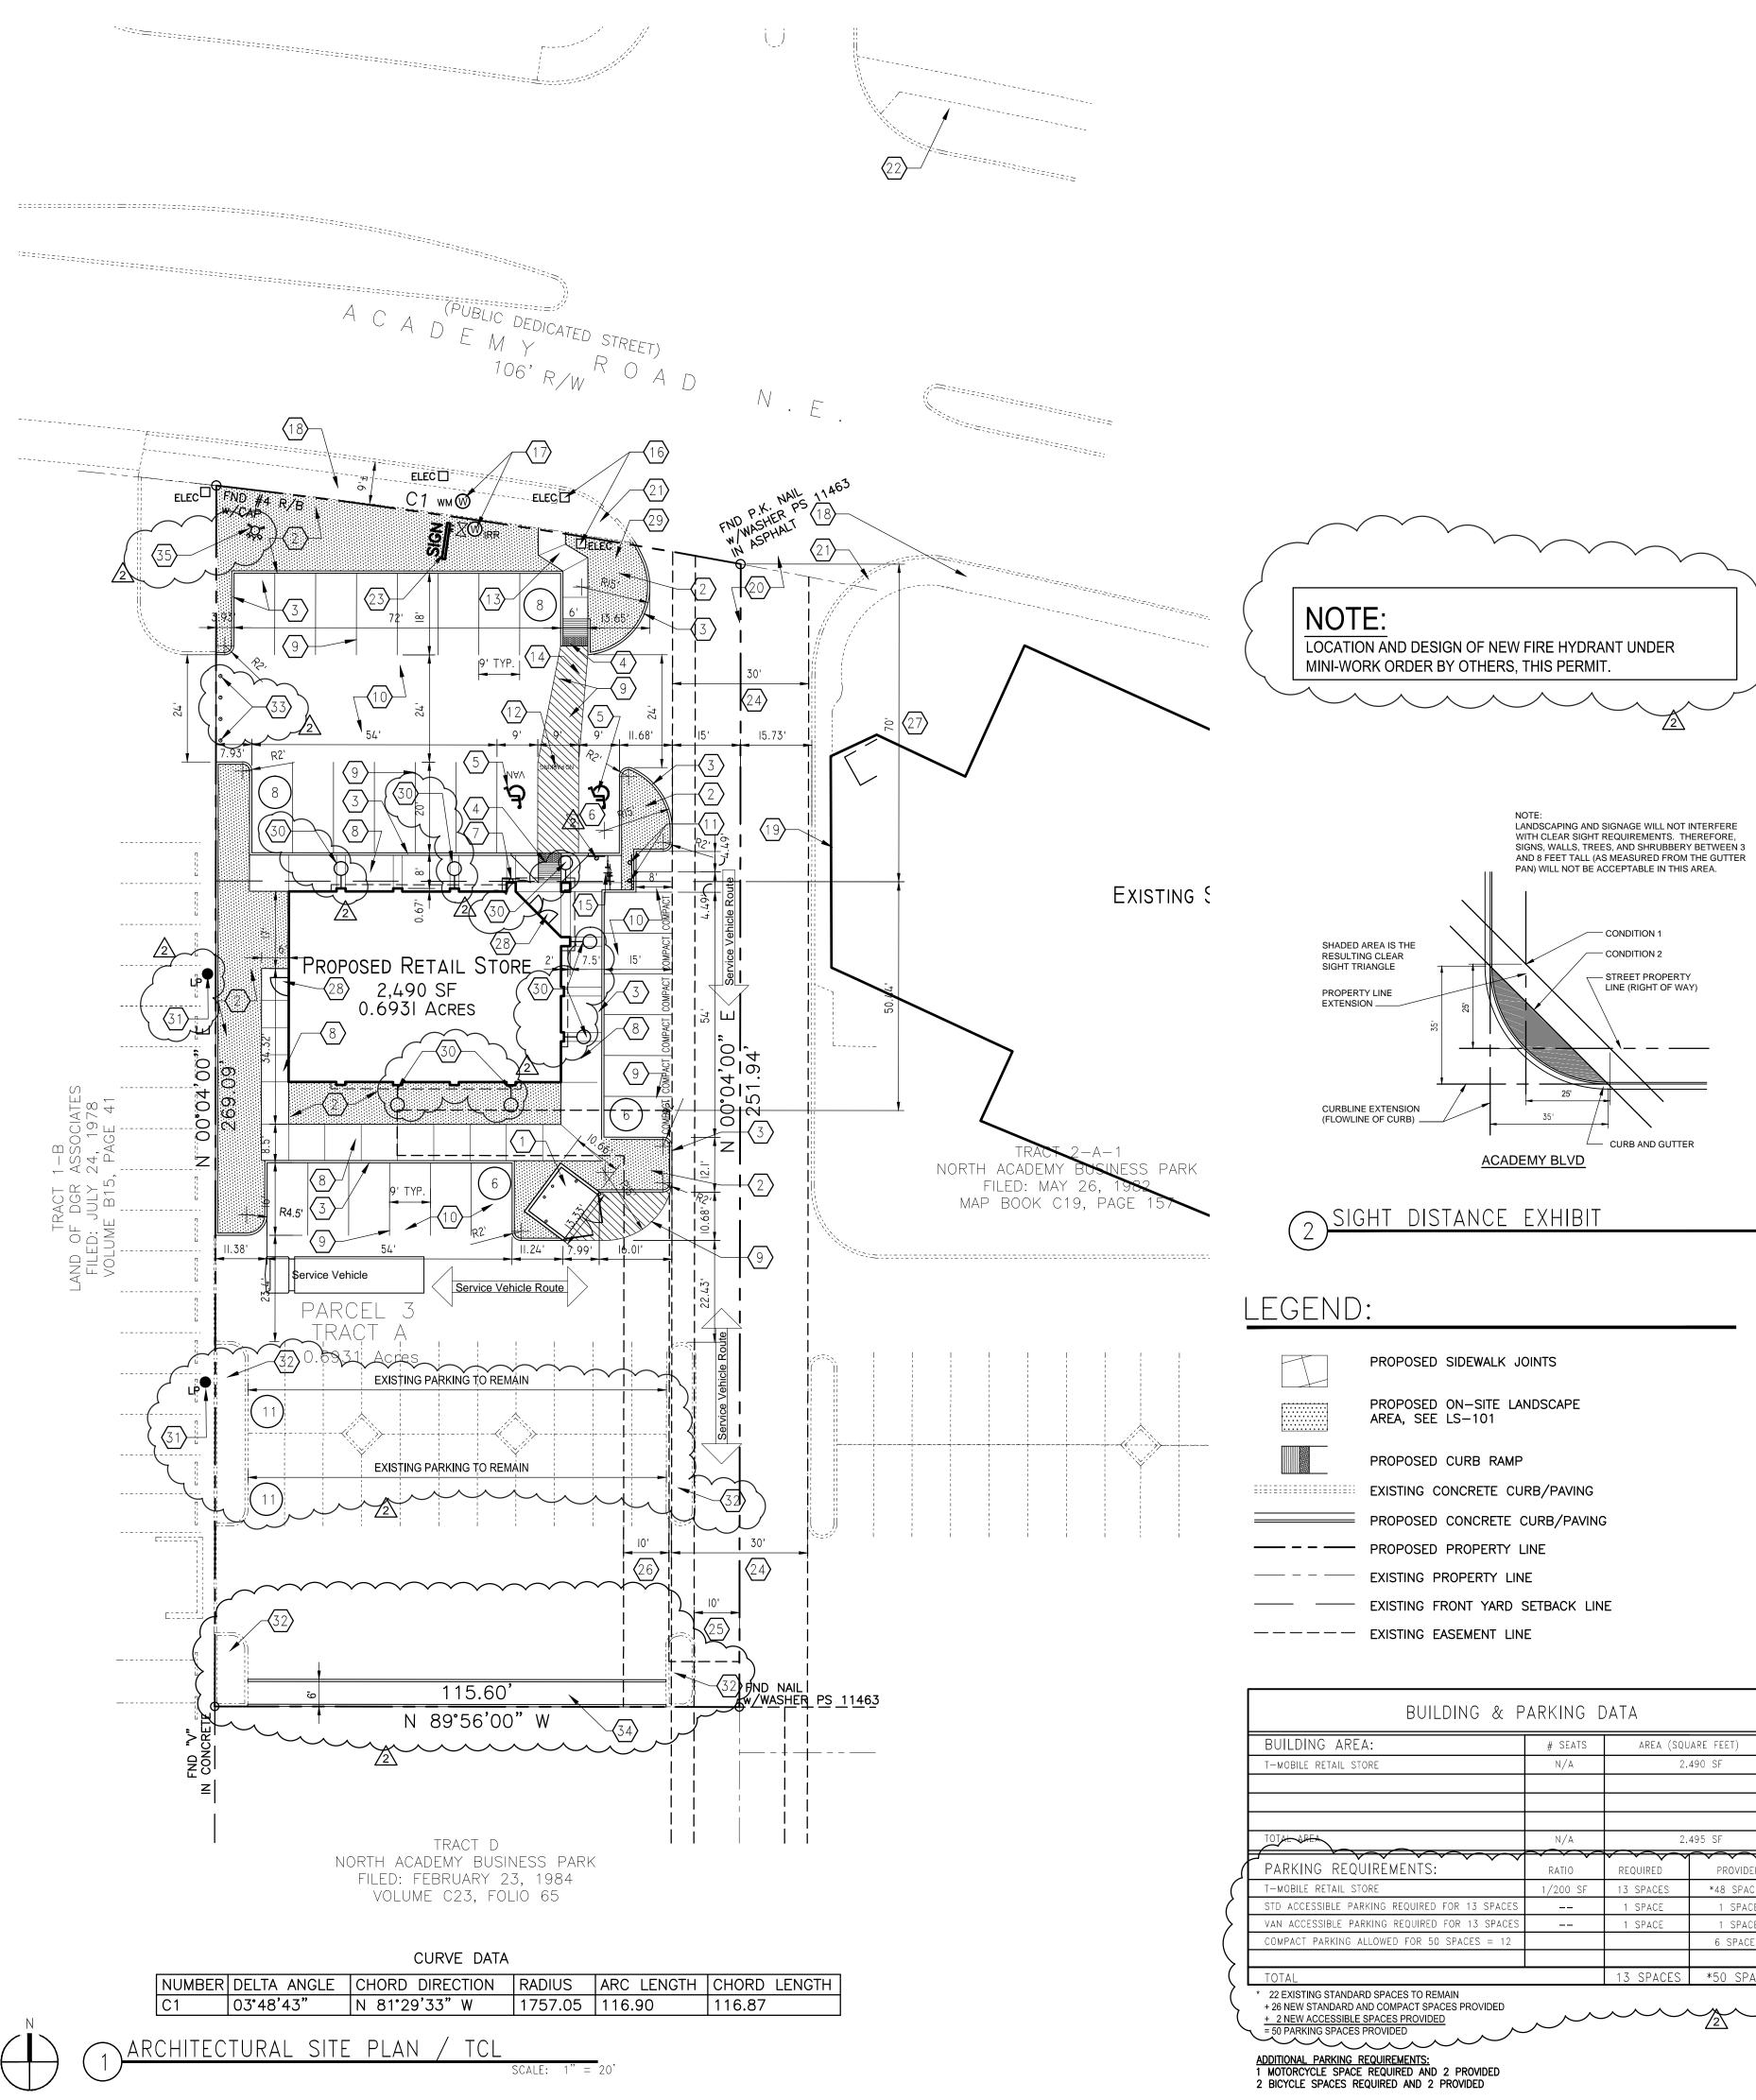

|                                               |  |

for approvals of Site Development Plans and/or Subdivision Plats shall be accompanied by a drainage submittal. The particular nature, location, the proposed development defines the degree of drainage detail. One or more of the following levels of submittal may be required based on the fo









| REA (SQUARE FEET) |            |   |
|-------------------|------------|---|
| 2,490 SF          |            |   |
|                   |            |   |
|                   |            |   |
| 0.405.05          |            |   |
| $\sim$            | 495 SF     |   |
| RED               | PROVIDED   |   |
| PACES             | *48 SPACES | ľ |
| PACE              | 1 SPACE    | K |
| PACE              | 1 SPACE    | ľ |
|                   | 6 SPACES   |   |
|                   |            |   |
| PACES             | *50 SPACES | ĺ |
|                   |            | / |

## SITE DATA:

LEGAL DESCRIPTION: TRACT "A", NORTH ACADEMY BUSINESS PARK UPC: 101806204807730121 ADDRESS: 5350 ACADEMY RD NE PROPERTY AREA: 0.6931 ACRES CURRENT ZONING: C-3 BUILDING AREA: PROPOSED T-MOBILE