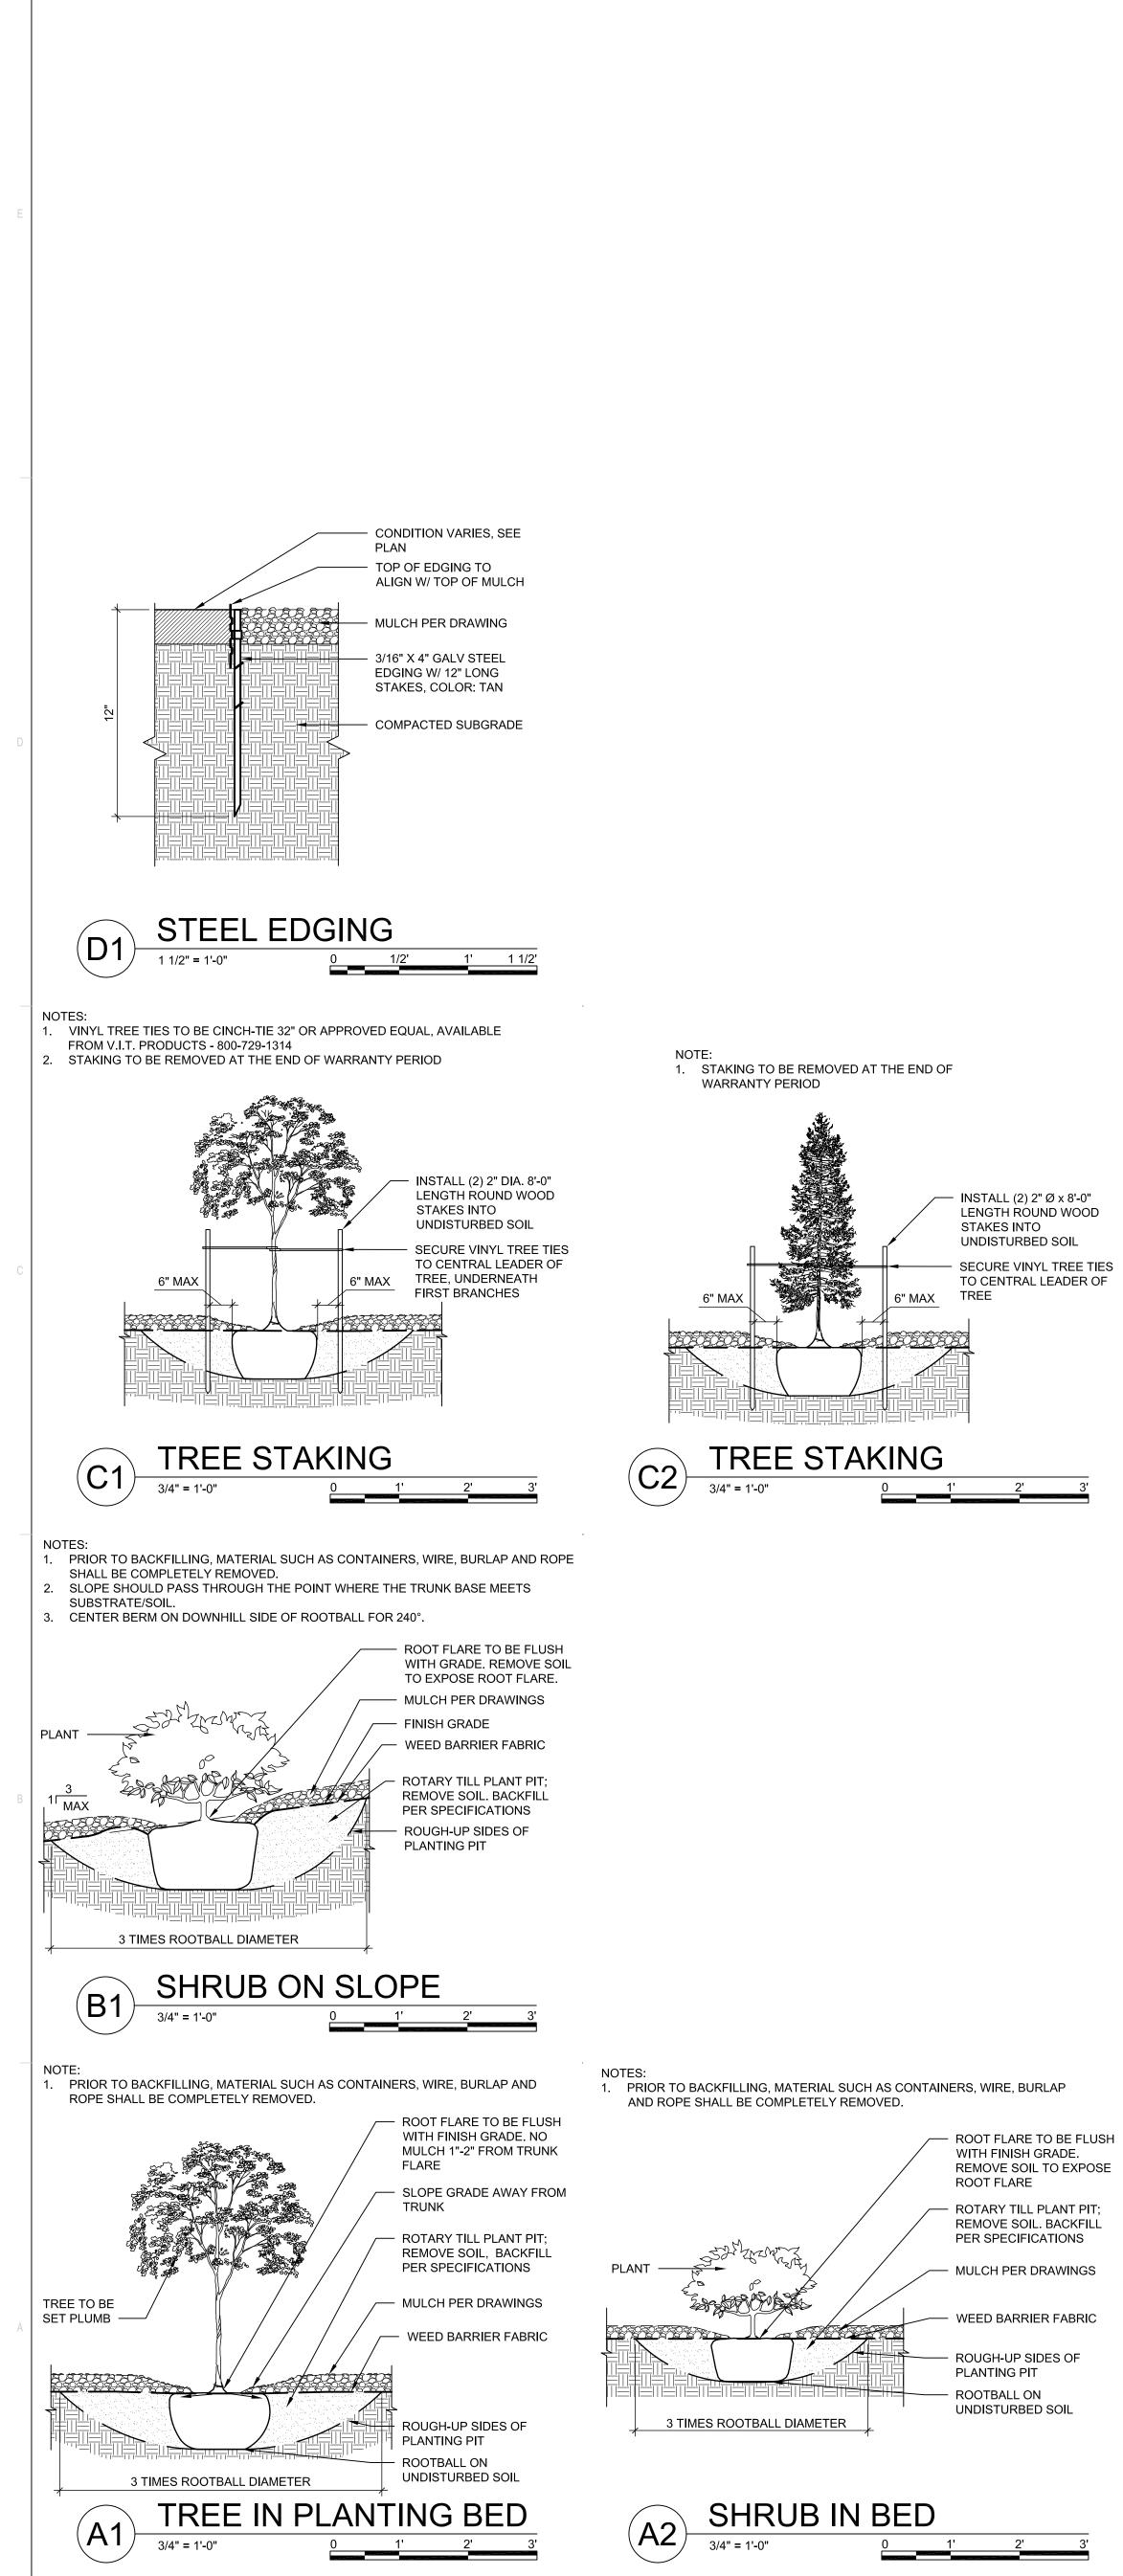

### NOTES: A. PLACE EMITTERS ON SLOPES BY ADJUSTING THE SPACING OF THE EMITTERS TOWARDS THE HIGH SIDE OF THE SLOPE. B. THE CONTRACTOR SHALL ENSURE THAT ONLY THE DRIP EMITTER IS VISIBLE ABOVE THE MULCH MATERIAL. C. THE CONTRACTOR SHALL SEE SPECIFICATIONS FOR ADDITIONAL PRODUCT AND INSTALLATION INFORMATION. D. INSTALL ON-SURFACE DRIPLINE FLUSH POINT AT ENDS, SEE C3/LI501. LESS 2. 1/4" BARBED CONNECTOR AT EACH CONNECTION (TYPICAL) 3. 1/4" POLY (OR VINIL) DISTRIBUTION TUBING (TYPICAL). NOTES: USE ONLY ONE

SHALL BE 10' OR LESS

COVERAGE/ROOT ZONE

6. EMITTER DRIP COVERAGE

7. WETTED PATTERN COVERAGE/ ROOT ZONE

5. SHRUB TRUNK/STEM

- 1. 3/4" POLY DRIP TUBING (TYPICAL) MAXIMUM LENGTH OF RUN SHALL BE 50' OR

4. DRIP EMITTER (TYPICAL). SPACE EQUALLY WITHIN WETTED PATTERN

## **IRRIGATION TRENCHING**

A. INSTALL AN 8" X 8" X 16" SOLID CMU BLOCK AT EACH CORNER OF B. WASHED GRAVEL SHALL BE INSTALLED FLUSH WITH BOTTOM OF

C. AIR RELEASE VALVES SHALL BE INSTALLED AT ALL HIGH POINTS IN

THE MAINLINE AND DRIP LINE AND AS SHOWN ON THE PLANS.

(1) AIR RELEASE VALVE- SEE IRRIGATION LEGEND

2 RAIN BIRD VALVE BOX WITH COVER (EXTENSIONS AS NECESSARY). COLORS: TAN

(5) 6-INCH DEPTH OF 3/4" WASHED GRAVEL.

(7) IRRIGATION MAINLINE/LATERAL MAINLINE (8) 3-INCH MINIMUM DEPTH OF 3/4" WASHED GRAVEL