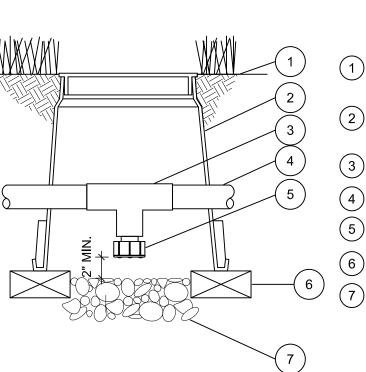

### (1) EXISTING REDUCED PRESSURE BACKFLOW DEVICE TO REMAIN,

(3) GALVANIZED NIPPLES AND ELL AS REQUIRED (8) PVC COUPLER OR REDUCER AS REQUIRED, TYP.

(10) CONCRETE THRUST BLOCKS, 90 LBS. OF CONCRETE EACH

DRAIN VALVE

(A5)

N.T.S.

1 FINISH GRADE/TOP OF MULCH 2 RAIN BIRD VALVE BOX WITH COVER. COLORS: TAN (3) PVC SCH 40 TEE 4 PVC LATERAL PIPE 5 FILTERED DRAIN VALVE (6) BRICK (1 OF 2) 6-INCH ) MINIMUM DEPTH OF 3/4-INCH WASHED GRAVEL. CONTRACTOR SHALL VERIFY DEPTH ACCORDING TO DIFFICULT SOIL CONDITIONS