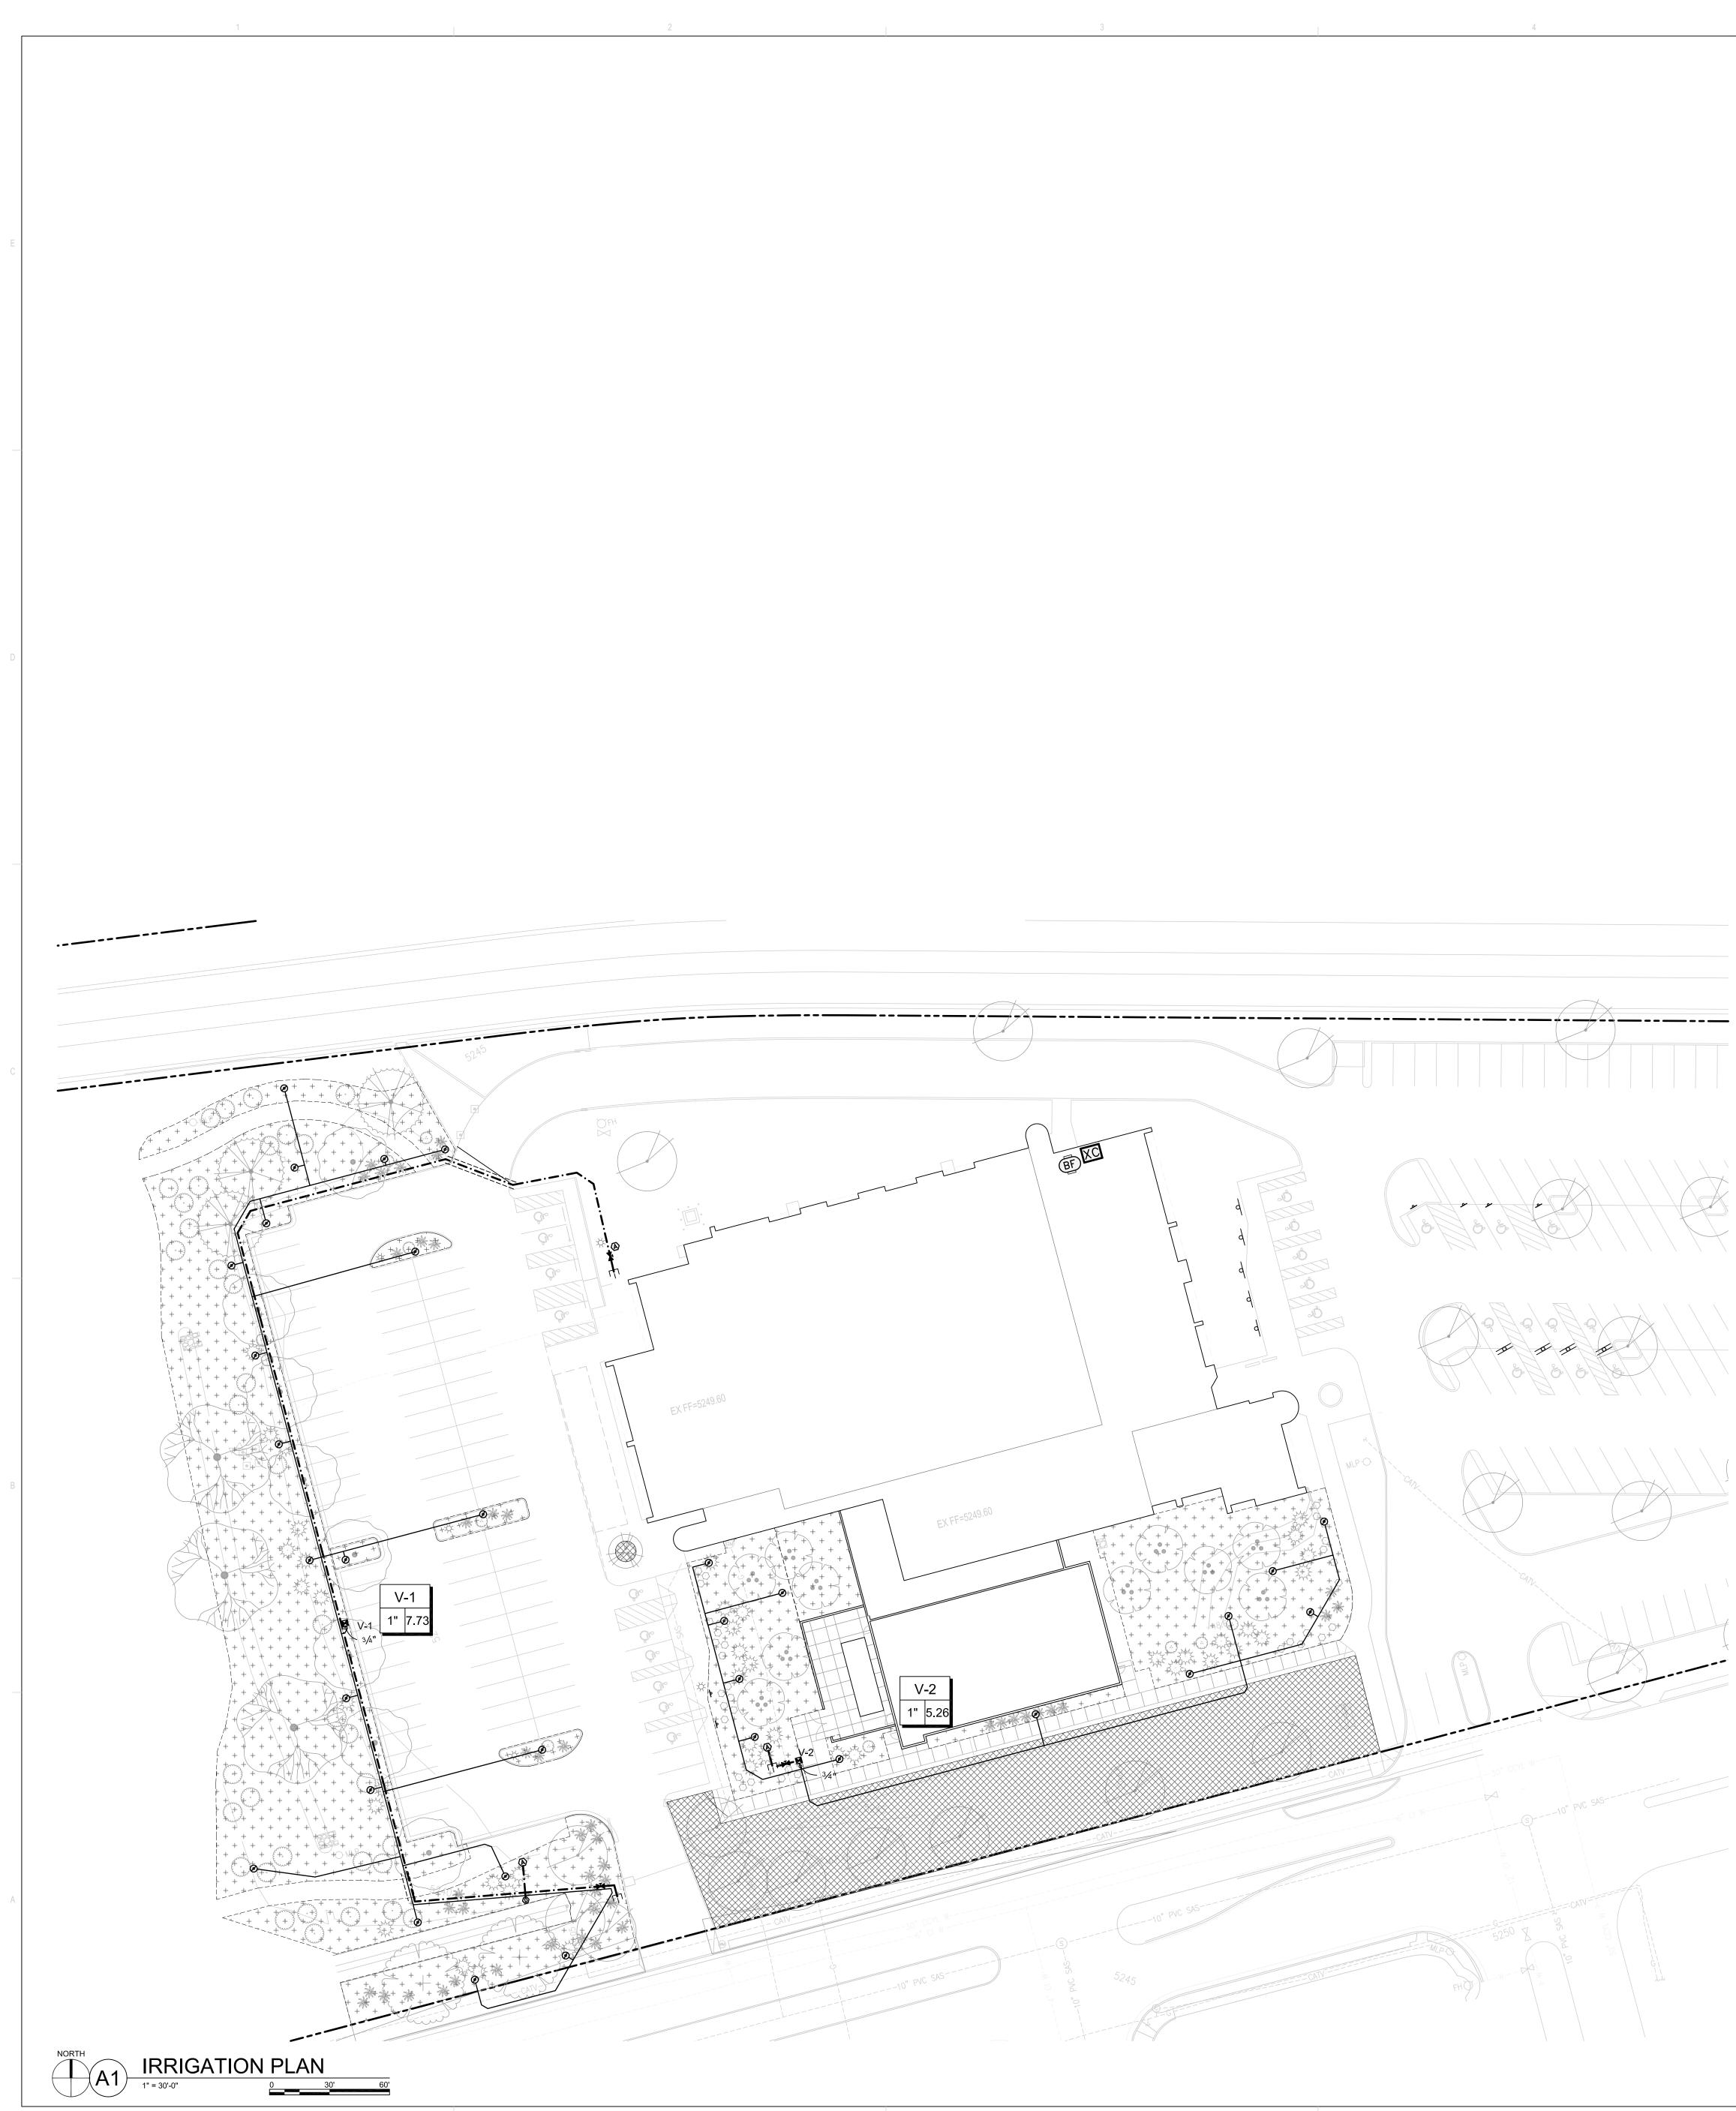

2

| GENEF                                                           |                                                                                                                                                                               | TES                                              |                                   |                          |
|-----------------------------------------------------------------|-------------------------------------------------------------------------------------------------------------------------------------------------------------------------------|--------------------------------------------------|-----------------------------------|--------------------------|
| RECORD DRAWI<br>CONTRACTOR S                                    | DRMATION ABOUT THE EXISTING IRRI<br>INGS AND OWNER'S REPRESENTATIV<br>SHALL COORDINATE MODIFICATIONS \<br>I. RECORD DRAWINGS ARE AVAILABL                                     | E'S INFORM                                       | /ATION. T                         | ΉE                       |
| A CURRENT 2"     CONTROLLER                                     | RRIGATION SYSTEM IS COMPRISED<br>PRESSURE VACUUM BREAKER (PVB)<br>ARE IN THE EXISTING BUILDING, SEE<br>TO A NEW BACKFLOW PREVENTER D                                          | AND AN IF                                        | RITROL<br>RAWINGS                 | 5.                       |
| AND REMAININ<br>• RETROFITTING                                  | TOR SHALL USE THE EXISTING CONT<br>IG IRRIGATION.<br>G OF THE IRRIGATION ZONES TO THE<br>CH THE COMPONENTS OF THE EXISTI                                                      | REMAINING                                        | G TREES A                         |                          |
| DETERMINE ITS<br>SHALL VERIFY T<br>VALVES, BACKF                | OR SHALL AUDIT THE EXISTING IRRIG<br>EXTENTS, PERFORMANCE, AND CON<br>THE EXISTING SYSTEM AND NOTE WA<br>LOW PREVENTION ASSEMBLIES, PIPII<br>THER COMPONENTS NECESSARY TO     | DITION. TH<br>TER METER<br>NG, STATIC            | E CONTR<br>RS, SHUT-<br>NS, CON   | OFF<br>TROLLER           |
| REPLACEMENT,<br>E. THE CONTRACT<br>ENSURE THAT R                | AND OPERATION DURING CONSTRUCT<br>OR SHALL PROTECT THE EXISTING IF<br>REMAINING PLANT MATERIAL RECEIVE<br>I. THE CONTRACTOR MAY TEMPORAF                                      | CTION.<br>RRIGATION<br>ES IRRIGAT                | SYSTEM<br>ION DURI                | TO<br>NG                 |
| MATERIALS DUF<br>F. THE CONTRACT<br>NOT IN GOOD CO              | STEM TO ASSURE IRRIGATION TO THE<br>RING CONSTRUCTION.<br>OR SHALL RETROFIT THE EXISTING IF<br>ONDITION, THAT IS NOT COMPLIANT T                                              | RRIGATION<br>O CODE, C                           | SYSTEM                            |                          |
| G. SEE ASD101 FO                                                | EMOLITION AND NEW CONSTRUCTION<br>R TREE PROTECTION NOTES.<br>N SYSTEM DESIGN IS DIAGRAMMATIC                                                                                 |                                                  | REQUIRE                           | FIELD                    |
| THE WORK INDI                                                   | OR SHALL OBTAIN NECESSARY PERM<br>CATED HEREIN BEFORE BEGINNING V<br>ATION ZONES HAVE BEEN DESIGNED<br>RESSURE OF 60 PSI AT THE WATER M                                       | VORK.<br>TO BE OPE                               |                                   |                          |
| DRAINAGE AREA<br>PRESSURE AT T<br>SHALL PERFORI                 | OR SHALL INITIATE A FLOW (DISCHAF<br>A) EQUAL TO 100 GPM AND RECORD T<br>HIS FLOW FOR THE POINT OF CONNE<br>M A DYNAMIC WATER PRESSURE TES<br>D TEST METER WITH AN ACCURATE \ | HE DYNAM<br>CTION. TH<br>T BY INSTA              | IIC WATER<br>E CONTRA<br>ALLING A | R<br>ACTOR               |
| SHALL REPORT<br>REPRESENTATIV<br>WRITTEN NOTIC                  | THE UPSTREAM SIDE OF THE TEST ME<br>HIS FINDINGS IN WRITING TO THE OW<br>VE. THE OWNER'S AUTHORIZED REPF<br>TO PROCEED UPON ACCEPTABLE (<br>EASURES AND INSTRUCTIONS IF THE   | /NER'S AU <sup>-</sup><br>RESENTATI<br>CONDITION | THORIZED<br>VE SHALL<br>IS OR ISS | )<br>ISSUE A<br>UE       |
| RESULTS.<br>L. IRRIGATION CON<br>WORK.                          | NTROL VALVE WIRING SHALL BE INCIE                                                                                                                                             | DENTAL TO                                        | IRRIGATI                          | ION                      |
| APPROVED IN F<br>N. THE CONTRACT<br>CONTRACTORS<br>CONSTRUCTION | IELD BY OWNER'S AUTHORIZED REPF<br>OR SHALL COORDINATE IRRIGATION<br>. IRRIGATION SLEEVE PIPING SHALL E<br>I. UNDER NO CIRCUMSTANCES SHALL                                    | RESENTATI<br>SLEEVE PI<br>BE INSTALL             | VE.<br>PING WIT<br>ED DURIN       | H PAVING<br>IG SITE      |
| O. SLEEVES SHALL<br>WITH FOUR MIL.<br>DUCT TAPE IS N            | ER PAVING IS COMPLETE.<br>. EXTEND 24" BEYOND EDGE OF HARI<br>. PLASTIC AND TAPE WITH GOOD QUA<br>OT ACCEPTABLE.                                                              | LITY PLAS                                        | TIC TAPE.                         |                          |
| P. VALVE LID COLC                                               | ORS SHALL BE TAN AND LOCATED IN I                                                                                                                                             | MULCH ARI                                        | _AS.                              |                          |
|                                                                 |                                                                                                                                                                               |                                                  |                                   |                          |
|                                                                 | TION SCHEDU                                                                                                                                                                   |                                                  |                                   |                          |
| S <u>YMBOL</u>                                                  | MANUFACTURER/MODEL/DES<br>RAIN BIRD XCZ-100-PRB-COM<br>WIDE FLOW DRIP CONTROL K                                                                                               | IT FOR CO                                        | OMMERC                            |                          |
| ╔╴╶┿╴╴┿╴╴╼╴                                                     | APPLICATIONS. 1" BALL VALV<br>1" PRESSURE REGULATING 40<br>FILTER. 0.3GPM TO 20GPM. SE<br>AREA TO RECEIVE DRIP EMIT                                                           | DPSI QUIC<br>EE B1/LI50                          | K-CHECK                           |                          |
|                                                                 | RAIN BIRD XB-PC, SINGLE OU<br>COMPENSATING DRIP EMITTE<br>EMITTER NOTES:<br>2.0 GPH EMITTERS (2 ASSIGN                                                                        | TLET, PRE<br>ERS. SEE [                          | 01/LI501                          | SHRUB)                   |
|                                                                 | 2.0 GPH EMITTERS (4 ASSIGN<br>2.0 GPH EMITTERS (4 ASSIGN<br>2.0 GPH EMITTERS (2 ASSIGN<br>2.0 GPH EMITTERS (4 ASSIGN                                                          | ED TO EA                                         | CH 24" BO<br>CH 5 GAL             | DX TREÉ)<br>SHRUB)       |
| ب<br>ب                                                          | PVC TO POLYETHYLENE CON<br>POINT OF CONNECTION<br>CONNECT TO EXISTING MAIN                                                                                                    |                                                  |                                   |                          |
| ×                                                               | LOCATION<br>GRISWOLD ISOLATOR B<br>BRASS DWS VALVE WITH UNI                                                                                                                   |                                                  | /ALVE. IN                         | STALL SAME               |
| BF                                                              | SIZE AS IRRIGATION LINE. SE<br>FEBCO 825YA 1"<br>REDUCED PRESSURE BACKFI<br>AT THIS APPROXIMATE LOCA                                                                          | LOW PRE\                                         |                                   |                          |
|                                                                 | AIR RELEASE VALVE, SEE C3/<br>DRAIN VALVE, SEE A5/LI501                                                                                                                       |                                                  | 710721001                         |                          |
| XC                                                              | EXISTING CONTROLLER MOT<br>OPERATIONAL DURING CONS<br>EXISTING LOCATION. USE CO<br>REMOVED IRRIGATION ZONES                                                                   | TRUCTION<br>NTROLLE                              | N. SEE LI'                        | 102 FOR                  |
|                                                                 | IRRIGATION LATERAL LINE: P<br>ALL PIPE IS 3/4" UNLESS OTH<br>PLANS AND PIPE SIZING CHAI                                                                                       | VC SCHED<br>ERWISE S                             | PECIFIED                          | - · ·                    |
|                                                                 | OF BURY<br>IRRIGATION MAINLINE: PVC S<br>ALL PIPE IS 2" UNLESS OTHER<br>AND PIPE SIZING CHART. SEE                                                                            | RWISE SPE                                        | ECIFIED                           |                          |
|                                                                 | BURY<br>E E PIPE SLEEVE: PVC SCHEDULE<br>THE CONTRACTOR SHALL INS<br>FOR 24V WIRES WHEN NECES                                                                                 | STALL SLE                                        |                                   |                          |
|                                                                 | DRIP<br>THE CONTRACTOR SHALL TE<br>EXISTING IRRIGATION SYSTE                                                                                                                  | MPORARII<br>M PRIOR 1                            |                                   | OFIT THE<br>EGINNING OF  |
|                                                                 | CONSTRUCTION TO ENSURE<br>OPERATIONAL TO EXISTING T<br>THE CONTRACTOR SHALL FIN<br>FOLLOWING COMPLETION OF                                                                    | REES AND                                         | D TURF T<br>E IRRIGA              | O REMAIN.<br>TION RETROF |
| # • -                                                           | SEEDING.<br>Valve Callout<br>————————————————————————————————————                                                                                                             |                                                  |                                   |                          |
| # <u>*</u> #•                                                   | Valve Flow<br>Valve Size                                                                                                                                                      |                                                  |                                   |                          |
|                                                                 | PROPERTY BOUNDARY                                                                                                                                                             |                                                  |                                   |                          |
|                                                                 |                                                                                                                                                                               |                                                  |                                   |                          |
|                                                                 |                                                                                                                                                                               |                                                  |                                   |                          |
|                                                                 |                                                                                                                                                                               |                                                  |                                   |                          |
| VALVE                                                           | SCHEDULE                                                                                                                                                                      |                                                  | 1                                 |                          |
| NUMBER SIZE                                                     | AREA FOR DRIP EMITTERS                                                                                                                                                        | GPM<br>7.73                                      | PSI<br>28.38                      | PRECIP<br>0.08 in/h      |
| V-2 1"                                                          | AREA FOR DRIP EMITTERS                                                                                                                                                        | 5.26                                             | 26.10                             | 0.16 in/h                |

4

DEKKER PERICH SABATINI ARCHITECTURE DESIGN INSPIRATION ARCHITECT MARIANNE ENGINEER PROJECT LEX ON R. NE

REVISIONS

PHS HEALTHP POOL ADDITI( 6301 FOREST HILLS DI ALBUQUERQUE, N

-

DRAWN BY AM REVIEWED BY MB 11.20.2020 20-0006.001 DATE -----PROJECT NO. DRAWING NAME

IRRIGATION PLAN

SHEET NO. LI101