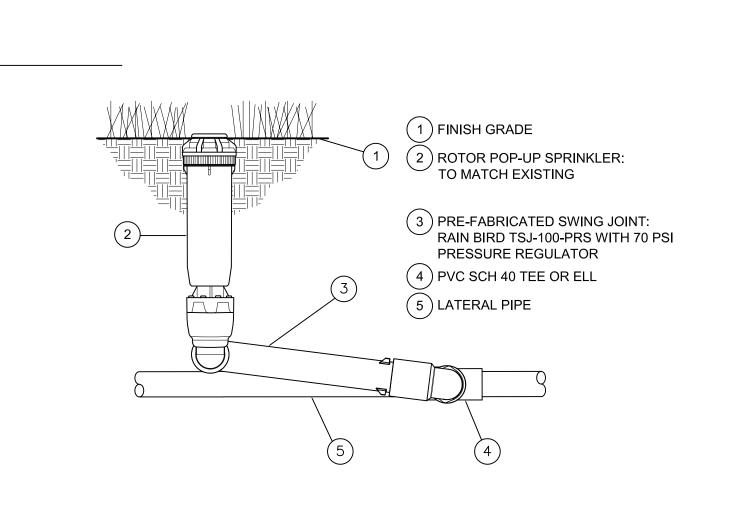

(5) 3/4" SCH. 40 PVC RISER

(7) LATERAL PIPE

SHEETS

SEE LI101

5 GALVANIZED RISERS

6 NEW CONCRETE PAD

(11) SERVICE SIDE

2 NOT USED