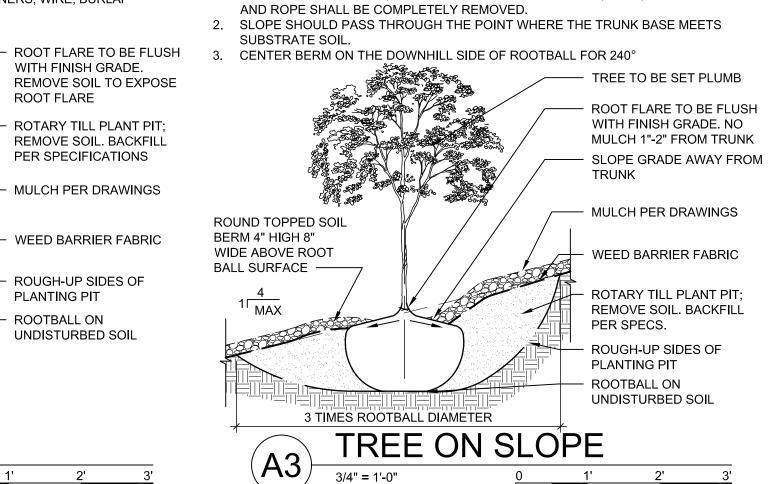

LP101

OF

NOTES: 1. PRIOR TO BACKFILLING, MATERIAL SUCH AS CONTAINERS, WIRE, BURLAP 2. SLOPE SHOULD PASS THROUGH THE POINT WHERE THE TRUNK BASE MEETS

4

| SEEXTA 01. AND CEDENSIT       2       GLEDITSIA TRIACANTHOS INERMIS 'SKYCOLE' TM       SKYLINE THORNLESS HONEY LOCUST       2" CAL.       45.00       35.00         1       LAGERSTROEMIA INDICA TUSCARORA'       TUSCARORA CRAPE MYRTLE       24" BOX       15.00       15.00         3       PINUS NIGRA       AUSTRIAN BLACK PINE       6" HT       66.00       40.00         3       POPULUS WIZLIZENI       RIO GRANDE COTTONLESS COTTONWOOD       3" CAL B4B       50.00       50.00         •       8       ULMUS X 'FRONTIER'       FRONTIER ELM       2" CAL       35.00       30.00         •       8       ULMUS X 'FRONTIER'       FRONTIER ELM       2" CAL       35.00       30.00         •       8       ULMUS X 'FRONTIER'       FRONTIER ELM       2" CAL       35.00       30.00         •       8       ULMUS X 'FRONTIER'       FRONTIER'       FRONTIER ELM       2" CAL       36.00       30.00         •       10       CHLOPSIS LINEARIS 'ARTS SEEDLESS'       DESERT WILLOW       24" BOX       25.00       25.00       25.00         •       11       FALLUGIA PARADOXA       APACHE PLUME       5 GAL       5.00       5.00       5.00       5.00       5.00       5.00       5.00       5.00       5.0                                                                                                                                                                                                                                                                                                                                                                                                                                                                                                                                                                                                                                                                                                                                                                                                                                                                     |                                          |                         | 5                                          |           | E                        | )<br>)      |                 |             |
|---------------------------------------------------------------------------------------------------------------------------------------------------------------------------------------------------------------------------------------------------------------------------------------------------------------------------------------------------------------------------------------------------------------------------------------------------------------------------------------------------------------------------------------------------------------------------------------------------------------------------------------------------------------------------------------------------------------------------------------------------------------------------------------------------------------------------------------------------------------------------------------------------------------------------------------------------------------------------------------------------------------------------------------------------------------------------------------------------------------------------------------------------------------------------------------------------------------------------------------------------------------------------------------------------------------------------------------------------------------------------------------------------------------------------------------------------------------------------------------------------------------------------------------------------------------------------------------------------------------------------------------------------------------------------------------------------------------------------------------------------------------------------------------------------------------------------------------------------------------------------------------------------------------------------------------------------------------------------------------------------------------------------------------------------------------------------------------------------------|------------------------------------------|-------------------------|--------------------------------------------|-----------|--------------------------|-------------|-----------------|-------------|
| SEER. X4. 01, ADDRELIPST         2         GLEDITSIA TRIACATTHOS INFERMIS: SKYCOLE" IM         SKYLINE THORNLESS HONEY LOCUST         2* CAL         45.00         35.00           1         LAGERSTROEMIA INDICA. TUSCARORA*         TUSCARORA CRAPE MYRTLE         24* BOX         15.00         16.00           3         PINUS NGRA         AUSTRIAN BLACK PINE         6* HT         60.00         40.00           5         POPULUS WIZUZENI         RIO GRANDE COTTONLESS COTTONNOOD         3* CAL BAS         50.00         50.00           6         ULMUS X FRONTIER         FRONTIER ELM         2* CAL         35.00         30.00           8         ULMUS X FRONTIER         FRONTIER ELM         2* CAL         35.00         30.00           9         BOTANICAL NAME         COMMON INAME         SIZECOND, MAT.HT.         MAT. DIA           9         HOURS AMBITION         BLONDE AMBITION         BLONDE AMBITION BLUE GIVAMA         1GAL         3.00           10         CHLODA BLONDE AMBITION         BLONDE AMBITION         BLONDE AMBITION         24* BOX         25.00         25.00           11         FALLUGIA PARADOXA         APACHE PLUME         5 GAL         5.00         6.00           14         HESPERALGE PARVIFLORA         RED YUCCA         5 GAL         6.00                                                                                                                                                                                                                                                                                                                                                                                                                                                                                                                                                                                                                                                                                                                                                                                    | PLANT S                                  | SCH                     | HEDULE                                     |           |                          |             |                 |             |
| Image: construction of the second s | TREES<br>SEE A1, A3, C1,                 | EST.<br>QTY<br>AND C2/L | BOTANICAL NAME<br>P501                     | COMMON I  | NAME_                    | SIZE/COND.  | <u>MAT. HT.</u> | MAT. DIA.   |
| 3       PINUS NIGRA       AUSTRIAN BLACK PINE       6' HT       60.00       40.00         3       POPULUS WIZLIZENI       RIO GRANDE COTTONUESS COTTONUESS COTTONWOOD       3' CAL BAB       50.00       50.00         8       ULMUS X FRONTIER'       FRONTIER ELM       2' CAL       35.00       30.00         SHRUBS       BOTANICAL NAME       COMMON NAME       SIZECOND,       MAT. HT.       MAT. DA         SHRUBS       BOTIELOUA' BLONDE AMBITION'       BLONDE AMBITION BLUE GRAMA       1 GAL       3.00       3.00         IO       CHILOPSIS LINEARIS 'ARTS SEEDLESS'       DESERT WILLOW       24'' BOX       25.00       25.00         IO       CHILOPSIS LINEARIS 'ARTS SEEDLESS'       DESERT WILLOW       24'' BOX       25.00       5.00         IO       CHILOPSIS LINEARIS 'ARTS SEEDLESS'       DESERT WILLOW       24'' BOX       25.00       5.00         IO       ABORTELORARA       APACHE PLUME       5 GAL       5.00       5.00         IO       SPOROBOLUS WRIGHTI 'WINDBREAKER'       LOS LUNAS SACATON       1 GAL       8.00       8.00         INTING TINE TREE TO REMAIN AND BE PROTECTED       DURING GONSTRUCTION       SOLUTIONS, ALBUQUERQUE, NM       14.812 SQ         INTING TINE TREE TO REMAIN AND BE PROTECTED       DURING GONSTRUCTION                                                                                                                                                                                                                                                                                                                                                                                                                                                                                                                                                                                                                                                                                                                                                                                                                  |                                          | 2                       | GLEDITSIA TRIACANTHOS INERMIS `SKYCOLE` TM | SKYLINE T | HORNLESS HONEY LOCUST    | 2" CAL.     | 45.00           | 35.00       |
| 3       POPULUS WIZLZENI       RIO GRANDE COTTONLESS COTTONVOOD       3" CAL BAB       50.00       50.00         8       ULMUS X, FRONTIER'       FRONTIER ELM       2" CAL       35.00       30.00         9HRUBS       BOTANICAL NAME       COMMON NAME       SIZE/COND       MAT. HT.       MAT. DIA         34       BOUTELOUA "BLONDE AMBITION"       BLONDE AMBITION BLUE GRAMA       1 GAL       3.00       3.00         34       BOUTELOUA "BLONDE AMBITION"       BLONDE AMBITION BLUE GRAMA       1 GAL       3.00       3.00         34       BOUTELOUA "BLONDE AMBITION"       BLONDE AMBITION BLUE GRAMA       1 GAL       3.00       3.00         34       BOUTELOUA "BLONDE AMBITION"       BLONDE AMBITION BLUE GRAMA       1 GAL       5.00       6.00         34       BOUTELOUA "BLONDE AMBITION       BLONDE AMBITION       BLONDE AMBITION       2" BOX       5.00       6.00         34       HESPERALOE PARVIELORA       APACHE PLUME       5 GAL       5.00       6.00       6.00         36       SPOROBOLUS WRIGHTI WINDBREAKER'       LOS LUNAS SACATON       1 GAL       8.00       8.00         EEGEND       EXISTING TRUE TO REMAIN AND BE PROTECTED       SOLUTIONS, ALBUQUERQUE, NM       14.812 SO       505/344-46228       505/344-46228 <td< th=""><th></th><th>1</th><th>LAGERSTROEMIA INDICA `TUSCARORA`</th><th>TUSCARO</th><th>RA CRAPE MYRTLE</th><th>24" BOX</th><th>15.00</th><th>15.00</th></td<>                                                                                                                                                                                                                                                                                                                                                                                                                                                                                                                                                                                                                                                           |                                          | 1                       | LAGERSTROEMIA INDICA `TUSCARORA`           | TUSCARO   | RA CRAPE MYRTLE          | 24" BOX     | 15.00           | 15.00       |
| Image: Structure of the second structure of the         |                                          | 3                       | PINUS NIGRA                                | AUSTRIAN  | BLACK PINE               | 6` HT       | 60.00           | 40.00       |
| SHRUBS       BOTANICAL NAME       COMMON NAME       SIZE(COND.       MAT. HT.       MAT. DAT.         34       BOUTELOUA 'BLONDE AMBINTON'       BLONDE AMBINTON BLUE GRAMA       1 GAL       3.00       3.00         34       DOUTELOUA 'BLONDE AMBINTON'       BLONDE AMBINTON BLUE GRAMA       1 GAL       3.00       3.00         34       10       CHILOPSIS LINEARIS 'ARTS SEEDLESS'       DESERT WILLOW       24" BOX       25.00       25.00         36       11       FALLUGIA PARADOXA       APACHE PLUME       5 GAL       5.00       5.00         36       SPOROBOLUS WRIGHTII 'WINDBREAKER'       LOS LUNAS SACATON       1 GAL       8.00       8.00         SYMBOL:         36       SPOROBOLUS WRIGHTII 'WINDBREAKER'       LOS LUNAS SACATON       1 GAL       8.00         10       DERTH ULCH 'SHREDDED BARK MULCH AT 2"       SOLUTIONS, ALBUQUERQUE, NM       14,812 SQ         378'09 SANTA FE BROWN ROCK MULCH AT 2"       SOLUTIONS, ALBUQUERQUE, NM       14,812 SQ         30       DEPTH OVER WEED BARRIER FABRIC       SOLUTIONS, ALBUQUERQUE, NM       20,881 SQ         378'0' CAUSHED ORAN TALE GREANS OFFT       BULDOLOGY, ALBUQUERQUE, NM       20,881 SQ         300       TURF GRASS SEEDING REPAR OF EXISTING LAWN AREA, PARK BLEND, INCL, KENTUCKY BLUEGRASS, PERENNIAL, PARK                                                                                                                                                                                                                                                                                                                                                                                                                                                                                                                                                                                                                                                                                                                                                                                     |                                          | 3                       | POPULUS WIZLIZENI                          | RIO GRANI | DE COTTONLESS COTTONWOOD | 3" CAL B&B  | 50.00           | 50.00       |
| SEE 27 AND B1A P301<br>34       BOUTELOUA 'BLONDE AMIBITION'       BLONDE AMBITION BLUE GRAMA       1 GAL       3.00       3.00         10       CHILOPSIS LINEARIS 'ARTS SEEDLESS'       DESERT WILLOW       24" BOX       25.00       25.00         11       FALLUGIA PARADOXA       APACHE PLUME       5 GAL       5.00       6.00         11       FALLUGIA PARADOXA       APACHE PLUME       5 GAL       5.00       5.00         12       FALLUGIA PARADOXA       RED YUCCA       5 GAL       5.00       5.00         13       NOLINA MICROCARPA       BEARGRASS       5 GAL       6.00       7.00         13       SPOROBOLUS WRIGHTII 'WINDBREAKER'       LOS LUNAS SACATON       1 GAL       8.00       8.00         LEGEND         SYMBOL:       PROPERTY LINE       AVAILABLE FROM SUPPLIER:       EST, OTY:         DURING CONSTRUCTION         NATIVE MULCH 'SHREDDED BARK MULCH AT 2"       SOLUTIONS, ALBUQUERQUE, NM       14,812 SQ         DEPTH OVER WEED BARRIER FABRIC       SOLUTIONS, ALBUQUERQUE, NM       20,881 SQ         COVER WEED BARRIER FABRIC       CURTIS AND CURTIS SEED, CLOVIS, NM       3,896 SQF         Q'' ORUSHED GRAY ROCK MULCH AT 3" DEPTH OVER       SUBJA4-6626       CURVIS, AL                                                                                                                                                                                                                                                                                                                                                                                                                                                                                                                                                                                                                                                                                                                                                                                                                                                                          |                                          | 8                       | ULMUS X `FRONTIER`                         | FRONTIER  | ELM                      | 2" CAL      | 35.00           | 30.00       |
| Image: Solution of the second sec          | SHRUBS<br>SEE A2, AND B1                 | EST.<br>QTY<br>/LP501   | BOTANICAL NAME                             | COMMON I  | NAME                     | SIZE/COND.  | MAT. HT.        | MAT. DIA.   |
| Image: Stress of the second         | $\langle \cdot \rangle$                  | 34                      | BOUTELOUA `BLONDE AMIBITION`               | BLONDE A  | MBITION BLUE GRAMA       | 1 GAL       | 3.00            | 3.00        |
| **       48       HESPERALOE PARVIFLORA       RED YUCCA       5 GAL       5.00       5.00         **       43       NOLINA MICROCARPA       BEARGRASS       5 GAL       6.00       7.00         •*       43       NOLINA MICROCARPA       BEARGRASS       5 GAL       6.00       7.00         •*       36       SPOROBOLUS WRIGHTII 'WINDBREAKER'       LOS LUNAS SACATON       1 GAL       8.00       8.00         LEGEND       SYMBOL:       PROPERTY LINE       AVAILABLE FROM SUPPLIER:       EST, QTY:         •*       PROPERTY LINE       SOLUTIONS, ALBUQUERQUE, NM       14,812 SQ         •*       NATIVE MULCH' SHREDDED BARK MULCH AT 2"       SOLUTIONS, ALBUQUERQUE, NM       20,881 SQ         •*       TURF GRASS SEEDING REPAIR OF EXISTING LAWN AREA,       CURTIS AND CURTIS SEED, CLOVIS, NM       3,896 SQF         •*       TURF GRASS AND TALL FESCUE, 8#/1000 SQFT       CURTIS AND CURTIS SEED, CLOVIS, NM       3,896 SQF                                                                                                                                                                                                                                                                                                                                                                                                                                                                                                                                                                                                                                                                                                                                                                                                                             |                                          | 10                      | CHILOPSIS LINEARIS `ARTS SEEDLESS`         | DESERT W  | ILLOW                    | 24" BOX     | 25.00           | 25.00       |
| 43       NOLINA MICROCARPA       BEARGRASS       5 GAL       6.00       7.00         36       SPOROBOLUS WRIGHTII WINDBREAKER:       LOS LUNAS SACATON       1 GAL       8.00       8.00         LEGEND         SYMBOL:       PROPERTY LINE         EXISTING TREE TO REMAIN AND BE PROTECTED       DURING CONSTRUCTION         14,812 SQ       SOLUTIONS, ALBUQUERQUE, NM         14,812 SQ       OVER WEED BARRIER FABRIC         7/8*09 SANTA FE BROWN ROCK MULCH AT 2"       SOLUTIONS, ALBUQUERQUE, NM         14,812 SQ       OVER WEED BARRIER FABRIC         14*+++       PARK BLEND, INCL. KENTUCKY BLUEGRASS, PERENNIAL<br>RYEGRASS AND TALL FESCUE, 8#/1000 SQFT         2*00 CRUSHED GRAY ROCK MULCH AT 3" DEPTH OVER       CURTIS AND CURTIS SEED, CLOVIS, NM         2*00 CRUSHED GRAY ROCK MULCH AT 3" DEPTH OVER       CURTIS AND CURTIS SEED, CLOVIS, NM         2*00 CRUSHED GRAY ROCK MULCH AT 3" DEPTH OVER       CURTIS AND CURTIS SEED, CLOVIS, NM         2*00 CRUSHED GRAY ROCK MULCH AT 3" DEPTH OVER       RESTORATION GROUP INC., ALBUQUERQUE, NM         2*00 CRUSHED GRAY ROCK MULCH AT 3" DEPTH OVER       SOS/294-1470                                                                                                                                                                                                                                                                                                                                                                                                                                                                                                                                                                                                                                                                                                                                                                                                                                                                                                                                                    | en e | 11                      | FALLUGIA PARADOXA                          | APACHE P  | LUME                     | 5 GAL       | 5.00            | 6.00        |
| Mathematication       Description       Description       Description       Description         36       SPOROBOLUS WRIGHTII WINDBREAKER'       LOS LUNAS SACATON       1 GAL       8.00       8.00         LEGEND       PROPERTY LINE       AVAILABLE FROM SUPPLIER:       EST. QTY:         Image: Construction       PROPERTY LINE       AVAILABLE FROM SUPPLIER:       EST. QTY:         Image: Construction       NATIVE MULCH SHREDDED BARK MULCH AT 2"       SOILUTIONS, ALBUQUERQUE, NM       14,812 SQ         Image: Construction       Image: Construction       14,812 SQ       SOILUTIONS, ALBUQUERQUE, NM       14,812 SQ         Image: Construction       Image: Construction       SOILUTIONS, ALBUQUERQUE, NM       20,881 SQ         Image: Construction       Image: Construction       SOILUTIONS, ALBUQUERQUE, NM       20,881 SQ         Image: Construction       Image: Construction       SOILUTIONS, ALBUQUERQUE, NM       20,881 SQ         Image: Construction       Image: Construction       SOILUTIONS, ALBUQUERQUE, NM       3,896 SQF         Image: Construction       Image: Construction       SOILUTIONS, ALBUQUERQUE, NM       3,896 SQF         Image: Construction       Image: Construction       SOILUTIONS, ALBUQUERQUE, NM       3,896 SQF         Image: Construction       Image: Construction       SOILUTIONS, ALBUQUERQUE,                                                                                                                                                                                                                                                                                                                                                                                                                                                                                                                                                                                                                                                                                                                            | ×                                        | 48                      | HESPERALOE PARVIFLORA                      | RED YUCC  | A                        | 5 GAL       | 5.00            | 5.00        |
| VINBOL:         PROPERTY LINE       AVAILABLE FROM SUPPLIER:       EST, QTY:         EXISTING TREE TO REMAIN AND BE PROTECTED DURING CONSTRUCTION       SOILUTIONS, ALBUQUERQUE, NM       14,812 SQ         Image: Colspan="2">VINATIVE MULCH' SHREDDED BARK MULCH AT 2"       SOILUTIONS, ALBUQUERQUE, NM       14,812 SQ         Image: Colspan="2">VINATIVE MULCH' SHREDDED BARK MULCH AT 2"       SOILUTIONS, ALBUQUERQUE, NM       14,812 SQ         Image: Colspan="2">VINATIVE MULCH' SHREDDED BARK MULCH AT 2" DEPTH       BUILDOLOGY, ALBUQUERQUE, NM       20,881 SQ         Image: Colspan="2">VINF GRASS SEEDING REPAIR OF EXISTING LAWN AREA, PARK BLEND, INCL. KENTUCKY BLUEGRASS, PERENNIAL RYEGRASS AND TALL FESCUE, 8#/1000 SQFT       CURTIS AND CURTIS SEED, CLOVIS, NM       3,896 SQFT         Image: Colspan="2">VINF GRASS AND TALL FESCUE, 8#/1000 SQFT       Sto5/294-1470       CURTIS AND CURTIS SEED, CLOVIS, NM       3,896 SQFT         Image: Colspan="2">VING CRUSHED GRAY ROCK MULCH AT 3" DEPTH OVER       RESTORATION GROUP INC., ALBUQUERQUE, NM       4,694 SF         Image: Colspan="2">VING CRUSHED GRAY ROCK MULCH AT 3" DEPTH OVER       RESTORATION GROUP INC., ALBUQUERQUE, NM       4,694 SF         Image: Colspan="2">VING CRUSHED GRAY ROCK MULCH AT 3" DEPTH OVER       RESTORATION GROUP INC., ALBUQUERQUE, NM       4,694 SF         Image: Colspan="2">VING CRUSHED GRAY ROCK MULCH AT 3" DEPTH OVER       RESTORATION GROUP INC., ALBUQUERQUE, NM       4,694 SF                                                                                                                                                                                                                                                                                                                                                                                                                                                                                                                                                                                   | sure<br>site                             | 43                      | NOLINA MICROCARPA                          | BEARGRAS  | SS                       | 5 GAL       | 6.00            | 7.00        |
| SYMBOL:       PROPERTY LINE       AVAILABLE FROM SUPPLIER:       EST. QTY:         EXISTING TREE TO REMAIN AND BE PROTECTED DURING CONSTRUCTION       SOILUTIONS, ALBUQUERQUE, NM       14,812 SQ         Image: Construction       NATIVE MULCH' SHREDDED BARK MULCH AT 2"       SOILUTIONS, ALBUQUERQUE, NM       14,812 SQ         Image: Construction       Image: Construction       14,812 SQ       Soilutions, Albuquerque, NM       14,812 SQ         Image: Construction       Image: Construction       Soilutions, Albuquerque, NM       20,881 SQ         Image: Construction       Image: Construction       Soilutions, Albuquerque, NM       20,881 SQ         Image: Construction       Image: Construction       Soilutions, Albuquerque, NM       20,881 SQ         Image: Construction       Image: Construction       Soilutions, Albuquerque, NM       3,896 SQF         Image: Construction       Image: Construction       Soilutions, Albuquerque, NM       3,896 SQF         Image: Construction       Image: Construction Struction       Soilutions, Struction       Soilutions, Struction         Image: Construction       Image: Construction       Soilutions, Construction       Soilutions, Albuquerque, NM       Soilutions, Soilutions, Albuquerque, NM         Image: Construction       Image: Construction Struction       Soilutions, Albuquerque, NM       Soilutions, Soilutions, Albuquerque, NM                                                                                                                                                                                                                                                                                                                                                                                                                                                                                                                                                                                                                                                              | $\bigcirc$                               | 36                      | SPOROBOLUS WRIGHTII `WINDBREAKER`          | LOS LUNAS | S SACATON                | 1 GAL       | 8.00            | 8.00        |
| PROPERTY LINE         EXISTING TREE TO REMAIN AND BE PROTECTED         DURING CONSTRUCTION         'NATIVE MULCH' SHREDDED BARK MULCH AT 2"         DEPTH OVER WEED BARRIER FABRIC         7/8"Ø SANTA FE BROWN ROCK MULCH AT 2" DEPTH         OVER WEED BARRIER FABRIC         20,881 SQ         VER WEED BARRIER FABRIC         20,881 SQ         VER WEED BARRIER FABRIC         DEPTH OVER WEED BARRIER FABRIC         VER WEED BARRIER FABRIC         VER WEED BARRIER FABRIC         DURING CONSTRUCTION         20,881 SQ         TURF GRASS SEEDING REPAIR OF EXISTING LAWN AREA,         PARK BLEND, INCL. KENTUCKY BLUEGRASS, PERENNIAL         RYEGRASS AND TALL FESCUE, 8#/1000 SQFT         2"Ø CRUSHED GRAY ROCK MULCH AT 3" DEPTH OVER         OVER WEED BARRIER FABRIC         VER WEED BARRIER FABRIC         PARK BLEND, INCL. KENTUCKY BLUEGRASS, PERENNIAL         RYEGRASS AND TALL FESCUE, 8#/1000 SQFT         2"Ø CRUSHED GRAY ROCK MULCH AT 3" DEPTH OVER         OVER WEED BARRIER FABRIC         PARK BLEND, INCL. KENTUCKY BLUEGRASS DEPTH OVER         OVER WEED BARRIER FABRIC         POWER WEED BARRIER FABRIC         BOWER WEED BARRIER FABRIC         POWER WEED BARRIER FABRIC                                                                                                                                                                                                                                                                                                                                                                                                                                                                                                                                                                                                                                                                                                                                                                                                                                                                                      | LEGEND                                   |                         |                                            |           |                          |             |                 |             |
| EXISTING TREE TO REMAIN AND BE PROTECTED<br>DURING CONSTRUCTION       SOILUTIONS, ALBUQUERQUE, NM       14,812 SQ         'NATIVE MULCH' SHREDDED BARK MULCH AT 2"<br>DEPTH OVER WEED BARRIER FABRIC       SOILUTIONS, ALBUQUERQUE, NM       14,812 SQ         'NATIVE MULCH' SHREDDED BARK MULCH AT 2"<br>DEPTH OVER WEED BARRIER FABRIC       SOILUTIONS, ALBUQUERQUE, NM       20,881 SQ         'NATIVE MULCH' SHREDDED BARK MULCH AT 2" DEPTH<br>OVER WEED BARRIER FABRIC       BUILDOLOGY, ALBUQUERQUE, NM       20,881 SQ         ''+ + + +       TURF GRASS SEEDING REPAIR OF EXISTING LAWN AREA,<br>PARK BLEND, INCL. KENTUCKY BLUEGRASS, PERENNIAL<br>RYEGRASS AND TALL FESCUE, 8#/1000 SQFT       CURTIS AND CURTIS SEED, CLOVIS, NM       3,896 SQF*         ''# CRUSHED GRAY ROCK MULCH AT 3" DEPTH OVER<br>OVER WEED BARRIER FABRIC       RESTORATION GROUP INC., ALBUQUERQUE, NM       4,694 SF         ''# CRUSHED GRAY ROCK MULCH AT 3" DEPTH OVER       RESTORATION GROUP INC., ALBUQUERQUE, NM       4,694 SF                                                                                                                                                                                                                                                                                                                                                                                                                                                                                                                                                                                                                                                                                                                                                                                                                                                                                                                                                                                                                                                                        | SYMBOL:                                  | <b>-</b> F              | PROPERTY LINE                              |           | AVAILABLE FROM SUPPLIEF  | २:          |                 | EST. QTY:.  |
| DEPTH OVER WEED BARRIER FABRIC       505/877-0220         7/8"Ø SANTA FE BROWN ROCK MULCH AT 2" DEPTH<br>OVER WEED BARRIER FABRIC       BUILDOLOGY, ALBUQUERQUE, NM<br>505/344-6626       20,881 SQ         +++++<br>++++       TURF GRASS SEEDING REPAIR OF EXISTING LAWN AREA,<br>PARK BLEND, INCL. KENTUCKY BLUEGRASS, PERENNIAL<br>RYEGRASS AND TALL FESCUE, 8#/1000 SQFT       CURTIS AND CURTIS SEED, CLOVIS, NM<br>877/907-1806       3,896 SQFT         2"Ø CRUSHED GRAY ROCK MULCH AT 3" DEPTH OVER<br>OVER WEED BARRIER FABRIC       2"Ø CRUSHED GRAY ROCK MULCH AT 3" DEPTH OVER<br>OVER WEED BARRIER FABRIC       RESTORATION GROUP INC., ALBUQUERQUE, NM<br>4,694 SF       4,694 SF                                                                                                                                                                                                                                                                                                                                                                                                                                                                                                                                                                                                                                                                                                                                                                                                                                                                                                                                                                                                                                                                                                                                                                                                                                                                                                                                                                                                        |                                          | E                       | EXISTING TREE TO REMAIN AND BE PROTECTED   |           |                          |             |                 |             |
| OVER WEED BARRIER FABRIC       505/344-6626         Image: transmit and transmit a                                            |                                          |                         |                                            |           |                          | IE, NM      |                 | 14,812 SQFT |
| + + + + + + + + + + + + + + + + + + +                                                                                                                                                                                                                                                                                                                                                                                                                                                                                                                                                                                                                                                                                                                                                                                                                                                                                                                                                                                                                                                                                                                                                                                                                                                                                                                                                                                                                                                                                                                                                                                                                                                                                                                                                                                                                                                                                                                                                                                                                                                                   |                                          |                         |                                            | ГН        |                          | UE, NM      |                 | 20,881 SQFT |
| OVER WEED BARRIER FABRIC     505/294-1470                                                                                                                                                                                                                                                                                                                                                                                                                                                                                                                                                                                                                                                                                                                                                                                                                                                                                                                                                                                                                                                                                                                                                                                                                                                                                                                                                                                                                                                                                                                                                                                                                                                                                                                                                                                                                                                                                                                                                                                                                                                               |                                          | P                       | PARK BLEND, INCL. KENTUCKY BLUEGRASS, PERI |           | -                        | CLOVIS, NM  |                 | 3,896 SQFT  |
| RIPRAP RUNDOWNS, SEE CIVIL                                                                                                                                                                                                                                                                                                                                                                                                                                                                                                                                                                                                                                                                                                                                                                                                                                                                                                                                                                                                                                                                                                                                                                                                                                                                                                                                                                                                                                                                                                                                                                                                                                                                                                                                                                                                                                                                                                                                                                                                                                                                              |                                          |                         |                                            | DVER      |                          | , ALBUQUERQ | UE, NM          | 4,694 SF    |
|                                                                                                                                                                                                                                                                                                                                                                                                                                                                                                                                                                                                                                                                                                                                                                                                                                                                                                                                                                                                                                                                                                                                                                                                                                                                                                                                                                                                                                                                                                                                                                                                                                                                                                                                                                                                                                                                                                                                                                                                                                                                                                         |                                          | R                       | RIPRAP RUNDOWNS, SEE CIVIL                 |           |                          |             |                 |             |
| EXISTING VEGETATION TO REMAIN                                                                                                                                                                                                                                                                                                                                                                                                                                                                                                                                                                                                                                                                                                                                                                                                                                                                                                                                                                                                                                                                                                                                                                                                                                                                                                                                                                                                                                                                                                                                                                                                                                                                                                                                                                                                                                                                                                                                                                                                                                                                           |                                          | E                       | EXISTING VEGETATION TO REMAIN              |           |                          |             |                 |             |