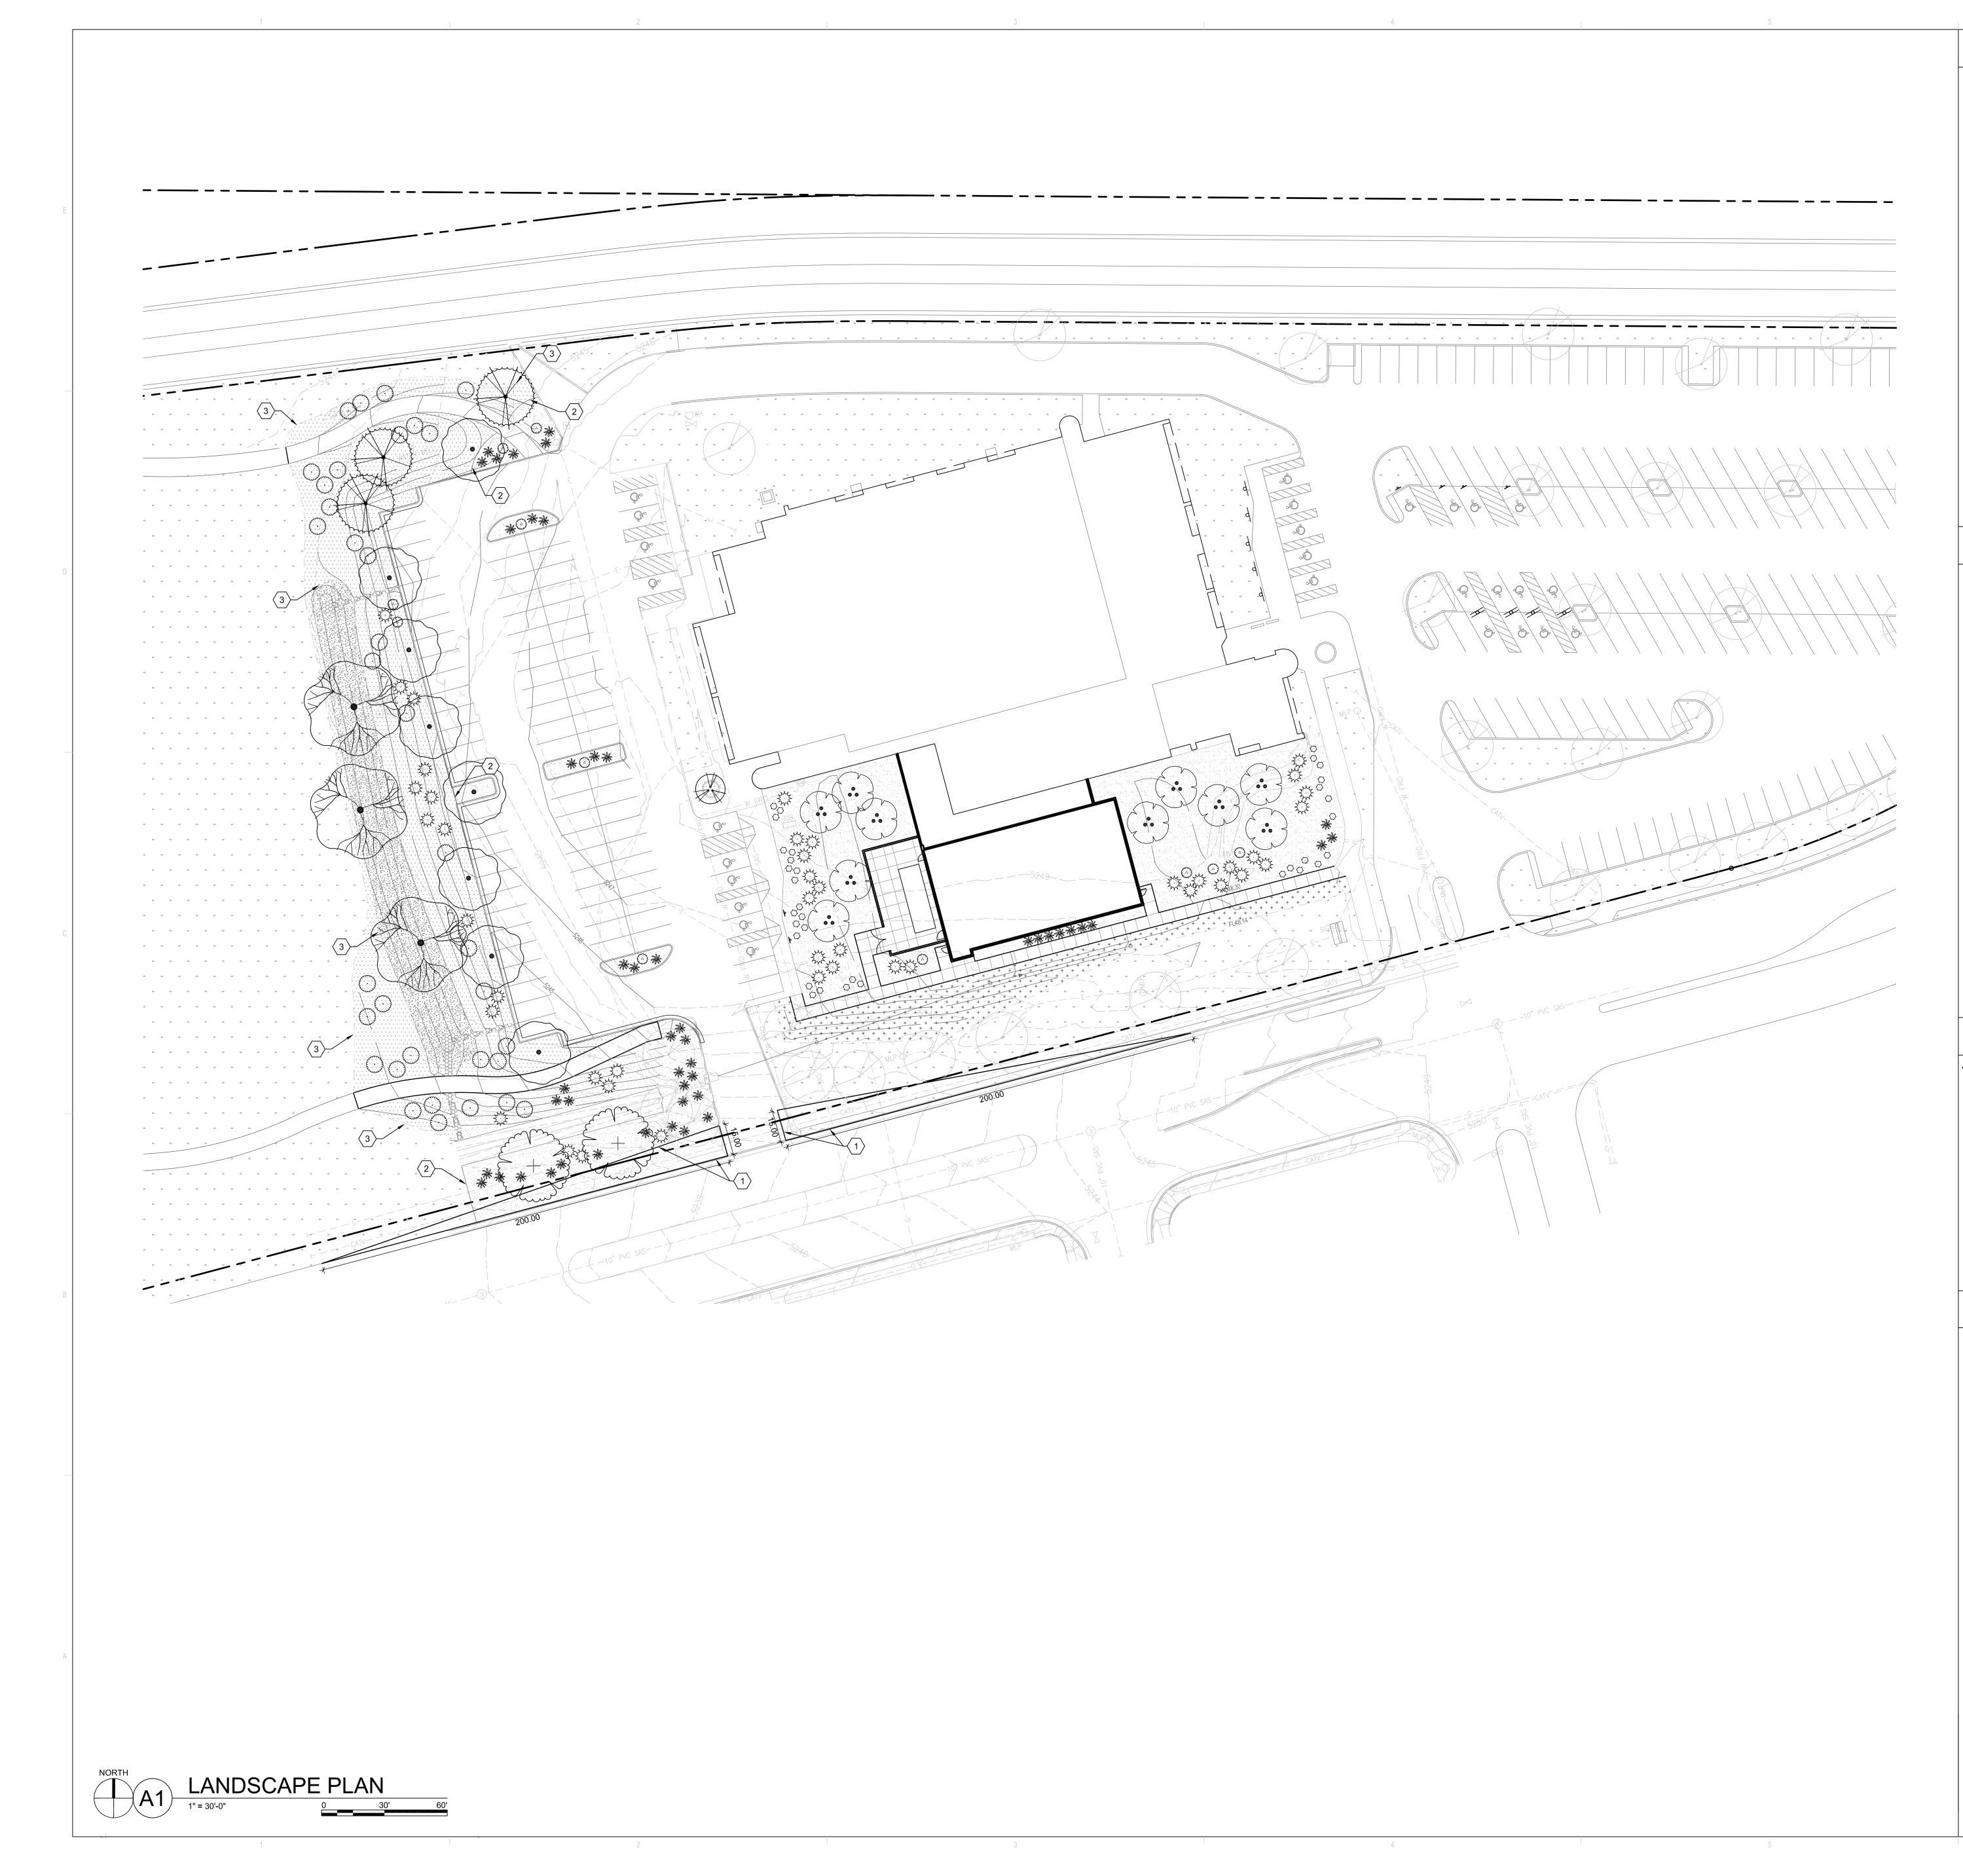

# GENERAL SHEET NOTES

- A. RESPONSIBILITY FOR MAINTENANCE: THE CONTRACTOR WILL BE RESPONSIBLE FOR MAINTENANCE OF THE LANDSCAPE DURING CONSTRUCTION AND DURING A 90 DAY-MAINTENANCE PERIOD FOLLOWING SUBSTANTIAL COMPLETION. THE OWNER WILL BE RESPONSIBLE FOR MAINTENANCE FOLLOWING THE 90-DAY MAINTENANCE PERIOD.
- B. STATEMENT OF COMPLIANCE WITH CITY OF ALBUQUERQUE: THE LANDSCAPE DESIGN WILL COMPLY WITH THE CITY OF ALBUQUERQUE'S LANDSCAPING, BUFFERING, AND SCREENING REGULATIONS (14-16-5-6), WATER CONSERVATION ORDINANCE AND POLLEN ORDINANCE. C. TIMING OF LANDSCAPE INSTALLATION: INSTALLATION OF THE
- LANDSCAPING SHALL BE COMPLETE WITHIN 60 DAYS OF THE RELATED BUILDING'S OCCUPANCY. D. SURFACE TREATMENT: DISTURBED LANDSCAPE AREAS ARE OR SHALL
- BE COVERED WITH TURF, OR VEGETATION AND MULCH. ORGANIC MULCH IS REQUIRED AT EACH NEW TREE ROOTBALL AREA/DRIPLINE. E. LANDSCAPE AND SIGNAGE WILL NOT INTERFERE WITH CLEAR SIGHT
- REQUIREMENTS. THEREFORE SIGNS, WALLS, TREES AND SHRUBS BETWEEN 3 AND 7 FEET TALL (AS MEASURED FROM THE GUTTER PAN) WILL NOT BE PERMITTED IN THE CLEAR SIGHT TRIANGLE. . MINIMUM PLANT SIZES ARE AS PER CITY OF ALBUQUERQUE
- STANDARDS PER TABLE 5-6-1 OF THE IDO. G. LANDSCAPE AREAS THAT AREA DISTURBED DURING CONSTRUCTION
- WILL BE REPAIRED TO THEIR ORIGINAL CONDITION. H. VEGETATIVE SCREENING SURROUNDING GROUND-MOUNTED TRANSFORMERS AND UTILITY PADS SHALL ALLOW 10' OF CLEARANCE MINIMUM IN FRONT OF THE EQUIPMENT DOOR AND 5' OF CLEARANCE MINIMUM ON THE REMAINING SIDES FOR SAFE OPERATION AND
- MAINTENANCE. . EXISTING PLANT MATERIAL TO BE PRESERVED ON THE PROPERTY IS
- SHOWN AND QUANTIFIED IN THE LANDSCAPE CALCULATIONS. J. SEE SITE PLAN FOR IMPERVIOUS AREAS AND EASEMENTS.

| GENE                                     | RAL SHEET NOT                    |
|------------------------------------------|----------------------------------|
| TREES                                    | COMMON NAME                      |
|                                          | SKYLINE THORNLESS HONEY LOCUST   |
|                                          | TUSCARORA CRAPE MYRTLE           |
|                                          | AUSTRIAN BLACK PINE              |
|                                          | RIO GRANDE COTTONLESS COTTONWOOD |
|                                          | FRONTIER ELM                     |
| SHRUBS                                   | COMMON NAME                      |
| $\langle \cdot \rangle$                  | BLONDE AMBITION BLUE GRAMA       |
|                                          | DESERT WILLOW                    |
| en e | APACHE PLUME                     |
| ×                                        | RED YUCCA                        |
|                                          | BEARGRASS                        |
|                                          | LOS LUNAS SACATON                |
|                                          |                                  |

## LEGEND

| $\bigcirc$ SHEET KEYED NOTES                          |                                                                            |  |  |  |  |
|-------------------------------------------------------|----------------------------------------------------------------------------|--|--|--|--|
|                                                       | EXISTING VEGETATION TO REMAIN                                              |  |  |  |  |
|                                                       | RIPRAP RUNDOWNS, SEE CIVIL                                                 |  |  |  |  |
|                                                       | 2" CRUSHED GRAY ROCK MULCH AT 3" DEPTH (<br>OVER WEED BARRIER FABRIC       |  |  |  |  |
| $ \begin{array}{cccccccccccccccccccccccccccccccccccc$ | TURF GRASS SEEDING REPAIR OF EXISTING LA<br>AREA                           |  |  |  |  |
|                                                       | 7/8"Ø SANTA FE BROWN ROCK MULCH AT 2" DE<br>OVER WEED BARRIER FABRIC       |  |  |  |  |
|                                                       | 'NATIVE MULCH' SHREDDED BARK MULCH AT 2'<br>DEPTH OVER WEED BARRIER FABRIC |  |  |  |  |
|                                                       | EXISTING TREE TO REMAIN AND BE PROTECTE<br>DURING CONSTRUCTION             |  |  |  |  |
|                                                       | PROPERTY LINE                                                              |  |  |  |  |
|                                                       |                                                                            |  |  |  |  |

### <u>SYMBOL</u> DESCRIPTION

|                     | BEGOMI HON                                                                                     |
|---------------------|------------------------------------------------------------------------------------------------|
| $\langle 1 \rangle$ | CLEAR SIGHT TRIANGLE, NO PLANT MATERIAL WITH<br>HEIGHT GREATER THAN 3`-0" TO BE WITHIN THIS AR |
| 2                   | COMMERCIAL GRADE STEEL EDGE, SEE D1/LP501                                                      |
| $\langle 3 \rangle$ | NATURAL EDGE BETWEEN MULCH AND EXISTING VE                                                     |

LP101

OF

NOTES: 1. PRIOR TO BACKFILLING, MATERIAL SUCH AS CONTAINERS, WIRE, BURLAP 2. SLOPE SHOULD PASS THROUGH THE POINT WHERE THE TRUNK BASE MEETS

4

| SEEXTA 01. AND CEDENSIT       2       GLEDITSIA TRIACANTHOS INERMIS 'SKYCOLE' TM       SKYLINE THORNLESS HONEY LOCUST       2" CAL.       45.00       35.00         1       LAGERSTROEMIA INDICA TUSCARORA'       TUSCARORA CRAPE MYRTLE       24" BOX       15.00       15.00         3       PINUS NIGRA       AUSTRIAN BLACK PINE       6" HT       66.00       40.00         3       POPULUS WIZLIZENI       RIO GRANDE COTTONLESS COTTONWOOD       3" CAL B4B       50.00       50.00         •       8       ULMUS X 'FRONTIER'       FRONTIER ELM       2" CAL       35.00       30.00         •       8       ULMUS X 'FRONTIER'       FRONTIER ELM       2" CAL       35.00       30.00         •       8       ULMUS X 'FRONTIER'       FRONTIER ELM       2" CAL       35.00       30.00         •       8       ULMUS X 'FRONTIER'       FRONTIER'       FRONTIER ELM       2" CAL       36.00       30.00         •       10       CHLOPSIS LINEARIS 'ARTS SEEDLESS'       DESERT WILLOW       24" BOX       25.00       25.00       25.00         •       11       FALLUGIA PARADOXA       APACHE PLUME       5 GAL       5.00       5.00       5.00       5.00       5.00       5.00       5.00       5.00       5.0                                                                                                                                                                                                                                                                                                                                                                                                                                                                                                                                                                                                                                                                                                                                                                                                                                                                     |                                          |                         | 5                                          |           | E                        | )<br>)      |                 |             |
|---------------------------------------------------------------------------------------------------------------------------------------------------------------------------------------------------------------------------------------------------------------------------------------------------------------------------------------------------------------------------------------------------------------------------------------------------------------------------------------------------------------------------------------------------------------------------------------------------------------------------------------------------------------------------------------------------------------------------------------------------------------------------------------------------------------------------------------------------------------------------------------------------------------------------------------------------------------------------------------------------------------------------------------------------------------------------------------------------------------------------------------------------------------------------------------------------------------------------------------------------------------------------------------------------------------------------------------------------------------------------------------------------------------------------------------------------------------------------------------------------------------------------------------------------------------------------------------------------------------------------------------------------------------------------------------------------------------------------------------------------------------------------------------------------------------------------------------------------------------------------------------------------------------------------------------------------------------------------------------------------------------------------------------------------------------------------------------------------------|------------------------------------------|-------------------------|--------------------------------------------|-----------|--------------------------|-------------|-----------------|-------------|
| SEER. X4. 01, ADDRELIPST         2         GLEDITSIA TRIACATTHOS INFERMIS: SKYCOLE" IM         SKYLINE THORNLESS HONEY LOCUST         2* CAL         45.00         35.00           1         LAGERSTROEMIA INDICA. TUSCARORA*         TUSCARORA CRAPE MYRTLE         24* BOX         15.00         16.00           3         PINUS NGRA         AUSTRIAN BLACK PINE         6* HT         60.00         40.00           5         POPULUS WIZUZENI         RIO GRANDE COTTONLESS COTTONNOOD         3* CAL BAS         50.00         50.00           6         ULMUS X FRONTIER         FRONTIER ELM         2* CAL         35.00         30.00           8         ULMUS X FRONTIER         FRONTIER ELM         2* CAL         35.00         30.00           9         BOTANICAL NAME         COMMON INAME         SIZECOND, MAT.HT.         MAT. DIA           9         HOURS AMBITION         BLONDE AMBITION         BLONDE AMBITION BLUE GIVAMA         1GAL         3.00           10         CHLODA BLONDE AMBITION         BLONDE AMBITION         BLONDE AMBITION         24* BOX         25.00         25.00           11         FALLUGIA PARADOXA         APACHE PLUME         5 GAL         5.00         6.00           14         HESPERALGE PARVIFLORA         RED YUCCA         5 GAL         6.00                                                                                                                                                                                                                                                                                                                                                                                                                                                                                                                                                                                                                                                                                                                                                                                    | PLANT S                                  | SCH                     | HEDULE                                     |           |                          |             |                 |             |
| Image: construction of the second s | TREES<br>SEE A1, A3, C1,                 | EST.<br>QTY<br>AND C2/L | BOTANICAL NAME<br>P501                     | COMMON I  | NAME_                    | SIZE/COND.  | <u>MAT. HT.</u> | MAT. DIA.   |
| 3       PINUS NIGRA       AUSTRIAN BLACK PINE       6' HT       60.00       40.00         3       POPULUS WIZLIZENI       RIO GRANDE COTTONUESS COTTONUESS COTTONWOOD       3' CAL BAB       50.00       50.00         8       ULMUS X FRONTIER'       FRONTIER ELM       2' CAL       35.00       30.00         SHRUBS       BOTANICAL NAME       COMMON NAME       SIZECOND,       MAT. HT.       MAT. DA         SHRUBS       BOTIELOUA' BLONDE AMBITION'       BLONDE AMBITION BLUE GRAMA       1 GAL       3.00       3.00         IO       CHILOPSIS LINEARIS 'ARTS SEEDLESS'       DESERT WILLOW       24'' BOX       25.00       25.00         IO       CHILOPSIS LINEARIS 'ARTS SEEDLESS'       DESERT WILLOW       24'' BOX       25.00       5.00         IO       CHILOPSIS LINEARIS 'ARTS SEEDLESS'       DESERT WILLOW       24'' BOX       25.00       5.00         IO       ABORTELORARA       APACHE PLUME       5 GAL       5.00       5.00         IO       SPOROBOLUS WRIGHTI 'WINDBREAKER'       LOS LUNAS SACATON       1 GAL       8.00       8.00         INTING TINE TREE TO REMAIN AND BE PROTECTED       DURING GONSTRUCTION       SOLUTIONS, ALBUQUERQUE, NM       14.812 SQ         INTING TINE TREE TO REMAIN AND BE PROTECTED       DURING GONSTRUCTION                                                                                                                                                                                                                                                                                                                                                                                                                                                                                                                                                                                                                                                                                                                                                                                                                  |                                          | 2                       | GLEDITSIA TRIACANTHOS INERMIS `SKYCOLE` TM | SKYLINE T | HORNLESS HONEY LOCUST    | 2" CAL.     | 45.00           | 35.00       |
| 3       POPULUS WIZLZENI       RIO GRANDE COTTONLESS COTTONVOOD       3" CAL BAB       50.00       50.00         8       ULMUS X, FRONTIER'       FRONTIER ELM       2" CAL       35.00       30.00         9HRUBS       BOTANICAL NAME       COMMON NAME       SIZE/COND       MAT. HT.       MAT. DIA         34       BOUTELOUA "BLONDE AMBITION"       BLONDE AMBITION BLUE GRAMA       1 GAL       3.00       3.00         34       BOUTELOUA "BLONDE AMBITION"       BLONDE AMBITION BLUE GRAMA       1 GAL       3.00       3.00         34       BOUTELOUA "BLONDE AMBITION"       BLONDE AMBITION BLUE GRAMA       1 GAL       3.00       3.00         34       BOUTELOUA "BLONDE AMBITION"       BLONDE AMBITION BLUE GRAMA       1 GAL       5.00       6.00         34       BOUTELOUA "BLONDE AMBITION       BLONDE AMBITION       BLONDE AMBITION       2" BOX       5.00       6.00         34       HESPERALOE PARVIELORA       APACHE PLUME       5 GAL       5.00       6.00       6.00         36       SPOROBOLUS WRIGHTI WINDBREAKER'       LOS LUNAS SACATON       1 GAL       8.00       8.00         EEGEND       EXISTING TRUE TO REMAIN AND BE PROTECTED       SOLUTIONS, ALBUQUERQUE, NM       14.812 SO       505/344-46228       505/344-46228 <td< th=""><th></th><th>1</th><th>LAGERSTROEMIA INDICA `TUSCARORA`</th><th>TUSCARO</th><th>RA CRAPE MYRTLE</th><th>24" BOX</th><th>15.00</th><th>15.00</th></td<>                                                                                                                                                                                                                                                                                                                                                                                                                                                                                                                                                                                                                                                           |                                          | 1                       | LAGERSTROEMIA INDICA `TUSCARORA`           | TUSCARO   | RA CRAPE MYRTLE          | 24" BOX     | 15.00           | 15.00       |
| Image: Structure of the second structure of the         |                                          | 3                       | PINUS NIGRA                                | AUSTRIAN  | BLACK PINE               | 6` HT       | 60.00           | 40.00       |
| SHRUBS       BOTANICAL NAME       COMMON NAME       SIZE(COND.       MAT. HT.       MAT. DAT.         34       BOUTELOUA 'BLONDE AMBINTON'       BLONDE AMBINTON BLUE GRAMA       1 GAL       3.00       3.00         34       DOUTELOUA 'BLONDE AMBINTON'       BLONDE AMBINTON BLUE GRAMA       1 GAL       3.00       3.00         34       10       CHILOPSIS LINEARIS 'ARTS SEEDLESS'       DESERT WILLOW       24" BOX       25.00       25.00         36       11       FALLUGIA PARADOXA       APACHE PLUME       5 GAL       5.00       5.00         36       SPOROBOLUS WRIGHTII 'WINDBREAKER'       LOS LUNAS SACATON       1 GAL       8.00       8.00         SYMBOL:         36       SPOROBOLUS WRIGHTII 'WINDBREAKER'       LOS LUNAS SACATON       1 GAL       8.00         10       DERTH ULCH 'SHREDDED BARK MULCH AT 2"       SOLUTIONS, ALBUQUERQUE, NM       14,812 SQ         378'09 SANTA FE BROWN ROCK MULCH AT 2"       SOLUTIONS, ALBUQUERQUE, NM       14,812 SQ         30       DEPTH OVER WEED BARRIER FABRIC       SOLUTIONS, ALBUQUERQUE, NM       20,881 SQ         378'0' CAUSHED ORAN TALE GREANS OFFT       BULDOLOGY, ALBUQUERQUE, NM       20,881 SQ         300       TURF GRASS SEEDING REPAR OF EXISTING LAWN AREA, PARK BLEND, INCL, KENTUCKY BLUEGRASS, PERENNIAL, PARK                                                                                                                                                                                                                                                                                                                                                                                                                                                                                                                                                                                                                                                                                                                                                                                     |                                          | 3                       | POPULUS WIZLIZENI                          | RIO GRANI | DE COTTONLESS COTTONWOOD | 3" CAL B&B  | 50.00           | 50.00       |
| SEE 27 AND B1A P301<br>34       BOUTELOUA 'BLONDE AMIBITION'       BLONDE AMBITION BLUE GRAMA       1 GAL       3.00       3.00         10       CHILOPSIS LINEARIS 'ARTS SEEDLESS'       DESERT WILLOW       24" BOX       25.00       25.00         11       FALLUGIA PARADOXA       APACHE PLUME       5 GAL       5.00       6.00         11       FALLUGIA PARADOXA       APACHE PLUME       5 GAL       5.00       5.00         12       FALLUGIA PARADOXA       RED YUCCA       5 GAL       5.00       5.00         13       NOLINA MICROCARPA       BEARGRASS       5 GAL       6.00       7.00         13       SPOROBOLUS WRIGHTII 'WINDBREAKER'       LOS LUNAS SACATON       1 GAL       8.00       8.00         LEGEND         SYMBOL:       PROPERTY LINE       AVAILABLE FROM SUPPLIER:       EST, OTY:         DURING CONSTRUCTION         NATIVE MULCH 'SHREDDED BARK MULCH AT 2"       SOLUTIONS, ALBUQUERQUE, NM       14,812 SQ         DEPTH OVER WEED BARRIER FABRIC       SOLUTIONS, ALBUQUERQUE, NM       20,881 SQ         COVER WEED BARRIER FABRIC       CURTIS AND CURTIS SEED, CLOVIS, NM       3,896 SQF         Q'' ORUSHED GRAY ROCK MULCH AT 3" DEPTH OVER       SUBJA4-6626       CURVIS, AL                                                                                                                                                                                                                                                                                                                                                                                                                                                                                                                                                                                                                                                                                                                                                                                                                                                                          |                                          | 8                       | ULMUS X `FRONTIER`                         | FRONTIER  | ELM                      | 2" CAL      | 35.00           | 30.00       |
| Image: Solution of the second sec          | SHRUBS<br>SEE A2, AND B1                 | EST.<br>QTY<br>/LP501   | BOTANICAL NAME                             | COMMON I  | NAME                     | SIZE/COND.  | MAT. HT.        | MAT. DIA.   |
| Image: Stress of the second         | $\langle \cdot \rangle$                  | 34                      | BOUTELOUA `BLONDE AMIBITION`               | BLONDE A  | MBITION BLUE GRAMA       | 1 GAL       | 3.00            | 3.00        |
| **       48       HESPERALOE PARVIFLORA       RED YUCCA       5 GAL       5.00       5.00         **       43       NOLINA MICROCARPA       BEARGRASS       5 GAL       6.00       7.00         •*       43       NOLINA MICROCARPA       BEARGRASS       5 GAL       6.00       7.00         •*       36       SPOROBOLUS WRIGHTII 'WINDBREAKER'       LOS LUNAS SACATON       1 GAL       8.00       8.00         LEGEND       SYMBOL:       PROPERTY LINE       AVAILABLE FROM SUPPLIER:       EST, QTY:         •*       PROPERTY LINE       SOLUTIONS, ALBUQUERQUE, NM       14,812 SQ         •*       NATIVE MULCH' SHREDDED BARK MULCH AT 2"       SOLUTIONS, ALBUQUERQUE, NM       20,881 SQ         •*       TURF GRASS SEEDING REPAIR OF EXISTING LAWN AREA,       CURTIS AND CURTIS SEED, CLOVIS, NM       3,896 SQF         •*       TURF GRASS AND TALL FESCUE, 8#/1000 SQFT       CURTIS AND CURTIS SEED, CLOVIS, NM       3,896 SQF                                                                                                                                                                                                                                                                                                                                                                                                                                                                                                                                                                                                                                                                                                                                                                                                                             |                                          | 10                      | CHILOPSIS LINEARIS `ARTS SEEDLESS`         | DESERT W  | ILLOW                    | 24" BOX     | 25.00           | 25.00       |
| 43       NOLINA MICROCARPA       BEARGRASS       5 GAL       6.00       7.00         36       SPOROBOLUS WRIGHTII WINDBREAKER:       LOS LUNAS SACATON       1 GAL       8.00       8.00         LEGEND         SYMBOL:       PROPERTY LINE         EXISTING TREE TO REMAIN AND BE PROTECTED       DURING CONSTRUCTION         14,812 SQ       SOLUTIONS, ALBUQUERQUE, NM         14,812 SQ       OVER WEED BARRIER FABRIC         7/8*09 SANTA FE BROWN ROCK MULCH AT 2"       SOLUTIONS, ALBUQUERQUE, NM         14,812 SQ       OVER WEED BARRIER FABRIC         14*+++       PARK BLEND, INCL. KENTUCKY BLUEGRASS, PERENNIAL<br>RYEGRASS AND TALL FESCUE, 8#/1000 SQFT         2*00 CRUSHED GRAY ROCK MULCH AT 3" DEPTH OVER       CURTIS AND CURTIS SEED, CLOVIS, NM         2*00 CRUSHED GRAY ROCK MULCH AT 3" DEPTH OVER       CURTIS AND CURTIS SEED, CLOVIS, NM         2*00 CRUSHED GRAY ROCK MULCH AT 3" DEPTH OVER       CURTIS AND CURTIS SEED, CLOVIS, NM         2*00 CRUSHED GRAY ROCK MULCH AT 3" DEPTH OVER       RESTORATION GROUP INC., ALBUQUERQUE, NM         2*00 CRUSHED GRAY ROCK MULCH AT 3" DEPTH OVER       SOS/294-1470                                                                                                                                                                                                                                                                                                                                                                                                                                                                                                                                                                                                                                                                                                                                                                                                                                                                                                                                                    | en e | 11                      | FALLUGIA PARADOXA                          | APACHE P  | LUME                     | 5 GAL       | 5.00            | 6.00        |
| Mathematication       Description       Description       Description       Description         36       SPOROBOLUS WRIGHTII WINDBREAKER'       LOS LUNAS SACATON       1 GAL       8.00       8.00         LEGEND       PROPERTY LINE       AVAILABLE FROM SUPPLIER:       EST. QTY:         Image: Construction       PROPERTY LINE       AVAILABLE FROM SUPPLIER:       EST. QTY:         Image: Construction       NATIVE MULCH SHREDDED BARK MULCH AT 2"       SOILUTIONS, ALBUQUERQUE, NM       14,812 SQ         Image: Construction       Image: Construction       14,812 SQ       SOILUTIONS, ALBUQUERQUE, NM       14,812 SQ         Image: Construction       Image: Construction       SOILUTIONS, ALBUQUERQUE, NM       20,881 SQ         Image: Construction       Image: Construction       SOILUTIONS, ALBUQUERQUE, NM       20,881 SQ         Image: Construction       Image: Construction       SOILUTIONS, ALBUQUERQUE, NM       20,881 SQ         Image: Construction       Image: Construction       SOILUTIONS, ALBUQUERQUE, NM       3,896 SQF         Image: Construction       Image: Construction       SOILUTIONS, ALBUQUERQUE, NM       3,896 SQF         Image: Construction       Image: Construction       SOILUTIONS, ALBUQUERQUE, NM       3,896 SQF         Image: Construction       Image: Construction       SOILUTIONS, ALBUQUERQUE,                                                                                                                                                                                                                                                                                                                                                                                                                                                                                                                                                                                                                                                                                                                            | ×                                        | 48                      | HESPERALOE PARVIFLORA                      | RED YUCC  | A                        | 5 GAL       | 5.00            | 5.00        |
| VINBOL:         PROPERTY LINE       AVAILABLE FROM SUPPLIER:       EST, QTY:         EXISTING TREE TO REMAIN AND BE PROTECTED DURING CONSTRUCTION       SOILUTIONS, ALBUQUERQUE, NM       14,812 SQ         Image: Colspan="2">VINATIVE MULCH' SHREDDED BARK MULCH AT 2"       SOILUTIONS, ALBUQUERQUE, NM       14,812 SQ         Image: Colspan="2">VINATIVE MULCH' SHREDDED BARK MULCH AT 2"       SOILUTIONS, ALBUQUERQUE, NM       14,812 SQ         Image: Colspan="2">VINATIVE MULCH' SHREDDED BARK MULCH AT 2" DEPTH       BUILDOLOGY, ALBUQUERQUE, NM       20,881 SQ         Image: Colspan="2">VINF GRASS SEEDING REPAIR OF EXISTING LAWN AREA, PARK BLEND, INCL. KENTUCKY BLUEGRASS, PERENNIAL RYEGRASS AND TALL FESCUE, 8#/1000 SQFT       CURTIS AND CURTIS SEED, CLOVIS, NM       3,896 SQFT         Image: Colspan="2">VINF GRASS AND TALL FESCUE, 8#/1000 SQFT       Sto5/294-1470       CURTIS AND CURTIS SEED, CLOVIS, NM       3,896 SQFT         Image: Colspan="2">VING CRUSHED GRAY ROCK MULCH AT 3" DEPTH OVER       RESTORATION GROUP INC., ALBUQUERQUE, NM       4,694 SF         Image: Colspan="2">VING CRUSHED GRAY ROCK MULCH AT 3" DEPTH OVER       RESTORATION GROUP INC., ALBUQUERQUE, NM       4,694 SF         Image: Colspan="2">VING CRUSHED GRAY ROCK MULCH AT 3" DEPTH OVER       RESTORATION GROUP INC., ALBUQUERQUE, NM       4,694 SF         Image: Colspan="2">VING CRUSHED GRAY ROCK MULCH AT 3" DEPTH OVER       RESTORATION GROUP INC., ALBUQUERQUE, NM       4,694 SF                                                                                                                                                                                                                                                                                                                                                                                                                                                                                                                                                                                   | sure<br>site                             | 43                      | NOLINA MICROCARPA                          | BEARGRAS  | SS                       | 5 GAL       | 6.00            | 7.00        |
| SYMBOL:       PROPERTY LINE       AVAILABLE FROM SUPPLIER:       EST. QTY:         EXISTING TREE TO REMAIN AND BE PROTECTED DURING CONSTRUCTION       SOILUTIONS, ALBUQUERQUE, NM       14,812 SQ         Image: Construction       NATIVE MULCH' SHREDDED BARK MULCH AT 2"       SOILUTIONS, ALBUQUERQUE, NM       14,812 SQ         Image: Construction       Image: Construction       14,812 SQ       Soilutions, Albuquerque, NM       14,812 SQ         Image: Construction       Image: Construction       Soilutions, Albuquerque, NM       20,881 SQ         Image: Construction       Image: Construction       Soilutions, Albuquerque, NM       20,881 SQ         Image: Construction       Image: Construction       Soilutions, Albuquerque, NM       20,881 SQ         Image: Construction       Image: Construction       Soilutions, Albuquerque, NM       3,896 SQF         Image: Construction       Image: Construction       Soilutions, Albuquerque, NM       3,896 SQF         Image: Construction       Image: Construction Struction       Soilutions, Struction       Soilutions, Struction         Image: Construction       Image: Construction       Soilutions, Construction       Soilutions, Albuquerque, NM       Soilutions, Soilutions, Albuquerque, NM         Image: Construction       Image: Construction Struction       Soilutions, Albuquerque, NM       Soilutions, Soilutions, Albuquerque, NM                                                                                                                                                                                                                                                                                                                                                                                                                                                                                                                                                                                                                                                              | $\bigcirc$                               | 36                      | SPOROBOLUS WRIGHTII `WINDBREAKER`          | LOS LUNAS | S SACATON                | 1 GAL       | 8.00            | 8.00        |
| PROPERTY LINE         EXISTING TREE TO REMAIN AND BE PROTECTED         DURING CONSTRUCTION         'NATIVE MULCH' SHREDDED BARK MULCH AT 2"         DEPTH OVER WEED BARRIER FABRIC         7/8"Ø SANTA FE BROWN ROCK MULCH AT 2" DEPTH         OVER WEED BARRIER FABRIC         20,881 SQ         VER WEED BARRIER FABRIC         20,881 SQ         VER WEED BARRIER FABRIC         DEPTH OVER WEED BARRIER FABRIC         VER WEED BARRIER FABRIC         VER WEED BARRIER FABRIC         DURING CONSTRUCTION         20,881 SQ         TURF GRASS SEEDING REPAIR OF EXISTING LAWN AREA,         PARK BLEND, INCL. KENTUCKY BLUEGRASS, PERENNIAL         RYEGRASS AND TALL FESCUE, 8#/1000 SQFT         2"Ø CRUSHED GRAY ROCK MULCH AT 3" DEPTH OVER         OVER WEED BARRIER FABRIC         VER WEED BARRIER FABRIC         PARK BLEND, INCL. KENTUCKY BLUEGRASS, PERENNIAL         RYEGRASS AND TALL FESCUE, 8#/1000 SQFT         2"Ø CRUSHED GRAY ROCK MULCH AT 3" DEPTH OVER         OVER WEED BARRIER FABRIC         PARK BLEND, INCL. KENTUCKY BLUEGRASS DEPTH OVER         OVER WEED BARRIER FABRIC         POWER WEED BARRIER FABRIC         BOWER WEED BARRIER FABRIC         POWER WEED BARRIER FABRIC                                                                                                                                                                                                                                                                                                                                                                                                                                                                                                                                                                                                                                                                                                                                                                                                                                                                                      | LEGEND                                   |                         |                                            |           |                          |             |                 |             |
| EXISTING TREE TO REMAIN AND BE PROTECTED<br>DURING CONSTRUCTION       SOILUTIONS, ALBUQUERQUE, NM       14,812 SQ         'NATIVE MULCH' SHREDDED BARK MULCH AT 2"<br>DEPTH OVER WEED BARRIER FABRIC       SOILUTIONS, ALBUQUERQUE, NM       14,812 SQ         'NATIVE MULCH' SHREDDED BARK MULCH AT 2"<br>DEPTH OVER WEED BARRIER FABRIC       SOILUTIONS, ALBUQUERQUE, NM       20,881 SQ         'NATIVE MULCH' SHREDDED BARK MULCH AT 2" DEPTH<br>OVER WEED BARRIER FABRIC       BUILDOLOGY, ALBUQUERQUE, NM       20,881 SQ         ''+ + + +       TURF GRASS SEEDING REPAIR OF EXISTING LAWN AREA,<br>PARK BLEND, INCL. KENTUCKY BLUEGRASS, PERENNIAL<br>RYEGRASS AND TALL FESCUE, 8#/1000 SQFT       CURTIS AND CURTIS SEED, CLOVIS, NM       3,896 SQF*         ''# CRUSHED GRAY ROCK MULCH AT 3" DEPTH OVER<br>OVER WEED BARRIER FABRIC       RESTORATION GROUP INC., ALBUQUERQUE, NM       4,694 SF         ''# CRUSHED GRAY ROCK MULCH AT 3" DEPTH OVER       RESTORATION GROUP INC., ALBUQUERQUE, NM       4,694 SF                                                                                                                                                                                                                                                                                                                                                                                                                                                                                                                                                                                                                                                                                                                                                                                                                                                                                                                                                                                                                                                                        | SYMBOL:                                  | <b>-</b> F              | PROPERTY LINE                              |           | AVAILABLE FROM SUPPLIEF  | २:          |                 | EST. QTY:.  |
| DEPTH OVER WEED BARRIER FABRIC       505/877-0220         7/8"Ø SANTA FE BROWN ROCK MULCH AT 2" DEPTH<br>OVER WEED BARRIER FABRIC       BUILDOLOGY, ALBUQUERQUE, NM<br>505/344-6626       20,881 SQ         +++++<br>++++       TURF GRASS SEEDING REPAIR OF EXISTING LAWN AREA,<br>PARK BLEND, INCL. KENTUCKY BLUEGRASS, PERENNIAL<br>RYEGRASS AND TALL FESCUE, 8#/1000 SQFT       CURTIS AND CURTIS SEED, CLOVIS, NM<br>877/907-1806       3,896 SQFT         2"Ø CRUSHED GRAY ROCK MULCH AT 3" DEPTH OVER<br>OVER WEED BARRIER FABRIC       2"Ø CRUSHED GRAY ROCK MULCH AT 3" DEPTH OVER<br>OVER WEED BARRIER FABRIC       RESTORATION GROUP INC., ALBUQUERQUE, NM<br>4,694 SF       4,694 SF                                                                                                                                                                                                                                                                                                                                                                                                                                                                                                                                                                                                                                                                                                                                                                                                                                                                                                                                                                                                                                                                                                                                                                                                                                                                                                                                                                                                        |                                          | E                       | EXISTING TREE TO REMAIN AND BE PROTECTED   |           |                          |             |                 |             |
| OVER WEED BARRIER FABRIC       505/344-6626         Image: transmit and transmit a                                            |                                          |                         |                                            |           |                          | IE, NM      |                 | 14,812 SQFT |
| + + + + + + + + + + + + + + + + + + +                                                                                                                                                                                                                                                                                                                                                                                                                                                                                                                                                                                                                                                                                                                                                                                                                                                                                                                                                                                                                                                                                                                                                                                                                                                                                                                                                                                                                                                                                                                                                                                                                                                                                                                                                                                                                                                                                                                                                                                                                                                                   |                                          |                         |                                            | ГН        |                          | UE, NM      |                 | 20,881 SQFT |
| OVER WEED BARRIER FABRIC     505/294-1470                                                                                                                                                                                                                                                                                                                                                                                                                                                                                                                                                                                                                                                                                                                                                                                                                                                                                                                                                                                                                                                                                                                                                                                                                                                                                                                                                                                                                                                                                                                                                                                                                                                                                                                                                                                                                                                                                                                                                                                                                                                               |                                          | P                       | PARK BLEND, INCL. KENTUCKY BLUEGRASS, PERI |           | -                        | CLOVIS, NM  |                 | 3,896 SQFT  |
| RIPRAP RUNDOWNS, SEE CIVIL                                                                                                                                                                                                                                                                                                                                                                                                                                                                                                                                                                                                                                                                                                                                                                                                                                                                                                                                                                                                                                                                                                                                                                                                                                                                                                                                                                                                                                                                                                                                                                                                                                                                                                                                                                                                                                                                                                                                                                                                                                                                              |                                          |                         |                                            | DVER      |                          | , ALBUQUERQ | UE, NM          | 4,694 SF    |
|                                                                                                                                                                                                                                                                                                                                                                                                                                                                                                                                                                                                                                                                                                                                                                                                                                                                                                                                                                                                                                                                                                                                                                                                                                                                                                                                                                                                                                                                                                                                                                                                                                                                                                                                                                                                                                                                                                                                                                                                                                                                                                         |                                          | R                       | RIPRAP RUNDOWNS, SEE CIVIL                 |           |                          |             |                 |             |
| EXISTING VEGETATION TO REMAIN                                                                                                                                                                                                                                                                                                                                                                                                                                                                                                                                                                                                                                                                                                                                                                                                                                                                                                                                                                                                                                                                                                                                                                                                                                                                                                                                                                                                                                                                                                                                                                                                                                                                                                                                                                                                                                                                                                                                                                                                                                                                           |                                          | E                       | EXISTING VEGETATION TO REMAIN              |           |                          |             |                 |             |