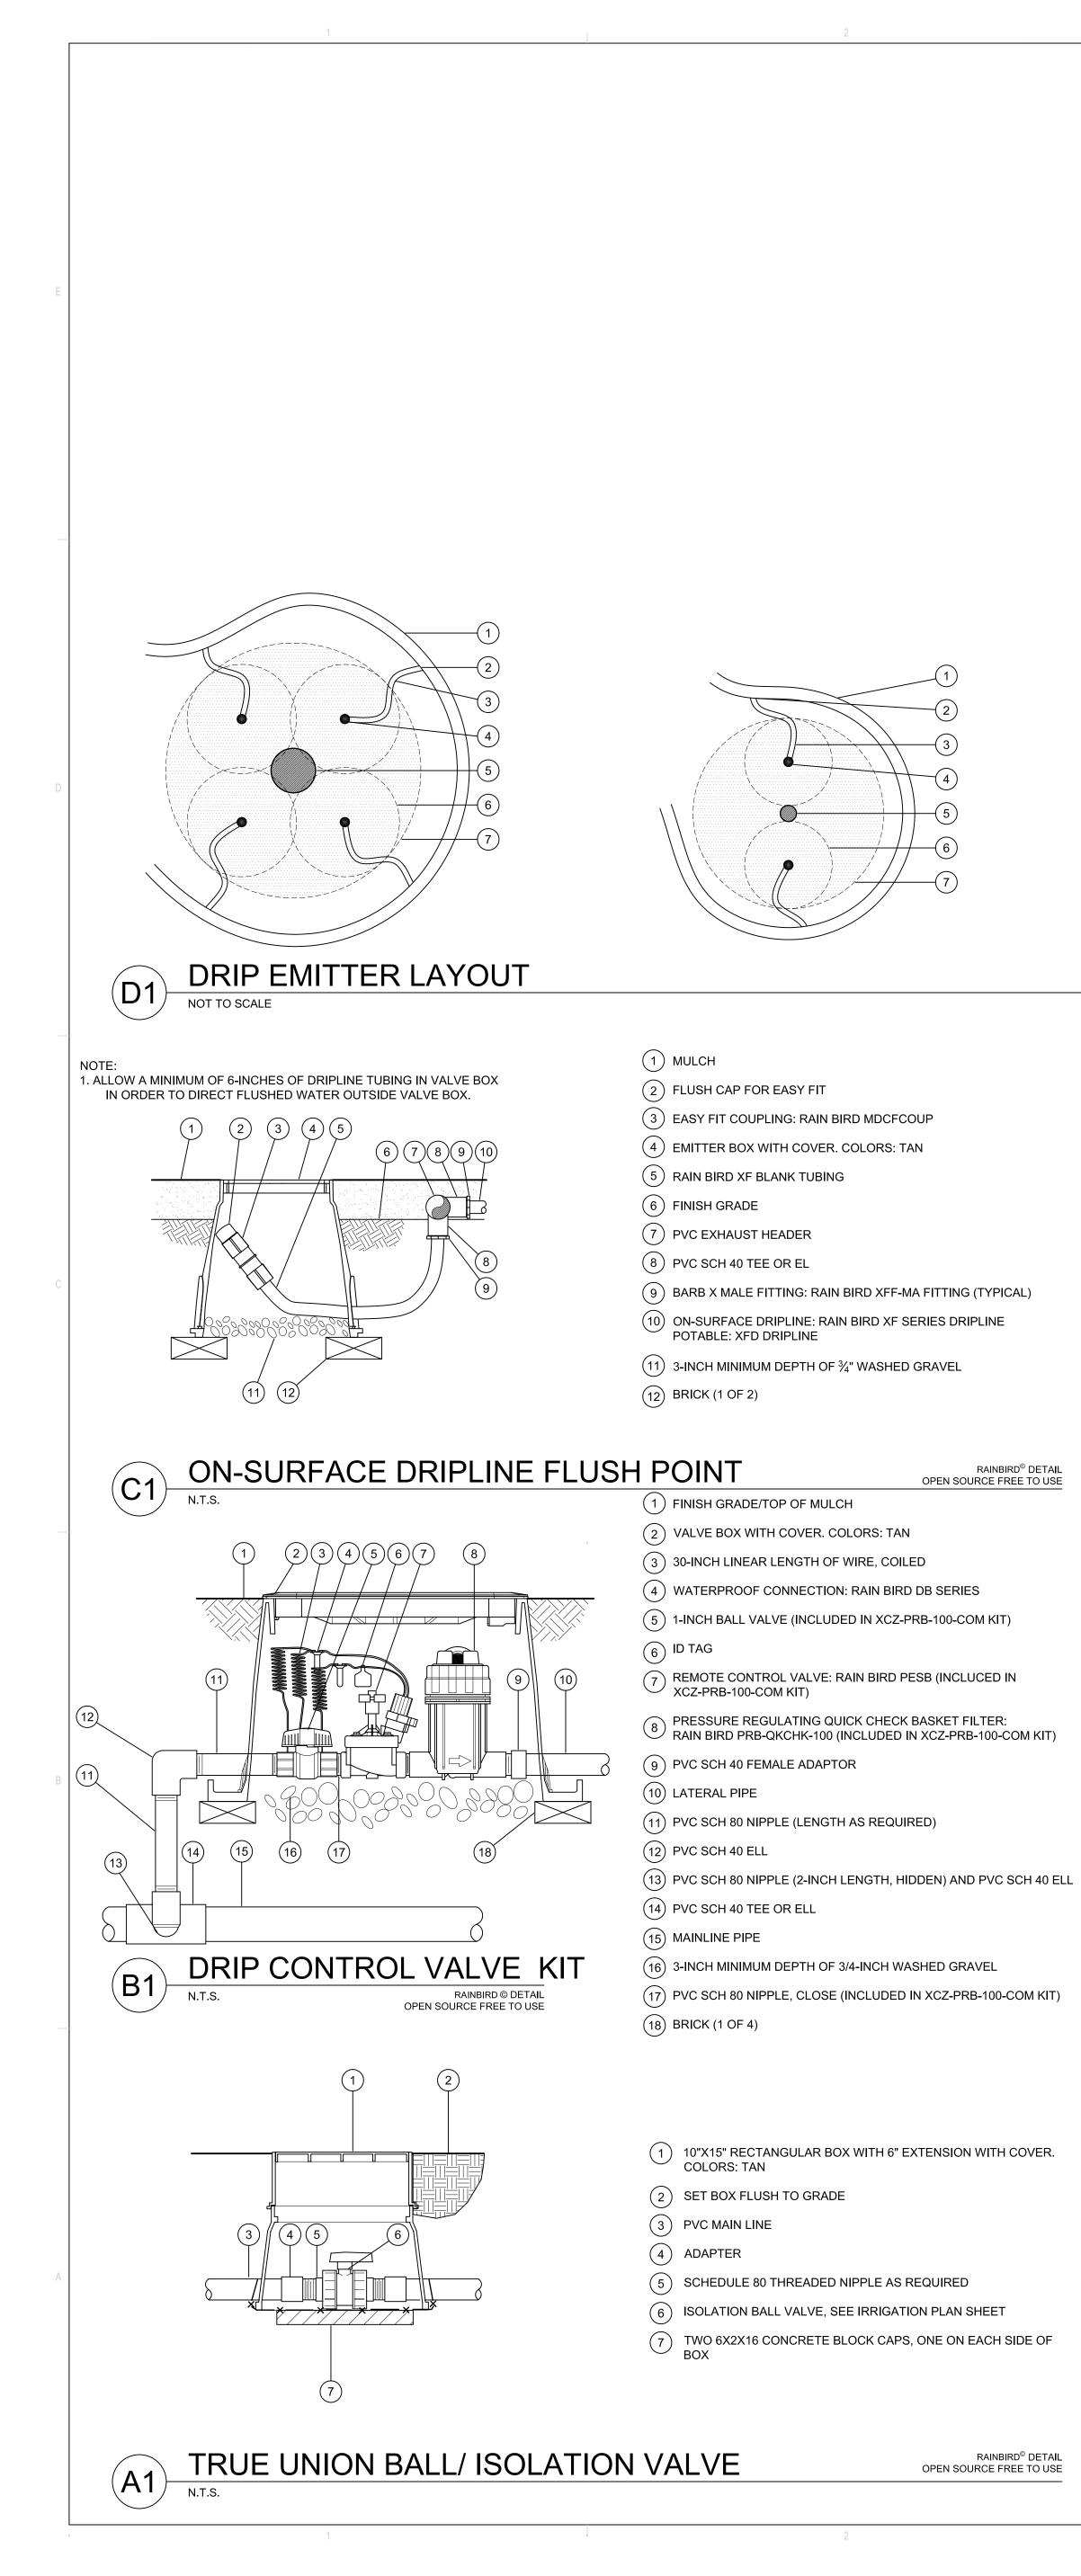

### NOTES: A. PLACE EMITTERS ON SLOPES BY ADJUSTING THE SPACING OF THE EMITTERS TOWARDS THE HIGH SIDE OF THE SLOPE. B. THE CONTRACTOR SHALL ENSURE THAT ONLY THE DRIP EMITTER IS VISIBLE ABOVE THE MULCH MATERIAL. C. THE CONTRACTOR SHALL SEE SPECIFICATIONS FOR ADDITIONAL PRODUCT AND INSTALLATION INFORMATION. D. INSTALL ON-SURFACE DRIPLINE FLUSH POINT AT ENDS, SEE C3/LI501. LESS 2. 1/4" BARBED CONNECTOR AT EACH CONNECTION (TYPICAL) 3. 1/4" POLY (OR VINIL) DISTRIBUTION TUBING (TYPICAL). NOTES: USE ONLY ONE

SHALL BE 10' OR LESS

COVERAGE/ROOT ZONE

6. EMITTER DRIP COVERAGE

7. WETTED PATTERN COVERAGE/ ROOT ZONE

5. SHRUB TRUNK/STEM

- 1. 3/4" POLY DRIP TUBING (TYPICAL) MAXIMUM LENGTH OF RUN SHALL BE 50' OR

4. DRIP EMITTER (TYPICAL). SPACE EQUALLY WITHIN WETTED PATTERN

THE VALVE BOX.

PIPE AND VALVE.

(3) FINISH GRADE

(4) 8" X 8" X 16" SOLID CMU BLOCK (TYP.)

(6) PRE-ASSEMBLED SWING JOINT

(1) MULCH AS PER LANDSCAPE LEGEND

2 LATERAL FITTING - 3/4" OUTLET (FIPT)

3 SOLVENT WELD PVC TO POLYETHLENE COMPRESSION - TYPE FITTING

(6) LATERAL FITTING - 3/4" OUTLET (FIPT)

(4) GALVANIZED UNIONS AT EACH SIDE

(7) GALVANIZED ELL AND NIPPLE, TYP.

(9) MAIN LINE, SIZE AS PER PLANS

(8) WEED BARRIER FABRIC, SEE LANDSCAPE

(4) 3/4" POLYETHYLENE TUBING

## **IRRIGATION TRENCHING**

A. INSTALL AN 8" X 8" X 16" SOLID CMU BLOCK AT EACH CORNER OF B. WASHED GRAVEL SHALL BE INSTALLED FLUSH WITH BOTTOM OF

C. AIR RELEASE VALVES SHALL BE INSTALLED AT ALL HIGH POINTS IN

THE MAINLINE AND DRIP LINE AND AS SHOWN ON THE PLANS.

(1) AIR RELEASE VALVE- SEE IRRIGATION LEGEND

2 RAIN BIRD VALVE BOX WITH COVER (EXTENSIONS AS NECESSARY). COLORS: TAN

(5) 6-INCH DEPTH OF 3/4" WASHED GRAVEL.

(7) IRRIGATION MAINLINE/LATERAL MAINLINE (8) 3-INCH MINIMUM DEPTH OF 3/4" WASHED GRAVEL

DRAIN VALVE

(A5)

N.T.S.

1 FINISH GRADE/TOP OF MULCH 2 RAIN BIRD VALVE BOX WITH COVER. COLORS: TAN (3) PVC SCH 40 TEE 4 PVC LATERAL PIPE 5 FILTERED DRAIN VALVE (6) BRICK (1 OF 2) 6-INCH ) MINIMUM DEPTH OF 3/4-INCH WASHED GRAVEL. CONTRACTOR SHALL VERIFY DEPTH ACCORDING TO DIFFICULT SOIL CONDITIONS

RAINBIRD<sup>©</sup> DETA**I**L OPEN SOURCE FREE TO USE